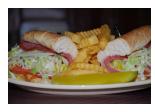

# **SUBS & SANDWICHES**

Served toasted with a dill pickle spear on the side.

Add chips, pretzels, or fries for \$1.75

| Tuu emps                                            | , precess, or frees for \$1.75                                                       |
|-----------------------------------------------------|--------------------------------------------------------------------------------------|
| O                                                   |                                                                                      |
| ~                                                   | provolone, topped with lettuce, tomato, and special dressing.                        |
|                                                     |                                                                                      |
| •                                                   | 11 can cheese, lettuce, tomato and mayo, on                                          |
| Thinly sliced certified Angus                       | 11 s ribeye, grilled onions and peppers and se, lettuce, tomato, mayo, onion, banana |
|                                                     | ch                                                                                   |
| Meatball Sub                                        | 11                                                                                   |
|                                                     | nd provolone cheese. Try it with double                                              |
|                                                     | <b>1</b> 11                                                                          |
|                                                     | os, smothered in our signature buffalo                                               |
| _                                                   | tomato, and mayo on a toasted bun.                                                   |
| Grilled Chicken Sub                                 | 11                                                                                   |
|                                                     | topped with provolone cheese, lettuce,                                               |
| tomato, mayo, onion, banan                          | a pepper, and special dressing on a                                                  |
| toasted hoagie roll.                                |                                                                                      |
| Ham and Cheese Sub                                  | 10.5                                                                                 |
| Thin sliced Ham and Provol                          | one Cheese. Topped with lettuce,                                                     |
| tomato, mayo, onion, banand<br>toasted hoagie roll. | a peppers, and special dressing on a                                                 |
| Turkey Sub                                          | 10.5                                                                                 |
| -                                                   | olone Cheese. Topped with lettuce,                                                   |
| tomato, mayo, onion, banand<br>toasted hoagie roll. | a peppers, and special dressing on a                                                 |
|                                                     |                                                                                      |