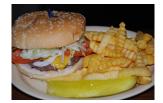

# **SUBS & SANDWICHES**

Served toasted with a dill pickle spear on the side.

Add chips, pretzels, or fries for \$1.75

| Tuu emps                                            | , precess, or frees for \$1.75                                                       |
|-----------------------------------------------------|--------------------------------------------------------------------------------------|
| O                                                   |                                                                                      |
| ~                                                   | provolone, topped with lettuce, tomato, and special dressing.                        |
|                                                     |                                                                                      |
| •                                                   | 11 can cheese, lettuce, tomato and mayo, on                                          |
| Thinly sliced certified Angus                       | 11 s ribeye, grilled onions and peppers and se, lettuce, tomato, mayo, onion, banana |
|                                                     | ch                                                                                   |
| Meatball Sub                                        | 11                                                                                   |
|                                                     | nd provolone cheese. Try it with double                                              |
|                                                     | <b>1</b> 11                                                                          |
|                                                     | os, smothered in our signature buffalo                                               |
| _                                                   | tomato, and mayo on a toasted bun.                                                   |
| Grilled Chicken Sub                                 | 11                                                                                   |
|                                                     | topped with provolone cheese, lettuce,                                               |
| tomato, mayo, onion, banan                          | a pepper, and special dressing on a                                                  |
| toasted hoagie roll.                                |                                                                                      |
| Ham and Cheese Sub                                  | 10.5                                                                                 |
| Thin sliced Ham and Provol                          | one Cheese. Topped with lettuce,                                                     |
| tomato, mayo, onion, banand<br>toasted hoagie roll. | a peppers, and special dressing on a                                                 |
| Turkey Sub                                          | 10.5                                                                                 |
| -                                                   | olone Cheese. Topped with lettuce,                                                   |
| tomato, mayo, onion, banand<br>toasted hoagie roll. | a peppers, and special dressing on a                                                 |
|                                                     |                                                                                      |