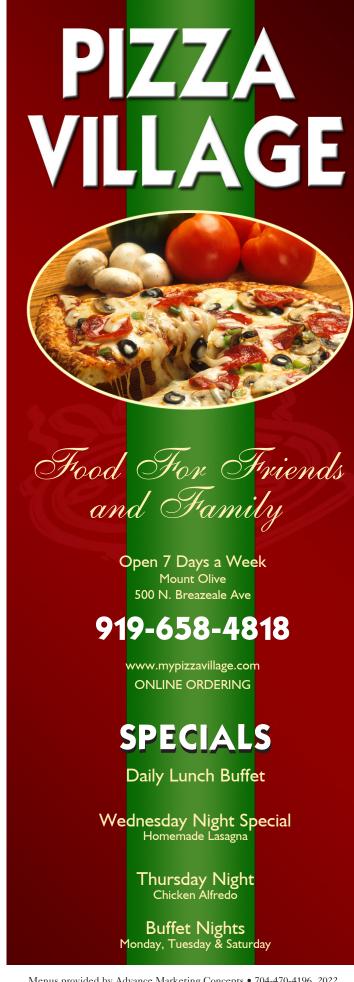

## BUILD YOUR OWN PIZZA

Custom Pizzas are priced according to size, crust and topping selection

#### CHOOSE YOUR FAVORITE CRUST

Thin & Crispy, Pan, Handtossed

#### TOP IT THE WAY YOU LIKE IT

Double Cheese, Pepperoni, Pork Sausage, Ground Beef, Italian Sausage, Canadian Bacon, Chicken, Green Olives, Black Olives, Green Peppers, Onions, Jalapenos, Tomatoes, Banana Peppers, Mushrooms, Pineapple, Spinach

|                               | Small | Medium | Large | Giant |
|-------------------------------|-------|--------|-------|-------|
| <b>Cheese and One Topping</b> | ;9    | 1'     | 18    | 22    |
| Additional Toppings           | 1     | 1.5    | 2     | 2.5   |
| Pan Crust(add)                | 5     | 1      | 1.5   |       |