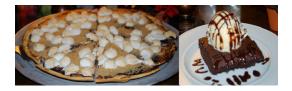

## **DESSERTS**

| Pizzert                                                           |
|-------------------------------------------------------------------|
| Available in apple, chocolate chip, cherry, chocolate, and s'more |
|                                                                   |
| Brownie ala mode                                                  |
|                                                                   |
|                                                                   |
|                                                                   |
|                                                                   |