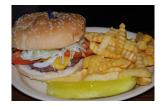

## **SUBS & SANDWICHES**

Served toasted with a dill pickle spear on the side.

Add chips, pretzels, or fries for \$1.59

| Cheeseburger  Fresh lean ground Angus beef, seasoned and grilled. Topped with lettuce, tomato, and mayo on a toasted bun.                                                                   | 10  |
|---------------------------------------------------------------------------------------------------------------------------------------------------------------------------------------------|-----|
| Italian Village Sub                                                                                                                                                                         | 10  |
| Chicken Parmesan Sub                                                                                                                                                                        | ).5 |
| Turkey Club Sandwich                                                                                                                                                                        | 10  |
| Steak and Pepper Sub  Thinly sliced certified Angus ribeye, grilled onions and peppers and topped with provolone cheese, lettuce, tomato, mayo, onion, banana pepper, and special dressing. | 10  |
| Grilled Chicken Sandwich                                                                                                                                                                    | 3.5 |
| <b>Meatball Sub</b> <i>Meatballs, spaghetti sauce and provolone cheese</i> Try it with double cheese.                                                                                       | 10  |
| Spicy Chicken Sandwich                                                                                                                                                                      | 10  |
| Grilled Chicken Sub  Fresh grilled chicken breast topped with provolone cheese, lettuce, tomato, mayo, onion, banana pepper, and special dressing on a toasted hoagie roll.                 | 10  |
| Ham and Cheese Sub                                                                                                                                                                          | ).5 |
| Turkey Sub                                                                                                                                                                                  | ).5 |