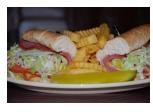

## **SUBS & SANDWICHES**

Served toasted with a dill pickle spear on the side.

Add chips, pretzels, or fries for \$1.59

| Cheeseburger  Fresh lean ground Angus beef, seasoned and grilled. Topped with lettuce, tomato, and mayo on a toasted bun.                                                                   | 10  |
|---------------------------------------------------------------------------------------------------------------------------------------------------------------------------------------------|-----|
| Italian Village Sub                                                                                                                                                                         | 10  |
| Chicken Parmesan Sub                                                                                                                                                                        | ).5 |
| Turkey Club Sandwich                                                                                                                                                                        | 10  |
| Steak and Pepper Sub  Thinly sliced certified Angus ribeye, grilled onions and peppers and topped with provolone cheese, lettuce, tomato, mayo, onion, banana pepper, and special dressing. | 10  |
| Grilled Chicken Sandwich                                                                                                                                                                    | 3.5 |
| <b>Meatball Sub</b> <i>Meatballs, spaghetti sauce and provolone cheese</i> Try it with double cheese.                                                                                       | 10  |
| Spicy Chicken Sandwich                                                                                                                                                                      | 10  |
| Grilled Chicken Sub  Fresh grilled chicken breast topped with provolone cheese, lettuce, tomato, mayo, onion, banana pepper, and special dressing on a toasted hoagie roll.                 | 10  |
| Ham and Cheese Sub                                                                                                                                                                          | ).5 |
| Turkey Sub                                                                                                                                                                                  | ).5 |