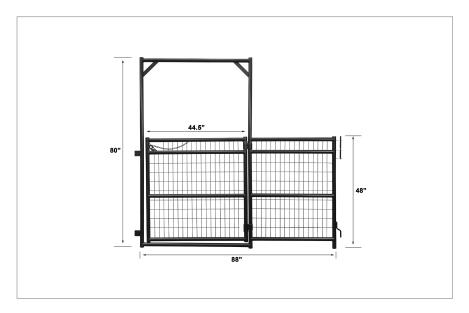

## Sheep & Goat Panel w/Gate (Medium Duty)

Our Sheep and Goat Panel is a type of fencing panel used for containing sheep, goats and smaller livestock. This panel with gate features a  $2" \times 4"$  steel wire panel along with a  $80" \times 44.5"$  man gate.

| Product No: 2032                          | UPC: 628693844253                                         |
|-------------------------------------------|-----------------------------------------------------------|
| Weight: 24kg (53 lbs)                     | Gauge: 8 Gauge Mesh / 19 Gauge Pipe                       |
| Height: Gate: 80" / Panel: 48"            | Galvanization: N/A                                        |
| Length: 88"                               | Pull Strength: N/A                                        |
| Width: 1.5"                               | Other: - Powder Coated - BLACK<br>- 2" x 4" No Climb Mesh |
| 1                                         | Notes:                                                    |
| - Drop Bolt System<br>- Easy Installation | - Powder Coated Steel<br>- 2" x 4" No Climb Mesh          |