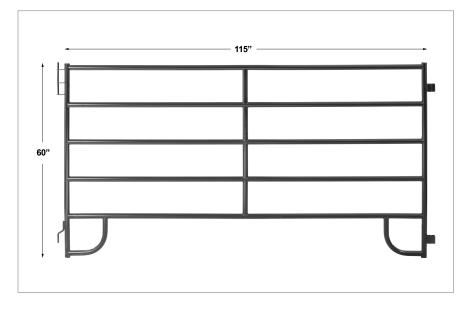

## **Corral Panel (Medium Duty)**

Medium-Duty Corral Panel is a versatile and durable solution for containing your animals. Made from high-quality steel, this panel is built to withstand the rigors of daily use in the field or pasture.

| Product No: 2007                                            |                              |
|-------------------------------------------------------------|------------------------------|
| Weight: 20kg (44lbs)                                        | Gauge: 19 Gauge              |
| Height: 60"                                                 | Galvanization: N/A           |
| Length: 115"                                                | Pull Strength: N/A           |
| Width: 1.5"                                                 | Other: Powder Coated - BLACK |
| Notes: Drop pin system makes for quick & easy installation. |                              |