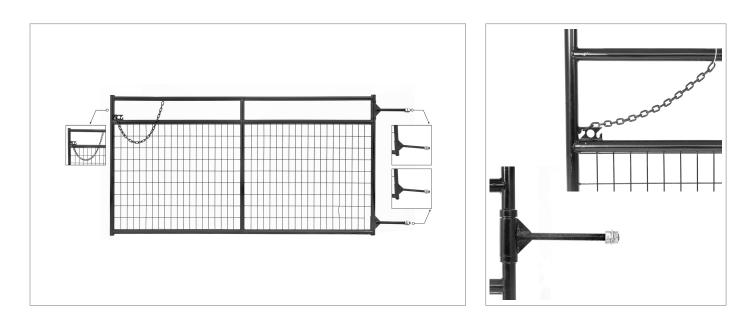

## Mesh Farm Gate (4')

| Product No: 3007                          |                                                           |  |
|-------------------------------------------|-----------------------------------------------------------|--|
| Weight: 12kg (26 lbs)                     | Gauge: 8 Gauge Mesh / 18/19 Gauge Pipe                    |  |
| Height: 48"                               | Galvanization: N/A                                        |  |
| Length: 48"                               | Pull Strength: N/A                                        |  |
| Width: 1.5"                               | Other: - Powder Coated - BLACK<br>- 2" x 4" No Climb Mesh |  |
| Notes:                                    |                                                           |  |
| - Bolt Attatchment<br>- Easy Installation | - Powder Coated Steel<br>- 2" x 4" No Climb Mesh          |  |

## Mesh Farm Gate (6')

| Product No: 3008                          |                                                           |  |
|-------------------------------------------|-----------------------------------------------------------|--|
| Weight: 16kg (35 lbs)                     | Gauge: 8 Gauge Mesh / 18/19 Gauge Pipe                    |  |
| Height: 48"                               | Galvanization: N/A                                        |  |
| Length: 72"                               | Pull Strength: N/A                                        |  |
| Width: 1.5"                               | Other: - Powder Coated - BLACK<br>- 2" x 4" No Climb Mesh |  |
| Notes:                                    |                                                           |  |
| - Bolt Attatchment<br>- Easy Installation | - Powder Coated Steel<br>- 2" x 4" No Climb Mesh          |  |

## Mesh Farm Gate (8')

| Product No: 3009                          |                                                           |  |
|-------------------------------------------|-----------------------------------------------------------|--|
| Weight: 20kg (44 lbs)                     | Gauge: 8 Gauge Mesh / 18/19 Gauge Pipe                    |  |
| Height: 48"                               | Galvanization: N/A                                        |  |
| Length: 96"                               | Pull Strength: N/A                                        |  |
| Width: 1.5"                               | Other: - Powder Coated - BLACK<br>- 2" x 4" No Climb Mesh |  |
| Notes:                                    |                                                           |  |
| - Bolt Attatchment<br>- Easy Installation | - Powder Coated Steel<br>- 2" x 4" No Climb Mesh          |  |

## Mesh Farm Gate (10')

| Product No: 3010                          |                                                           |  |
|-------------------------------------------|-----------------------------------------------------------|--|
| Weight: 24kg (53 lbs)                     | Gauge: 8 Gauge Mesh / 18/19 Gauge Pipe                    |  |
| Height: 48"                               | Galvanization: N/A                                        |  |
| Length: 120"                              | Pull Strength: N/A                                        |  |
| Width: 1.5"                               | Other: - Powder Coated - BLACK<br>- 2" x 4" No Climb Mesh |  |
| Notes:                                    |                                                           |  |
| - Bolt Attatchment<br>- Easy Installation | - Powder Coated Steel<br>- 2" x 4" No Climb Mesh          |  |

## Mesh Farm Gate (12')

| Product No: 3011                          |                                                           |  |
|-------------------------------------------|-----------------------------------------------------------|--|
| Weight: 29kg (64 lbs)                     | Gauge: 8 Gauge Mesh / 18/19 Gauge Pipe                    |  |
| Height: 48"                               | Galvanization: N/A                                        |  |
| Length: 144"                              | Pull Strength: N/A                                        |  |
| Width: 1.5"                               | Other: - Powder Coated - BLACK<br>- 2" x 4" No Climb Mesh |  |
| Notes:                                    |                                                           |  |
| - Bolt Attatchment<br>- Easy Installation | - Powder Coated Steel<br>- 2" x 4" No Climb Mesh          |  |

## Mesh Farm Gate (14')

| Product No: 3012                          |                                                           |  |
|-------------------------------------------|-----------------------------------------------------------|--|
| Weight: 33kg (72 lbs)                     | Gauge: 8 Gauge Mesh / 18/19 Gauge Pipe                    |  |
| Height: 48"                               | Galvanization: N/A                                        |  |
| Length: 168"                              | Pull Strength: N/A                                        |  |
| Width: 1.5"                               | Other: - Powder Coated - BLACK<br>- 2" x 4" No Climb Mesh |  |
| Notes:                                    |                                                           |  |
| - Bolt Attatchment<br>- Easy Installation | - Powder Coated Steel<br>- 2" x 4" No Climb Mesh          |  |

## Mesh Farm Gate (16')

| Product No: 3013                          |                                                           |
|-------------------------------------------|-----------------------------------------------------------|
| Weight: 38kg (83 lbs)                     | Gauge: 8 Gauge Mesh / 18/19 Gauge Pipe                    |
| Height: 48"                               | Galvanization: N/A                                        |
| Length: 192"                              | Pull Strength: N/A                                        |
| Width: 1.5"                               | Other: - Powder Coated - BLACK<br>- 2" x 4" No Climb Mesh |
| Notes:                                    |                                                           |
| - Bolt Attatchment<br>- Easy Installation | - Powder Coated Steel<br>- 2" x 4" No Climb Mesh          |