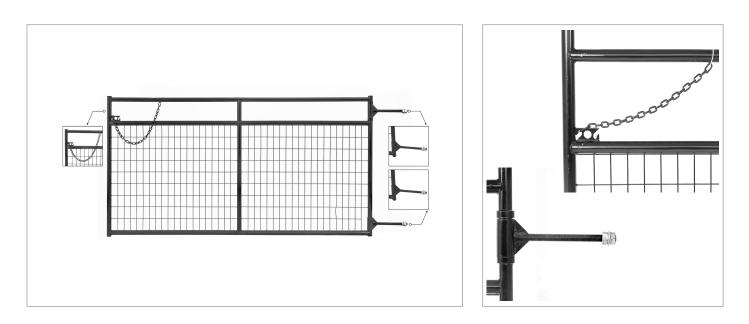

## Mesh Farm Gate (4')

| Product No: 3007                          |                                                           |  |
|-------------------------------------------|-----------------------------------------------------------|--|
| Weight: 12kg (26 lbs)                     | Gauge: 8 Gauge Mesh / 18/19 Gauge Pipe                    |  |
| Height: 48"                               | Galvanization: N/A                                        |  |
| Length: 48"                               | Pull Strength: N/A                                        |  |
| Width: 1.5"                               | Other: - Powder Coated - BLACK<br>- 2" x 4" No Climb Mesh |  |
| Notes:                                    |                                                           |  |
| - Bolt Attatchment<br>- Easy Installation | - Powder Coated Steel<br>- 2" x 4" No Climb Mesh          |  |

## Mesh Farm Gate (6')

| Product No: 3008                          |                                                           |  |
|-------------------------------------------|-----------------------------------------------------------|--|
| Weight: 16kg (35 lbs)                     | Gauge: 8 Gauge Mesh / 18/19 Gauge Pipe                    |  |
| Height: 48"                               | Galvanization: N/A                                        |  |
| Length: 72"                               | Pull Strength: N/A                                        |  |
| Width: 1.5"                               | Other: - Powder Coated - BLACK<br>- 2" x 4" No Climb Mesh |  |
| Notes:                                    |                                                           |  |
| - Bolt Attatchment<br>- Easy Installation | - Powder Coated Steel<br>- 2" x 4" No Climb Mesh          |  |

## Mesh Farm Gate (8')

| Product No: 3009                          |                                                           |  |
|-------------------------------------------|-----------------------------------------------------------|--|
| Weight: 20kg (44 lbs)                     | Gauge: 8 Gauge Mesh / 18/19 Gauge Pipe                    |  |
| Height: 48"                               | Galvanization: N/A                                        |  |
| Length: 96"                               | Pull Strength: N/A                                        |  |
| Width: 1.5"                               | Other: - Powder Coated - BLACK<br>- 2" x 4" No Climb Mesh |  |
| Notes:                                    |                                                           |  |
| - Bolt Attatchment<br>- Easy Installation | - Powder Coated Steel<br>- 2" x 4" No Climb Mesh          |  |

## Mesh Farm Gate (10')

| Product No: 3010                          |                                                           |  |
|-------------------------------------------|-----------------------------------------------------------|--|
| Weight: 24kg (53 lbs)                     | Gauge: 8 Gauge Mesh / 18/19 Gauge Pipe                    |  |
| Height: 48"                               | Galvanization: N/A                                        |  |
| Length: 120"                              | Pull Strength: N/A                                        |  |
| Width: 1.5"                               | Other: - Powder Coated - BLACK<br>- 2" x 4" No Climb Mesh |  |
| Notes:                                    |                                                           |  |
| - Bolt Attatchment<br>- Easy Installation | - Powder Coated Steel<br>- 2" x 4" No Climb Mesh          |  |

## Mesh Farm Gate (12')

| Product No: 3011                          |                                                           |  |
|-------------------------------------------|-----------------------------------------------------------|--|
| Weight: 29kg (64 lbs)                     | Gauge: 8 Gauge Mesh / 18/19 Gauge Pipe                    |  |
| Height: 48"                               | Galvanization: N/A                                        |  |
| Length: 144"                              | Pull Strength: N/A                                        |  |
| Width: 1.5"                               | Other: - Powder Coated - BLACK<br>- 2" x 4" No Climb Mesh |  |
| Notes:                                    |                                                           |  |
| - Bolt Attatchment<br>- Easy Installation | - Powder Coated Steel<br>- 2" x 4" No Climb Mesh          |  |

## Mesh Farm Gate (14')

| Product No: 3012                          |                                                           |  |
|-------------------------------------------|-----------------------------------------------------------|--|
| Weight: 33kg (72 lbs)                     | Gauge: 8 Gauge Mesh / 18/19 Gauge Pipe                    |  |
| Height: 48"                               | Galvanization: N/A                                        |  |
| Length: 168"                              | Pull Strength: N/A                                        |  |
| Width: 1.5"                               | Other: - Powder Coated - BLACK<br>- 2" x 4" No Climb Mesh |  |
| Notes:                                    |                                                           |  |
| - Bolt Attatchment<br>- Easy Installation | - Powder Coated Steel<br>- 2" x 4" No Climb Mesh          |  |

## Mesh Farm Gate (16')

| Product No: 3013                          |                                                           |
|-------------------------------------------|-----------------------------------------------------------|
| Weight: 38kg (83 lbs)                     | Gauge: 8 Gauge Mesh / 18/19 Gauge Pipe                    |
| Height: 48"                               | Galvanization: N/A                                        |
| Length: 192"                              | Pull Strength: N/A                                        |
| Width: 1.5"                               | Other: - Powder Coated - BLACK<br>- 2" x 4" No Climb Mesh |
| Notes:                                    |                                                           |
| - Bolt Attatchment<br>- Easy Installation | - Powder Coated Steel<br>- 2" x 4" No Climb Mesh          |