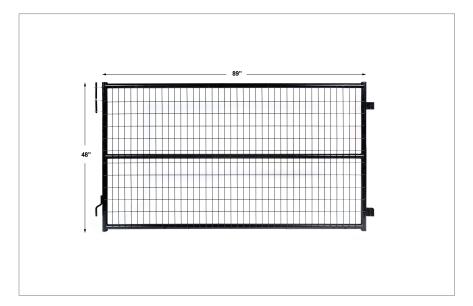

## **Sheep & Goat Panel (Medium Duty)**

Our Sheep and Goat Panels are great for smaller livestock. They can be used to create a temporary or permanent enclosure and are easy to handle & install. The panels are also very popular for dogs, rabbits and other smaller pets.

| Product No: 2030                          | UPC: 628693844000                                         |
|-------------------------------------------|-----------------------------------------------------------|
| Weight: 15kg (33 lbs)                     | Gauge: 8 Gauge Mesh / 19 Gauge Pipe                       |
| Height: 48"                               | Galvanization: N/A                                        |
| Length: 89"                               | Pull Strength: N/A                                        |
| Width: 1.5"                               | Other: - Powder Coated - BLACK<br>- 2" x 4" No Climb Mesh |
| Notes:                                    |                                                           |
| - Drop Bolt System<br>- Easy Installation | - Powder Coated Steel<br>- 2" x 4" No Climb Mesh          |