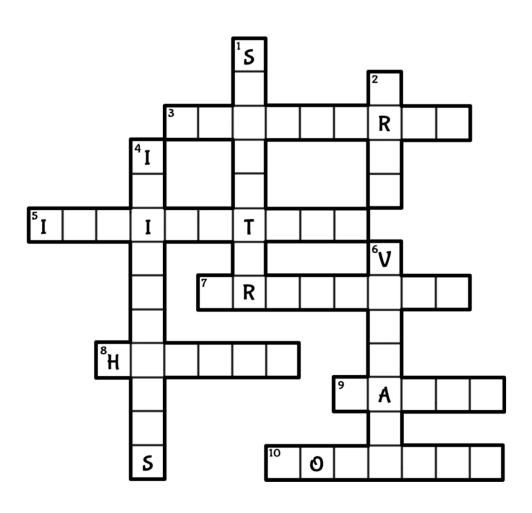

## Big Crossword Puzzle

- 1. When someone is \_\_\_\_\_ they do bad things on purpose.
- 2. If you are someone's \_\_\_\_, it means they want to eat you... gross!
- 3. A very big problem, like how to skip to dessert without eating your beans.
- 4. Instruments that make musical sounds when you hit them, shake them, or scrape them. Cowbells, rattles or gongs.
- 5. When what you say is very smart and helpful.
- 6. When your voice goes up and down like an opera singer. Ask your parents! They'll sing for you.
- 7. Clean and fresh. Just like new!
- 8. This means there is a hole in something, An example is a cave, which is a big open hole in the rocks.
- 9. When it is \_\_\_\_ outside it means it is pleasently warm.
- 10. One eyeglass. I know... Weird.