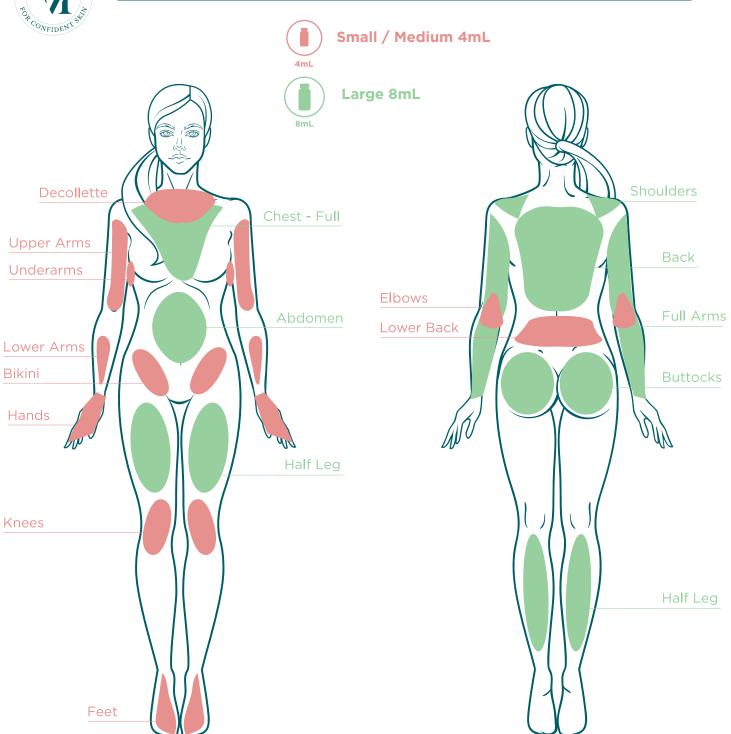

### Small / Medium 4mL

## Large 8mL

|   |       | _ |
|---|-------|---|
| 4 | Decol |   |
|   | 10000 |   |
|   |       |   |

- 2 Upper Arms
- 3 Underarms
- 4 Elbows
- 5 Lower Back
- 6 Lower Arms
- **7** Bikini
- 8 Hands
- 9 Knees
- 10 Feet

- Shoulders
- 2 Chest Full
- 3 Back
- 4 Abdomen
- 5 Full Arms
- 6 Buttocks
- 7 Half Leg