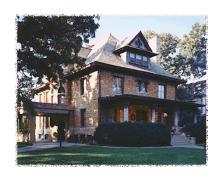

## **Summit Manor Reception House**

275 Summit Ave. St. Paul, MN 55102 SummitManor.com

Thank You for your interest in Summit Manor...

This dignified stone mansion provides a gracious inviting atmosphere for your dream wedding & reception. A courteous staff relieves you of all stress, so you may relax and mingle with your guests. The unique mansion style is the perfect location for those who want something unique for their special day. Summit Manor is an elegant yet comfortable setting for an event that you and your guests will always remember.

Summit Manor only hosts one event at a time, so you and your guests have the privacy of this one of a kind setting all to yourselves. The beautiful grounds, grand staircase and many architectural features make ideal backdrops for the pictures you will have forever.

You and your family can be assured of a stress-free day at Summit Manor. With all the ornate woodwork, oriental rugs, unique character and picture opportunities that come with a historic mansion the pressure and expense of set up & clean up of decorations is eliminated.