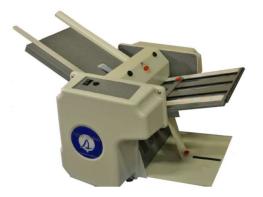

## **ISM Pressure Sealer**

**Specification Sheet** 

The Infinity Solutions ISM Pressure Seal System is an integrated folder/sealer with a processing throughput of up to 2,000 forms per hour. The ISM's innovative design offers an affordable desktop solution to automate any organization's short run pressure seal applications.