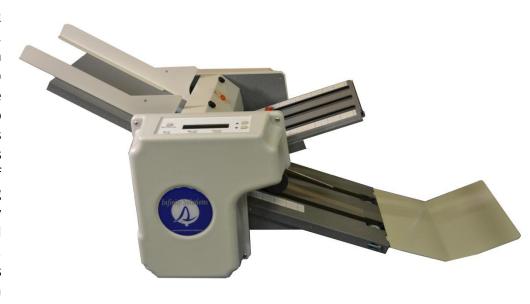

## Infinity Solutions PF-2 Paper Folder

The Infinity Solutions PF-2 Paper Folder is a durable, easy-to-use folder with a processing throughput of up to 8,000 forms per hour. We have designed the PF-2 to handle 8½"x11" as well as 8½"x14" paper. The PF-2 is capable of handling all of your paper needs, including glossy paper. It is very rugged with our traditional bottom feed technology. The Infinity Solutions PF-2 is completely manufactured in the United States, and its durability is unmatched in the industry.

Performance under pressure - often copied never duplicated.

| Specifications for the PF-2  |                                                             |
|------------------------------|-------------------------------------------------------------|
| Feed System:                 | Bottom Feed- 1 Belt System (Up to 200 sheets)               |
| Power:                       | 115 VAC 60 Hz 3A                                            |
| Paper Size:<br>Paper Weight: | Min: 3.5"W x 5"L Max8.5"W x 14"L<br>20# - 90#               |
| Fold Pattern:                | C, V, Z, Gate , Fold Out, Double Parallel, and Custom folds |
| Speed:                       | Variable Speed 8,000 Per Hour with jog forward and reverse  |
| Duty Cycle:                  | Unlimited                                                   |
| Dimensions:                  | Height – 12", Length – 32", Depth – 17"                     |
| Weight:                      | 50 lbs                                                      |