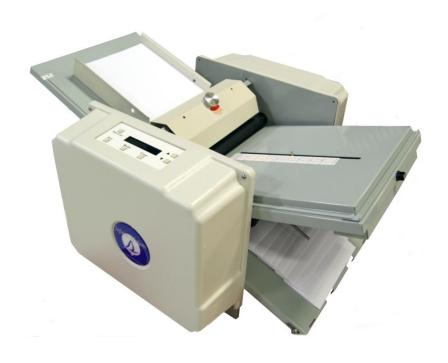

## Infinity Solutions PF-5 Paper Folder

The Infinity Solutions PF-5 Paper Folder is a durable, easy-to-use folder with a processing throughput of up to 20,000 forms per hour. We have designed the PF-5 to handle 8½"x11" as well as 11"x17" paper. The PF-5 is capable of handling all of your paper needs, including glossy paper. It is very rugged with our traditional bottom feed technology. The Infinity Solutions PF-5 is completely manufactured in the United States, and its durability is unmatched in the industry.

Performance under pressure - often copied never duplicated.

| Specifications for the PF-5 |                                                             |
|-----------------------------|-------------------------------------------------------------|
| Feed System:                | Bottom Feed- 4 Belt System (Up to 500 sheets)               |
| Power:                      | 115 VAC 60 Hz 5A                                            |
| Paper Size: Paper Weight:   | Min: 3.5"W x 5"L Max12.25"W x 18"L<br>20# - 90#             |
| Fold Pattern:               | C, V, Z, Gate , Fold Out, Double Parallel, and Custom folds |
| Speed:                      | Variable Speed 20,000 Per Hour with jog forward and reverse |
| Duty Cycle:                 | Unlimited                                                   |
| Dimensions:                 | Height – 17", Length – 34", Depth – 24"                     |
| Weight:                     | 115 lbs                                                     |