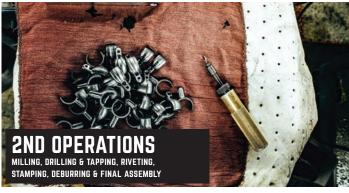

#### **SECONDARY OPERATIONS**

- RIVETING
- MILLING
- DRILLING/TAPPING
- HIGH SPEED DEBURRING
- STAMPING
- SAND BLASTING
- ASSEMBLY