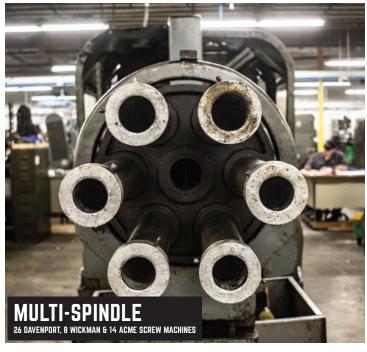

## MULTI-SPINDLE SCREW MACHINES (26 DAVENPORTS, 14 ACMES, 8 WICKMANS)

- MATERIAL SHAPES: ROUND, HEX, SQUARE
- SIZES
  - O DIAMETERS OF 0.0625" TO 2-5/8"
  - LENGTHS OF 0.020" UP TO 4"