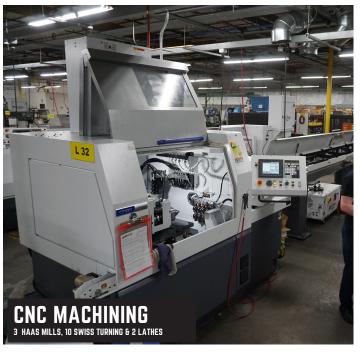

## CNC VERTICAL MILLING – (2 HAAS-4<sup>TH</sup> AXIS, BRIDGEPORT, 1 HAAS EC 400 HORIZONTAL MILL)

- TRAVEL X = 30" Y = 16" Z = 20"
- FEED = 1,000 IN/MIN
- 30 HP

#### **CNC MILLING CENTER (2 FANUC ROBO-DRILLS)**

- ROBOT LOADER
- HIGH PRESSURE COOLANT
- 4<sup>TH</sup> AXIS ROTARY TABLE

#### CNC TURNING (2 DOOSAN, 1 EUROTECH)

- MATERIAL SHAPES: ROUND, HEX, SQUARE
- SIZES
  - O DIAMETERS 0.250" TO 2.5"
  - LENGTHS 0.020" TO 20"
- FULL C/Y AXIS WITH LIVE TOOLING

#### CNC Swiss – (4 Citizen, 1 Hanwa, 2 Star)

- MATERIAL SHAPES: ROUND, HEX, SQUARE
- SIZES
  - O DIAMETERS .187" TO 1.00"
  - LENGTHS 0.202" TO 60"
- 7 Axis with live tooling