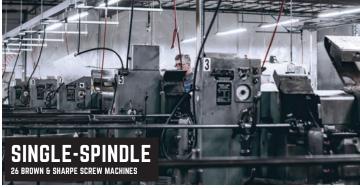

#### SINGLE-SPINDLE SCREW MACHINES (22 BROWN AND SHARPE)

- MATERIAL SHAPES: ROUND, HEX, SQUARE
- SIZES
  - O DIAMETERS OF 0.03125" TO 1.625"
  - O LENGTHS OF 0.0156" TO 24"