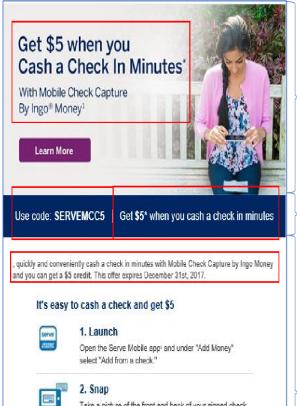

# **Email Copy**

Take a picture of the front and back of your signed check.

### 10 3. Select

Choose to receive your money in minutes for a fee, enter and apply promo code: SERVEMCC5. If your check is approved, \$5 will be added to your total funds loaded.

With Mobile Check Capture by Ingo Money, approved<sup>1</sup> check funds are added directly to your Serve account. Conveniently use your money to make purchases, pay bills and much more.

Receive a \$5 Bonus When You Cash a Check to Your Account Using Mobile Check Capture by Ingo® Money<sup>1</sup>

- 2. We'll Give You \$5 When You Cash a Check to Your Account With Mobile Check Capture by Ingo® Money<sup>1</sup>
- 3. Get \$5 When You Cash a Check to Your Account With Mobile Check Capture by Ingo<sup>®</sup> Money<sup>1</sup>
- 4. Cash a Check to Your Account Get Your Money in Minutes with Mobile Check Capture by Ingo® Money<sup>1</sup>

Suggested Promo Code: 1. MOBILECHECK5 2. SERVEBONUS5 3. SERVECHECK5 4. CHECKREWARD5

1. Get \$5\* when you use Mobile Check Capture 2. Get \$5\* when you make a mobile check deposit 3. Get \$5\* when you cash a check to your account

### Email copy:

- 1. [NAME], you can make deposits quickly with your mobile device using Mobile Check Capture by Ingo Money, and get your money right away. Plus, get a \$5 bonus! Offer expires [].
- 2. [NAME], quickly cash a check and get your money in minutes with the convenience of Mobile Check Capture by Ingo Money and you can get a \$5 reward. Offer expires [].
- [NAME], get a \$5 bonus when you cash a check using Mobile Check Capture by Ingo Money, and you can get 3. your money right away. Offer expires [].