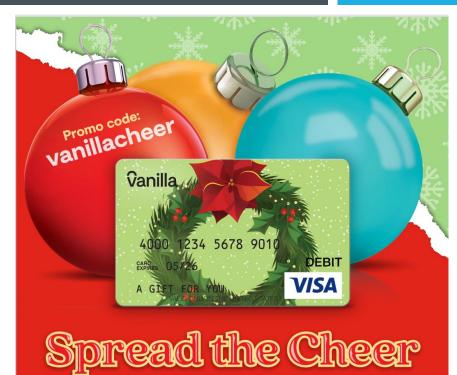

## the Holidays are Here!

With an exclusive InComm employee holiday discount on VanillaGift.com purchases. From 12/2-12/16 enjoy FREE SHIPPING and NO PURCHASE FEES.\*

Go to VanillaGift.com and use promo code **VanillaCheer** 

\*Terms & restrictions app

Wrote copy for holiday flyer for Vanilla Gift Buy Online Campaign