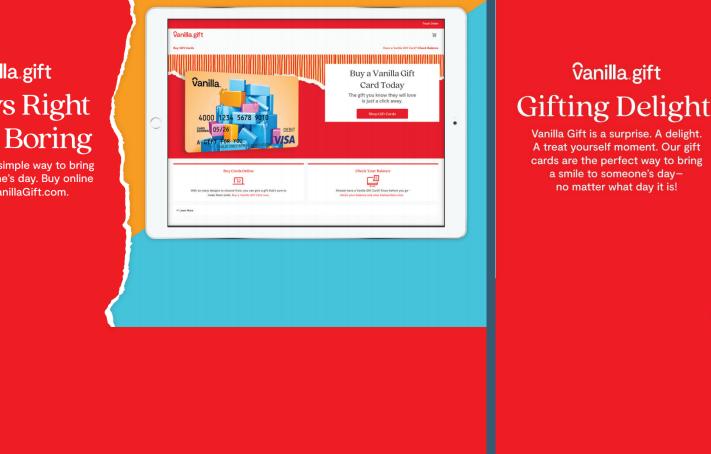

# MARKETING COLLATERAL & EMAIL COPY

**KC GREEN** 

Vanilla.gift Gifting Delight

Vanilla Gift is a surprise. A delight. A treat yourself moment. Our gift cards are the perfect way to bring a smile to someone's dayno matter what day it is!

## Vanilla.gift Always Right Never Boring

Vanilla Gift is a simple way to bring delight to anyone's day. Buy online today at VanillaGift.com.

Vanilla Gift Table Tent - Copy