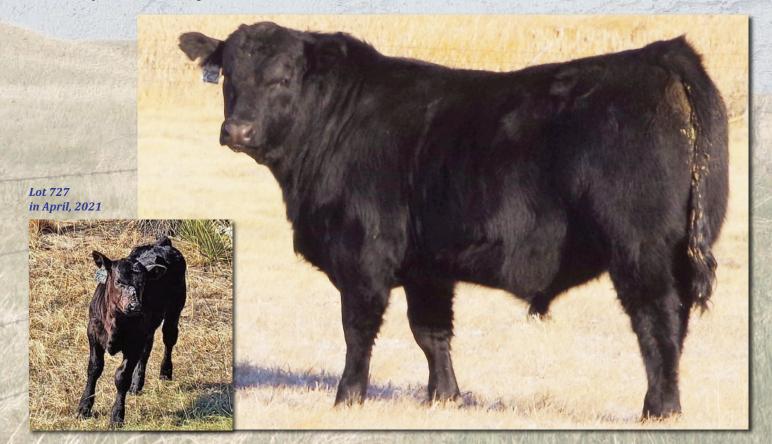

## LOT 938 BD: 03/01/2021 • Tattoo: 198 • Reg#: 20251025

Sire: Beck County 7202

SAV Seedstock 4838 **E D Princess 938 E D Princess 218** 

| S A | V Registry 2831     |
|-----|---------------------|
|     | V Blackcap May 4136 |

**E D SANDHILLS 198** 

**Connealy Final Product** E D Princess 503

|   | CE | BW     | WW     | YW  | MLK       | SC       |      |
|---|----|--------|--------|-----|-----------|----------|------|
| - | +6 | +1.0   | +59    | +97 | +29       | N/A      | 1000 |
|   | BW | 205 WT | WW RAT | DAM | AGE       | DAM'S NR |      |
|   | 80 | 652    | 101    | 2   | - and the | 1@101    | 1    |

• Use on Heifers and Cows

- Good length on this rascal
- Dam is a really square built 1st calf Seed Stock daughter