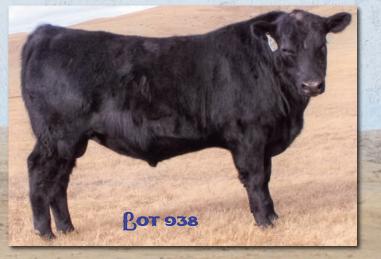

## LOT 938 BD: 03/01/2021 • Tattoo: 198 • Reg#: 20251025

Sire: Beck County 7202

SAV Seedstock 4838 **E D Princess 938 E D Princess 218** 

| S A | V Registry 2831     |
|-----|---------------------|
|     | V Blackcap May 4136 |

**E D SANDHILLS 198** 

**Connealy Final Product** E D Princess 503

|   | CE | BW     | WW     | YW  | MLK       | SC       |      |
|---|----|--------|--------|-----|-----------|----------|------|
| - | +6 | +1.0   | +59    | +97 | +29       | N/A      | 1000 |
|   | BW | 205 WT | WW RAT | DAM | AGE       | DAM'S NR |      |
|   | 80 | 652    | 101    | 2   | - and the | 1@101    | 1    |

• Use on Heifers and Cows

- Good length on this rascal
- Dam is a really square built 1st calf Seed Stock daughter