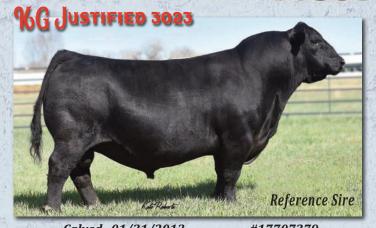

• Use on heifers and cows

- A well balanced, eye appealing bull
- Dam is heavy milking Irish daughter

| Calved 01/21/2013                                                                                                                                                                                                                                                                                                                                                                                                                                                                                                                                                                                                                                                                                                                                                                                                                                                                                                                                                                                                                                                                                                                                                                                                                                                                                                                                                                                                                                                                                                                                                                                                                                                                                                                                                                                                                                                                                                                                                                                                                                                                                                              | #17707279                 |
|--------------------------------------------------------------------------------------------------------------------------------------------------------------------------------------------------------------------------------------------------------------------------------------------------------------------------------------------------------------------------------------------------------------------------------------------------------------------------------------------------------------------------------------------------------------------------------------------------------------------------------------------------------------------------------------------------------------------------------------------------------------------------------------------------------------------------------------------------------------------------------------------------------------------------------------------------------------------------------------------------------------------------------------------------------------------------------------------------------------------------------------------------------------------------------------------------------------------------------------------------------------------------------------------------------------------------------------------------------------------------------------------------------------------------------------------------------------------------------------------------------------------------------------------------------------------------------------------------------------------------------------------------------------------------------------------------------------------------------------------------------------------------------------------------------------------------------------------------------------------------------------------------------------------------------------------------------------------------------------------------------------------------------------------------------------------------------------------------------------------------------|---------------------------|
| (7 Sons Sell)                                                                                                                                                                                                                                                                                                                                                                                                                                                                                                                                                                                                                                                                                                                                                                                                                                                                                                                                                                                                                                                                                                                                                                                                                                                                                                                                                                                                                                                                                                                                                                                                                                                                                                                                                                                                                                                                                                                                                                                                                                                                                                                  | Connealy Consensus        |
| Connealy Consensus 7229<br>CONNEALY JUDGMENT                                                                                                                                                                                                                                                                                                                                                                                                                                                                                                                                                                                                                                                                                                                                                                                                                                                                                                                                                                                                                                                                                                                                                                                                                                                                                                                                                                                                                                                                                                                                                                                                                                                                                                                                                                                                                                                                                                                                                                                                                                                                                   | Blue Lilly of Conanga 16  |
| Entrine of Conanga 9876                                                                                                                                                                                                                                                                                                                                                                                                                                                                                                                                                                                                                                                                                                                                                                                                                                                                                                                                                                                                                                                                                                                                                                                                                                                                                                                                                                                                                                                                                                                                                                                                                                                                                                                                                                                                                                                                                                                                                                                                                                                                                                        | Rito 6EMA of 4L3 Emblazon |
|                                                                                                                                                                                                                                                                                                                                                                                                                                                                                                                                                                                                                                                                                                                                                                                                                                                                                                                                                                                                                                                                                                                                                                                                                                                                                                                                                                                                                                                                                                                                                                                                                                                                                                                                                                                                                                                                                                                                                                                                                                                                                                                                | Entrance of Conanga 206   |
|                                                                                                                                                                                                                                                                                                                                                                                                                                                                                                                                                                                                                                                                                                                                                                                                                                                                                                                                                                                                                                                                                                                                                                                                                                                                                                                                                                                                                                                                                                                                                                                                                                                                                                                                                                                                                                                                                                                                                                                                                                                                                                                                | Connealy Onward           |
| Sitz Wisdom 481T                                                                                                                                                                                                                                                                                                                                                                                                                                                                                                                                                                                                                                                                                                                                                                                                                                                                                                                                                                                                                                                                                                                                                                                                                                                                                                                                                                                                                                                                                                                                                                                                                                                                                                                                                                                                                                                                                                                                                                                                                                                                                                               | Sitz Elluna Elite 94P     |
| KG MISS MAGIC 1443                                                                                                                                                                                                                                                                                                                                                                                                                                                                                                                                                                                                                                                                                                                                                                                                                                                                                                                                                                                                                                                                                                                                                                                                                                                                                                                                                                                                                                                                                                                                                                                                                                                                                                                                                                                                                                                                                                                                                                                                                                                                                                             | and the second second     |
| KG Miss Magic 3528                                                                                                                                                                                                                                                                                                                                                                                                                                                                                                                                                                                                                                                                                                                                                                                                                                                                                                                                                                                                                                                                                                                                                                                                                                                                                                                                                                                                                                                                                                                                                                                                                                                                                                                                                                                                                                                                                                                                                                                                                                                                                                             | KG Traveler 8180 8171     |
| a state of the sta | KG Miss Magic 6560        |
| CED BW WW YW SC MLK                                                                                                                                                                                                                                                                                                                                                                                                                                                                                                                                                                                                                                                                                                                                                                                                                                                                                                                                                                                                                                                                                                                                                                                                                                                                                                                                                                                                                                                                                                                                                                                                                                                                                                                                                                                                                                                                                                                                                                                                                                                                                                            | SW SB MARB RE FAT         |
| +11 -2.0 +61 +108 +1.72 +30                                                                                                                                                                                                                                                                                                                                                                                                                                                                                                                                                                                                                                                                                                                                                                                                                                                                                                                                                                                                                                                                                                                                                                                                                                                                                                                                                                                                                                                                                                                                                                                                                                                                                                                                                                                                                                                                                                                                                                                                                                                                                                    | +88 +132 +1.05 +.29 +.047 |

Justified offers a unique combination of calving ease, growth and carcass quality, with very good docility and heifer pregnancy rates. While his sons are impressive, his greatest attribute are his broody, easy keeping daughters. We were so pleased his calves that we followed up with using him on our heifers that are calving in 2022. He is appreciated as a sire of body mass, muscle, foot and udder quality all in an attractive phenotypic package. We would keep any of these Justified sons to work in our herd