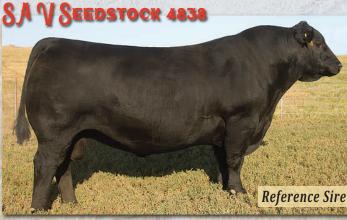

## **REFERENCE** SIRE FOR SALE

Calved 12/19/2017

#19363027

(1 Son Sells) OCCPaxton 730P **COLEMAN CHARLO 0256** Bohi Abigale 6014

SAF 598 Bando 5175 **SAVEMBLYNETTE 3240** 

SAV Miss Emblynette 7369

|      |     |     |       |     | Ba  | &B Miss | s Big Sl | ky 201 | 13    |
|------|-----|-----|-------|-----|-----|---------|----------|--------|-------|
| BW   | WW  | YW  | SC    | MLK | \$W | \$B     | MARB     | RE     | FAT   |
| ±1 2 | +23 | +01 | ±1 12 | +21 | +62 | +101    | + 27     | + 20   | 1 050 |

O C C Focus 813F

O C C Blackbird 736K

Sitz Traveler 8180 LD Dixie Erica Oar 0853

SAV Abigale 6062

SAF Royal Lass 1002

**Bon View Balance 834** 

We selected "County" in April 2019, specifically to use on our heifers following A.I. He's done a tremendous job on our heifers, we've never had to assist one in giving birth to date. His calves are shaped right, come early and easily. Since we've got three calf crops of his daughters, it is time that he finds a new home, and we know he's still got lots of time left to breed some of your heifers.