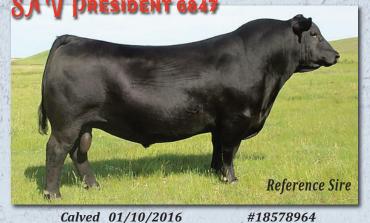

#### Calved 01/15/2014

| (3 | So | ns | S | el | 1) |     |
|----|----|----|---|----|----|-----|
|    |    |    |   | D. |    | = ( |

Rito 707 of Ideal 3407 7075 S A V REGISTRY 2831 S A V Madame Pride 0075

S A V 8180 Traveler 004 S A V BLACKCAP MAY 4136 S A V May 2397 #17923480

R R Rito 707 Ideal 3407 of 1418 076

S A F 598 Bando 5175 S A V Madame Pride 8264

Sitz Traveler 8180 Boyd Forever Lady 8003

S A F 598 Bando 5175 S A V May 7238

We selected Seedstock to use as a sire after seeing the well balanced progeny at another area producers sale. We have not been disappointed as his first daughters in our herd have produced some outstanding progeny their first year of production. We expect more from these cows in the future.