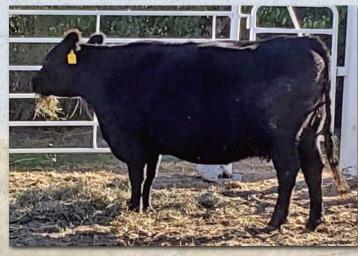

## **REFERENCE** SIRE FOR SALE

Calved 12/19/2017

#19363027

(1 Son Sells) OCCPaxton 730P **COLEMAN CHARLO 0256** Bohi Abigale 6014

SAF 598 Bando 5175 **SAVEMBLYNETTE 3240** 

SAV Miss Emblynette 7369

|      |     |     |       |     | Ba  | &B Miss | s Big Sl | ky 201 | 13    |
|------|-----|-----|-------|-----|-----|---------|----------|--------|-------|
| BW   | WW  | YW  | SC    | MLK | \$W | \$B     | MARB     | RE     | FAT   |
| ±1 2 | +23 | +01 | ±1 12 | +21 | +62 | +101    | + 27     | + 20   | 1 050 |

O C C Focus 813F

O C C Blackbird 736K

Sitz Traveler 8180 LD Dixie Erica Oar 0853

SAV Abigale 6062

SAF Royal Lass 1002

**Bon View Balance 834** 

We selected "County" in April 2019, specifically to use on our heifers following A.I. He's done a tremendous job on our heifers, we've never had to assist one in giving birth to date. His calves are shaped right, come early and easily. Since we've got three calf crops of his daughters, it is time that he finds a new home, and we know he's still got lots of time left to breed some of your heifers.