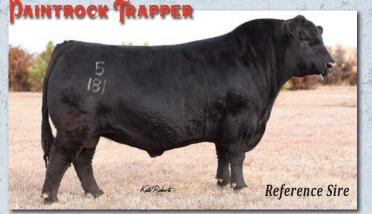

## **REFERENCE** SIRE FOR SALE

Calved 12/19/2017

#19363027

(1 Son Sells) OCCPaxton 730P **COLEMAN CHARLO 0256** Bohi Abigale 6014

SAF 598 Bando 5175 **SAVEMBLYNETTE 3240** 

SAV Miss Emblynette 7369

|      |     |     |       |     | Ba  | &B Miss | s Big Sl | ky 201 | 13    |
|------|-----|-----|-------|-----|-----|---------|----------|--------|-------|
| BW   | WW  | YW  | SC    | MLK | \$W | \$B     | MARB     | RE     | FAT   |
| ±1 2 | +23 | +01 | ±1 12 | +21 | +62 | +101    | + 27     | + 20   | 1 050 |

O C C Focus 813F

O C C Blackbird 736K

Sitz Traveler 8180 LD Dixie Erica Oar 0853

SAV Abigale 6062

SAF Royal Lass 1002

**Bon View Balance 834** 

We selected "County" in April 2019, specifically to use on our heifers following A.I. He's done a tremendous job on our heifers, we've never had to assist one in giving birth to date. His calves are shaped right, come early and easily. Since we've got three calf crops of his daughters, it is time that he finds a new home, and we know he's still got lots of time left to breed some of your heifers.