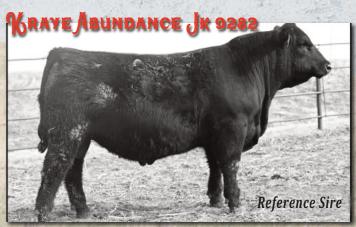

#### Calved 01/15/2014

| (3 | So | ns | S | el | 1) |     |
|----|----|----|---|----|----|-----|
|    |    |    |   | D. |    | = ( |

Rito 707 of Ideal 3407 7075 S A V REGISTRY 2831 S A V Madame Pride 0075

S A V 8180 Traveler 004 S A V BLACKCAP MAY 4136 S A V May 2397 #17923480

R R Rito 707 Ideal 3407 of 1418 076

S A F 598 Bando 5175 S A V Madame Pride 8264

Sitz Traveler 8180 Boyd Forever Lady 8003

S A F 598 Bando 5175 S A V May 7238

We selected Seedstock to use as a sire after seeing the well balanced progeny at another area producers sale. We have not been disappointed as his first daughters in our herd have produced some outstanding progeny their first year of production. We expect more from these cows in the future.