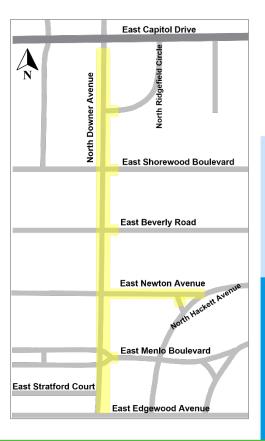

#### Work Completed from May 6th to May 10th

- Water main installation on North Dower Avenue between East Beverly Road and East Shorewood Boulevard
- Water main installation across the intersections of East Newton Avenue, East Beverly Road, and East Shorewood Boulevard

#### Work Scheduled for the Week of May 13th

- Combined sewer and storm sewer installation on North Downer Avenue between East Stratford Court and East Beverly Road
- Water main testing
- Water main connections at East Newton Avenue,
   East Beverly Road, and East Shorewood Boulevard

#### **Access Notes:**

- For properties on North Downer Avenue, please use the side street intersection for access. Some side street access may be blocked depending on when water main connections are occurring throughout the week.
- For properties on East Newton Avenue, please use the North Lake Drive intersection for access
- For properties on North Ridgefield Circle, please use the East Capitol Drive intersection for access