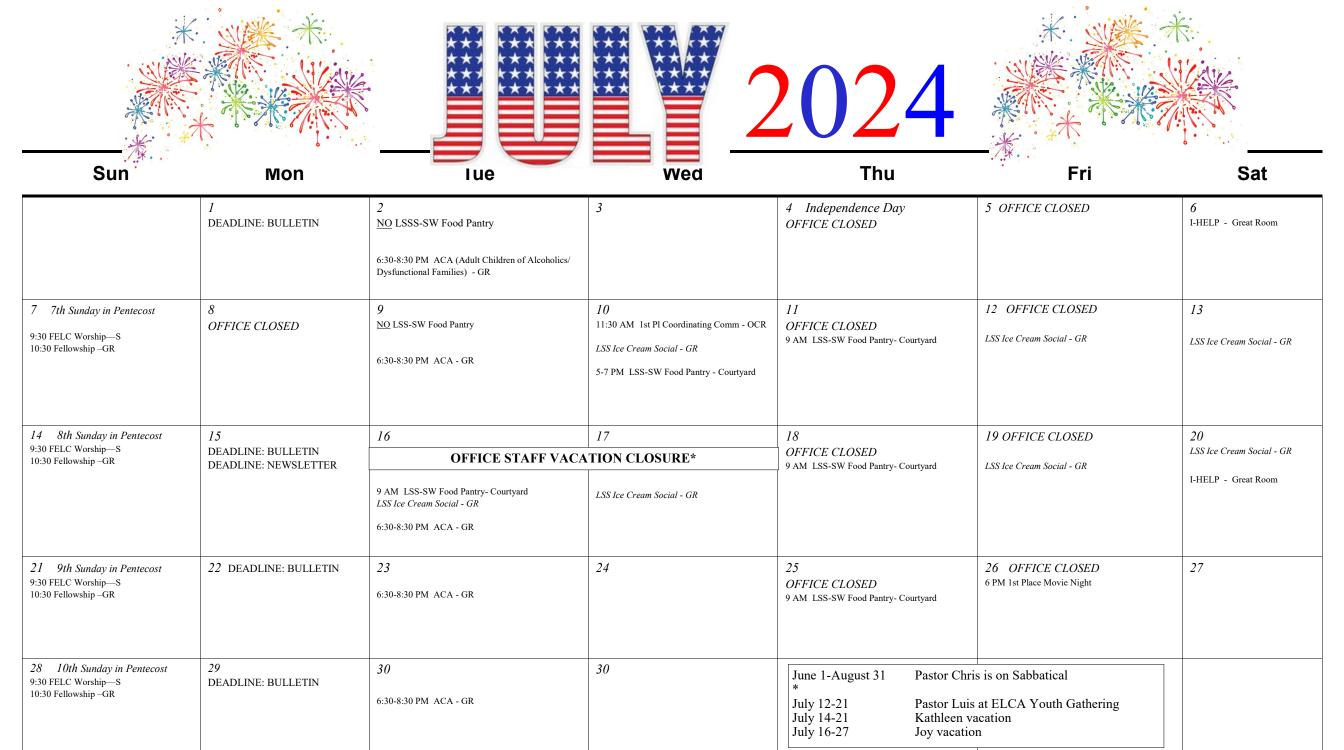

August 2024

| Sun                                                                                                                                                    | Mon                             | Tue                                                                                                                                           | Wed                                                                                                                                                | Thu                                                                                      | Fri                                                                                      | Sat