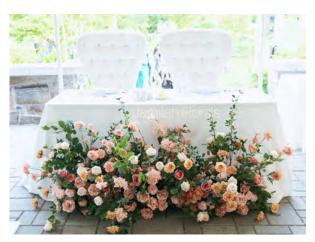

## 4.7 Table Designs- Sweetheart Table

<u>Sweetheart Table- for bride and groom- flowers-</u> floral runners- for table top, very thick/full/lush look- \$150 per 3 feet. Use 3 feet or 6 feet. Add long greenery cascades at \$30- \$60 per 3 feet.

Floral meadows- \*Popular Wedding Trend 2024

for front of table- \$150 per piece. 4 pieces creates a 5 to 6 feet look. 6 pieces creates an 8 to 9 feet look.

Greenery garlands or low vase flower optionsplease see below for pricing (under centerpieces section) \*

## Example of item 4.7

Sweetheart Table

-Floral runner, 3 feet -Table top candle work -Floor candle work, 12 in total