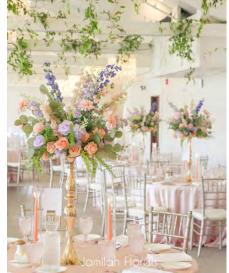

#### 4.9 Table Designs- Centerpieces for Guest Tables

\**Popular for 2024* Large Size Flowers for tall vases, 22- 24"- \$85

Extra-Large Size Flowers for tall vases, 28- 30"- \$125

Tall/ elevated vases and stands (24 to 32 inches)gold, silver- \$25, clear- \$15, gold Harlow Stands- \$40

Loose greenery-

\*for a minimal look

\$25

Place around lanterns, candle sets-

Example of item 4.9 Centerpiece- large Color- whites Tall/ elevated vase- gold

Example of item 4.9 Centerpiece- large Color- other colors Tall/ elevated vase- gold