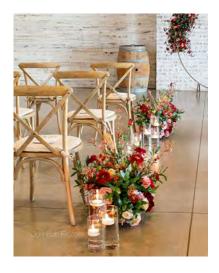

## 2.7 Aisle Markers-

Flowers and/or greenery, with ribbon, tied to ceremony chairs. Minimum order, 12 pieces \$15 each

-option to add chiffon fabric, tied to the chair, cascading down to the ground-\$10 each

#### Example of item 2.5

Arch-moon gate, round

Color palette- whites/ ivory/ creams/ greenery palette

-Arch rental -Flowers (luxury/full coverage looks)

\$1,650 + arch rental \$150