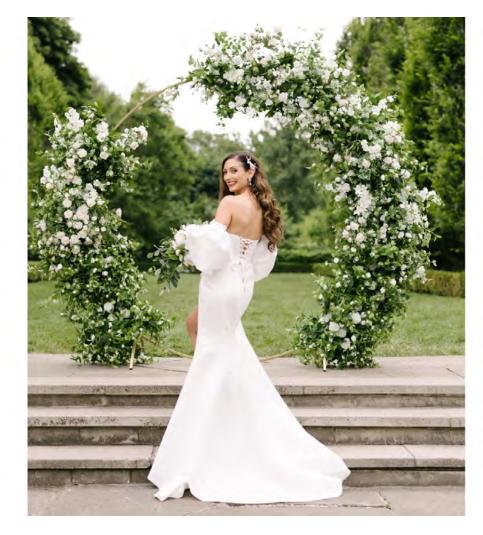

## 2.5 Moon Gate/ Round Arch, Oval/ "U" shape Arch-

Moon gate/ round design- (7.5 feet diameter) Oval/ "U" shape design- (7.5 feet to 9 feet high, 6 feet to 7 feet wide)

Designs on these archways include thick/full/lush flower runners/swags (various designs/ custom designs available)

#### Example of item 2.5

Arch-moon gate, round

Color palette- whites/ ivory/ creams/ greenery palette

-Arch rental -Flowers (luxury/full coverage looks)

\$1,650 + arch rental \$150