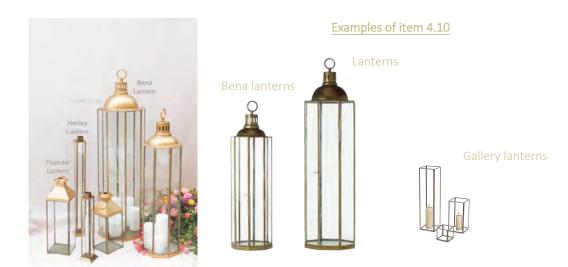

#### Lanterns-

Bena- 42.5 inches tall (\$120), 33.5 inches tall (\$95)

Founder- 18 inches tall (\$25), 14 inches tall (\$18)

Henley- 21.5 inches tall (\$25), 15 inches tall (\$18)

Gallery- includes 3 inch, 8 inch and 16 inc. Set of 3 (\$30)