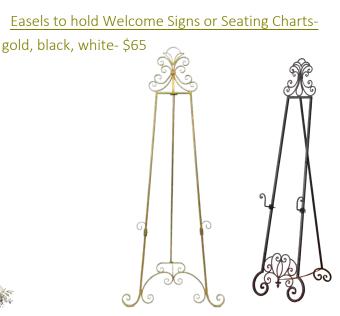

Table numbers + table number holders- \$5 to 8 each

Seating chart accessories-

-(various design items are available for this focal space, including flowers, candles, stands, lanterns, easels, urns) \*See the prices of these various items

#### Welcome sign accessories-

-(various design items are available for this focal space, including flowers, candles, stands, lanterns, easels, urns) \*See the prices of these various items

-Signage/ design in hand written Calligraphy + the framed mirror rental for the signage also included- \$175