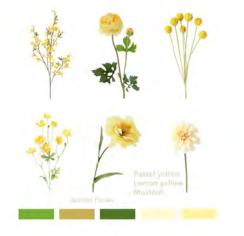

## Color palette files-

Select from our gorgeous collection of rental flowers in the colors you love!

Burgundy- Blush- White Palette

"Pretty in Spring" Palette Jamilah Florals.

Camilan Floras Sand and Sienna Palette