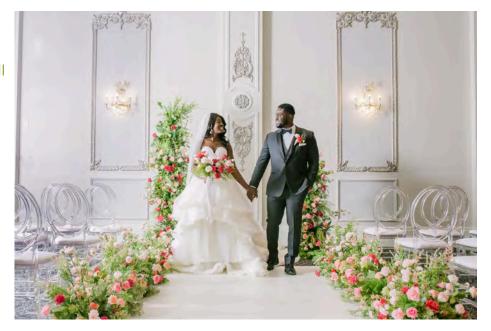

## 2.6 Altar Pieces-

(For top of aisle, where officiant stands) Extra-large flowers (X2), urns (X2), white plinths/ stands (X2)-\$550

#### (For aisle entry)

Large flowers (X2), urns (X2), white plinths/stands (X2)-\$425

#### Example of item 2.5

Arch-moon gate, round

Color palette- whites/ ivory/ creams/ greenery palette

-Arch rental -Flowers (luxury/full coverage looks)

\$1,650 + arch rental \$150