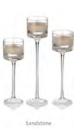

## Table Designs- Sweetheart Table- Candle work

Sweetheart Table- tabletop -candle work package-

stylish candle holders, 3 tier set- \$45, use 1 set on either side, set of 2 in total (6 holders in total)- \$90.

\*The pillar candles or floating candles for the holders are included in this quote. Holders are available in a variety of colors.

<u>Sweetheart table- floor candle work package- front of table (floor)-</u> tall clear holders with water + floating candles, varied heights, 6 in total- \$95, 12 in total- \$180

## Example of item 4.7

Sweetheart Table

-Floral runner, 3 feet -Table top candle work -Floor candle work, 12 in total