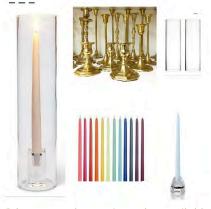

#### Taper Candles-

Taper candles + clear candle holders + clear hurricanes to put over candles to hide flames (government requires all open flames be covered)

-each piece including candle holder + 10" candle + hurricane is \$12, price also includes wax cleaning after wedding
-rents as set of 3 - \$36

Votive candles /tealight candles-(gold, silver, colored, clear,)- \$3- \$5

\*there are other options also available that are not pictured here

\*there are other options also available that are not pictured here

\*there are other options also available that are not pictured here

\*Limited availability