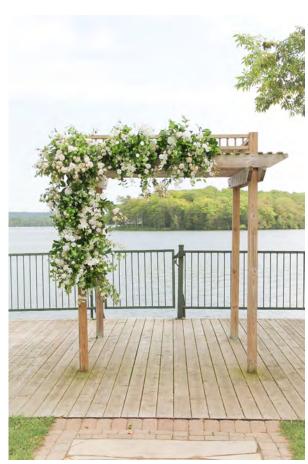

# 4.4 <u>Arch- wood/white/black/ gold/ silver/ copper-</u> <u>Rectangular or square shaped-</u>

(Starting from standard heights of 7 feet high to 10 feet high, widths of 5 feet wide to 10 feet wide)

Designs on these archways include thick/full/lush flower runners/swags (various designs/ custom designs available)

-Arch structure rentals- \$150 to \$350

+ a choice of...

-Flowers (popular/ standard looks)
-\$550 (3 to 4 floral runners),
-\$950 (5 to 6 floral runners),
-\$1,250 ( 8 to 9 floral runners)

-Flowers (luxury/full coverage looks)--\$1,650- (11 to 12 floral runners) -\$2,450 (17 to 18 floral runners)

-You may also add minimal drapery- \$150 to \$300

# PHOTO GALLERY

\*Please note all work in these photos were created by us.

\*\*See more photo inspirations on our instagram: https://www.instagram.com/jamilahflorals

\*\*See more photo inspirations on our instagram: https://www.instagram.com/jamilahflorals