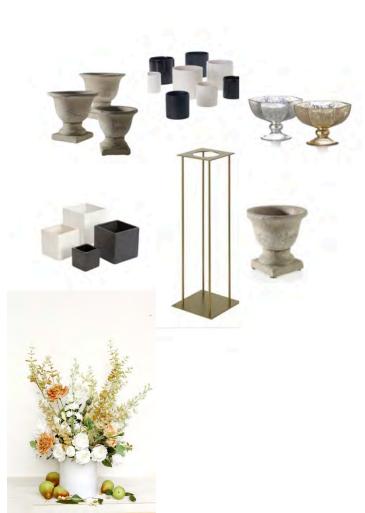

#### 4.9 Table Designs- Centerpieces for Guest Tables

\**Popular for 2024* Large Size Flowers for tall vases, 22- 24"- \$85

Extra-Large Size Flowers for tall vases, 28- 30"- \$125

Tall/ elevated vases and stands (24 to 32 inches)gold, silver- \$25, clear- \$15, gold Harlow Stands- \$40

-<u>Low vases/ compotes</u>- gold, silver, clear, black, white- \$8 to 12

-stone/ concrete, other specialty colors- \$15 to \$20

Small Size/Cocktail Size (Flowers + vases)- \$27

Bud vases with flowers- (vase + flowers)- \$8 or \$15 each

## Accessories

<u>Linens and overlays</u>- Sweetheart Table, Head Table, Cake Table, Receiving Table \$75 - 125 per table Bouquet Holders- gold, silver or clear- \$8- \$15

Other stylish vases/ containers- for main tables-\$15- \$55 Urns/ large vases/ containers/ stands- \$35- \$95