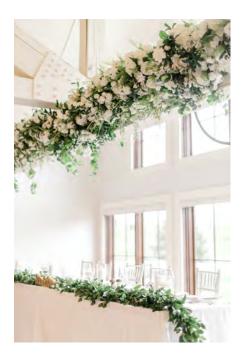

## 4.7 Table Designs- Sweetheart Table

<u>Sweetheart Table- for bride and groom- flowers-</u> floral runners- for table top, very thick/full/lush look- \$150 per 3 feet. Use 3 feet or 6 feet. Add long greenery cascades at \$30- \$60 per 3 feet.

## Example of item 4.7

Sweetheart Table

-Floral runner, 3 feet -Table top candle work -Floor candle work, 12 in total