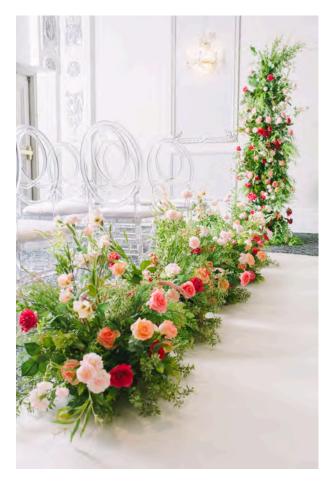

## For Sweetheart table

for front of table. 4 pieces creates a 5 to 6 feet look. 6 pieces creates an 8 to 9 feet look. Regular sizes (as pictured)- \$150 per piece.

For ceremony aisle/ other reception and spaces Use as many of these gorgeous pieces in these areas. Regular sizes (as pictured)- \$150 per piece

**Special request- Statement Piece(S)** Extra large sizes (NOT pictured)-\$250 to \$350 per piece