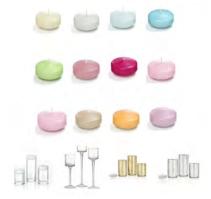

#### 4.9 Table Designs- Centerpieces for Guest Tables

\**Popular for 2024* Large Size Flowers for tall vases, 22- 24"- \$85

Extra-Large Size Flowers for tall vases, 28- 30"- \$125

Tall/ elevated vases and stands (24 to 32 inches)gold, silver- \$25, clear- \$15, gold Harlow Stands- \$40

\*Our tall vases and stands meet good design standards and will allow guests to see each other across the tables; will not block guests' view.

\**Popular for 2024* Medium Size Flowers for low vases- \$45

-<u>Low vases/ compotes</u>- gold, silver, clear, black, white- \$8 to 12

-stone/ concrete, other specialty colors- \$15 to \$20

Small Size/Cocktail Size (Flowers + vases)- \$27

Bud vases with flowers- (vase + flowers)- \$8 or \$15 each

Greenery wreaths/lantern wreaths-

-thick look- \$35 -add flowers at \$15 to \$30 extra

<u>Greenery Garlands-</u> -thick/full/ lush- \$40 per 5 feet. -add flowers at \$20 to \$35 extra, per 5 feet

<u>Floral Runners-</u> centerpiece thickness level, thick/full/lush- \$85 per 3 feet