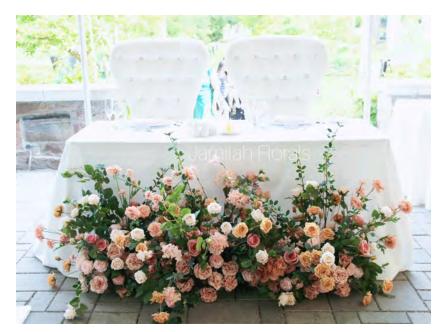

## 4.7 Table Designs- Sweetheart Table

<u>Sweetheart Table- for bride and groom- flowers-</u> floral runners- for table top, very thick/full/lush look- \$150 per 3 feet. Use 3 feet or 6 feet. Add long greenery cascades at \$30- \$60 per 3 feet.

## Example of item 4.7

Sweetheart Table

-Floral runner, 3 feet -Table top candle work -Floor candle work, 12 in total