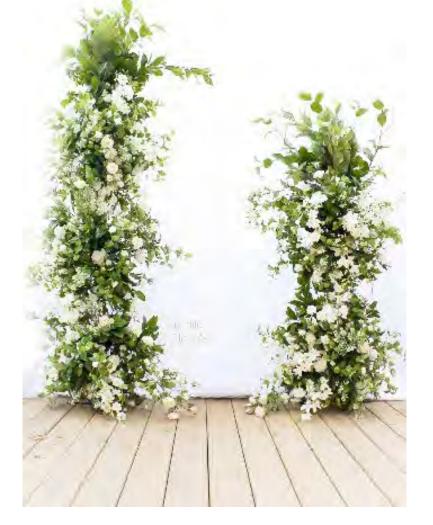

## 2.9 Floral Pillars

<u>Standard dimensions ( polular/</u> <u>good design):</u> Left pillar, 7 ft tall, right pillar, 5.5 ft tall \*(*as pictured*) \$1,150

\*You may also request for additional height if one or both of you is/ are very tall.

8 ft left, 6.5 ft right- **\$1,350** 7 ft left, 7 ft right- **\$1,350** 8 ft left, 8 ft right- **\$1,550** 