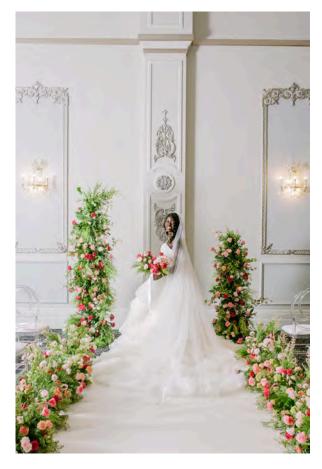

## 2.6 Altar Pieces-

(For top of aisle, where officiant stands) Extra-large flowers (X2), urns (X2), white plinths/ stands (X2)-\$550

#### (For aisle entry)

Large flowers (X2), urns (X2), white plinths/stands (X2)-\$425