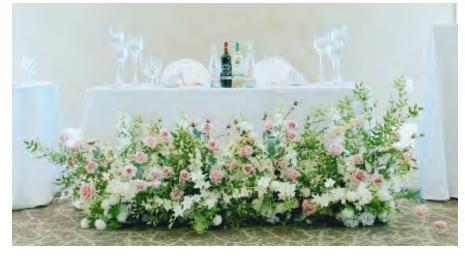

## 4.7 Table Designs- Sweetheart Table

<u>Sweetheart Table- for bride and groom- flowers-</u> floral runners- for table top, very thick/full/lush look- \$150 per 3 feet. Use 3 feet or 6 feet. Add long greenery cascades at \$30- \$60 per 3 feet.

## Example of item 4.7

Sweetheart Table

-Floral runner, 3 feet -Table top candle work -Floor candle work, 12 in total