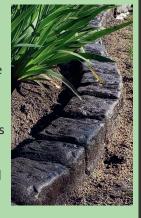

### Belgium Block

Our Belgium Block curbing is created by using a combination of blocks with 4 inch and 8 inch lengths. By varing the lengths of blocks used, the final design has the proper combination of regularity and irregularity to look consistent and exciting. The blocks are 6 inches deep and 4 inches tall.

The final colouring can be adjusted for your personal style.