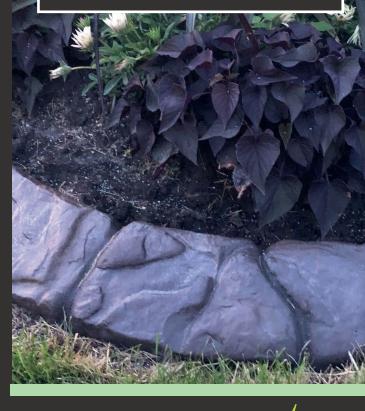

#### **Natural Stone**

Our Natural Stone curbing is in a league of its own. Our artistic design and attention to detail allow us to replicate the perfectly imperfect look and feel of stone. No wonder it is our top selling edging.

## Concrete Edging Styles

At Simply Turf Landscaping, we work with you to pick out the perfect style of edging for your project. The variations are endless. From brownstone to clean black slant, we can create the art that will tie your landscape project together.

- -Natural Stone (Our most popular)
- -Belgium Block
- -Stamped Edging with a slant profile
- -Many others, just ask!