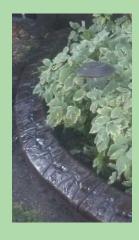

### **Stamped Edging**

The slant profile is industy-standard. Being one of the most popular designs for the last 50 years, the ability to use over 18 stamps or none at all, it can be tailored to suit your specific style and vision. As the entry-level offering to increase your curb appeal, this profile will not disappoint.