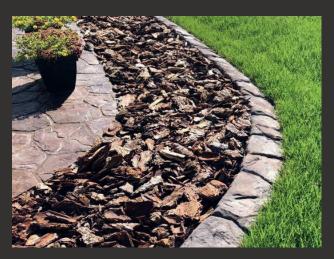

### Belgium Block

Our Belgium Block curbing is created by using a combination of blocks with 4 inch and 8 inch lengths. By varing the lengths of blocks used, the final design has the proper combination of regularity and irregularity to look consistent and exciting. The blocks are 6 inches deep and 4 inches tall.

## Concrete Edging Styles

At Simply Turf Landscaping, we work with you to pick out the perfect style of edging for your project. The variations are endless. From brownstone to clean black slant, we can create the art that will tie your landscape project together.

- -Natural Stone (Our most popular)
- -Belgium Block
- -Stamped Edging with a slant profile
- -Many others, just ask!