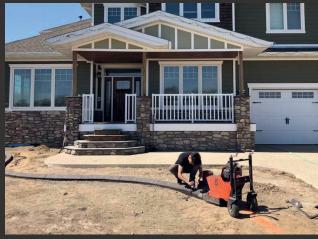

### **PREP WORK**

Once our crew arrives and the design is laid out, this will be the time that any alterations and changes are made. For new landscaping, we install a crusher dust that is mechanically compacted to create a stable foundation.

### LAYING THE CURBING

The concrete is prepared on-site with a custom mix of the highest quality additives, colouring and water. The concrete is then extruded with our curb machine to give it its final look. The curbing is then finished using the style of your choice via stamp or other techniques.

## INSTALLATION

Once you decide to move forward with increasing your Curb Appeal, we will work with you to ensure that we are matching your style and budget. We go above and beyond the competition in providing a top-quality product crafted with care and attention.