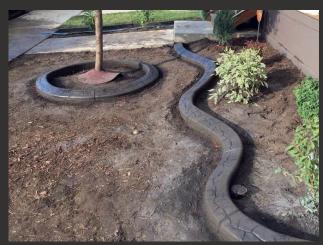

## Concrete Edging Styles

At Simply Turf Landscaping, we work with you to pick out the perfect style of edging for your project. The variations are endless. From brownstone to clean black slant, we can create the art that will tie your landscape project together.

- -Natural Stone (Our most popular)
- -Belgium Block
- -Stamped Edging with a slant profile
- -Many others, just ask!