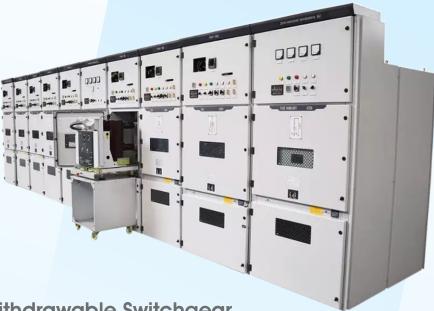

## iPOWER-MV MEDIUM VOLTAGE SWITCHGEAR

Air-insulated Metal-clad withdrawable Switchgear fitted with withdrawable vacuum circuit breaker

| TECHNICAL SPI                                               | ECIFICATIONS                            |                                                       |              |               |
|-------------------------------------------------------------|-----------------------------------------|-------------------------------------------------------|--------------|---------------|
| Model                                                       |                                         | iPOWER- MV                                            |              |               |
| Rated Voltage                                               |                                         | 3.6kV / 7.2kV / 13.8kV                                | 15kV         | 24kV          |
| Insulation level                                            | Lightning impulse withstand voltage     | 75kV / 85kV                                           | 95kV / 115kV | 125kV / 145kV |
|                                                             | 1 min power frequency withstand voltage | 42kV / 48kV                                           | 50kV / 55kV  | 55kV / 65kV   |
| Rated Frequency                                             |                                         | 50/60 Hz                                              |              |               |
| Rated Current                                               |                                         | 630 A, 1250A, 1600A, 2000A, 2500A, 3150A, 4000A       |              |               |
| 4s short time withstand current                             |                                         | 20kA, 25kA, 31kA, 31.5kA, 40kA, 50kA                  |              |               |
| Rated peak withstand current                                |                                         | 50kA, 63kA, 80kA, 100kA, 125kA                        |              |               |
| Thickness                                                   |                                         |                                                       |              |               |
| Base frame                                                  |                                         | 2.0 mm                                                |              |               |
| Side panels                                                 |                                         | 2.0 mm                                                |              |               |
| Top cover (with provisions of louvers for heat dissipation) |                                         | 2.0 mm                                                |              |               |
| Doors                                                       |                                         | 2.0 mm                                                |              |               |
| Live cable indicators for incoming and outgoing cables      |                                         | Supply Live Display                                   |              |               |
| Material                                                    |                                         | Steel sheet coated with aluminum-zinc alloy           |              |               |
| Protection level                                            |                                         | Enclosure IP4X, partition of each compartment is IP2X |              |               |
| Standard                                                    |                                         | IEC62271-200                                          |              |               |
| Color                                                       |                                         |                                                       |              |               |