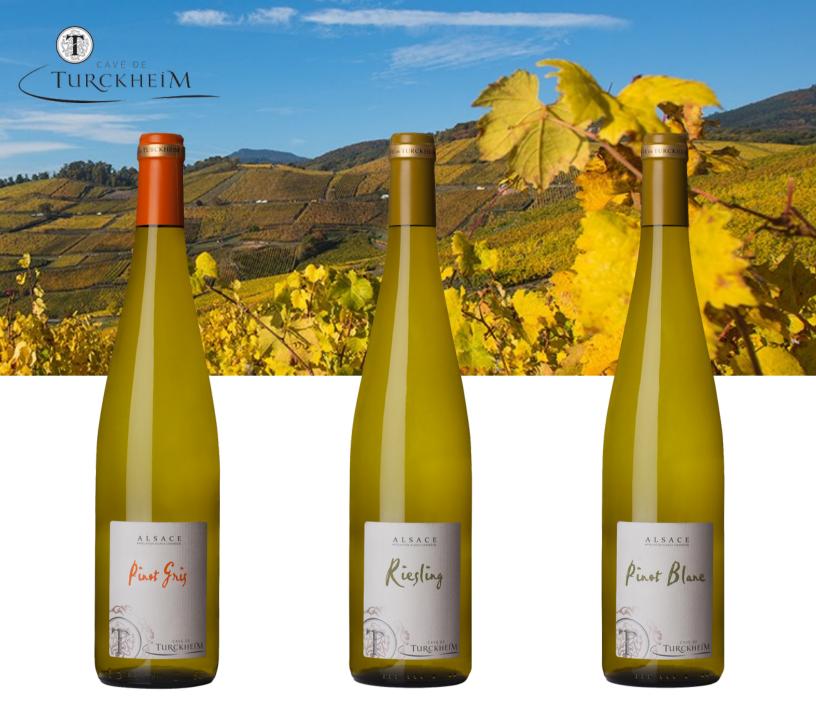

## **2019 Tradition Pinot Gris**

This delicate off-dry wine offers just a hint of sweetness on the palate. Its perfumed nose carries notes of white flowers, peach and apricot.

> Alcohol: 13% Varietal: 100% Pinot Gris

## **2019 Tradition Riesling**

The bright, yet delicate taste of this Alsace Riesling is fruity, long and crispy with notes of lemon, grapefruit, exotic fruits and white flowers.

> Alcohol: 12% Varietal: 100% Riesling

## **2019 Tradition Pinot Blanc**

This beautiful pinot blanc is elegant and easy to drink. The nose is fresh and fruity with notes of fresh pear, apple and white peach.

> Alcohol: 12% Varietal: 100% Pinot Blanc