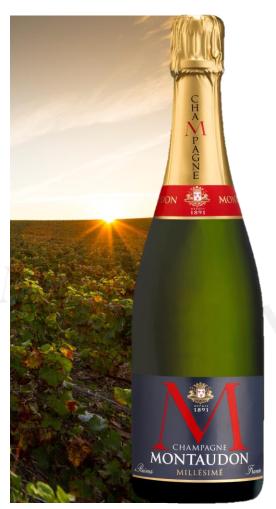

# **MOMENT OF EXCEPTION**

The powerful and refined Cuvée Millésime will perfectly accompany all the special moments in life.

# **TASTING NOTES**

The nose is expressive and elegant with aromas of hazelnut and yellow fruit, intertwined with sweet nectar and floral honeyed notes.

Sumptuously mouth filling, the palate is at the pinnacle of perfection with superb balance and great persistence, accentuated by a finely judged dosage.

# WINEMAKING

The blend

- 50% Pinot Noir
- 50 % Chardonnay

Dosage : 10 g/L

Ageing : 4 years' maturation in cellar

# Recommendations :

- Ageing capacity : 1 to 3 years
- Serving temperature : 10/12°C