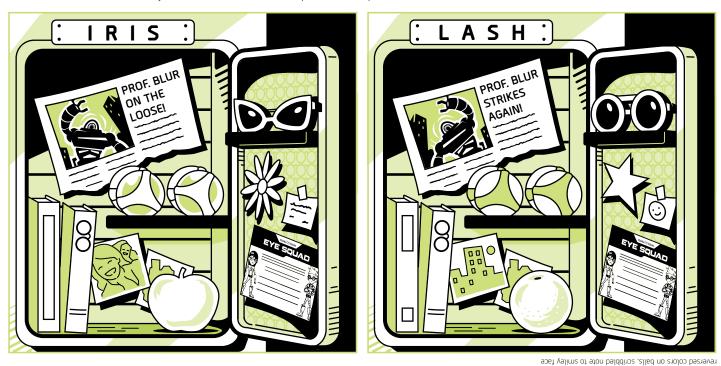

TRUE TRUE OR FALSE? FALSE 80% of what kids learn is through their eyesight.

Since school vision screenings only detect 20-30% of eye problems, an eye exam is super important to see your best. You'll need sharp vision to spot the differences in the lockers below.

workers in the comparison of the comparison of the contract protocy. Hower to star, portrait photo to building photo, style of glasses, book spine designs, expanding the complete the comparison of the complete t