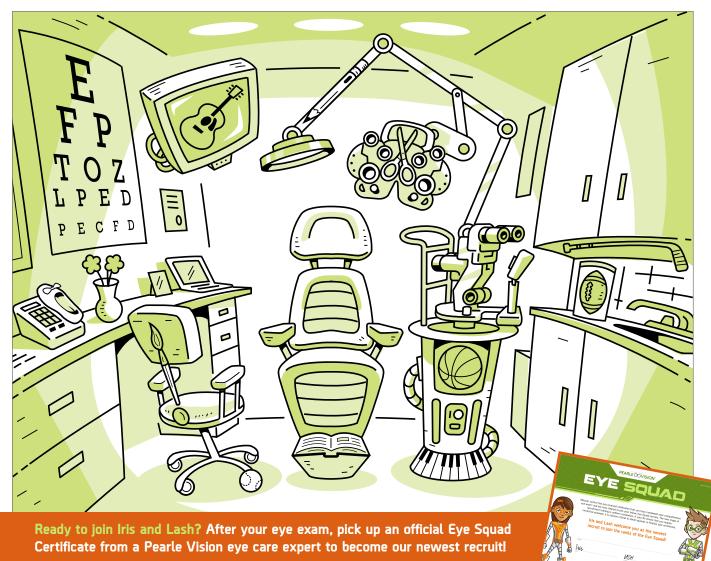

### FIND THE WORDS

The gadgets you'll see in an eye doctor's office are really cool. Learn about what they do in the list below, and then see if you can find them in the puzzle!

#### TONOMETER

Directs a small puff of air into your eye to check your eye pressure. Don't worry; it doesn't hurt.

**RETINAL CAMERA** 

Takes a picture of the back of your eye to make sure it's healthy.

#### PHOROPTER

These crazy looking "goggles" have fancy knobs and wheels to help determine which lenses are right for you.

#### RETINOSCOPE

Shines light all the way back to your retina to help find out if you need glasses.

SLIT LAMP

This allows the eye doctor to see all the amazing parts inside your eye!

**SPOT THE DIFFERENCES** 

### **HIDDEN OBJECTS**

After an eye exam, you can use your healthy vision to enjoy doing the activities you love. See if you can find them all!

BASEBALL • GUITAR • SCISSORS • BASKETBALL • HOCKEY STICK • BOOK • BALLET SLIPPER PAINT BRUSH • PIANO KEYS • PENCIL • FOOTBALL