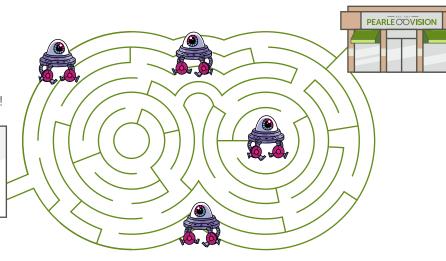

## A-MAZE-ING VISION

DID YOU KNOW? About 2.5 billion people see poorly and don't have corrected vision, yet 80% of those vision problems can be helped. Make sure to get your eyes checked!

You've finished your eye exam and received your Eye Squad Certificate from one of our eye care experts. Now it's time to visit your neighborhood Pearle Vision EyeCare Center to complete your uniform. But look sharp! Professor Blur's minions are out to stop you!