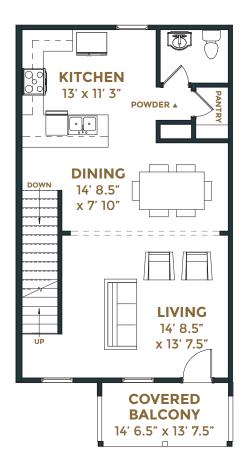

## CLINE | LYNN

3 BEDROOMS | 3.5 BATHROOMS | 1,560 SQUARE FEET 2-CAR GARAGE | 357 SQUARE FEET

#### STATION

Williams-Station.com | 615/473.3524

FIRST LEVEL SECOND LEVEL THIRD LEVEL

#### LYNN / END UNIT - RIGHT

FIRST LEVEL SECOND LEVEL THIRD LEVEL