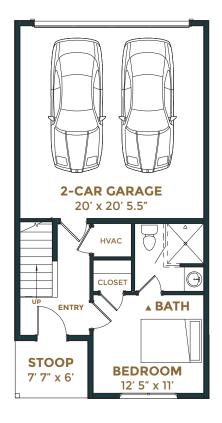

## CLINE | LYNN

3 BEDROOMS | 3.5 BATHROOMS | 1,560 SQUARE FEET 2-CAR GARAGE | 357 SQUARE FEET

#### STATION

Williams-Station.com | 615/473.3524

FIRST LEVEL SECOND LEVEL THIRD LEVEL

#### LYNN / END UNIT - RIGHT

FIRST LEVEL SECOND LEVEL THIRD LEVEL