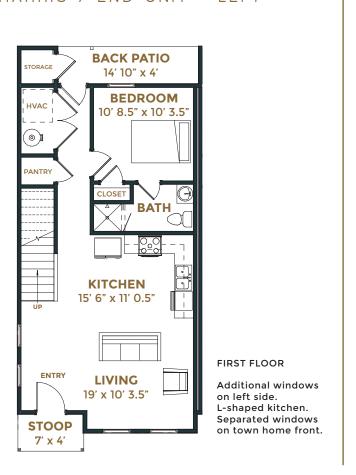

# WILLIAMS

STATION

Williams-Station.com | 615/473.3524 302 Williams Avenue in Madison

FIRST LEVEL SECOND LEVEL THIRD LEVEL

PLEASE NOTE: Windows on front of first and third levels may be separated and/or covered depending on elevation.

#### CARTER / END UNIT - RIGHT