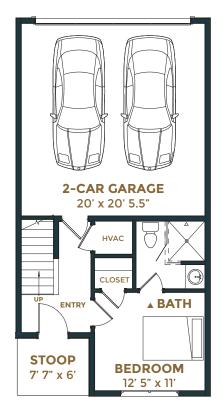

## CLINE | LYNN

3 BEDROOMS | 3.5 BATHROOMS | 1,560 SQUARE FEET 2-CAR GARAGE | 357 SQUARE FEET

#### STATION

Williams-Station.com | 615/473.3524

FIRST LEVEL SECOND LEVEL THIRD LEVEL

#### LYNN / END UNIT - RIGHT

FIRST LEVEL SECOND LEVEL THIRD LEVEL