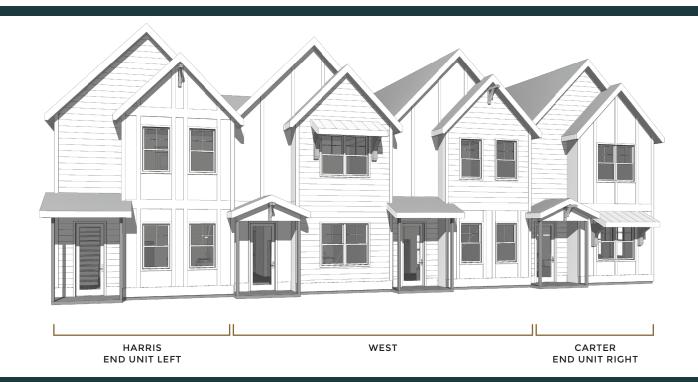

## HARRIS | WEST | CARTER

3 BEDROOMS | 3 BATHROOMS | 1,310 SQUARE FEET

#### CARTER / END UNIT - RIGHT