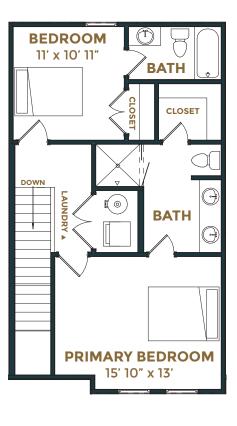

## CLINE | LYNN

3 BEDROOMS | 3.5 BATHROOMS | 1,560 SQUARE FEET 2-CAR GARAGE | 357 SQUARE FEET

#### STATION

Williams-Station.com | 615/473.3524

FIRST LEVEL SECOND LEVEL THIRD LEVEL

#### LYNN / END UNIT - RIGHT

FIRST LEVEL SECOND LEVEL THIRD LEVEL