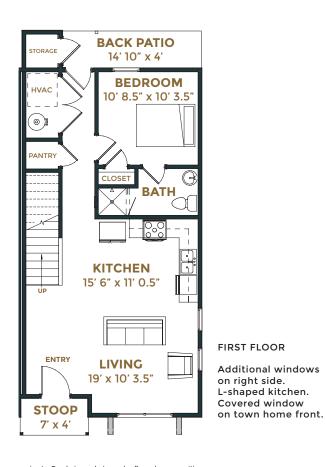

# WILLIAMS

STATION

Williams-Station.com | 615/473.3524 302 Williams Avenue in Madison

FIRST LEVEL SECOND LEVEL THIRD LEVEL

PLEASE NOTE: Windows on front of first and third levels may be separated and/or covered depending on elevation.

#### CARTER / END UNIT - RIGHT