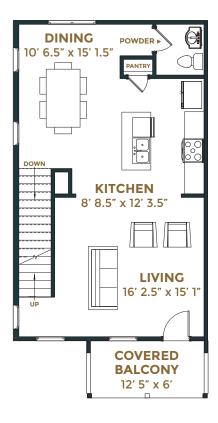

## CLINE | LYNN

3 BEDROOMS | 3.5 BATHROOMS | 1,560 SQUARE FEET 2-CAR GARAGE | 357 SQUARE FEET

#### STATION

Williams-Station.com | 615/473.3524

FIRST LEVEL SECOND LEVEL THIRD LEVEL

#### LYNN / END UNIT - RIGHT

FIRST LEVEL SECOND LEVEL THIRD LEVEL