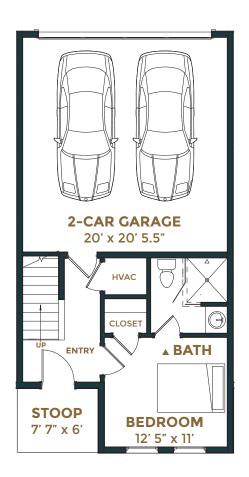

## CLINE | LYNN

3 BEDROOMS | 3.5 BATHROOMS | 1,560 SQUARE FEET 2-CAR GARAGE | 357 SQUARE FEET

#### STATION

Williams-Station.com | 615/473.3524

FIRST LEVEL SECOND LEVEL THIRD LEVEL

#### LYNN / END UNIT - RIGHT

FIRST LEVEL SECOND LEVEL THIRD LEVEL