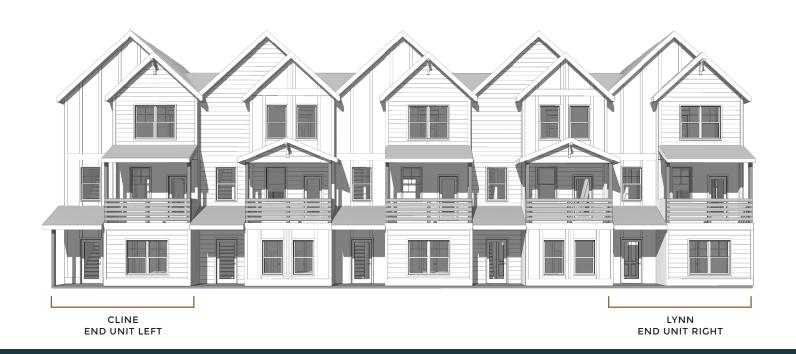

## CLINE | LYNN

3 BEDROOMS | 3.5 BATHROOMS | 1,560 SQUARE FEET 2-CAR GARAGE | 357 SQUARE FEET

#### STATION

Williams-Station.com | 615/473.3524

FIRST LEVEL SECOND LEVEL THIRD LEVEL

#### LYNN / END UNIT - RIGHT

FIRST LEVEL SECOND LEVEL THIRD LEVEL