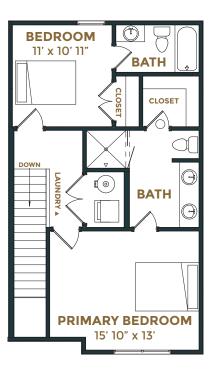

## CLINE | LYNN

3 BEDROOMS | 3.5 BATHROOMS | 1,560 SQUARE FEET 2-CAR GARAGE | 357 SQUARE FEET

#### STATION

Williams-Station.com | 615/473.3524

FIRST LEVEL SECOND LEVEL THIRD LEVEL

#### LYNN / END UNIT - RIGHT

FIRST LEVEL SECOND LEVEL THIRD LEVEL