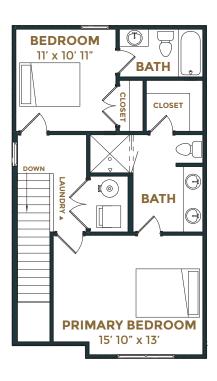

## CLINE | LYNN

3 BEDROOMS | 3.5 BATHROOMS | 1,560 SQUARE FEET 2-CAR GARAGE | 357 SQUARE FEET

#### STATION

Williams-Station.com | 615/473.3524

FIRST LEVEL SECOND LEVEL THIRD LEVEL

#### LYNN / END UNIT - RIGHT

FIRST LEVEL SECOND LEVEL THIRD LEVEL