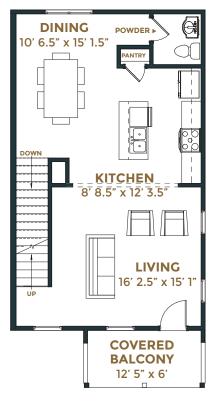

## CLINE | LYNN

3 BEDROOMS | 3.5 BATHROOMS | 1,560 SQUARE FEET 2-CAR GARAGE | 357 SQUARE FEET

#### STATION

Williams-Station.com | 615/473.3524

FIRST LEVEL SECOND LEVEL THIRD LEVEL

#### LYNN / END UNIT - RIGHT

FIRST LEVEL SECOND LEVEL THIRD LEVEL