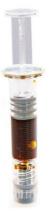

Full Spectrum Syringes provide precise dosing and can be used under the tongue or in food.

Rosin is made through solventless extraction and has a high potency of THC, cannabinoids, and terpenes.

Pressed Pills are easy to dose, carry and provide a longer lasting effect.