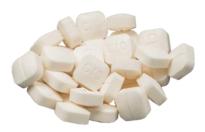

Full Spectrum Syringes provide precise dosing and can be used under the tongue or in food.

Rosin is made through solventless extraction and has a high potency of THC, cannabinoids, and terpenes.

Pressed Pills are easy to dose, carry and provide a longer lasting effect.