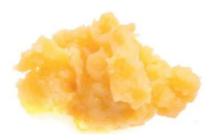

Full Spectrum Syringes provide precise dosing and can be used under the tongue or in food.

Rosin is made through solventless extraction and has a high potency of THC, cannabinoids, and terpenes.

Pressed Pills are easy to dose, carry and provide a longer lasting effect.