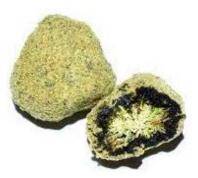

Moon Rocks are made with fresh, high-quality flower coated in full-spectrum oil and rolled in kief. They can be mixed with flower and used in a bowl, pipe or bong.

Full Spectrum Tinctures contain a range of cannabinoids and terpenes providing potent and enhanced effects.