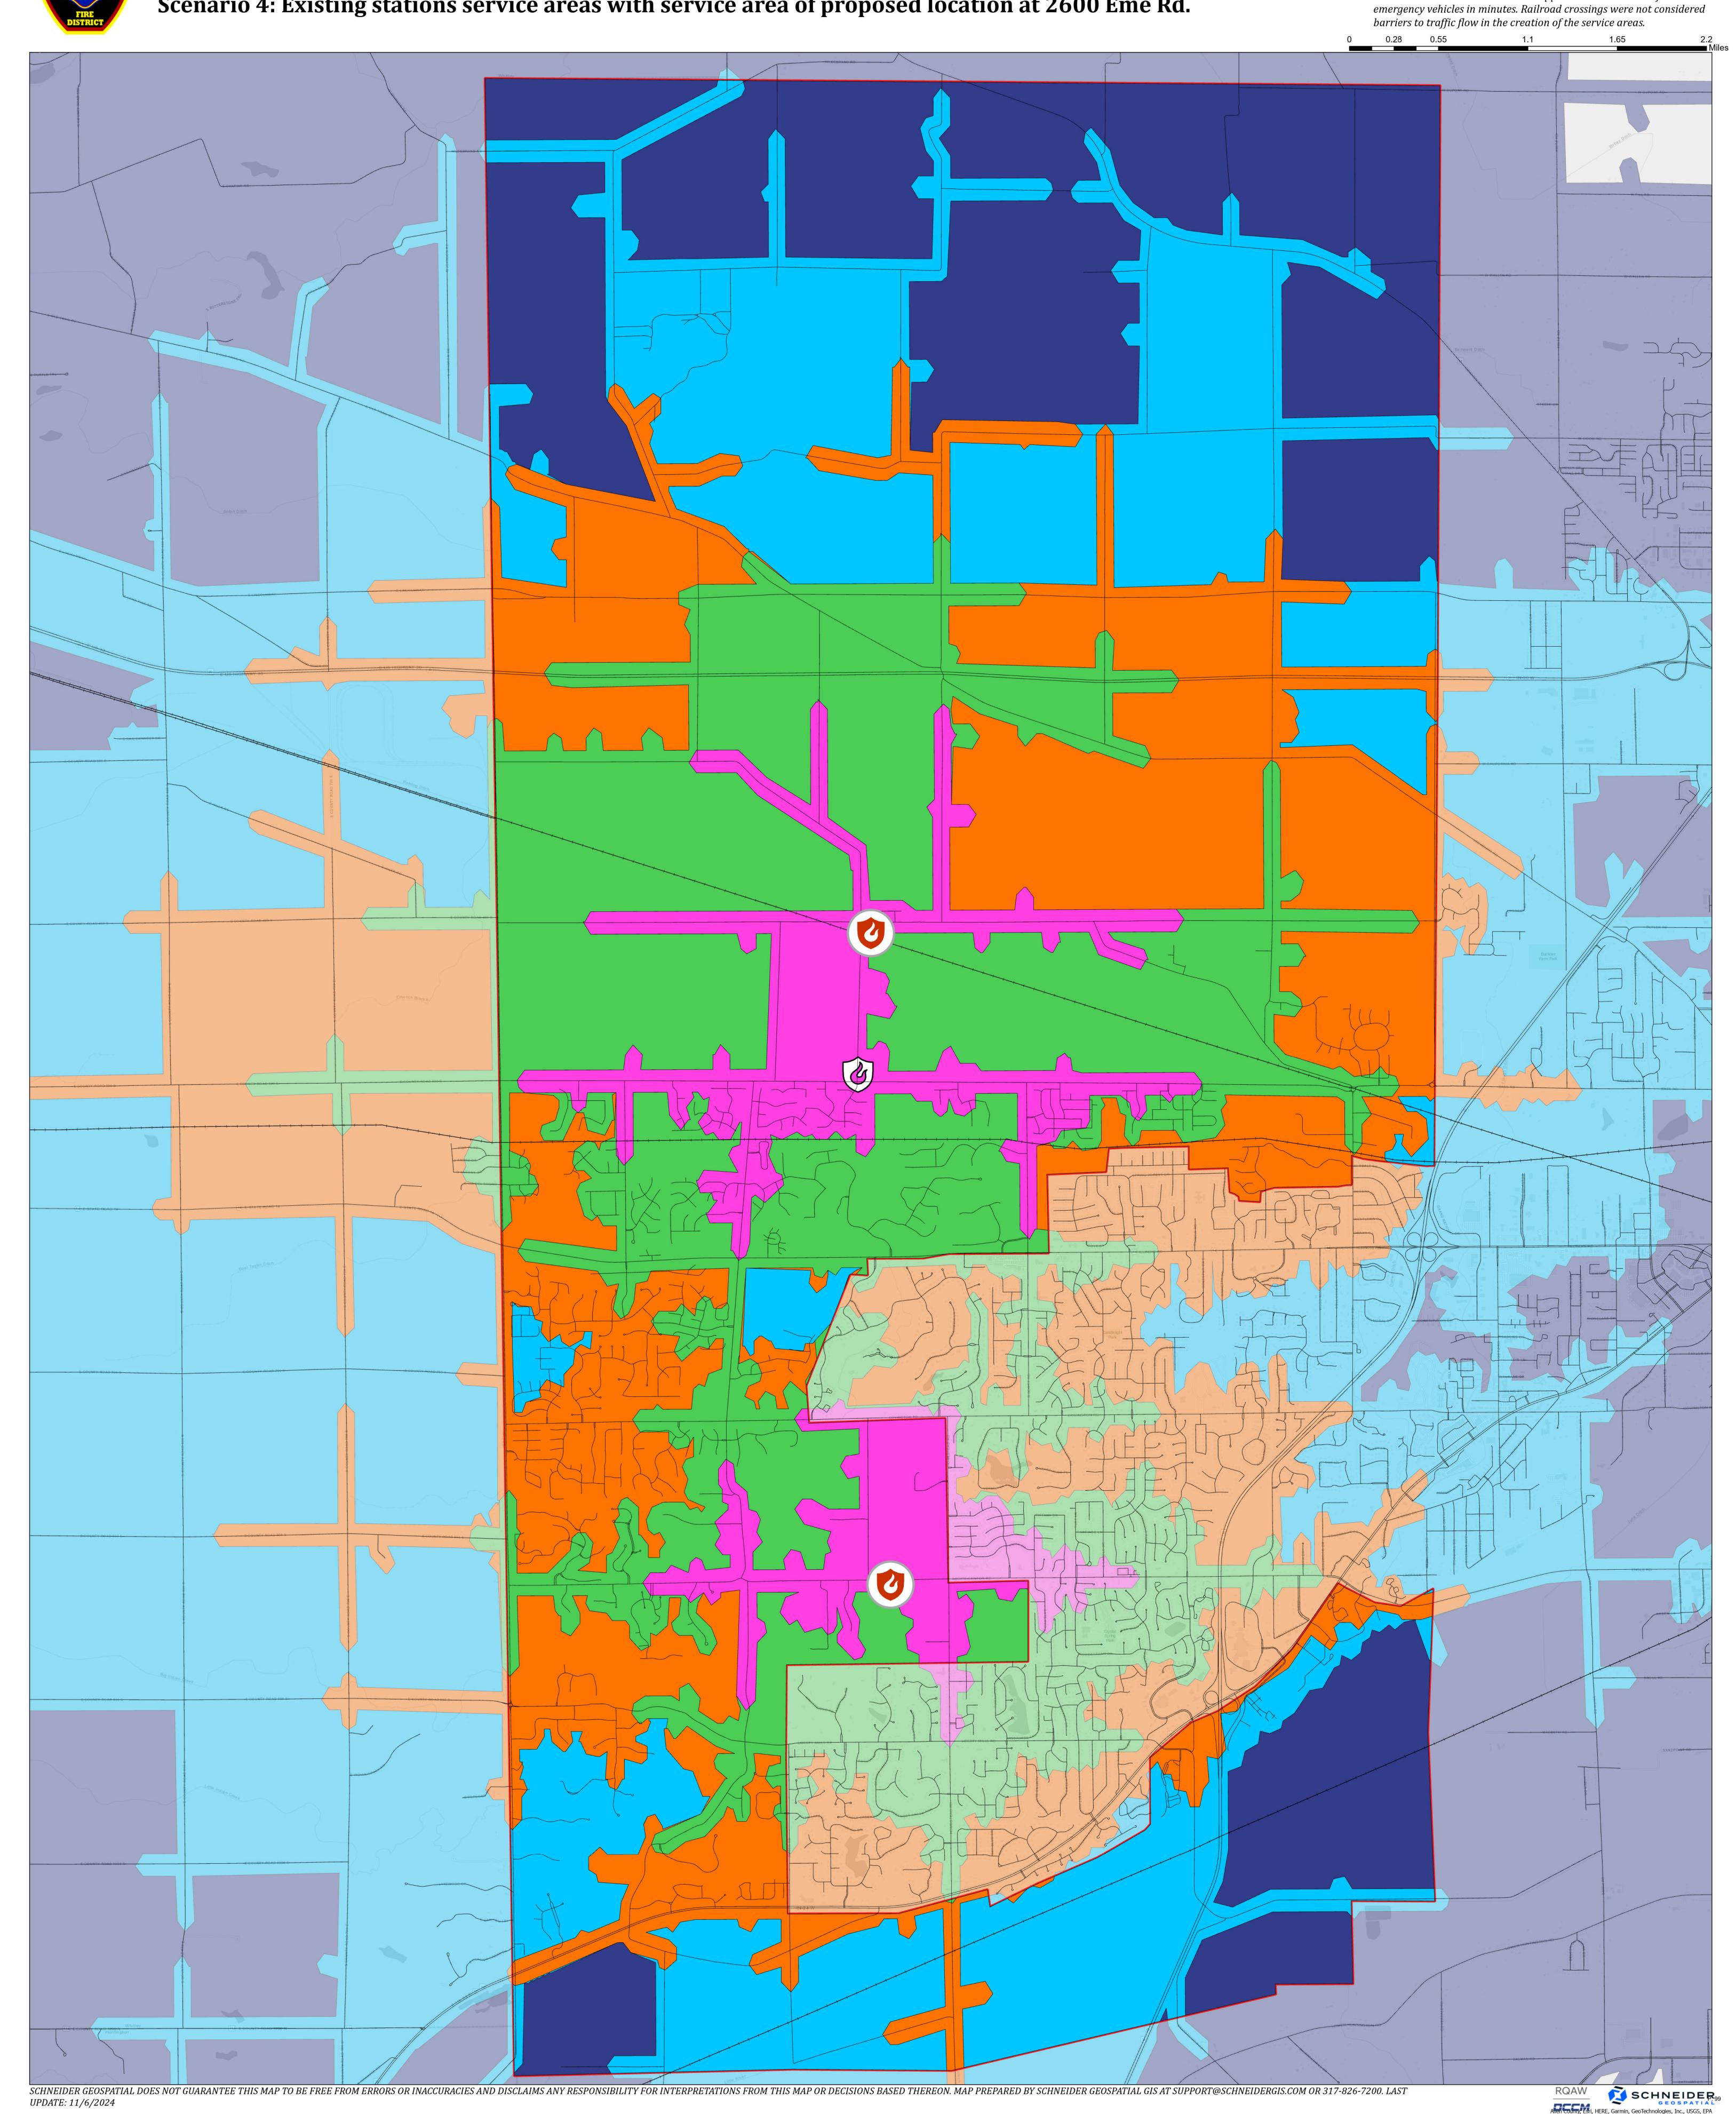

sting Stations 0 - 3 mins. 3 - 5 mins. 5 - 7 mins 7 - 10 mins. 10 - 15 mins.





Scenario 3: Existing stations service areas with service area proposed location at 6130 Washington Center Rd.

---- Railroads

Service Area of Existing Stations 0 - 3 mins. 3 - 5 mins. 5 - 7 mins. 7 - 10 mins. 10 - 15 mins.

Service areas are created based on approximate drive times for

barriers to traffic flow in the creation of the service areas.

emergency vehicles in minutes. Railroad crossings were not considered





Scenario 4: Existing stations service areas with service area of proposed location at 2600 Eme Rd.

— Railroads Fire Distric

Service areas are created based on approximate drive times for

Service Area of **Existing Stations** 0 - 3 mins. 3 - 5 mins 5 - 7 mins. 7 - 10 mins 10 - 15 mins.





Scenario 5: Existing stations service areas with service area of proposed location at 10101 US 30.

----- Railroads Fire District

Service Area of **Existing Stations** 0 - 3 mins. 3 - 5 mins. 5 - 7 mins. 7 - 10 mins. 10 - 15 mins.

Service areas are created based on approximate drive times for







— Railroads Fire Distri

Service Area of **Existing Stations** 



As envisioned, the fire station will consist of an apparatus bay, living quarters, and administration wing. The apparatus bay and living quarters will be approximately 13,500 SF, and the administration wing will be up to approximately 4,000 SF. The apparatus bay will include up to three pull-thru bays and one-half bay, EMS storage, a maintenance room, decon/RR, gear laundry, SCBA, turnout gear storage for 30 lockers, and a