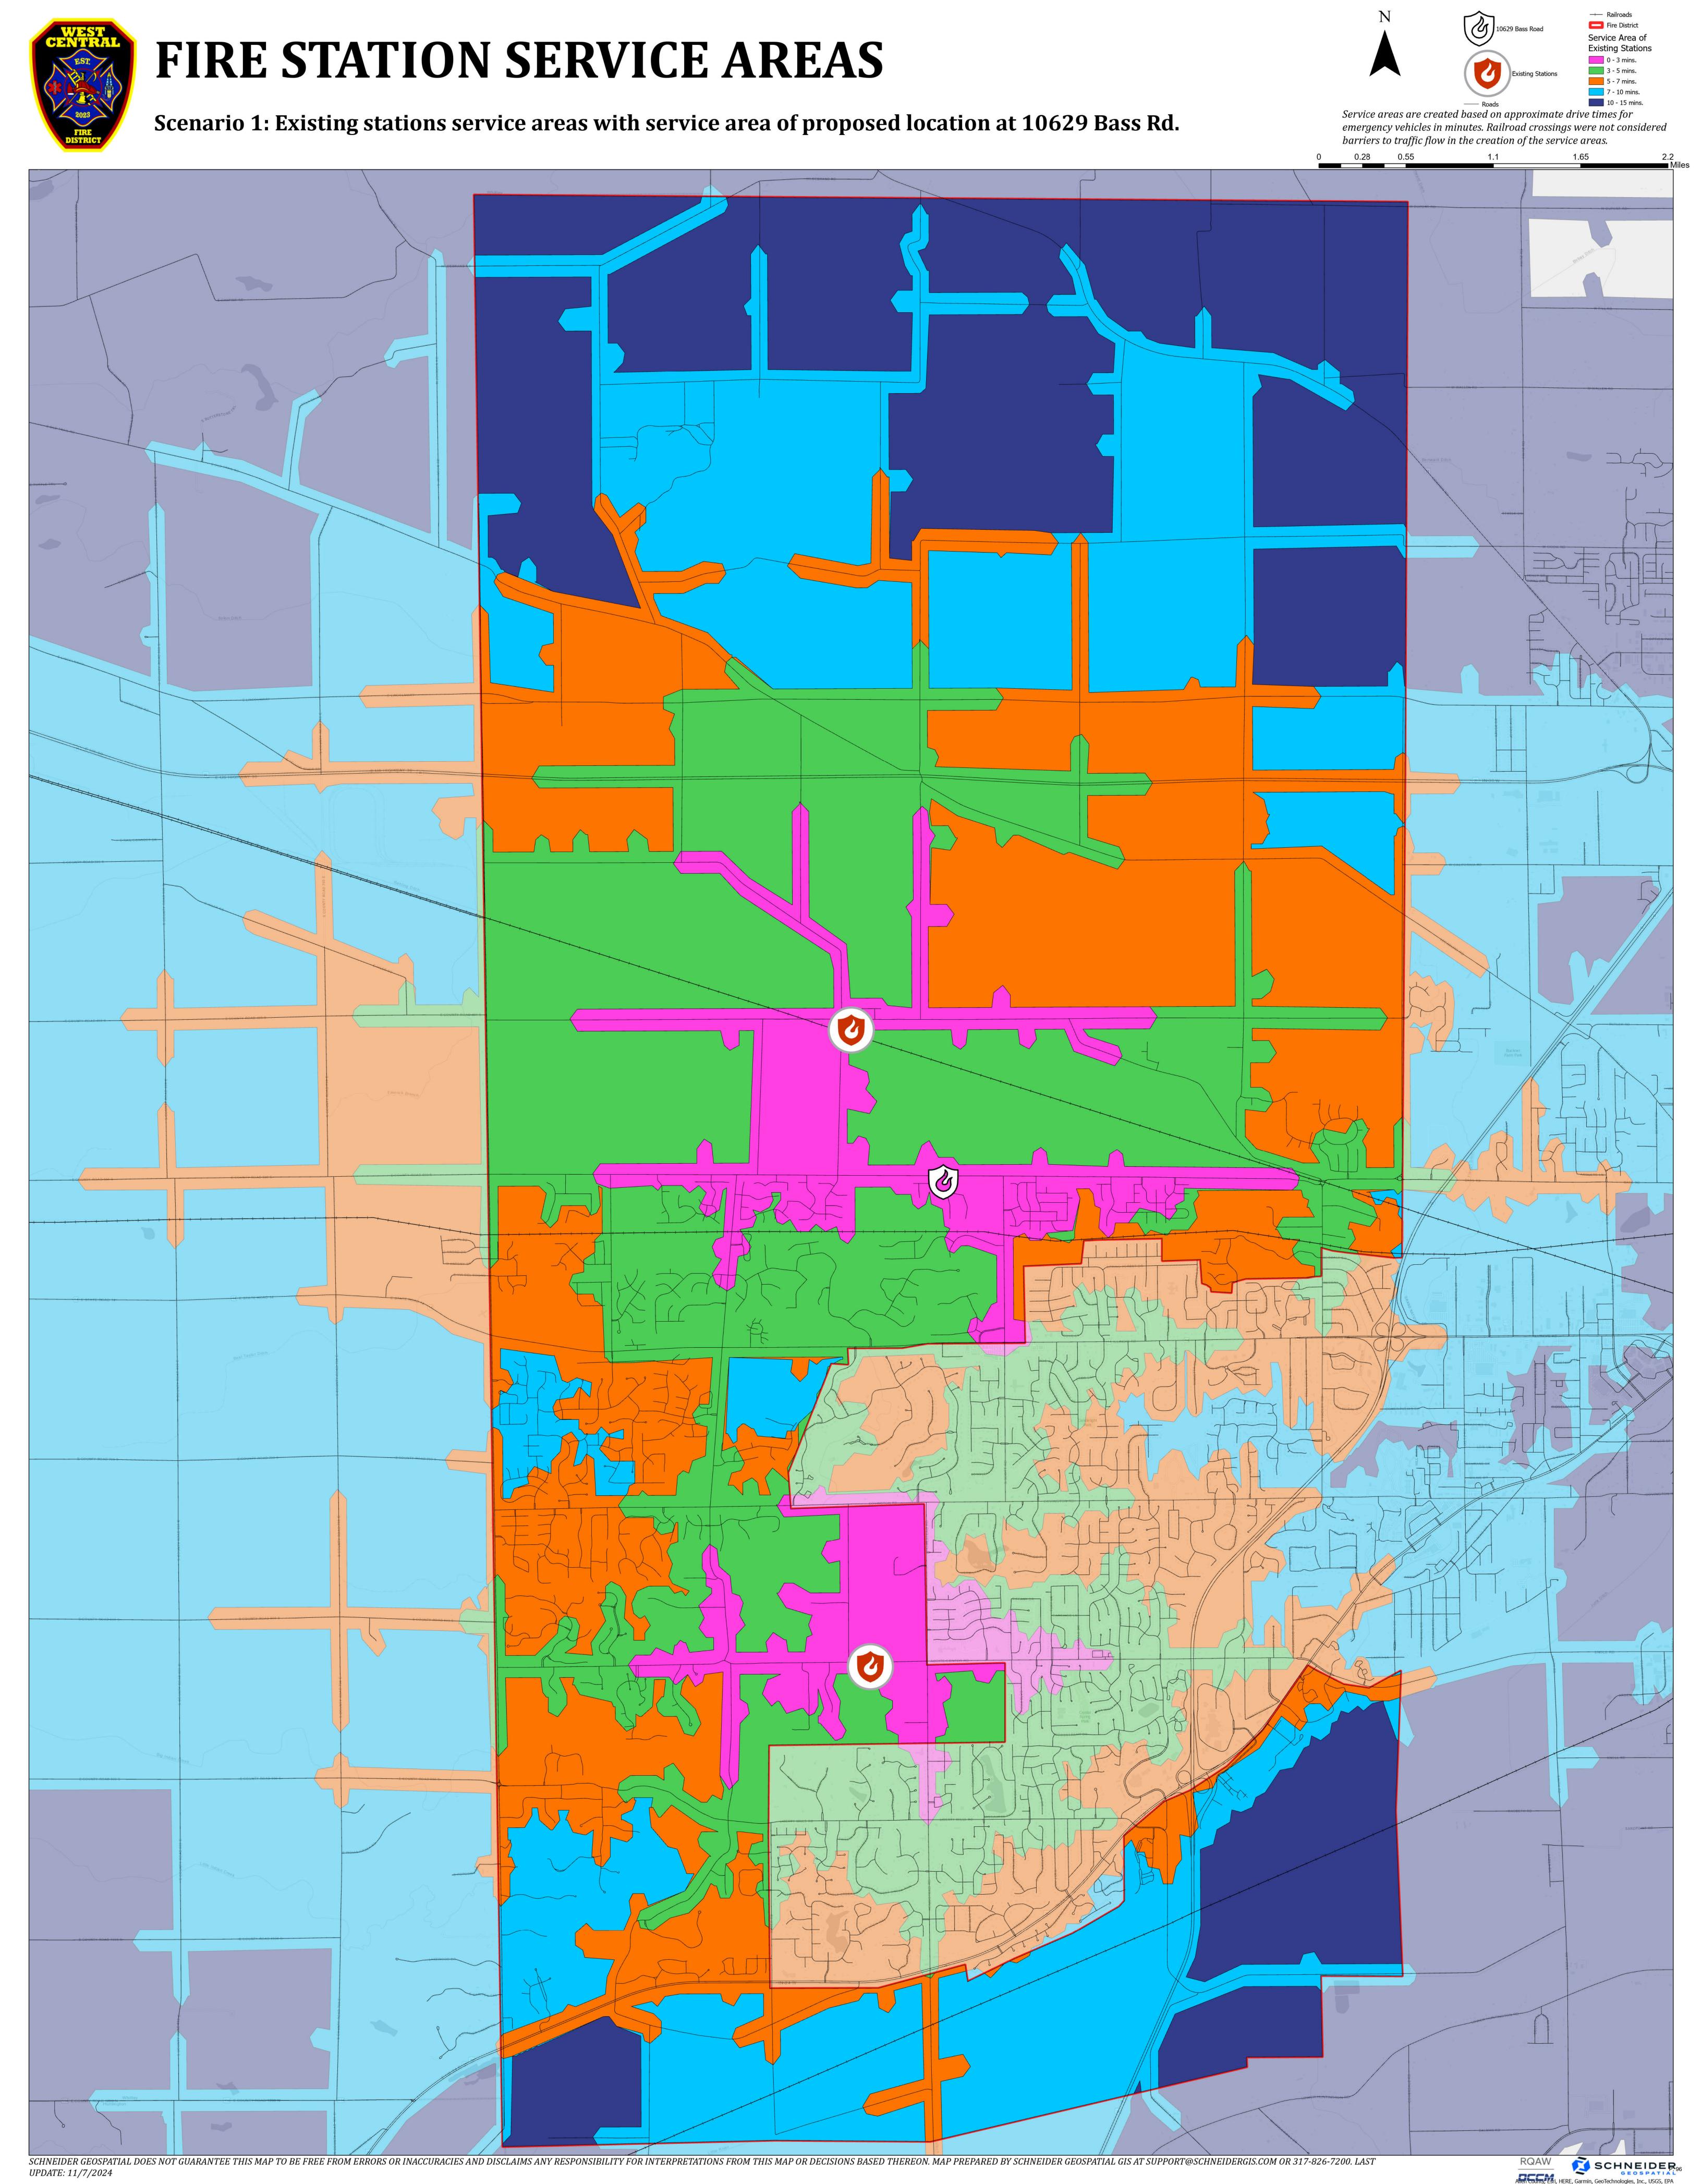

,225,691      |
| Design and Estimating Contingency 10.00%                    | \$422,569        |
| TOTAL DIRECT COST                                           | \$4,648,260      |
| Construction Contingency 5.00%                              | \$232,413        |
| BW General Conditions & Staffing                            | \$520,084        |
| General Liability Insurance 0.60%                           | \$58,233         |
| Bond Costs 1.00%                                            | \$54,008         |
| Design Fees                                                 | \$237,061        |
| Contractor / Construction Manager Fee 5.00%                 | \$287,503        |
| TOTAL DESIGN AND CONSTRUCTION COSTS                         | \$6,037,563      |

\*SOFT COSTS AND FF&E - EXCLUDED







Scenario 2: Existing stations service areas with service area of proposed location at O'Day and Yellow River Rd.

Fire Distri

Service areas are created based on approximate drive times for

barriers to traffic flow in the creation of the service areas.

emergency vehicles in minutes. Railroad crossings were not considered

Service Area of Existing Stations 0 - 3 mins. 3 - 5 mins. 5 - 7 mins 7 - 10 mins. 10 - 15 mins.





Scenario 3: Existing stations service areas with service area proposed location at 6130 Washington Center Rd.

---- Railroads

Service Area of Existing Stations 0 - 3 mins. 3 - 5 mins. 5 - 7 mins. 7 - 10 mins. 10 - 15 mins.

Service areas are created based on approximate drive times for

barriers to traffic flow in the creation of the service areas.

emergency vehicl