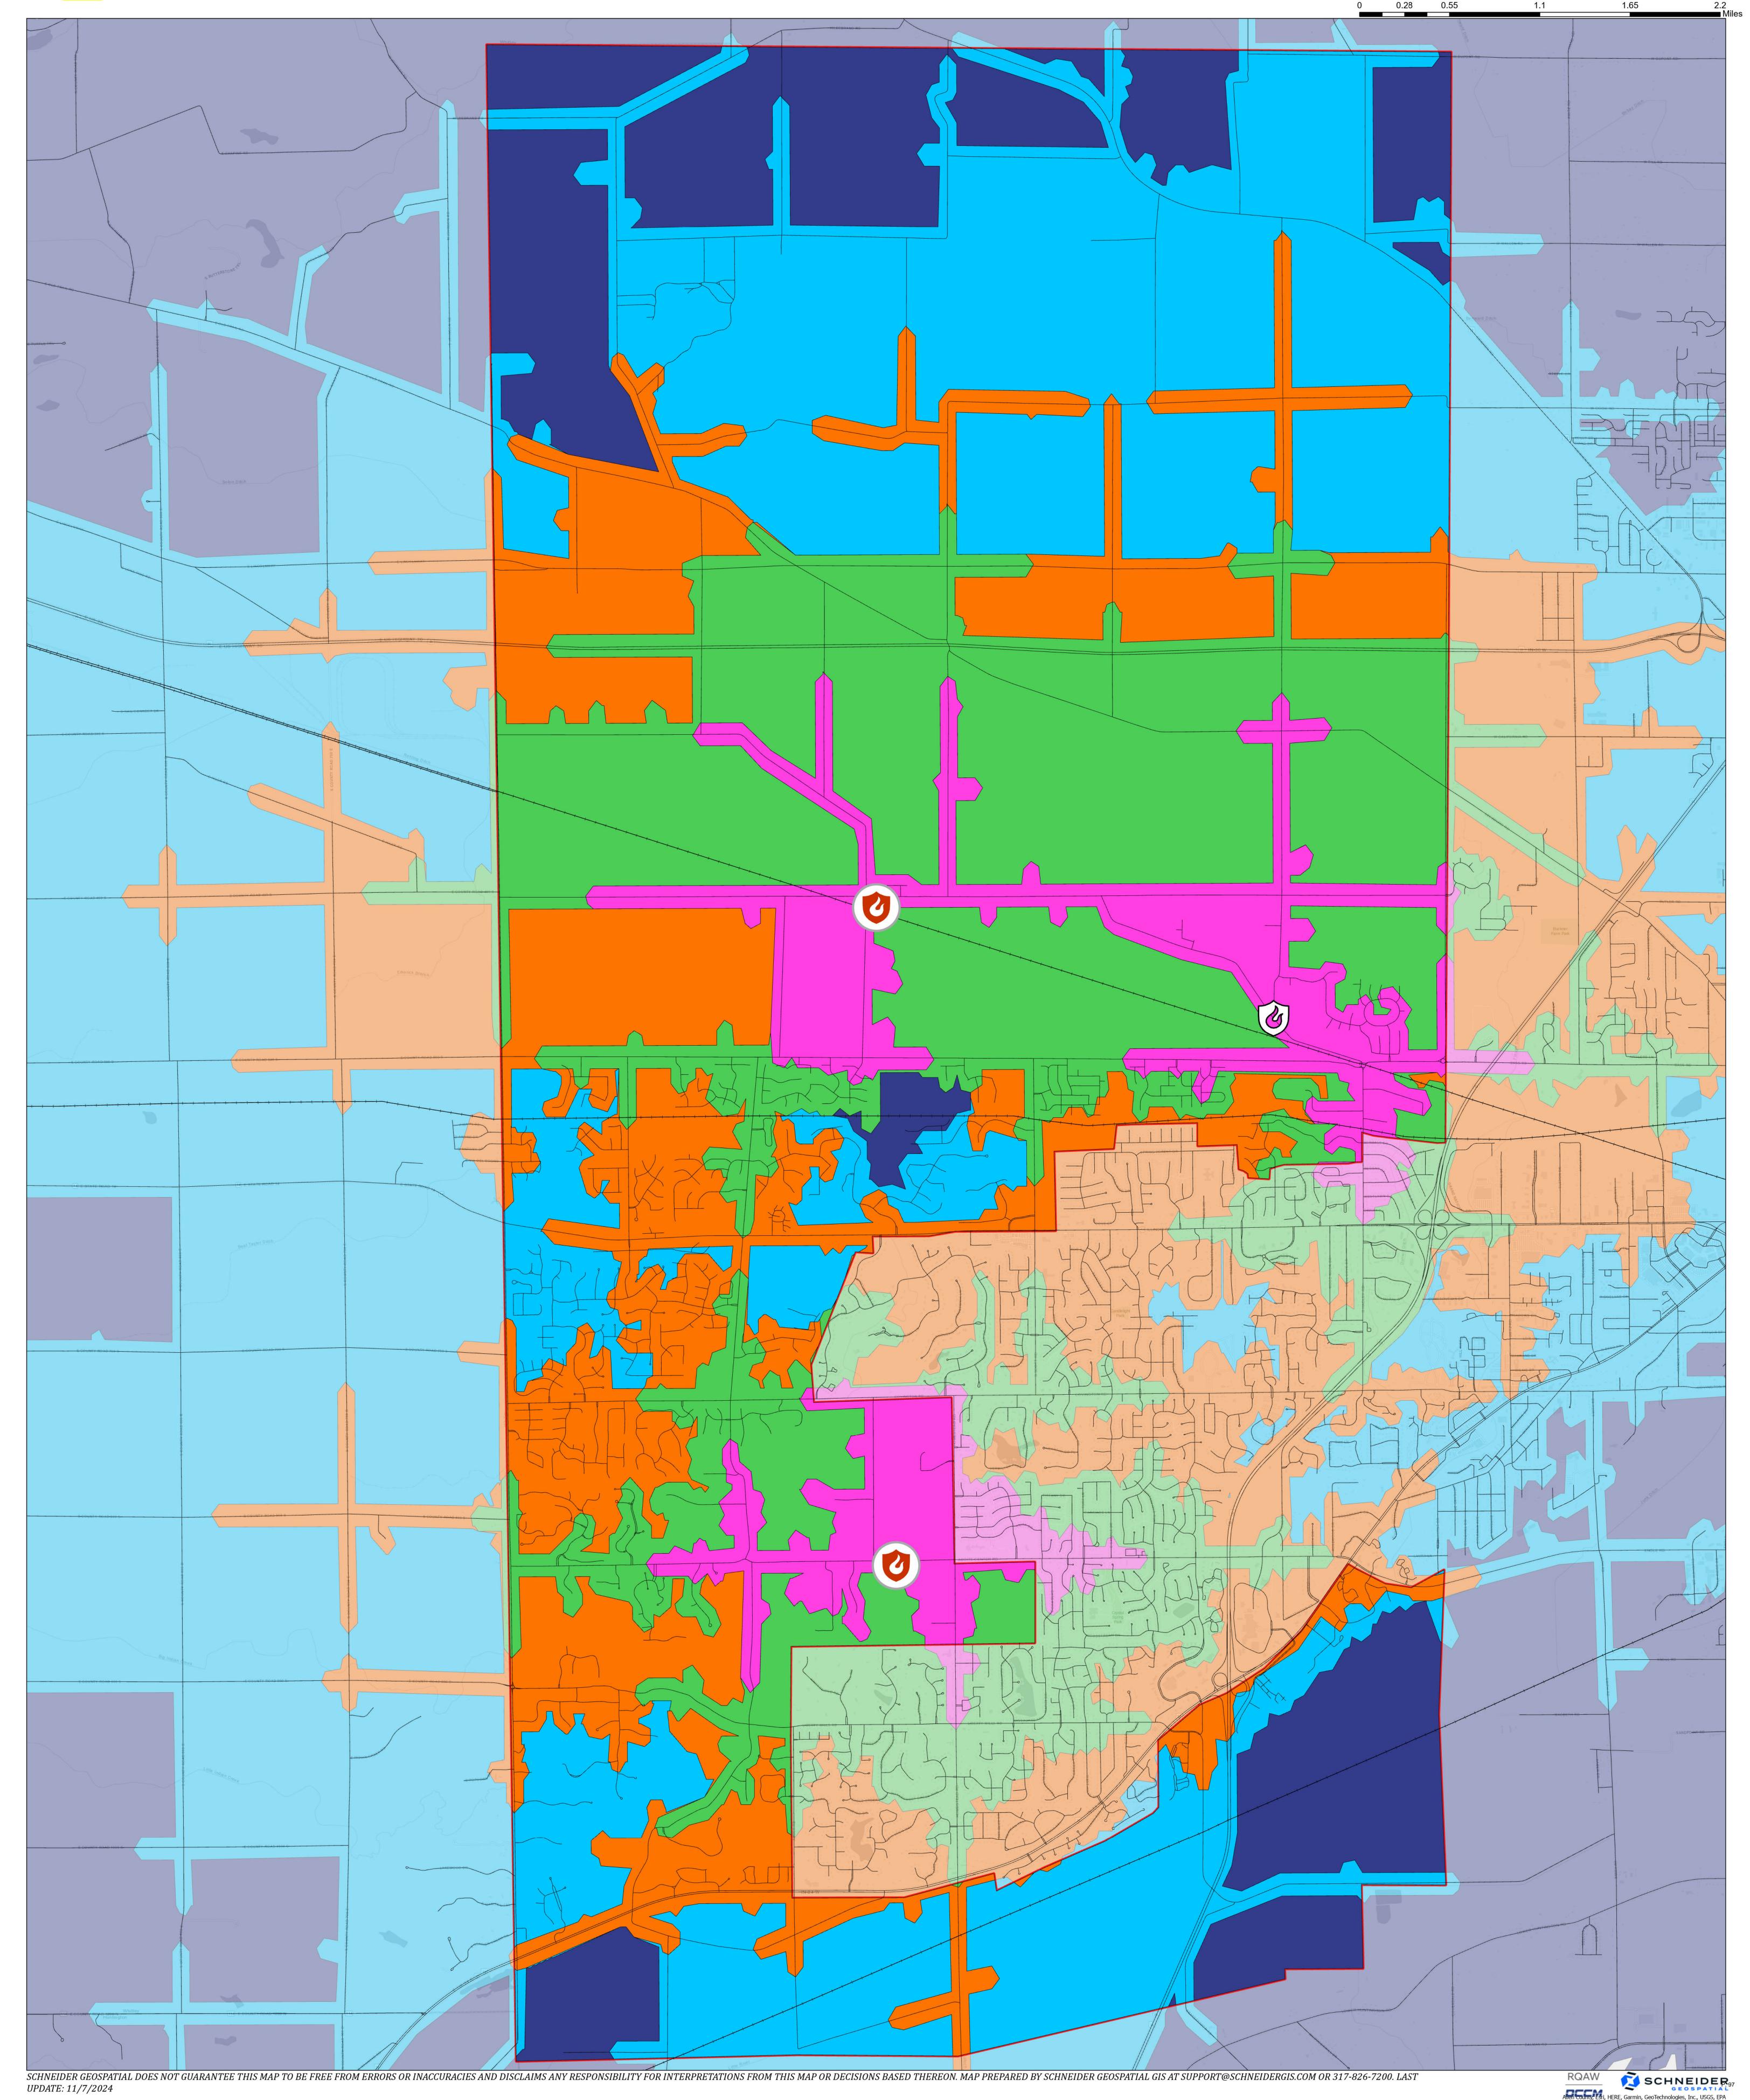

|
| Bond Costs 1.00%                                            | \$54,008         |
| Design Fees                                                 | \$237,061        |
| Contractor / Construction Manager Fee 5.00%                 | \$287,503        |
| TOTAL DESIGN AND CONSTRUCTION COSTS                         | \$6,037,563      |

\*SOFT COSTS AND FF&E - EXCLUDED







Scenario 2: Existing stations service areas with service area of proposed location at O'Day and Yellow River Rd.

Fire Distri

Service areas are created based on approximate drive times for

barriers to traffic flow in the creation of the service areas.

emergency vehicles in minutes. Railroad crossings were not considered

Service Area of Existing Stations 0 - 3 mins. 3 - 5 mins. 5 - 7 mins 7 - 10 mins. 10 - 15 mins.





Scenario 3: Existing stations service areas with service area proposed location at 6130 Washington Center Rd.

---- Railroads

Service Area of Existing Stations 0 - 3 mins. 3 - 5 mins. 5 - 7 mins. 7 - 10 mins. 10 - 15 mins.

Service areas are created based on approximate drive times for

barriers to traffic flow in the creation of the service areas.

emergency vehicles in minutes. Railroad crossings were not considered





Scenario 4: Existing stations service areas with service area of proposed location at 2600 Eme Rd.

— Railroads Fire Distric

Service areas are created based on approximate drive times for

Service Area of **Existing Stations** 0 - 3 mins. 3 - 5 mins 5 - 7 mins. 7 - 10 mins 10 - 15 mins.





Scenario 5: Existing stations service areas with service area of proposed