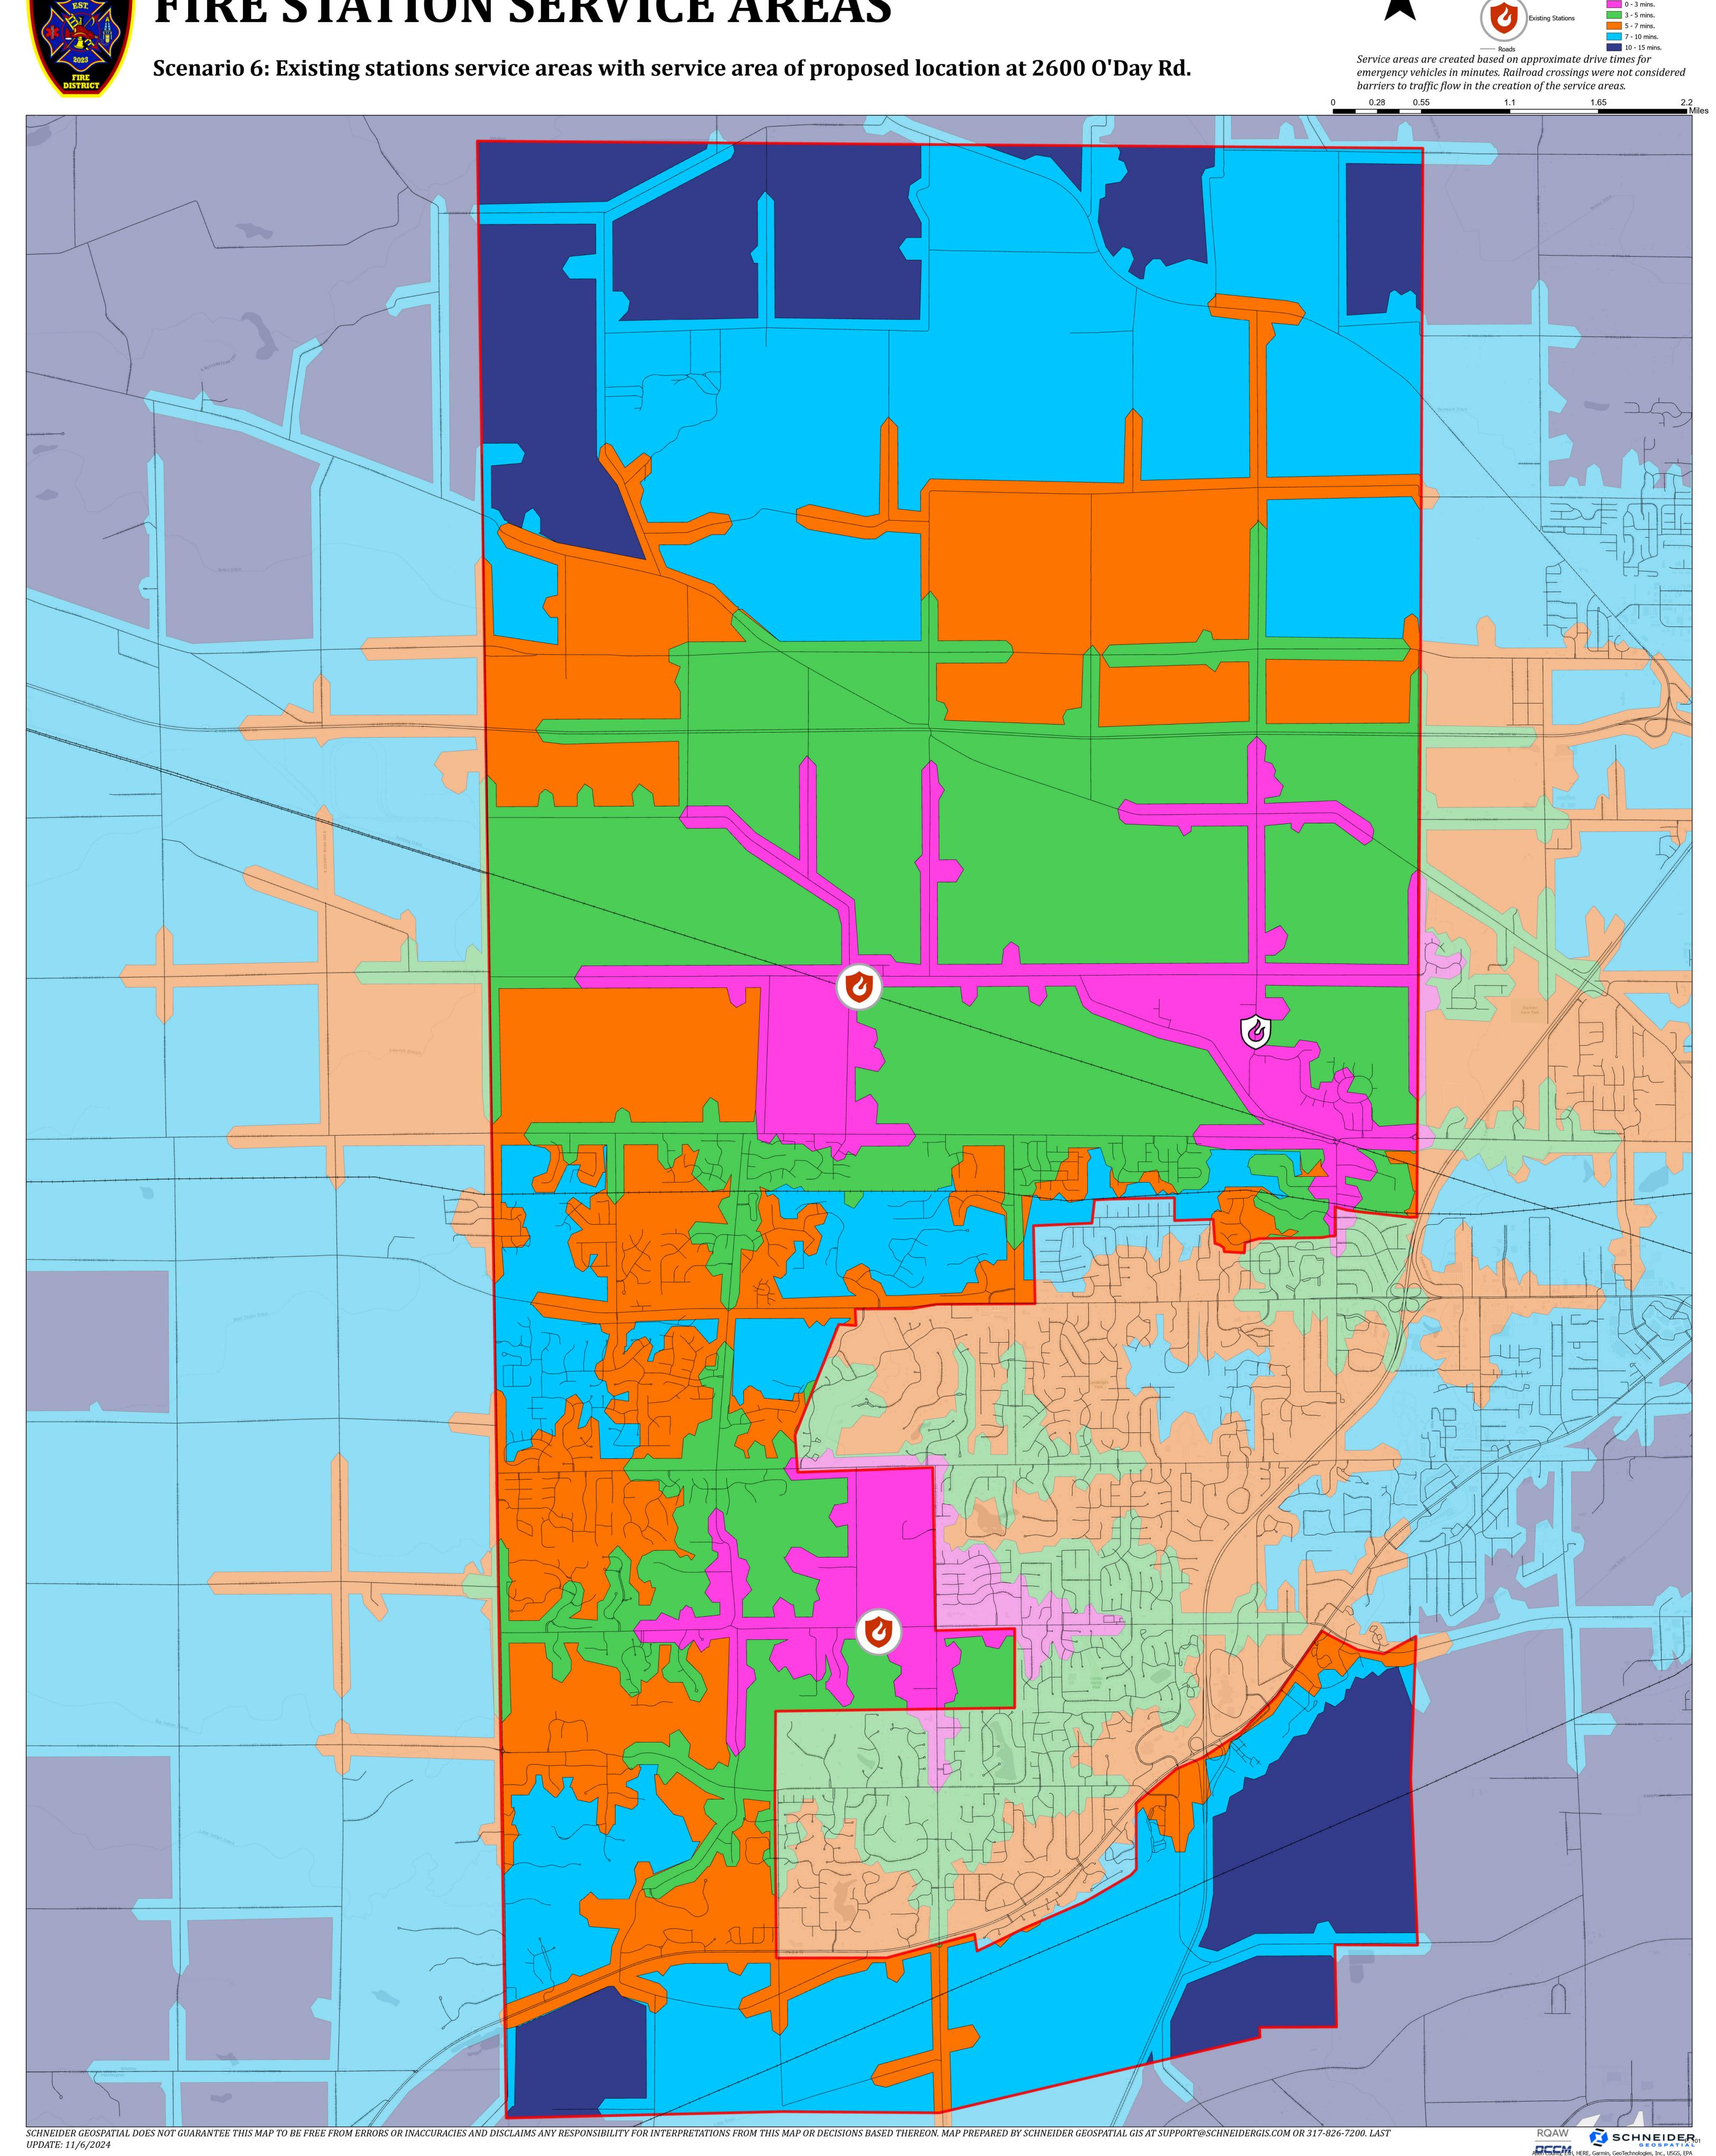

Service areas are created based on approximate drive times for

barriers to traffic flow in the creation of the service areas.

emergency vehicles in minutes. Railroad crossings were not considered





Scenario 4: Existing stations service areas with service area of proposed location at 2600 Eme Rd.

— Railroads Fire Distric

Service areas are created based on approximate drive times for

Service Area of **Existing Stations** 0 - 3 mins. 3 - 5 mins 5 - 7 mins. 7 - 10 mins 10 - 15 mins.





Scenario 5: Existing stations service areas with service area of proposed location at 10101 US 30.

----- Railroads Fire District

Service Area of **Existing Stations** 0 - 3 mins. 3 - 5 mins. 5 - 7 mins. 7 - 10 mins. 10 - 15 mins.

Service areas are created based on approximate drive times for







— Railroads Fire Distri

Service Area of **Existing Stations** 



As envisioned, the fire station will consist of an apparatus bay, living quarters, and administration wing. The apparatus bay and living quarters will be approximately 13,500 SF, and the administration wing will be up to approximately 4,000 SF. The apparatus bay will include up to three pull-thru bays and one-half bay, EMS storage, a maintenance room, decon/RR, gear laundry, SCBA, turnout gear storage for 30 lockers, and a possible mezzanine for storage. The living quarters will consist of a kitchen with an island, a dining room to seat 12, a dayroom to seat 12, a report writing / radio room, bunk suites, quiet room, and a fitness room. The administration wing will include offices, a battalion chief's office, a kitchenett