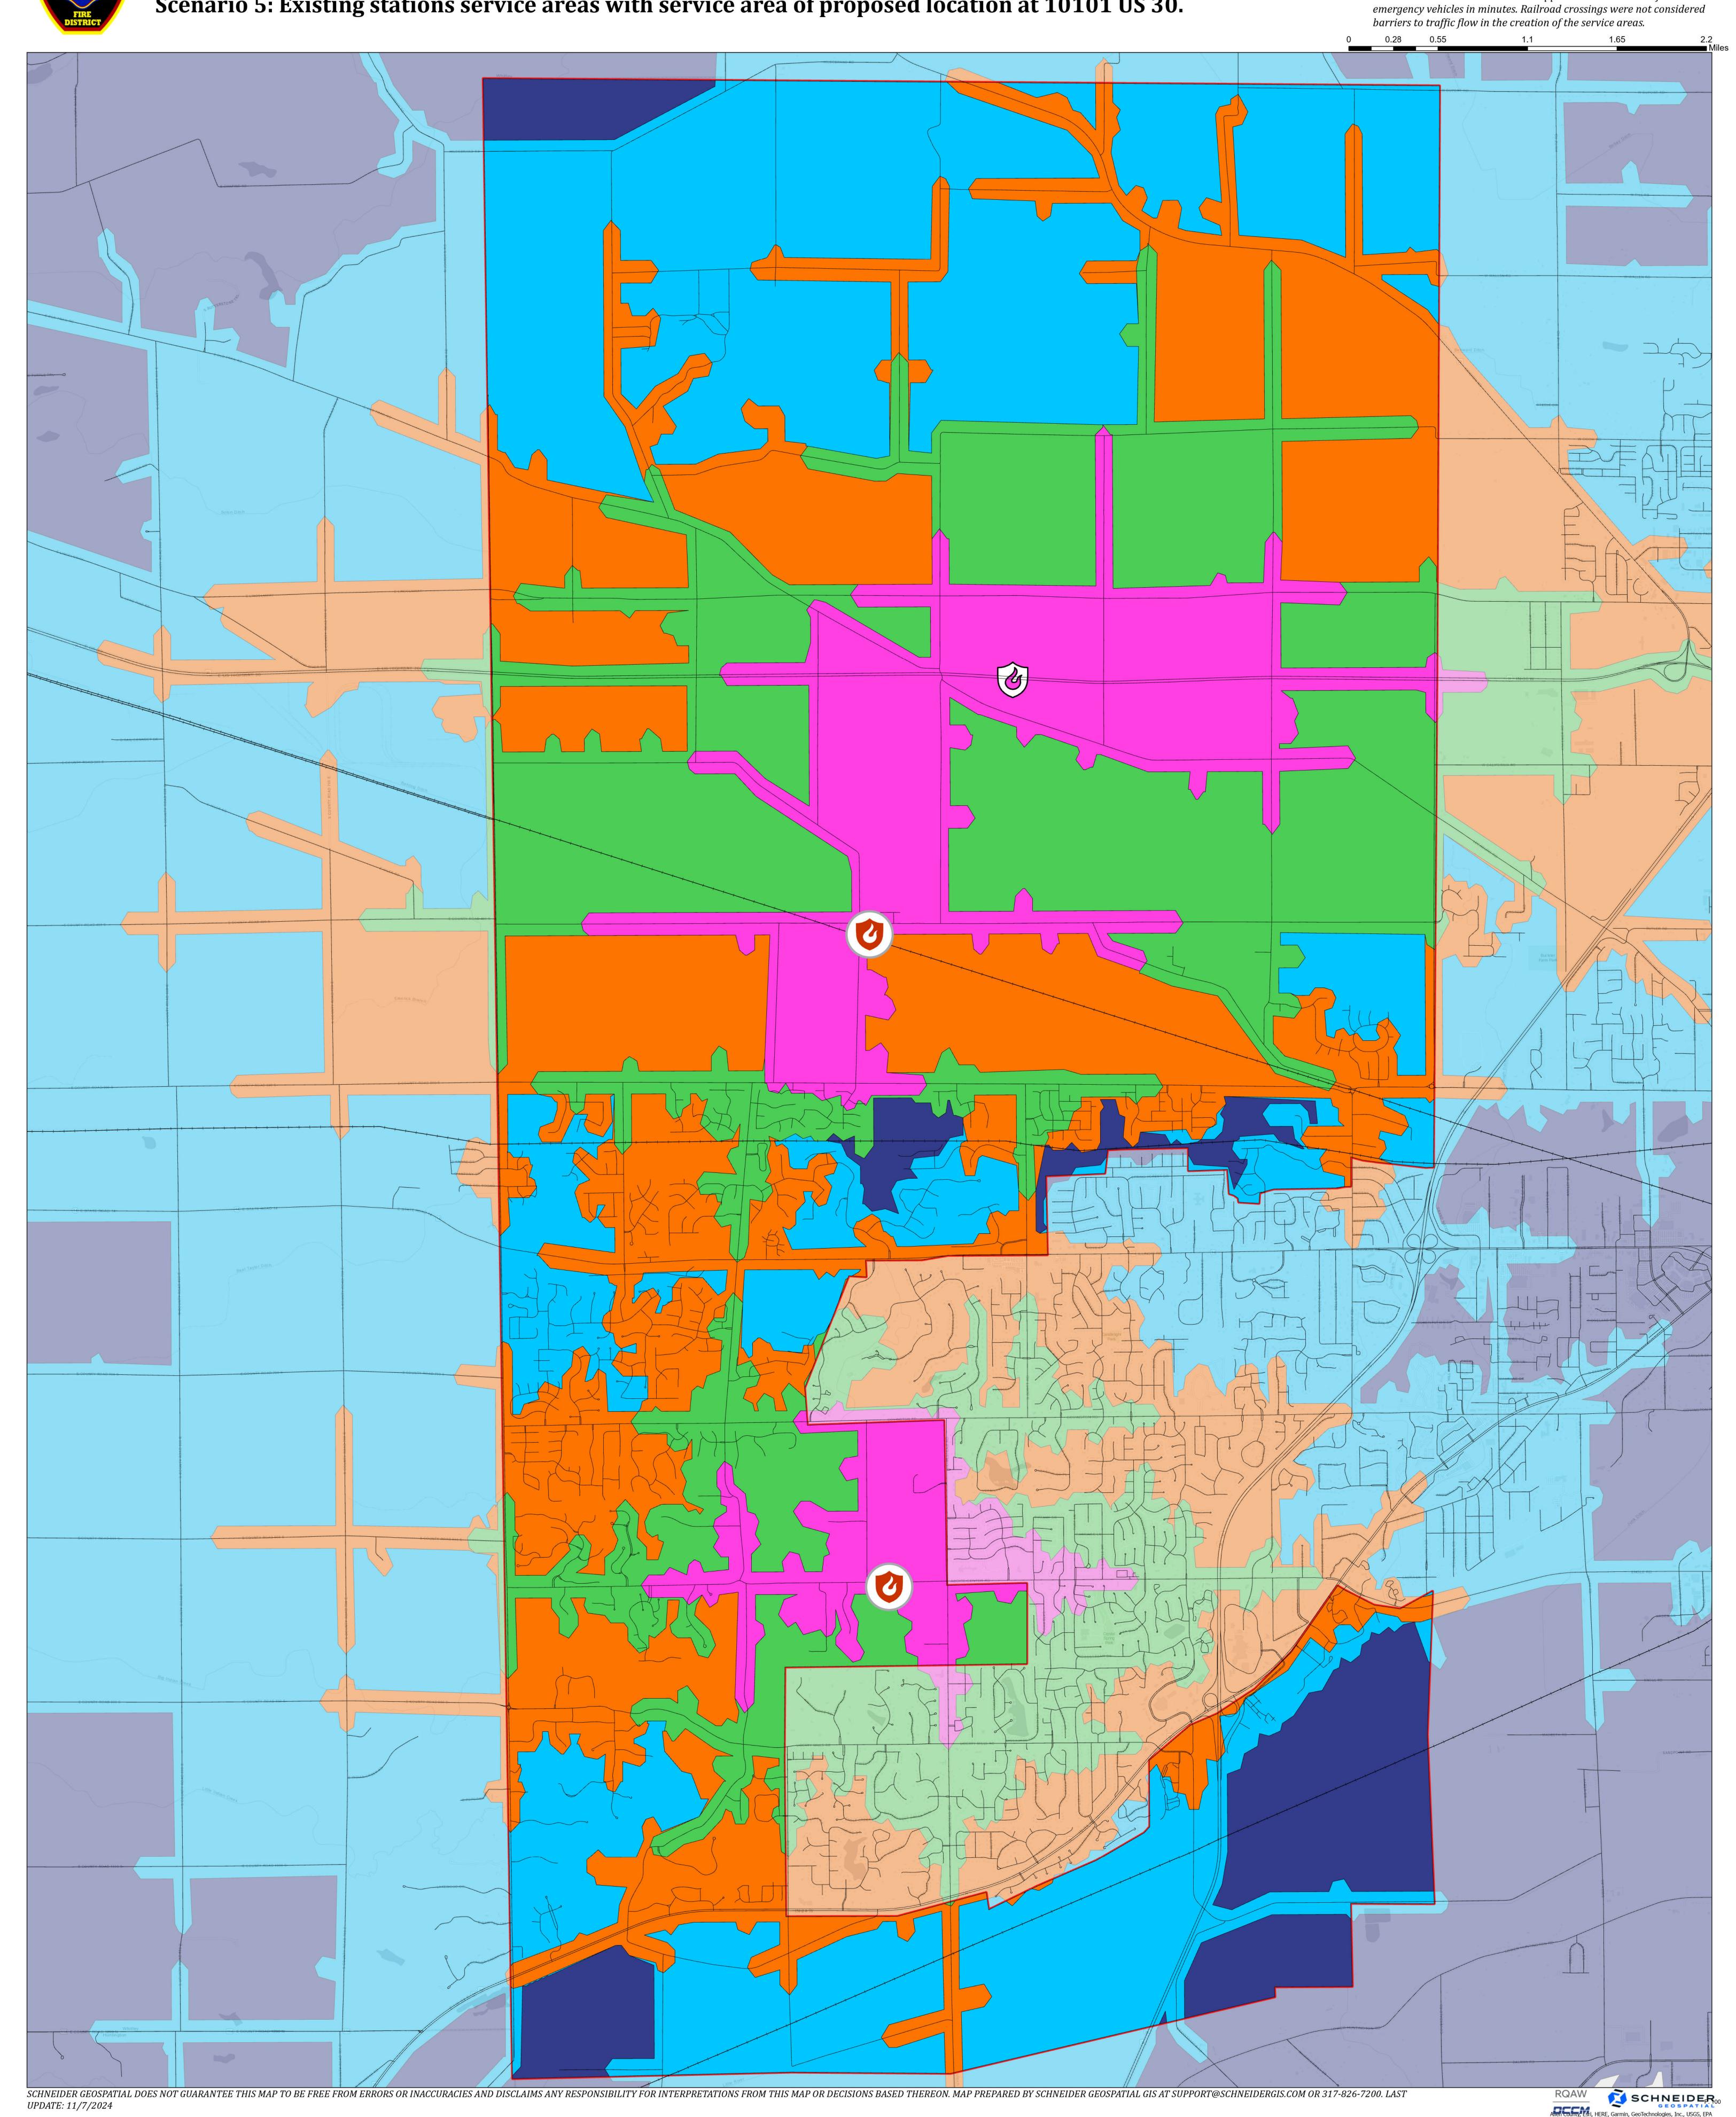

ins.

Service areas are created based on approximate drive times for

barriers to traffic flow in the creation of the service areas.

emergency vehicles in minutes. Railroad crossings were not considered





Scenario 4: Existing stations service areas with service area of proposed location at 2600 Eme Rd.

— Railroads Fire Distric

Service areas are created based on approximate drive times for

Service Area of **Existing Stations** 0 - 3 mins. 3 - 5 mins 5 - 7 mins. 7 - 10 mins 10 - 15 mins.





Scenario 5: Existing stations service areas with service area of proposed location at 10101 US 30.

----- Railroads Fire District

Service Area of **Existing Stations** 0 - 3 mins. 3 - 5 mins. 5 - 7 mins. 7 - 10 mins. 10 - 15 mins.

Service areas are created based on approximate drive times for







— Railroads Fire Distri

Service Area of **Existing Stations** 



As envisioned, the fire station will consist of an apparatus bay, living quarters, and administration wing. The apparatus bay and living quarters will be approximately 13,500 SF, and the administration wing will be up to approximately 4,000 SF. The apparatus bay will include up to three pull-thru bays and one-half bay, EMS storage, a maintenance room, decon/RR, gear laundry, SCBA, turnout gear storage for 30 lockers, and a possible mezzanine for storage. The living quarters will consist of a kitchen with an island, a dining room to seat 12, a dayroom to seat 12, a report writing / radio room, bunk suites, quiet room, and a fitness room. The administration wing will include offices, a battalion chief's office, a kitche