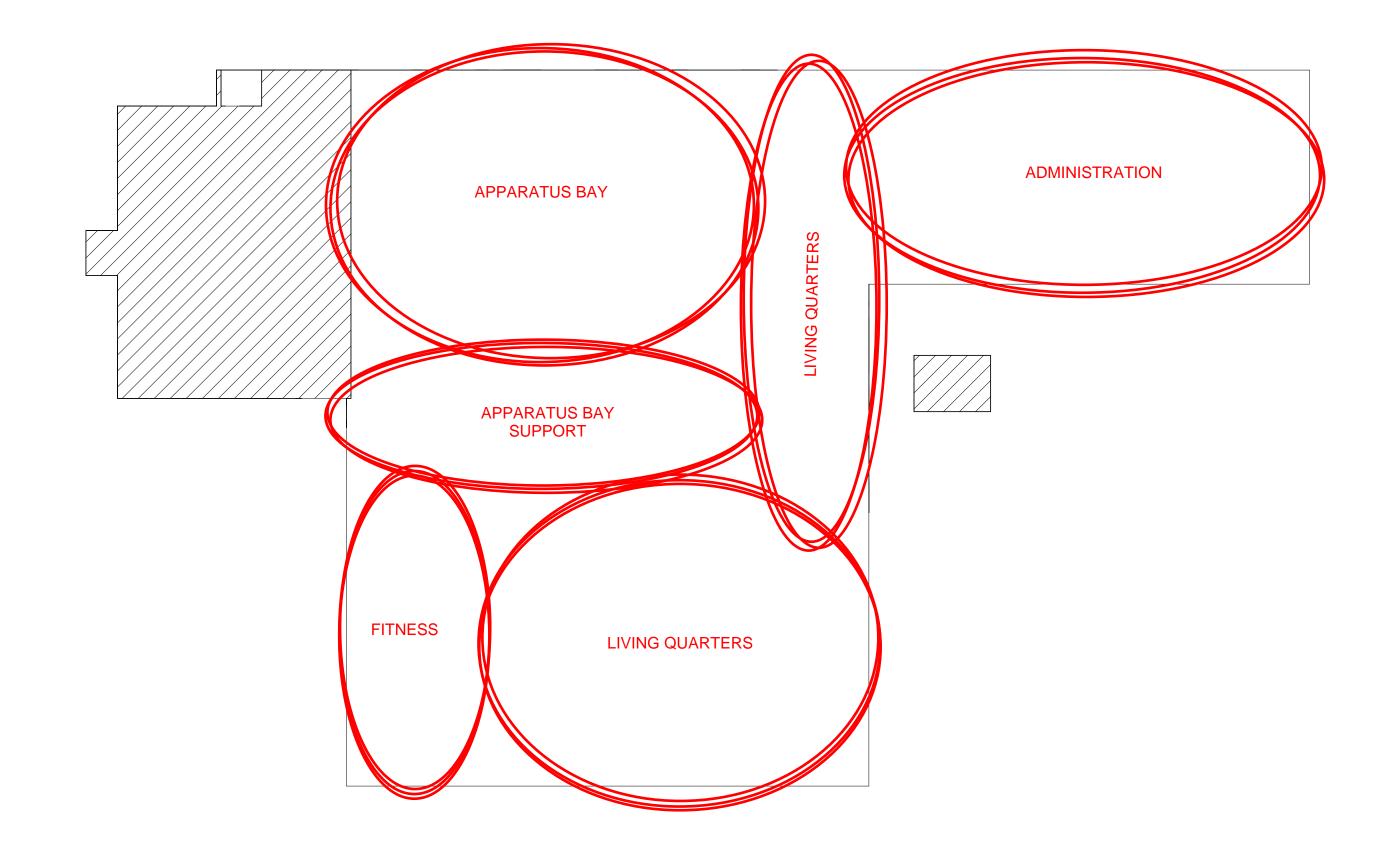

F                    |       |       | 8,210 |                                                                      |  |  |

| Existing Station Total SF  | 9,407 |        |                                                  |
|----------------------------|-------|--------|--------------------------------------------------|
| Adjusted Station Total NSF |       | 19,150 |                                                  |
| Grossing Factor NSF        |       | 3,830  | Assumes 20% for Walls, Chases, Circulation, etc. |
| Total Adjusted GSF         |       | 22,980 |                                                  |



## 10,000 SF EXISTING STATION

### 8,000 SF ADDITION

**ABOITE FIRE STATION 180** FIRST FLOOR PLAN - EXISTING VS ADDITION - SCENARIO 1 11.22.2024





## 5,000 SF ADDITION







ABOITE FIRE STATION 180 FIRST FLOOR PLAN - NEW PLAN - SCENARIO 1





# **SCENARIO 2**

**RENOVATE ABOITE STATION 180** 

**BUILD NEW STATION** 

|          |                                             |             | Space Program | - Scenario 2 |                                                                  |
|----------|---------------------------------------------|-------------|---------------|--------------|------------------------------------------------------------------|
| re Stati | ion                                         |             |               |              |                                                                  |
| lan      | Room Name                                   | EXISTING SF | ADJUSTED SF   | NEW SF       | Comments