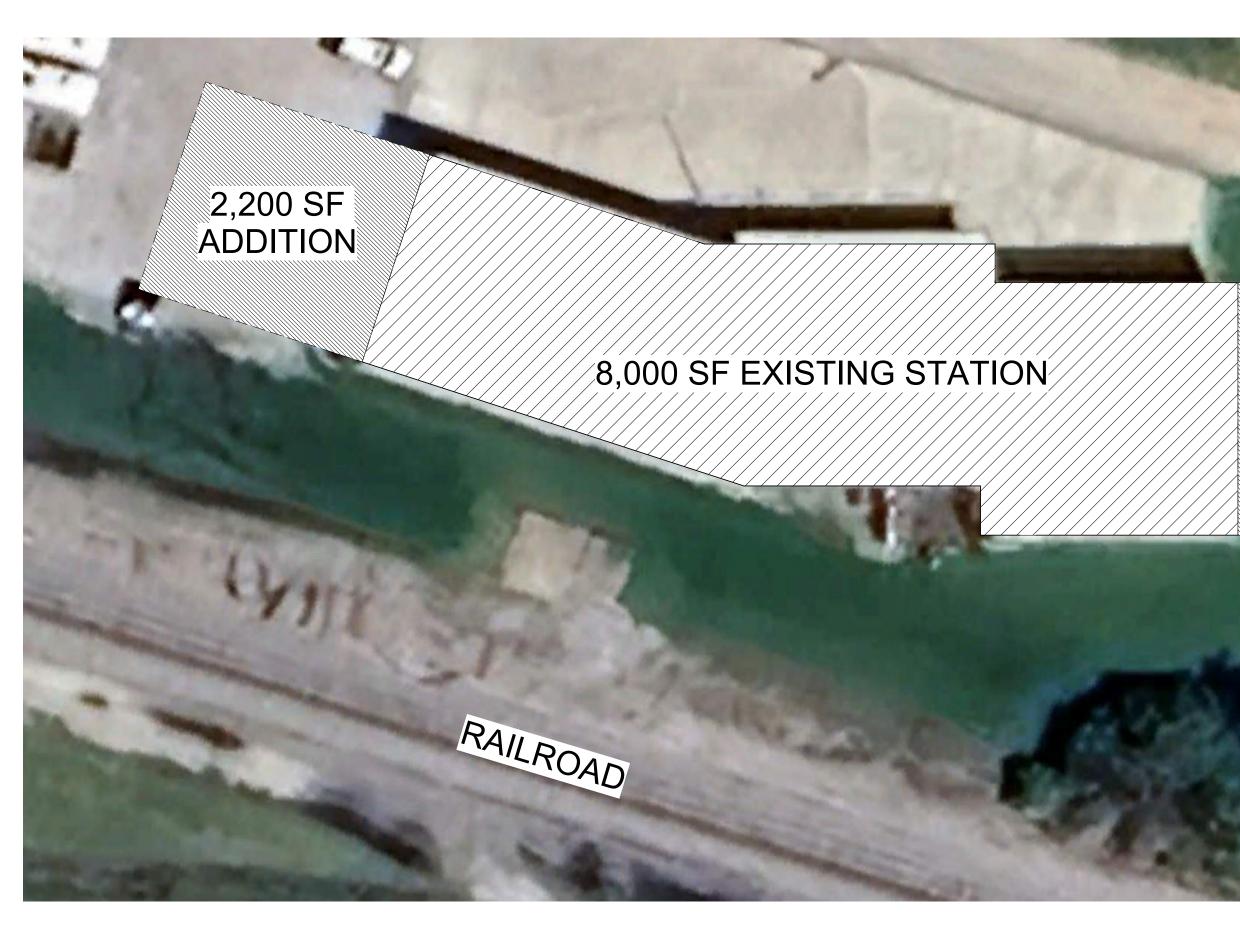

|
|                                                                                |                                                         |             |             |        |                                                                                                                   |  |  |

| Total Adjusted GSF         |       | 14,843 |                                                  |
|----------------------------|-------|--------|--------------------------------------------------|
| Grossing Factor NSF        |       | 2,474  | Assumes 20% for Walls, Chases, Circulation, etc. |
| Adjusted Station Total NSF |       | 12,369 |                                                  |
| Existing Station Total SF  | 8,062 |        |                                                  |



ARCOLA VOLUNTEER FIRE STATION 80 FLOOR PLAN - EXISTING VS ADDITION - SCENARIO 1









## ARCOLA VOLUNTEER FIRE STATION 80 FIRST FLOOR PLAN - NEW PLAN - SCENARIO 1





|                                              |                                                                                                                                                                                                                                                                                                                                                                                                                                                                                                                   |                               | Fire Departm                      |