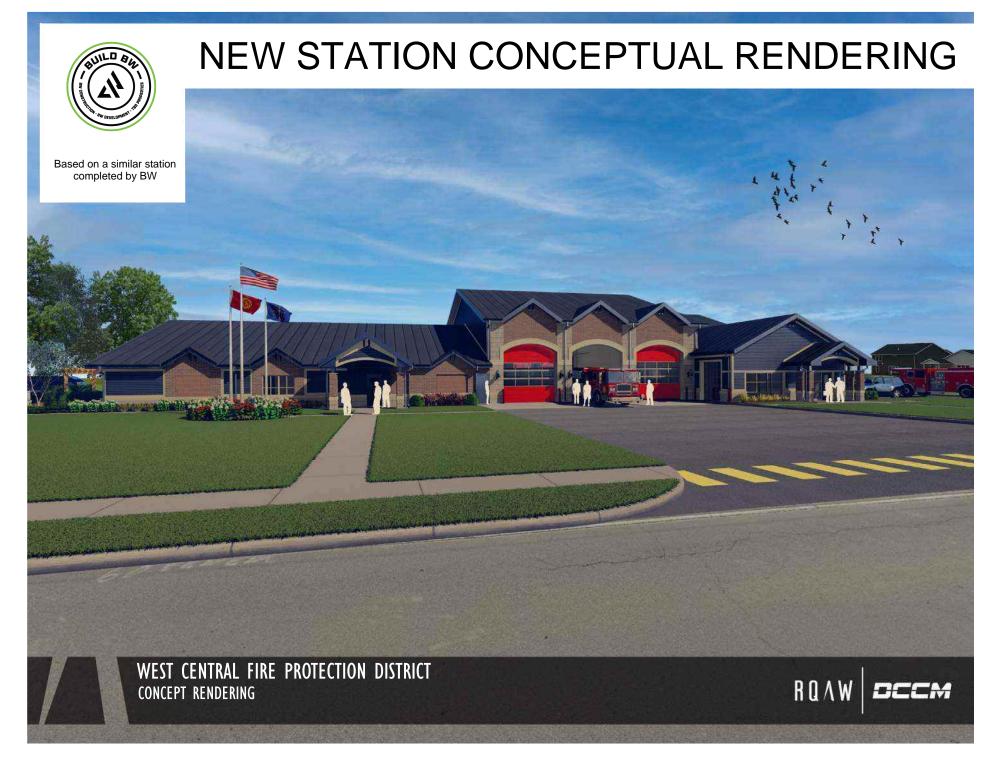

rters, and administration wing. The apparatus bay and living quarters will be approximately 13,500 SF, and the administration wing will be up to approximately 4,000 SF. The apparatus bay will include up to three pull-thru bays and one-half bay, EMS storage, a maintenance room, decon/RR, gear laundry, SCBA, turnout gear storage for 30 lockers, and a possible mezzanine for storage. The living quarters will consist of a kitchen with an island, a dining room to seat 12, a dayroom to seat 12, a report writing / radio room, bunk suites, quiet room, and a fitness room. The administration wing will include offices, a battalion chief's office, a kitchenette, three private RRs, and a training room to seat up to 40 patrons with tables.

### WEST CENTRAL FIRE STATION NEW STATION - FIRST FLOOR PLAN







#### ROM BUDGET SUMMARY NEW WEST CENTRAL FIRE STATION

RQAW / DCCM ARCHITECTURE

Date: 11/1/2024

17,500 SF

| BID PACKAGE SUMMARY                                   |                |          |
|-------------------------------------------------------|----------------|----------|
| 01A - General Requirements                            | \$178,500      | \$10.20  |
| 03A - Concrete                                        | \$325,500      | \$18.60  |
| 04A - Masonry                                         | \$490,000      | \$28.00  |
| 05A - Light Gauge Metal Framing                       | in drywall 09A | \$0.00   |
| 05B - Structural & Misc Metals                        | \$259,000      | \$14.80  |
| 06A - Wood Framing                                    | \$385,000      | \$22.00  |