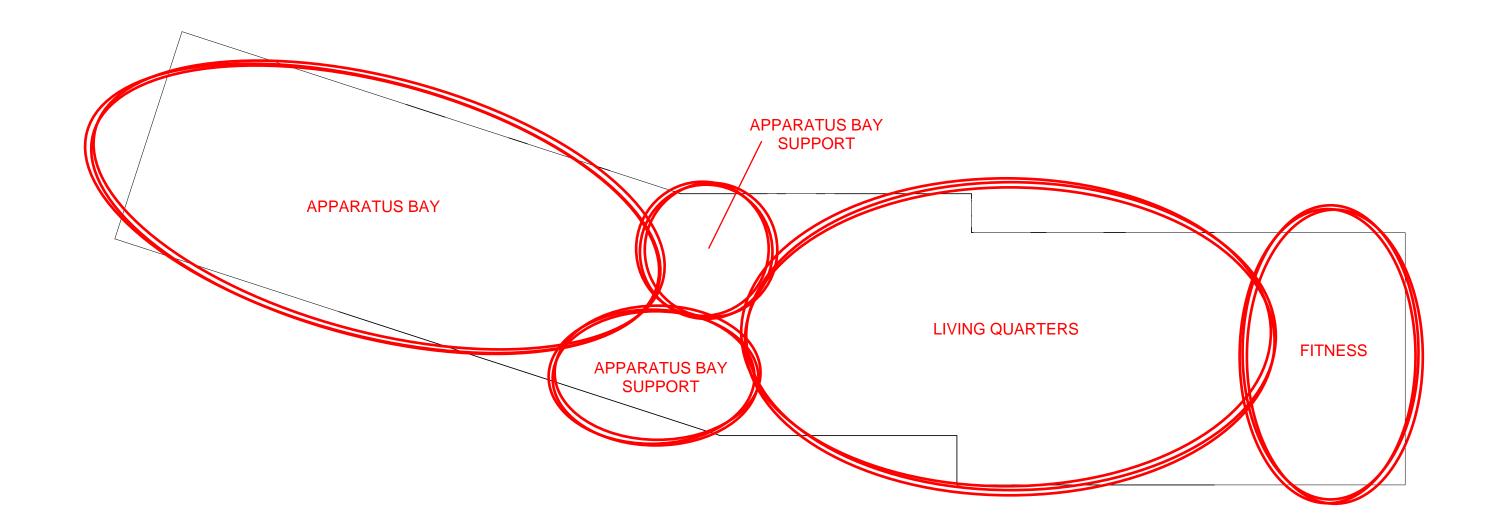

### **RENOVATE ABOITE STATION 180**

| West Central Fire Department - Arcola Station 80<br>Space Program - Scenario 1 |                                                         |             |             |        |                                                                                                                   |  |  |
|--------------------------------------------------------------------------------|---------------------------------------------------------|-------------|-------------|--------|-------------------------------------------------------------------------------------------------------------------|--|--|
| ire Station                                                                    |                                                         |             |             |        |                                                                                                                   |  |  |
| lan                                                                            | Room Name                                               | EXISTING SF | ADJUSTED SF | NEW SF | Comments                                                                                                          |  |  |
| eference                                                                       |                                                         |             |             |        |                                                                                                                   |  |  |
| iving Quarte                                                                   | ers - Existing Spaces                                   |             |             |        |                                                                                                                   |  |  |
| 101                                                                            | Vestibule / Lobby                                       | 255         | 120         |        | Mounted phones for emergency/dispatch and internal station                                                        |  |  |
|                                                                                |                                                         |             |             |        | intercom                                                                                                          |  |  |
| 102                                                                            | Storage                                                 | 138         | 138         |        |                                                                                                                   |  |  |
|                                                                                | Open Circulation                                        | 633         |             |        | Factored in GSF                                                                                                   |  |  |
|                                                                                | Dayroom                                                 | 323         |             |        | Room to seat (6)                                                                                                  |  |  |
|                                                                                | Dining Room                                             | 143         |             |        | Table to seat (6)                                                                                                 |  |  |
|                                                                                | RR 1                                                    | 40          |             |        | Included in Sleeping Quarters Bunk Suites                                                                         |  |  |
|                                                                                | RR 2                                                    | 3           | -           |        | Included in Sleeping Quarters Bunk Suites                                                                         |  |  |
|                                                                                | Mechanical / Storage                                    | 61          | 61          |        | Use for storage only                                                                                              |  |  |
|                                                                                | Kitchen                                                 | 161         |             |        | (3) shift pantries (lockable), (1) refrigerator per pantry, (1)                                                   |  |  |
| 105                                                                            | Nichen                                                  | 101         | 550         |        | dishwasher, 6-burner 24" griddle, double sink, drinking fountain w<br>bottle filler near common area              |  |  |
| 110                                                                            | Sleeping Quarters                                       | 367         | 1000        |        | Converted to Bunk Suites, (6) private bunks with shared RR/showe<br>between two bunks, (4) lockers in locker area |  |  |
|                                                                                | Living Quarters - Existing Spaces SF                    | 2,124       | 2,369       |        |                                                                                                                   |  |  |
| iving Quarte                                                                   | ers - Added Spaces                                      | 2,124       | 2,309       |        |                                                                                                                   |  |  |
| Living Quarte                                                                  |                                                         | [           | 1           | 800    | Refer to questionnaire for fitness equipment types and count,                                                     |  |  |
|                                                                                | Fitness Room                                            |             |             | 800    | windows height dependent on building orientation, exterior acces                                                  |  |  |
|                                                                                | Quiet Room                                              |             |             | 120    | Room for (2) recliners                                                                                            |  |  |
|                                                                                | Public RR                                               |             |             | 70     | Near front of station                                                                                             |  |  |
|                                                                                | Report Writing / Radio Room                             |             |             | 150    | Room to seat (2), window into Vestibule and App Bay                                                               |  |  |
|                                                                                | EMS Storage                                             |             |             | 200    |                                                                                                                   |  |  |
|                                                                                | IT Room                                                 |             |             | 200    |                                                                                                                   |  |  |
|                                                                                | Electrical                                              |             |             | 100    |                                                                                                                   |  |  |
|                                                                                | Water Room                                              |             |             | 120    |                                                                                                                   |  |  |
|                                                                                | Janitor                                                 |             |             | 60     |                                                                                                                   |  |  |
|                                                                                | Living Quarters - Added Spaces SF                       |             |             | 1,820  |                                                                                                                   |  |  |
| Living                                                                         | Quarters - Existing Spaces Adjusted SF                  |             | 2,369       |        |                                                                                                                   |  |  |
| LIVIIIE                                                                        | Living Quarters - Total SF                              |             | 2,305       | 4,189  |                                                                                                                   |  |  |
|                                                                                |                                                         |             |             | 4,103  |                                                                                                                   |  |  |
|                                                                                | Eviation Connect                                        |             |             |        |                                                                                                                   |  |  |
|                                                                                | ay - Existing Spaces                                    |             |             |        |                                                                                                                   |  |  |
|                                                                                | RR 3                                                    | 77          |             |        | Use for Apparatus Bay                                                                                             |  |  |
|                                                                                | Shower                                                  | 57          |             |        | Combine with RR 3                                                                                                 |  |  |
|                                                                                | Apparatus Bay                                           | 2938        |             |        | (5) single bays                                                                                                   |  |  |
| 114                                                                            | Laundry / Storage                                       | 162         | 220         |        | Used for Turnout Gear Laundry, (1) Gear extractor, (1) gear dryer,<br>(1) utility sink                            |  |  |
| 115                                                                            | Dispatch                                                | 42          |             |        |                                                                                                                   |  |  |
| 116                                                                            | Equipment Storage                                       | 2268        | 2268        |        |                                                                                                                   |  |  |
| 117                                                                            | Mechanical                                              | 37          | 400         |        |                                                                                                                   |  |  |
| 118                                                                            | Storage                                                 | 357         | 400         |        | Use for Maintenance Storage: Overhead Door, Lawn mower, weed<br>eater, shovels, work bench, utility sink          |  |  |
|                                                                                | Apparatus Bay - Existing Spaces SF                      | 5,938       | 7,410       |        |                                                                                                                   |  |  |
| Apparatus Ba                                                                   | ay - Added Spaces                                       |             |             |        |                                                                                                                   |  |  |
|                                                                                | Turnout Gear Storage                                    |             |             |        | 0 (30) lockers                                                                                                    |  |  |
|                                                                                | Info Area                                               |             |             |        | Place to hang TV & dispatch computers                                                                             |  |  |
|                                                                                | Hazmat / Decon / RR                                     |             |             | 120    | RR / Shower                                                                                                       |  |  |
|                                                                                | Hose Storage                                            |             |             | 100    |                                                                                                                   |  |  |
|                                                                                | SCBA Room                                               |             |             | 120    | )<br>Tank fill, air pack parts, spare parts, work bench, room for testing                                         |  |  |
|                                                                                | Apparatus Bay - Added Spaces SF                         |             |             | 770    |                                                                                                                   |  |  |
| Appr                                                                           | aratus Bay - Existing Spaces Adjusted SF                |             | 7,410       |        |                                                                                                                   |  |  |
| Abha                                                                           | Apparatus Bay - Existing Spaces Aujusted SP             |             | 7,410       | 8,180  |                                                                                                                   |  |  |
|                                                                                | Apparatus bay - 10tal SP                                |             |             | 0,180  |                                                                                                                   |  |  |
|                                                                                |                                                         | 0.000       |             |        |                                                                                                                   |  |  |
|                                                                                | Existing Station Total SF<br>Adjusted Station Total NSF | 8,062       |             | 12.369 |                                                                                                                   |  |  |
|                                                                                |                                                         |             |             |        |                                                                                                                   |  |  |