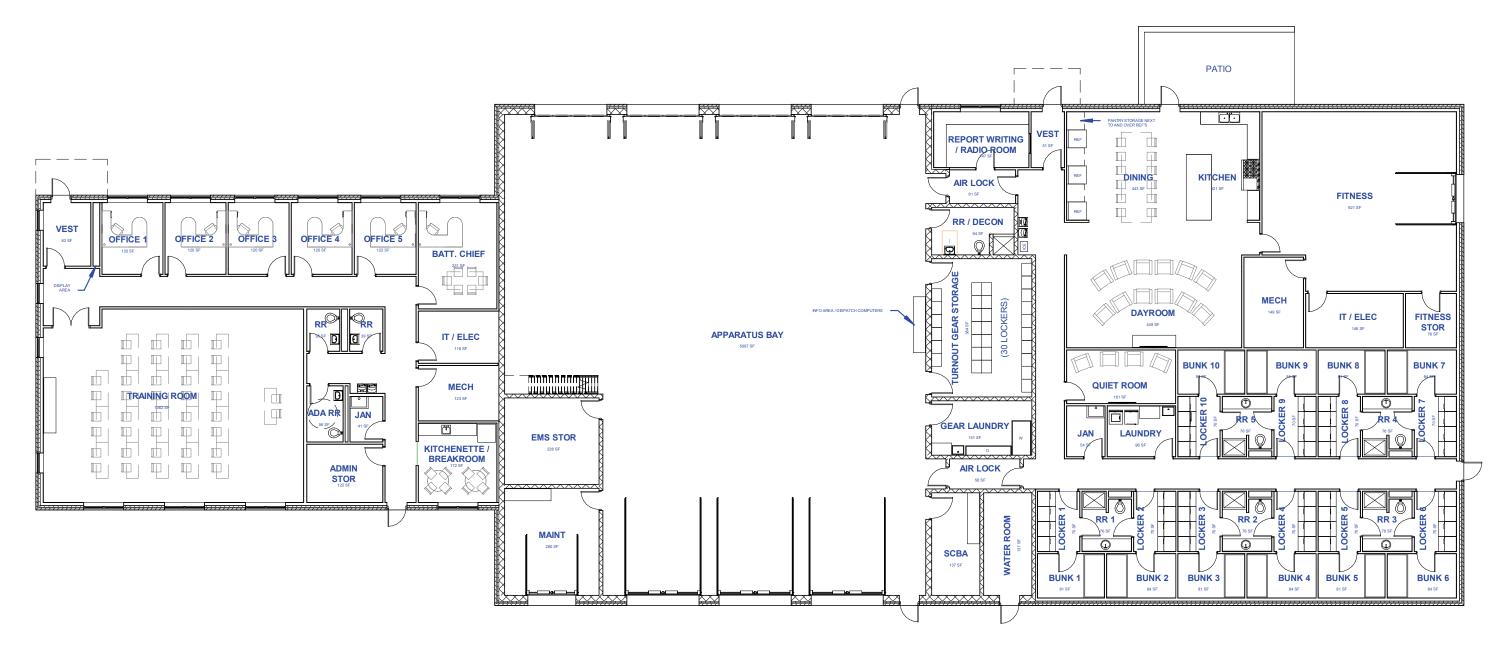

### **RENOVATE ABOITE STATION 180**

| West Central Fire Department - Arcola Station 80<br>Space Program - Scenario 1 |                                                         |             |             |        |                                                                                                                   |  |  |
|--------------------------------------------------------------------------------|---------------------------------------------------------|-------------|-------------|--------|-------------------------------------------------------------------------------------------------------------------|--|--|
| ire Station                                                                    |                                                         |             |             |        |                                                                                                                   |  |  |
| lan                                                                            | Room Name                                               | EXISTING SF | ADJUSTED SF | NEW SF | Comments                                                                                                          |  |  |
| eference                                                                       |                                                         |             |             |        |                                                                                                                   |  |  |
| iving Quarte                                                                   | ers - Existing Spaces                                   |             |             |        |                                                                                                                   |  |  |
| 101                                                                            | Vestibule / Lobby                                       | 255         | 120         |        | Mounted phones for emergency/dispatch and internal station                                                        |  |  |
|                                                                                |                                                         |             |             |        | intercom                                                                                                          |  |  |
| 102                                                                            | Storage                                                 | 138         | 138         |        |                                                                                                                   |  |  |
|                                                                                | Open Circulation                                        | 633         |             |        | Factored in GSF                                                                                                   |  |  |
|                                                                                | Dayroom                                                 | 323         |             |        | Room to seat (6)                                                                                                  |  |  |
|                                                                                | Dining Room                                             | 143         |             |        | Table to seat (6)                                                                                                 |  |  |
|                                                                                | RR 1                                                    | 40          |             |        | Included in Sleeping Quarters Bunk Suites                                                                         |  |  |
|                                                                                | RR 2                                                    | 3           | -           |        | Included in Sleeping Quarters Bunk Suites                                                                         |  |  |
|                                                                                | Mechanical / Storage                                    | 61          | 61          |        | Use for storage only                                                                                              |  |  |
|                                                                                | Kitchen                                                 | 161         |             |        | (3) shift pantries (lockable), (1) refrigerator per pantry, (1)                                                   |  |  |
| 105                                                                            | Nichen                                                  | 101         | 550         |        | dishwasher, 6-burner 24" griddle, double sink, drinking fountain w<br>bottle filler near common area              |  |  |
| 110                                                                            | Sleeping Quarters                                       | 367         | 1000        |        | Converted to Bunk Suites, (6) private bunks with shared RR/showe<br>between two bunks, (4) lockers in locker area |  |  |
|                                                                                | Living Quarters - Existing Spaces SF                    | 2,124       | 2,369       |        |                                                                                                                   |  |  |
| iving Quarte                                                                   | ers - Added Spaces                                      | 2,124       | 2,309       |        |                                                                                                                   |  |  |
| Living Quarte                                                                  |                                                         | [           | 1           | 800    | Refer to questionnaire for fitness equipment types and count,                                                     |  |  |
|                                                                                | Fitness Room                                            |             |             | 800    | windows height dependent on building orientation, exterior acces                                                  |  |  |
|                                                                                | Quiet Room                                              |             |             | 120    | Room for (2) recliners                                                                                            |  |  |
|                                                                                | Public RR                                               |             |             | 70     | Near front of station                                                                                             |  |  |
|                                                                                | Report Writing / Radio Room                             |             |             | 150    | Room to seat (2), window into Vestibule and App Bay                                                               |  |  |
|                                                                                | EMS Storage                                             |             |             | 200    |                                                                                                                   |  |  |
|                                                                                | IT Room                                                 |             |             | 200    |                                                                                                                   |  |  |
|                                                                                | Electrical                                              |             |             | 100    |                                                                                                                   |  |  |
|                                                                                | Water Room                                              |             |             | 120    |                                                                                                                   |  |  |
|                                                                                | Janitor                                                 |             |             | 60     |                                                                                                                   |  |  |
|                                                                                | Living Quarters - Added Spaces SF                       |             |             | 1,820  |                                                                                                                   |  |  |
| Living                                                                         | Quarters - Existing Spaces Adjusted SF                  |             | 2,369       |        |                                                                                                                   |  |  |
| LIVIIIE                                                                        | Living Quarters - Total SF                              |             | 2,305       | 4,189  |                                                                                                                   |  |  |
|                                                                                |                                                         |             |             | 4,103  |                                                                                                                   |  |  |
|                                                                                | Eviation Connect                                        |             |             |        |                                                                                                                   |  |  |
|                                                                                | ay - Existing Spaces                                    |             |             |        |                                                                                                                   |  |  |
|                                                                                | RR 3                                                    | 77          |             |        | Use for Apparatus Bay                                                                                             |  |  |
|                                                                                | Shower                                                  | 57          |             |        | Combine with RR 3                                                                                                 |  |  |
|                                                                                | Apparatus Bay                                           | 2938        |             |        | (5) single bays                                                                                                   |  |  |
| 114                                                                            | Laundry / Storage                                       | 162         | 220         |        | Used for Turnout Gear Laundry, (1) Gear extractor, (1) gear dryer,<br>(1) utility sink                            |  |  |
| 115                                                                            | Dispatch                                                | 42          |             |        |                                                                                                                   |  |  |
| 116                                                                            | Equipment Storage                                       | 2268        | 2268        |        |                                                                                                                   |  |  |
| 117                                                                            | Mechanical                                              | 37          | 400         |        |                                                                                                                   |  |  |
| 118                                                                            | Storage                                                 | 357         | 400         |        | Use for Maintenance Storage: Overhead Door, Lawn mower, weed<br>eater, shovels, work bench, utility sink          |  |  |
|                                                                                | Apparatus Bay - Existing Spaces SF                      | 5,938       | 7,410       |        |                                                                                                                   |  |  |
| Apparatus Ba                                                                   | ay - Added Spaces                                       |             |             |        |                                                                                                                   |  |  |
|                                                                                | Turnout Gear Storage                                    |             |             |        | 0 (30) lockers                                                                                                    |  |  |
|                                                                                | Info Area                                               |             |             |        | Place to hang TV & dispatch computers                                                                             |  |  |
|                                                                                | Hazmat / Decon / RR                                     |             |             | 120    | RR / Shower                                                                                                       |  |  |
|                                                                                | Hose Storage                                            |             |             | 100    |                                                                                                                   |  |  |
|                                                                                | SCBA Room                                               |             |             | 120    | )<br>Tank fill, air pack parts, spare parts, work bench, room for testing                                         |  |  |
|                                                                                | Apparatus Bay - Added Spaces SF                         |             |             | 770    |                                                                                                                   |  |  |
| Appr                                                                           | aratus Bay - Existing Spaces Adjusted SF                |             | 7,410       |        |                                                                                                                   |  |  |
| Abha                                                                           | Apparatus Bay - Existing Spaces Aujusted SP             |             | 7,410       | 8,180  |                                                                                                                   |  |  |
|                                                                                | Apparatus bay - 10tal SP                                |             |             | 0,180  |                                                                                                                   |  |  |
|                                                                                |                                                         | 0.000       |             |        |                                                                                                                   |  |  |
|                                                                                | Existing Station Total SF<br>Adjusted Station Total NSF | 8,062       |             | 12.369 |                                                                                                                   |  |  |
|                                                                                |                                                         |             |             |        |                                                                                                                   |  |  |

| Total Adjusted GSF         |       | 14,843 |                                                  |
|----------------------------|-------|--------|--------------------------------------------------|
| Grossing Factor NSF        |       | 2,474  | Assumes 20% for Walls, Chases, Circulation, etc. |
| Adjusted Station Total NSF |       | 12,369 |                                                  |
| Existing Station Total SF  | 8,062 |        |                                                  |

ARCOLA VOLUNTEER FIRE STATION 80 FLOOR PLAN - EXISTING VS ADDITION - SCENARIO 1