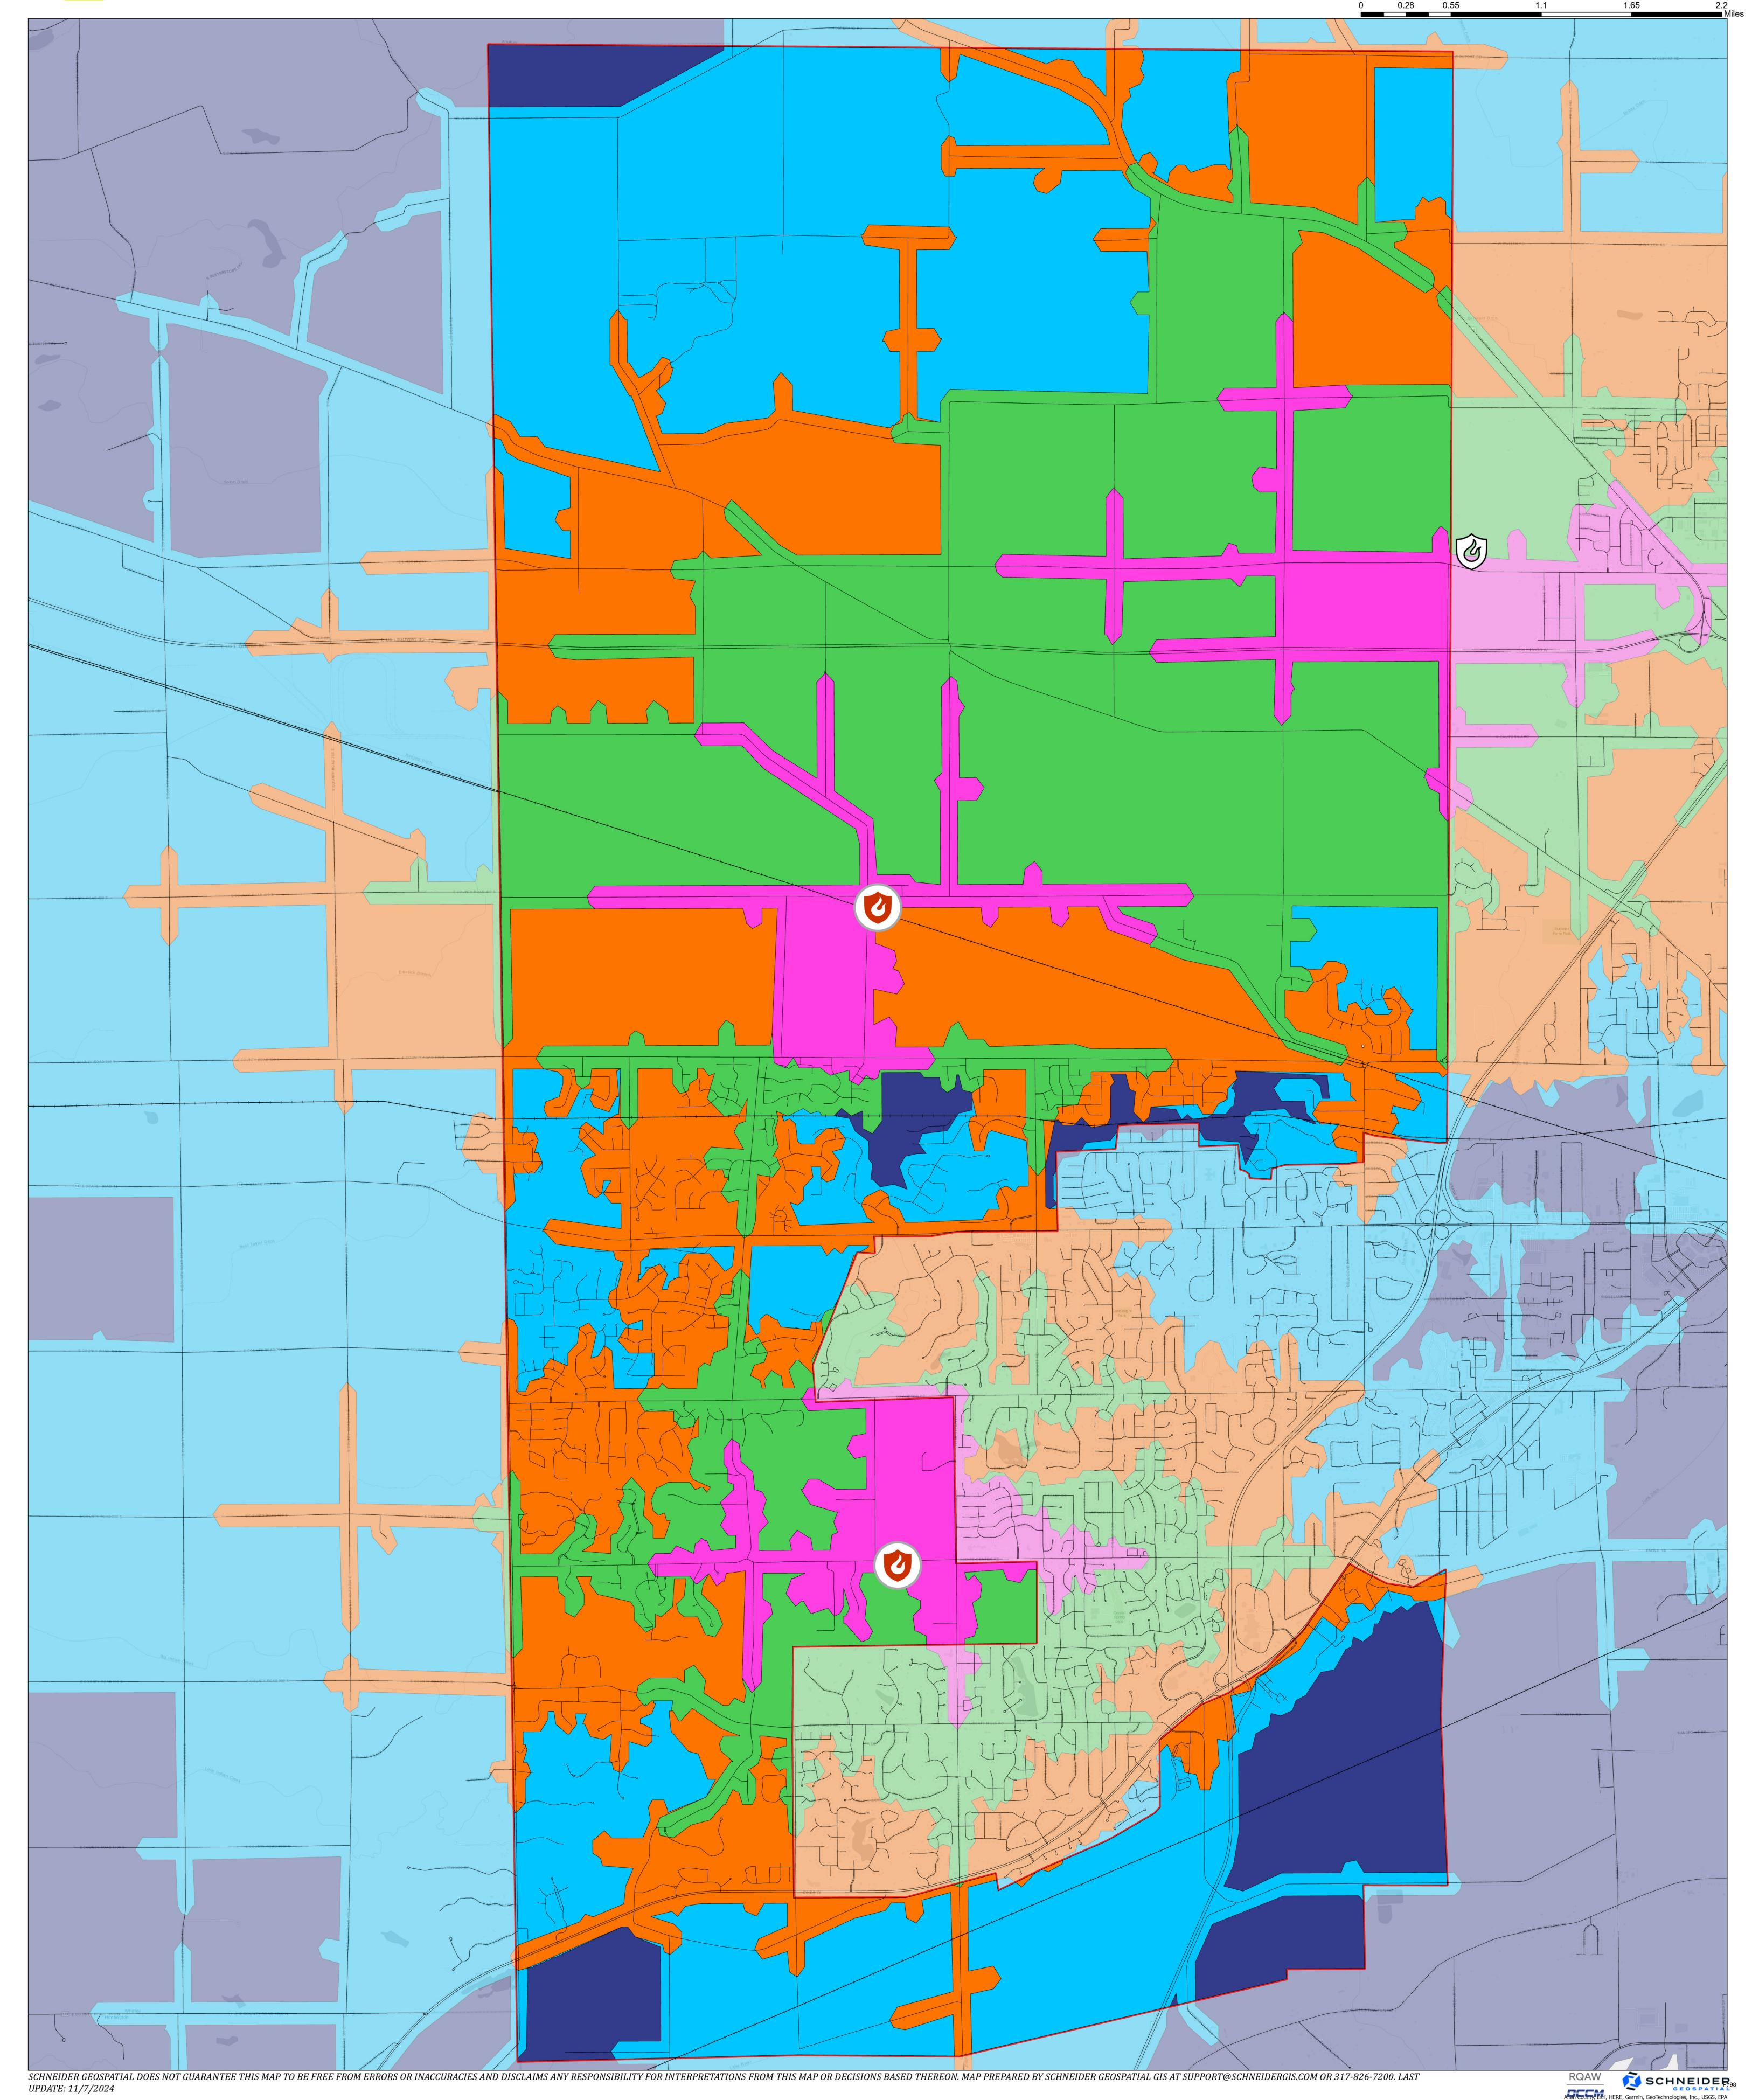

rvice area of proposed location at O'Day and Yellow River Rd.

Fire Distri

Service areas are created based on approximate drive times for

barriers to traffic flow in the creation of the service areas.

emergency vehicles in minutes. Railroad crossings were not considered

Service Area of Existing Stations 0 - 3 mins. 3 - 5 mins. 5 - 7 mins 7 - 10 mins. 10 - 15 mins.





Scenario 3: Existing stations service areas with service area proposed location at 6130 Washington Center Rd.

---- Railroads

Service Area of Existing Stations 0 - 3 mins. 3 - 5 mins. 5 - 7 mins. 7 - 10 mins. 10 - 15 mins.

Service areas are created based on approximate drive times for

barriers to traffic flow in the creation of the service areas.

emergency vehicles in minutes. Railroad crossings were not considered





Scenario 4: Existing stations service areas with service area of proposed location at 2600 Eme Rd.

— Railroads Fire Distric

Service areas are created based on approximate drive times for

Service Area of **Existing Stations** 0 - 3 mins. 3 - 5 mins 5 - 7 mins. 7 - 10 mins 10 - 15 mins.





Scenario 5: Existing stations service areas with service area of proposed location at 10101 US 30.

----- Railroads Fire District

Service Area of **Existing Stations** 0 - 3 mins. 3 - 5 mins. 5 - 7 mins. 7 - 10 mins. 10 - 15 mins.

Service areas are created based on approximate drive times for







— Railroads Fire Distri

Service Area of **Existing Stations** 



As envisioned, the fire station will consist of an apparatus bay, living quarters, and administration wing. The apparatus bay and li