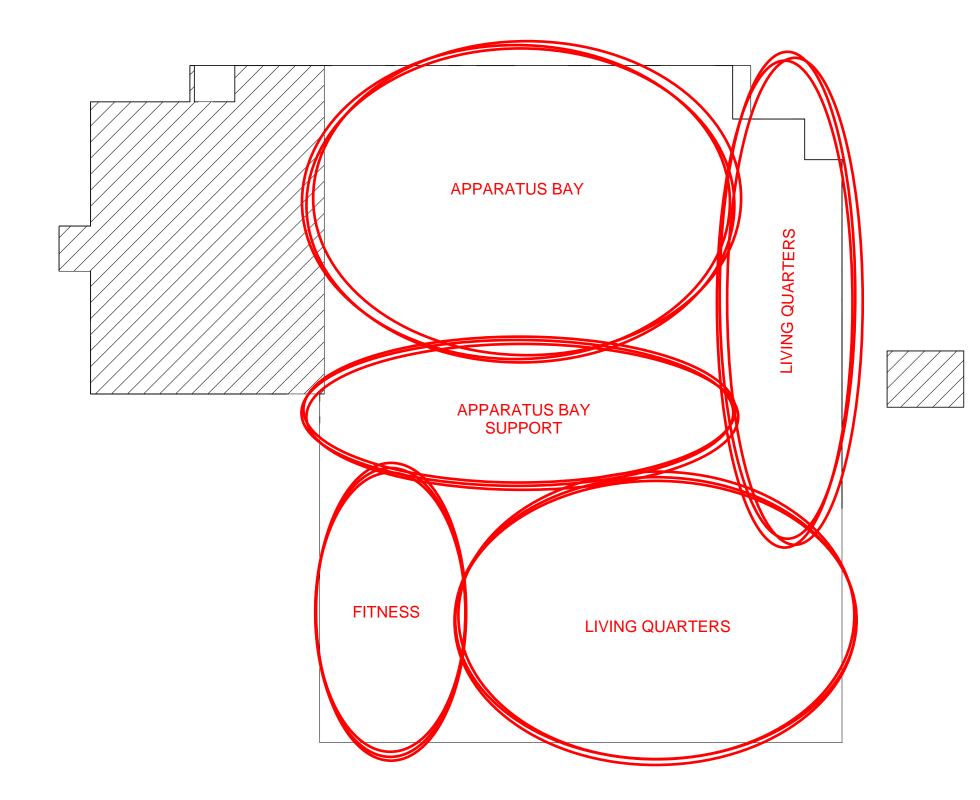

|  |  |
| Apparatus Bay - Total SF                    |       |       | 8,210 |                                                                      |  |  |

| Existing Station Total SF  | 9,407 |        |                                                  |
|----------------------------|-------|--------|--------------------------------------------------|
| Adjusted Station Total NSF |       | 14,010 |                                                  |
| Grossing Factor NSF        |       | 2,802  | Assumes 20% for Walls, Chases, Circulation, etc. |
| Total Adjusted GSF         |       | 16,812 |                                                  |



## 10,000 SF EXISTING STATION

## 7,000 SF ADDITION

ABOITE FIRE STATION 180 FIRST FLOOR PLAN - EXISTING VS ADDITION - SCENARIO 2











ABOITE FIRE STATION 180 FIRST FLOOR PLAN - NEW PLAN - SCENARIO 2 11.22.2024





| West Central Fire Department - New Station<br>Space Program - Scenario 2 |                             |       |                                                                                                                                  |  |  |  |
|--------------------------------------------------------------------------|-----------------------------|-------|----------------------------------------------------------------------------------------------------------------------------------|--|--|--|
| Plan<br>Reference                                                        | Room Name                   | NSF   | Comments