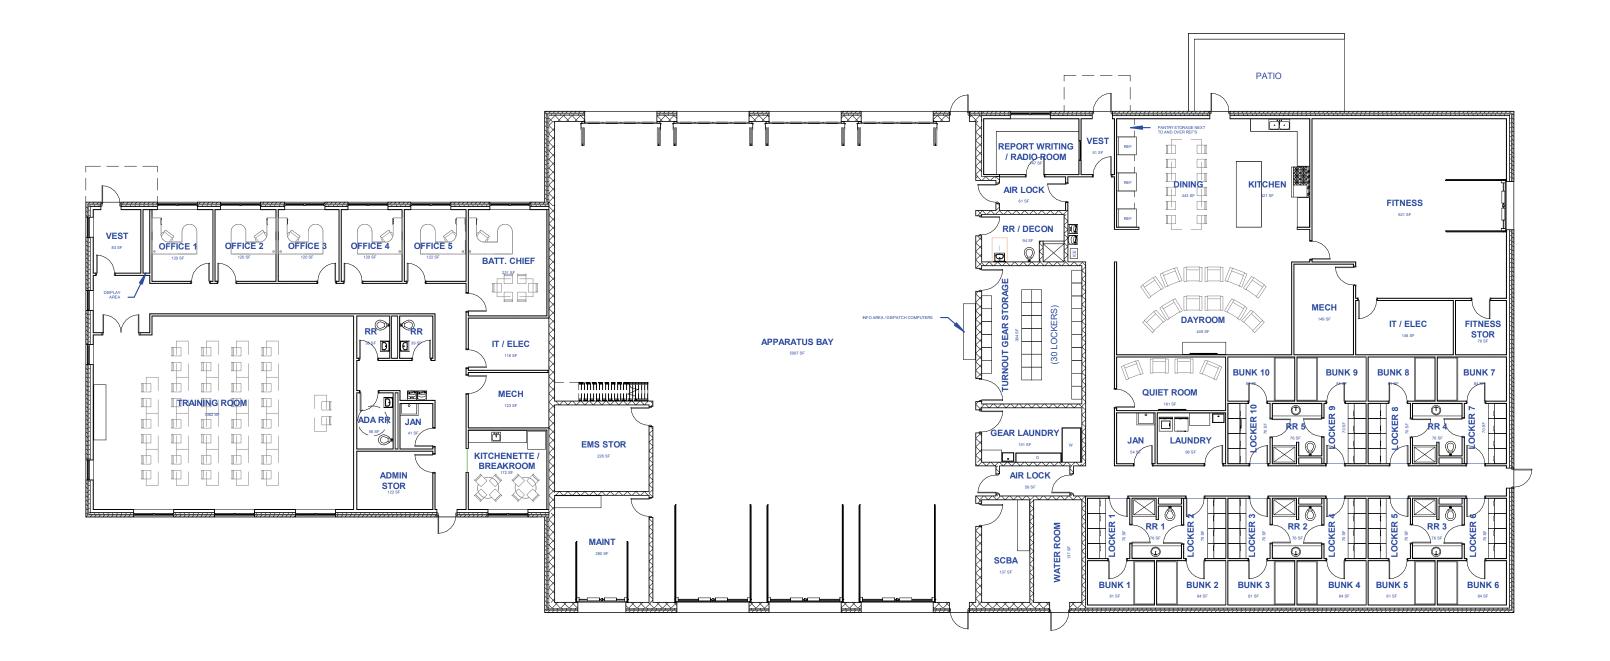

### **RENOVATE ABOITE STATION 180**

| West Central Fire Department - Arcola Station 80<br>Space Program - Scenario 1 |                                                         |             |             |        |                                                                                                                   |  |  |
|--------------------------------------------------------------------------------|---------------------------------------------------------|-------------|-------------|--------|-------------------------------------------------------------------------------------------------------------------|--|--|
| ire Station                                                                    |                                                         |             |             |        |                                                                                                                   |  |  |
| lan                                                                            | Room Name                                               | EXISTING SF | ADJUSTED SF | NEW SF | Comments                                                                                                          |  |  |
| eference                                                                       |                                                         |             |             |        |                                                                                                                   |  |  |
| iving Quarte                                                                   | ers - Existing Spaces                                   |             |             |        |                                                                                                                   |  |  |
| 101                                                                            | Vestibule / Lobby                                       | 255         | 120         |        | Mounted phones for emergency/dispatch and internal station                                                        |  |  |
|                                                                                |                                                         |             |             |        | intercom                                                                                                          |  |  |
| 102                                                                            | Storage                                                 | 138         | 138         |        |                                                                                                                   |  |  |
|                                                                                | Open Circulation                                        | 633         |             |        | Factored in GSF                                                                                                   |  |  |
|                                                                                | Dayroom                                                 | 323         |             |        | Room to seat (6)                                                                                                  |  |  |
|                                                                                | Dining Room                                             | 143         |             |        | Table to seat (6)                                                                                                 |  |  |
|                                                                                | RR 1                                                    | 40          |             |        | Included in Sleeping Quarters Bunk Suites                                                                         |  |  |
|                                                                                | RR 2                                                    | 3           | -           |        | Included in Sleeping Quarters Bunk Suites                                                                         |  |  |
|                                                                                | Mechanical / Storage                                    | 61          | 61          |        | Use for storage only                                                                                              |  |  |
|                                                                                | Kitchen                                                 | 161         |             |        | (3) shift pantries (lockable), (1) refrigerator per pantry, (1)                                                   |  |  |
| 105                                                                            | Nichen                                                  | 101         | 550         |        | dishwasher, 6-burner 24" griddle, double sink, drinking fountain w<br>bottle filler near common area              |  |  |
| 110                                                                            | Sleeping Quarters                                       | 367         | 1000        |        | Converted to Bunk Suites, (6) private bunks with shared RR/showe<br>between two bunks, (4) lockers in locker area |  |  |
|                                                                                | Living Quarters - Existing Spaces SF                    | 2,124       | 2,369       |        |                                                                                                                   |  |  |
| iving Quarte                                                                   | ers - Added Spaces                                      | 2,124       | 2,309       |        |                                                                                                                   |  |  |
| Living Quarte                                                                  |                                                         | [           | 1           | 800    | Refer to questionnaire for fitness equipment types and count,                                                     |  |  |
|                                                                                | Fitness Room                                            |             |             | 800    | windows height dependent on building orientation, exterior acces                                                  |  |  |
|                                                                                | Quiet Room                                              |             |             | 120    | Room for (2) recliners                                                                                            |  |  |
|                                                                                | Public RR                                               |             |             | 70     | Near front of station                                                                                             |  |  |
|                                                                                | Report Writing / Radio Room                             |             |             | 150    | Room to seat (2), window into Vestibule and App Bay                                                               |  |  |
|                                                                                | EMS Storage                                             |             |             | 200    |                                                                                                                   |  |  |
|                                                                                | IT Room                                                 |             |             | 200    |                                                                                                                   |  |  |
|                                                                                | Electrical                                              |             |             | 100    |                                                                                                                   |  |  |
|                                                                                | Water Room                                              |             |             | 120    |                                                                                                                   |  |  |
|                                                                                | Janitor                                                 |             |             | 60     |                                                                                                                   |  |  |
|                                                                                | Living Quarters - Added Spaces SF                       |             |             | 1,820  |                                                                                                                   |  |  |
| Living                                                                         | Quarters - Existing Spaces Adjusted SF                  |             | 2,369       |        |                                                                                                                   |  |  |
| LIVIIIE                                                                        | Living Quarters - Total SF                              |             | 2,305       | 4,189  |                                                                                                                   |  |  |
|                                                                                |                                                         |             |             | 4,103  |                                                                                                                   |  |  |
|                                                                                | Eviation Connect                                        |             |             |        |                                                                                                                   |  |  |
|                                                                                | ay - Existing Spaces                                    |             |             |        |                                                                                                                   |  |  |
|                                                                                | RR 3                                                    | 77          |             |        | Use for Apparatus Bay                                                                                             |  |  |
|                                                                                | Shower                                                  | 57          |             |        | Combine with RR 3                                                                                                 |  |  |
|                                                                                | Apparatus Bay                                           | 2938        |             |        | (5) single bays                                                                                                   |  |  |
| 114                                                                            | Laundry / Storage                                       | 162         | 220         |        | Used for Turnout Gear Laundry, (1) Gear extractor, (1) gear dryer,<br>(1) utility sink                            |  |  |
| 115                                                                            | Dispatch                                                | 42          |             |        |                                                                                                                   |  |  |
| 116                                                                            | Equipment Storage                                       | 2268        | 2268        |        |                                                                                                                   |  |  |
| 117                                                                            | Mechanical                                              | 37          | 400         |        |                                                                                                                   |  |  |
| 118                                                                            | Storage                                                 | 357         | 400         |        | Use for Maintenance Storage: Overhead Door, Lawn mower, weed<br>eater, shovels, work bench, utility sink          |  |  |
|                                                                                | Apparatus Bay - Existing Spaces SF                      | 5,938       | 7,410       |        |                                                                                                                   |  |  |
| Apparatus Ba                                                                   | ay - Added Spaces                                       |             |             |        |                                                                                                                   |  |  |
|                                                                                | Turnout Gear Storage                                    |             |             |        | 0 (30) lockers                                                                                                    |  |  |
|                                                                                | Info Area                                               |             |             |        | Place to hang TV & dispatch computers                                                                             |  |  |
|                                                                                | Hazmat / Decon / RR                                     |             |             | 120    | RR / Shower                                                                                                       |  |  |
|                                                                                | Hose Storage                                            |             |             | 100    |                                                                                                                   |  |  |
|                                                                                | SCBA Room                                               |             |             | 120    | )<br>Tank fill, air pack parts, spare parts, work bench, room for testing                                         |  |  |
|                                                                                | Apparatus Bay - Added Spaces SF                         |             |             | 770    |                                                                                                                   |  |  |
| Appr                                                                           | aratus Bay - Existing Spaces Adjusted SF                |             | 7,410       |        |                                                                                                                   |  |  |
| Abha                                                                           | Apparatus Bay - Existing Spaces Aujusted SP             |             | 7,410       | 8,180  |                                                                                                                   |  |  |
|                                                                                | Apparatus bay - 10tal SP                                |             |             | 0,180  |                                                                                                                   |  |  |
|                                                                                |                                                         | 0.000       |             |        |                                                                                                                   |  |  |
|                                                                                | Existing Station Total SF<br>Adjusted Station Total NSF | 8,062       |             | 12.369 |                                                                                                                   |  |  |
|                                                                                |                                                         |             |             |        |                                                                                                                   |  |  |

| Total Adjusted GSF         |       | 14,843 |                                                  |
|----------------------------|-------|--------|--------------------------------------------------|
| Grossing Factor NSF        |       | 2,474  | Assumes 20% for Walls, Chases, Circulation, etc. |
| Adjusted Station Total NSF |       | 12,369 |                                                  |
| Existing Station Total SF  | 8,062 |        |                                                  |

ARCOLA VOLUNTEER FIRE STATION 80 FLOOR PLAN - EXISTING VS ADDITION - SCENARIO 1