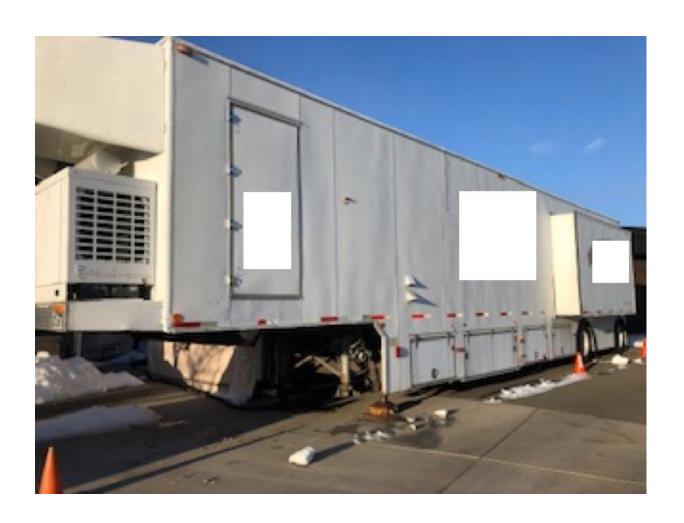

## Calumet Trailer

- Manufactured 1990, refurbished in 2006
- 48' Calumet coach
- 4 corner hydraulic leveling