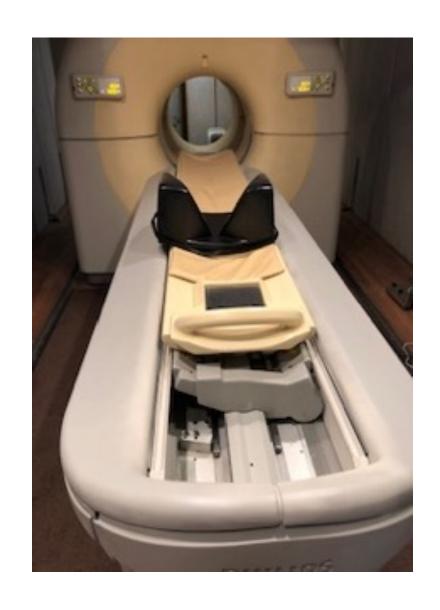

- Quantitative analysis software including ROI generation and SUV measurement
- Split gantry better for claustrophobic patients
- Gemini GXL scan length is 190 cm for both PET and CT, enabling true full body imaging- head to toe
- Table can be positioned low enough to accommodate wheelchair patients
- Table weight limit 430lb. (195.5 kg)
- Patient port 70 cm (PET) and 70 cm (CT)
- 2 to 4 GB RAM