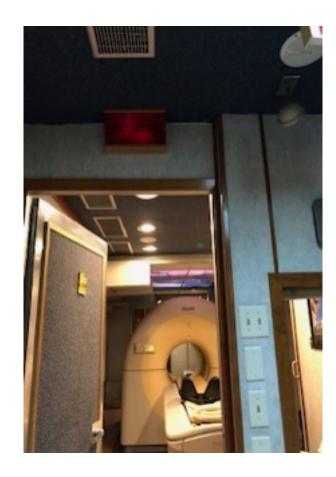

## Mobile Gemini GXL 6-slice PET/CT

- Codonics NP-1660M Medical Color Printer
- Syntegra SW Gemini PET Server
- DICOM SW Gemini PET Server
- CD-ROM Read/Writeable Drive
- Teal I100kVA Power Converter
- Gemini Floor Kit
- 9.1 gb Optical Disk Drive

- Syntegra SW Gemini PET server
- DICOM SW Gemini PET server
- Teal 100kVA Power Converter
- Gemini Floor Kit
- Advanced Philips technologies including fully 3D PET acquisition and LOR reconstruction
- Convenient upgrades to Gemini GLX 10 slice and 16 Power configurations
- 28 curved detector modules with a total of 17,854 crystals forming a full detector ring

- Quantitative analysis software including ROI generation and SUV measurement
- Split gantry better for claustrophobic patients
- Gemini GXL scan length is 190 cm for both PET and CT, enabling true full body imaging- head to toe
- Table can be positioned low enough to accommodate wheelchair patients
- Table weight limit 430lb. (195.5 kg)
- Patient port 70 cm (PET) and 70 cm (CT)
- 2 to 4 GB RAM