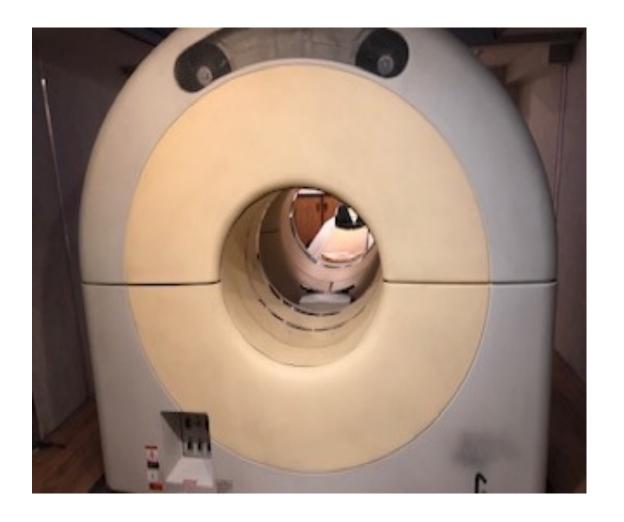

- Quantitative analysis software including ROI generation and SUV measurement
- Split gantry better for claustrophobic patients
- Gemini GXL scan length is 190 cm for both PET and CT, enabling true full body imaging- head to toe
- Table can be positioned low enough to accommodate wheelchair patients
- Table weight limit 430lb. (195.5 kg)
- Patient port 70 cm (PET) and 70 cm (CT)
- 2 to 4 GB RAM