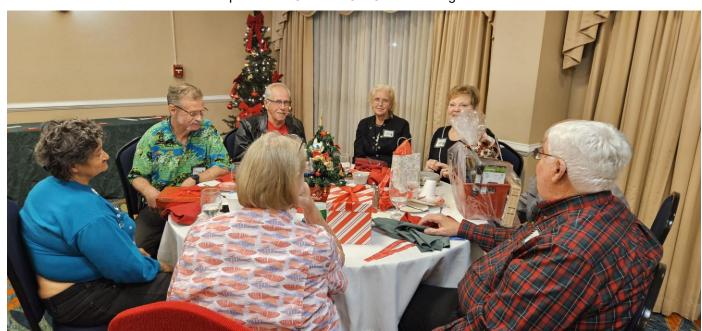

## **FL2-O Treasure Coast Riders Christmas Social**

Wednesday, December 6, 2023 Pictures by: Larry Pounds and Terry Henderson

FL2-O Christmas Social at Holiday Inn PSL

Spirit Team Games - Gift Card Exchange

Claudia & Robert

Tammy & Larry - Paul

Lynn

Bob & Carma

Bill & Cheryl