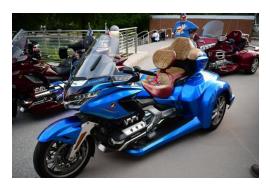

## Phil Baxter's 2022 Honda Gold Wing Roadsmith Trikes

Phil Baxter was interested in moving on from his Can-AM Spider... he would of like to upgrade his Spider but nothing around to meet his needs. He decided to look/talk about what he could replace and decided to look at Honda Trikes. He liked the information he had gotten from KD Cycles about Roadsmith Trikes. At first he was thinking a yellow or white but they didn't have the color combination he wanted. Then he had a call from them about a 2022 Blue one they had just build and he loves blue. Within two weeks of working with them on trade and transportation of his new trike he had it, June 24, 2022.

Phil calls his new ride: "Blue Diamond" and one of the first things he's done had been add some pin stripping done by Dave Letterfly Knoderer. <a href="https://www.letterfly.com/">https://www.letterfly.com/</a>

Phil has added: new front tire, Avon made for trikes, updated/replaced front brakes, custom floor boards, KD added a Gold Strike tail light and the biggie was the LED lights that have 18 different color combination. Phil has put on 20,000 miles on this trike and been getting 36 - 38 MPG. Phil would like to replace the windshield with a wider one for his next purchase. Look for Phil at the bike shows, showing off his beauty!!!