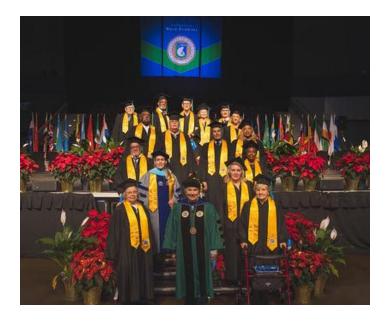

### University of West Florida Golden Graduates - 1973

Saturday, December 9, 2023 - Bay Center, Pensacola, FL

John and Peggy DuBose were invited to participate in the UWF Graduation Ceremonies as Golden Graduates from the class of 1973. We decided to participate in the ceremonies at UWF because Peggy had never had the chance to walk and it would give us a chance to see the many changes the University had made over the past 50 years. UWF was a new University in 1968 and was designed to accommodate Junior College graduates like Peggy and I from Indian River Jr. College, now Indian River State College. Back in 1969 when I graduated there was only one campus in Fort Pierce.

We were married in December 1969 and I was drafted in the Army in March 1970. Peggy graduated IRJC in May 1970. We had our daughter 'Joy" in September 1971. At that time I was a sergeant in the Army stationed in Seoul, South Korea. Knowing we wanted to go back to school we applied to UWF for January 1972 in the Industrial Arts/Shop education program and Peggy applied to Health/Recreation education. I received an early out from the Army to attend school and used the VA bill to help pay our way. Before we graduated we had applied for teaching positions in Martin, St. Lucie, Okeechobee and Indian River. We were both offered teaching positions in Martin, so that's how we ended up in Stuart. I taught five years at Stuart Middle School then 10 years working for my dad then back to teaching Industrial Arts/Technology Education in 1989 at Indiantown Middle School for 25 years and retired with 30 years in 2012. Peggy taught at Murray 9<sup>th</sup> grade Health then Murray Middle. When we moved to Fort Pierce she taught and coach at Fort Pierce Central High School where her girls soccer team became district champs. When I took my job in Indiantown we moved to Okeechobee and Peggy started teaching Health at Okeechobee High School and became the first swim coach for Okeechobee. Over the years she had many different teaching position with the last several years she taught 7<sup>th</sup>/8th grade science until she retired in 2011 with 35 years.

We enjoyed our Golden Graduates program. UWF made us feel very special and honored us at the graduation

ceremony then a luncheon with President Saunders.