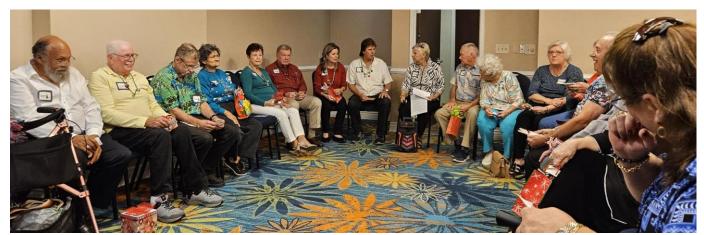

## **FL2-O Treasure Coast Riders Christmas Social**

Wednesday, December 6, 2023 Pictures by: Larry Pounds and Terry Henderson

FL2-O Christmas Social at Holiday Inn PSL

Spirit Team Games - Gift Card Exchange

## **FL2-O Treasure Coast Riders Christmas Social**

Winner Dave with Joe & Sandy

Dave & Terry

Leo & Lena

Paul

Ken & Barb

Greg & Percy

Bob & Alice