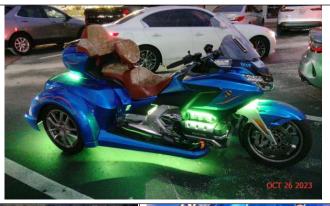

## Phil Baxter's 2022 Honda Gold Wing Roadsmith Trikes

Phil Baxter was interested in moving on from his Can-AM Spider... he would of like to upgrade his Spider but nothing around to meet his needs. He decided to look/talk about what he could replace and decided to look at Honda Trikes. He liked the information he had gotten from KD Cycles about Roadsmith Trikes. At first he was thinking a yellow or white but they didn't have the color combination he wanted. Then he had a call from them about a 2022 Blue one they had just build and he loves blue. Within two weeks of working with them on trade and transportation of his new trike he had it, June 24, 2022.

Phil calls his new ride: "Blue Diamond" and one of the first things he's done had been add some pin stripping done by Dave Letterfly Knoderer. <a href="https://www.letterfly.com/">https://www.letterfly.com/</a>

Then came a new seat: **Diamond Motorcycle Seats** in Crescent City, FL. Phil said the seat makes riding much more enjoyable. <a href="https://diamondmotorcycle.com/">https://diamondmotorcycle.com/</a>

Phil has added: new front tire, Avon made for trikes, updated/replaced front brakes, custom floor boards, KD added a Gold Strike tail light and the biggie was the LED lights that have 18 different color combination. Phil has put on 20,000 miles on this trike and been getting 36 - 38 MPG. Phil would like to replace the windshield with a wider one for his next purchase. Look for Phil at the bike shows, showing off his beauty!!!