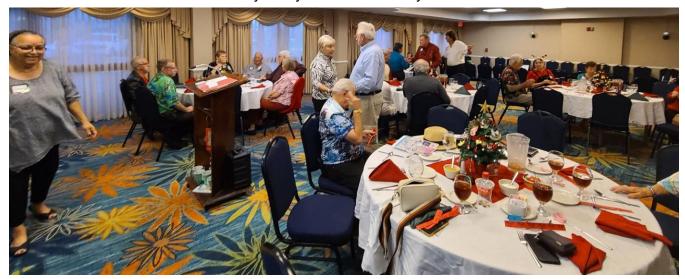

## **FL2-O Treasure Coast Riders Christmas Social**

Wednesday, December 6, 2023 Pictures by: Larry Pounds and Terry Henderson

FL2-O Christmas Social at Holiday Inn PSL

Spirit Team Games - Gift Card Exchange

**Christmas Dinner** 