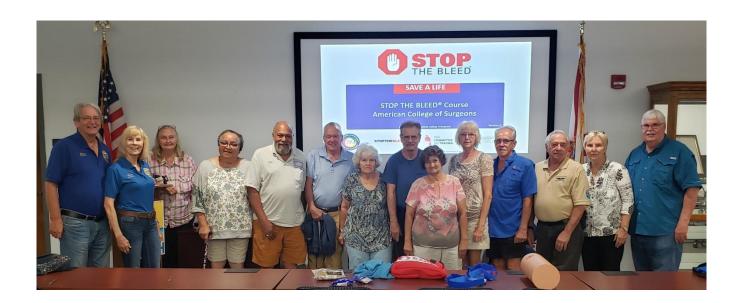

#### Submitted by Sandy Pisano

As 2023 comes to an end, it is with fond memories that I reflect on the Spirit Team and the "FUN" we had planning activities for our amazing chapter. Throughout the year we picnicked at Jonathan Dickinson State Park (don't forget Bingo with Doug and Donna), had a game night with friends at Sondra and Jim's, planned Meet to Eats at local eateries as well as meeting together on a very rainy evening to attend a Stop the Bleed presentation. Our gatherings found the Spirit Team providing tantalizing desserts to share and occasionally raffling off gift baskets to lucky winners. Lots of planning went into our annual Christmas party. Myrta worked tirelessly on the beautiful Christmas tree centerpieces that were raffled and gift box prizes were thoughtfully donated by members of our Team. We had such a wonderful turnout! Lots of FUN!