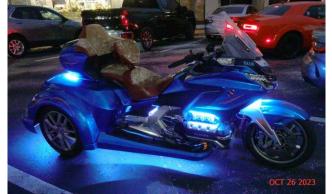

## Phil Baxter's 2022 Honda Gold Wing Roadsmith Trikes

Phil Baxter was interested in moving on from his Can-AM Spider... he would of like to upgrade his Spider but nothing around to meet his needs. He decided to look/talk about what he could replace and decided to look at Honda Trikes. He liked the information he had gotten from KD Cycles about Roadsmith Trikes. At first he was thinking a yellow or white but they didn't have the color combination he wanted. Then he had a call from them about a 2022 Blue one they had just build and he loves blue. Within two weeks of working with them on trade and transportation of his new trike he had it, June 24, 2022.

Phil calls his new ride: "Blue Diamond" and one of the first things he's done had been add some pin stripping done by Dave Letterfly Knoderer. <a href="https://www.letterfly.com/">https://www.letterfly.com/</a>

Then came a new seat: **Diamond Motorcycle Seats** in Crescent City, FL. Phil said the seat makes riding much more enjoyable. <a href="https://diamondmotorcycle.com/">https://diamondmotorcycle.com/</a>

Phil has added: new front tire, Avon made for trikes, updated/replaced front brakes, custom floor boards, KD added a Gold Strike tail light and the biggie was the LED lights that have 18 different color combination. Phil has put on 20,000 miles on this trike and been getting 36 - 38 MPG. Phil would like to replace the windshield with a wider one for his next purchase. Look for Phil at the bike shows, showing off his beauty!!!