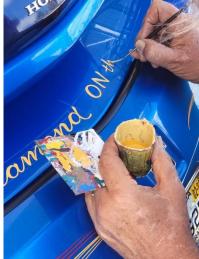

Phil calls his new ride: "Blue Diamond" and one of the first things he's done had been add some pin stripping done by Dave Letterfly Knoderer. <a href="https://www.letterfly.com/">https://www.letterfly.com/</a>