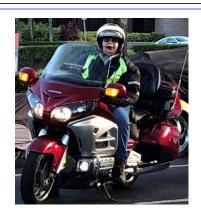

## Phil Baxter's 2022 Honda Gold Wing Roadsmith Trikes

Phil Baxter was interested in moving on from his Can-AM Spider... he would of like to upgrade his Spider but nothing around to meet his needs. He decided to look/talk about what he could replace and decided to look at Honda Trikes. He liked the information he had gotten from KD Cycles about Roadsmith Trikes. At first he was thinking a yellow or white but they didn't have the color combination he wanted. Then he had a call from them about a 2022 Blue one they had just build and he loves blue. Within two weeks of working with them on trade and transportation of his new trike he had it, June 24, 2022.

Phil calls his new ride: "Blue Diamond" and one of the first things he's done had been add some pin stripping done by Dave Letterfly Knoderer. <a href="https://www.letterfly.com/">https://www.letterfly.com/</a>

Then came a new seat: **Diamond Motorcycle Seats** in Crescent City, FL. Phil said the seat makes riding much more enjoyable. <a href="https://diamondmotorcycle.com/">https://diamondmotorcycle.com/</a>

Phil has added: new front tire, Avon made for trikes, updated/replaced front brakes, custom floor boards, KD added a Gold Strike tail light and the biggie was the LED lights that have 18 different color combination. Phil has put on 20,000 miles on this trike and been getting 36 - 38 MPG. Phil would like to replace the windshield with a wider one for his next purchase. Look for Phil at the bike shows, showing off his beauty!!!