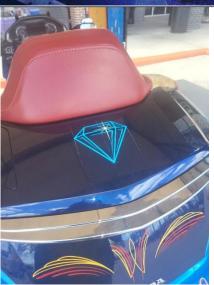

Phil calls his new ride: "Blue Diamond" and one of the first things he's done had been add some pin stripping done by Dave Letterfly Knoderer. <a href="https://www.letterfly.com/">https://www.letterfly.com/</a>