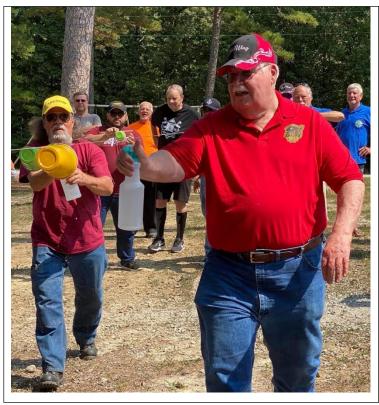

## Photos from John

I attended Virginia District All Chapters Picnic at Twin Lakes State Park near Farmville on Saturday, September 17, 2022. VA District had good turn-out with just over 100 members from around the state.

Here's a picture of me playing the games. Chapter "C" Hampton/Newport News and Chapter "K" Roanoke teamed up for the three games and won all three. A picture with winning certificate.

I rode from Roanoke with Chapter "K" and Chapter "X" Salem. My Big Red went 259 miles. We had a great day of Friendship and FUN! John DuBose