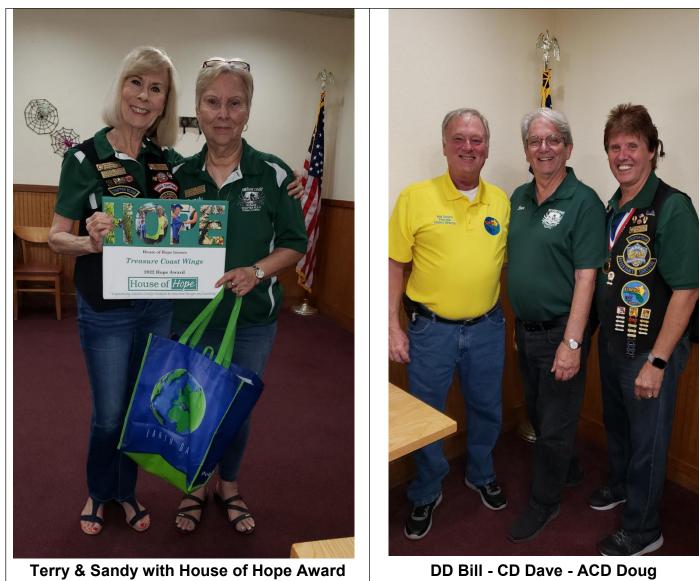

## House of Hope Award

By Terry Henderson

"Empowering Martin County residents to overcome hunger and hardship" is the Mission Statement of House of Hope. It is a worthy goal that House of Hope encourages everyone in the community to embrace and one that our Chapter FL2-0 has enthusiastically accepted and supported. More than two years ago,

Sandy Pisano, our Spirit Team leader suggested that we do a fund raising activity within the Chapter. Many ideas were bantered about but eventually we decided to collect and donate non-perishable food items for House of Hope. That decision has resulted in the Treasure Coast Wings gathering over 600 lbs of food and donating it to House of Hope where it is distributed to food-insecure families in our community. In order to honor us as a valued partner, House of Hope invited us to the Hope Awards Breakfast at the Monarch Country Club in Palm City on Wed. Sept. 14 at 8:30am. Sandy and Joe Pisano attended the breakfast and gracefully accepted the Hope Award on behalf of Treasure Coast Wings. House of Hope thanked our Chapter for working hand-in-hand with them to empower Martin County residents to overcome hunger and hardship. While at the breakfast, Sandy and Joe learned that "House of Hope knows that it is sometimes difficult to feed people well and that the challenge is often the availability and cost of fresh, healthy fruits and vegetables, so to overcome that obstacle they not only collect donated food from generous donors but they continue to develop and improve their Growing Hope Production Farm in Palm City." "Last year they added an additional 30x96 ft. greenhouse bringing the total to 65,000 cubic feet of hydroponic greenhouse growing space." They also use conventional growing techniques and have a small grove of over 60 fruit trees and berry bushes. Plus, they are building a new Packing House Facility at the farm which will "allow for efficient and proper cleaning, packaging, and storage of all produce grown at the farm, gleaned locally or donated through their range of agricultural partnerships." "The yield at the farm is expected to top 10,000 packages of produce each month by the end of 2022." It is their goal to distribute over 1.5 million pounds of food this year to needy neighbors through four Client Choice pantries and 35 local food bank partners. Sandy has expressed an interest in planning a ride to the Growing Hope Production Farm in Palm City where we will have an opportunity to tour the farm or main service center and learn more about House of Hope. Until that scheduled ride, we will continue to bring non-perishable food items and toiletries to our Gatherings in October and November with the express purpose of helping feed needy families at Thanksgiving. Thank you to all of our faithful and generous members who donate food throughout the year. And thank you, Sandy and Joe, for accepting our honorary Hope Award. Treasure Coast Wings is making a difference!