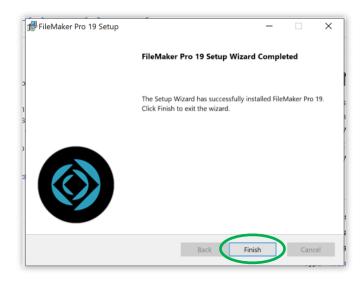

## My School Therapy

- 11. An **Installation** window will appear. It will take time for the application to install.
- 12. Upon completion, a Completed window will appear. Select Finish.

- 13. The Certificate and Application are now installed, and My School Therapy is ready for use. Access the **Claris FilmMaker Pro** short cut from desktop and accept any license agreements that appear.
- 14. Click on this link: https://cloud.myschooltherapy.org/fmi/webd
- 15. Select your File and put in your username and password.