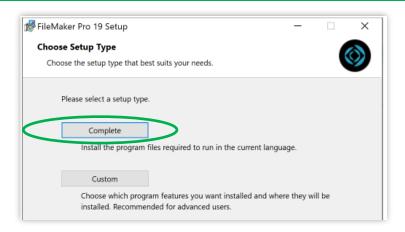

- A User Account Control will appear, asking "Do you want to allow the app to make changes to your device?".
  Select Yes.
- 10. A **FileMaker Pro 19 Setup** pop-up will appear. The set up will take you through varying windows, including **Customer Information**, **Destination Folder**, **Choose Set Up**, and **Application Shortcuts**. Select **Next** for each and be sure to select **Complete** in the **Choose Set Up** page.