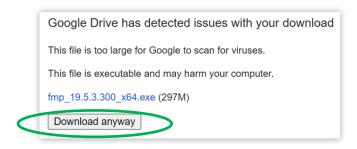

## My School Therapy

5. A google **Drive** window may populate, stating that issues are detected in the download. Select **Download anyway**. A download pop-up will appear. Wait for the application to fully download.