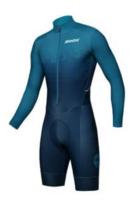

#### **BOSS CX Thermo Suit** Dirt & water resistant thermo regulating race CX suit

CODE: 9C 761 -- BOSS

#### PADDED SHOULDERS