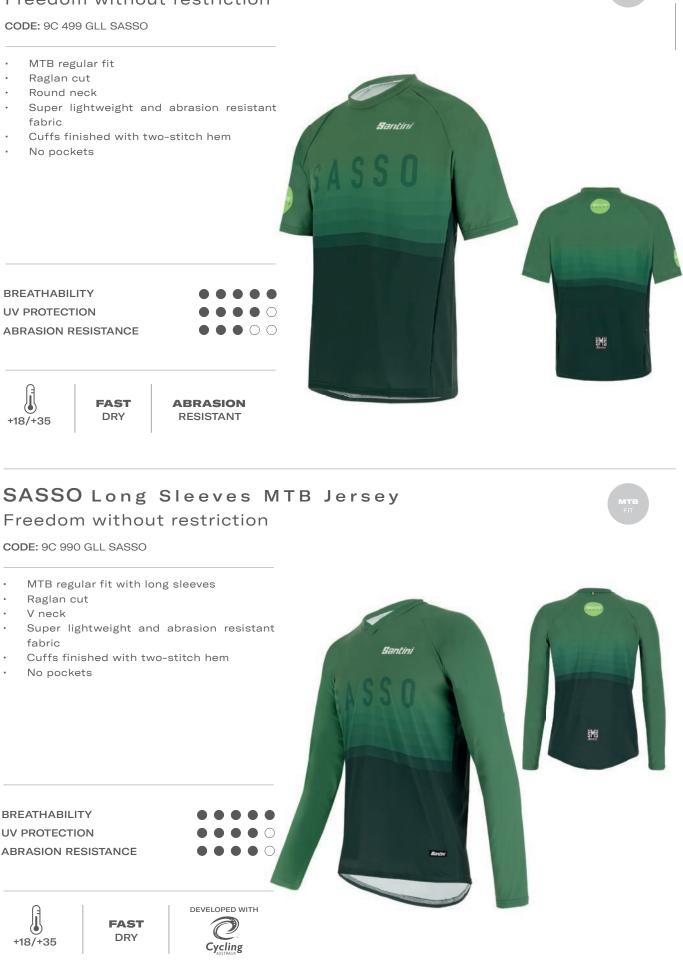

SSO MTB L/S Jersey 9C 990 GLL SASSO



SELVA MTB Shorts 9C 1506 WO SELVA



CYCLOCROSS

BOSS Lite CX Light Suit 9C 760 GIT BOSS LITE



FULLZIP Warm Up Tights SP 1181 WO FULLZ



BOSS CX Thermo Suit 9C 761 GIT BOSS



# GRAVEL TERRANOVA Jersey

All terrain, extra cargo space jersey

CODE: 9C 940 75C GRAVL



GRAVEL





# BOSCO MTB Jersey

#### V neck light MTB jersey

CODE: 9C 499T VLL BOSCO

- Made of light and elastic Think Opaco fabric
- Mtb regular fit
- Comfortable v neck
- Cuffs finished with two-stitch hem
- Double side-loading zipped pocket on back

ELASTICITY BREATHABILTY UV PROTECTION





BACK **ZIPPED** POCKETS



Santini

MTB

**SMS** 



# DUNA MTB Jersey

Comfort Off-Road and everywhere else

CODE: 9C 499 GLL DUNA





## SASSO MTB Jersey

#### Freedom without restriction



MTB



#### SELVA MTB Shorts

#### Shorts as tough as your ride

CODE: 9C 1506 WO SELVA

- MTB regular fit
- Made of abrasion-resistant stretch fabric with a water-repellent and anti-dirt treatment
- Velcro adjustments at the waist for a hassle-free fit
- Large customizable insert on the thighs
- Sized to fit lycra shorts or technical underwear with a chamois underneath





MTB

BREATHABILITY ABRASION RESISTANCE DIRT RESISTANCE

+18/+35



CUSTOM WAIST FIT



# BOSS MTB Lite CX Light Suit

#### Dirt & water resistant light race cx suit

25 CM

  $\bullet \bullet \bigcirc$ 

CODE: 9C 760 -- BOSS LITE

- Made of light and elastic Monica fabric
- H20 water and dirt resistant treatment
- Full covered front zip
- Padding on the shoulders
- Raw cut silicon gripper on thighs and cuffs
- Double