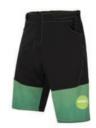

#### SELVA MTB Shorts

#### Shorts as tough as your ride

CODE: 9C 1506 WO SELVA

- MTB regular fit
- Made of abrasion-resistant stretch fabric with a water-repellent and anti-dirt treatment
- Velcro adjustments at the waist for a hassle-free fit
- Large customizable insert on the thighs
- Sized to fit lycra shorts or technical underwear with a chamois underneath

MTB

BREATHABILITY ABRASION RESISTANCE DIRT RESISTANCE

+18/+35

CUSTOM WAIST FIT