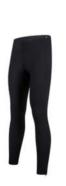

## FULLZIP Warm Up Tights

AS SEEN ON

#### Your pre-race warm up companion

CODE: SP 1181 WO FULLZ

- Made of thermo regulating thermofleece
- Elastic at waist
- · Zip from hip to ankle
- Elastic with silicon grip at the ankles

| ELASTICITY       |  |
|------------------|--|
| BREATHABILITY    |  |
| WATER RESISTANCE |  |
| WIND RESISTANCE  |  |
|                  |  |

+5/+10 ONLY CUSTOMIZABLE AS SEEN ON THROUGH THERMOPLASTICS