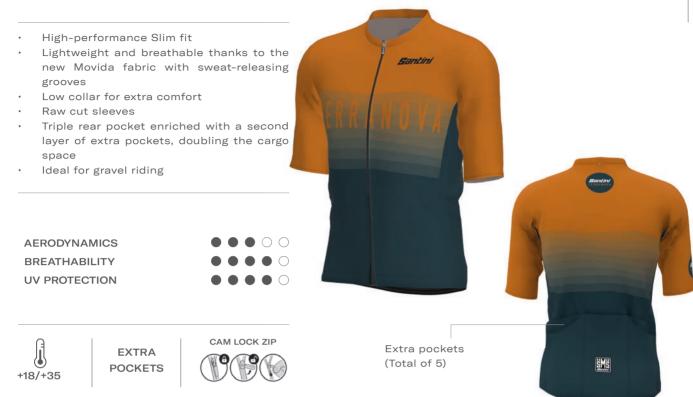

# GRAVEL TERRANOVA Jersey

All terrain, extra cargo space jersey

CODE: 9C 940 75C GRAVL

GRAVEL