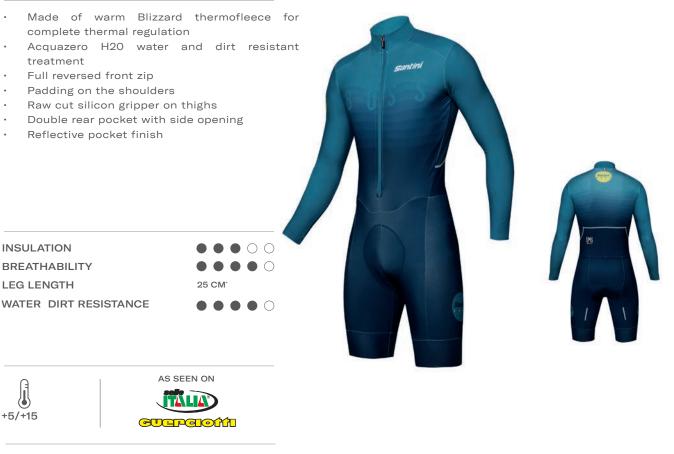

# BOSS MTB Lite CX Light Suit

#### Dirt & water resistant light race cx suit

25 CM

  $\bullet \bullet \bigcirc$ 

CODE: 9C 760 -- BOSS LITE

- Made of light and elastic Monica fabric
- H20 water and dirt resistant treatment
- Full covered front zip
- Padding on the shoulders
- Raw cut silicon gripper on thighs and cuffs
- Double rear pocket with side opening
- Reflective pocket finish

PADDED SHOULDERS

WATER DIRT RESISTANCE

BREATHABILITY

ĺ

+18/+30