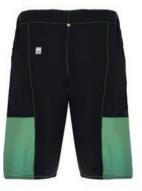

#### SELVA MTB Shorts

#### Shorts as tough as your ride

CODE: 9C 1506 WO SELVA

- MTB regular fit
- Made of abrasion-resistant stretch fabric with a water-repellent and anti-dirt treatment
- Velcro adjustments at the waist for a hassle-free fit
- Large customizable insert on the thighs
- Sized to fit lycra shorts or technical underwear with a chamois underneath

MTB

BREATHABILITY ABRASION RESISTANCE DIRT RESISTANCE

+18/+35

CUSTOM WAIST FIT