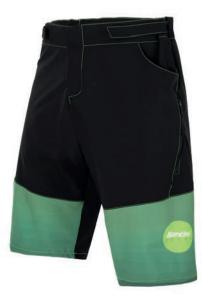

#### SELVA MTB Shorts

#### Shorts as tough as your ride

CODE: 9C 1506 WO SELVA

- MTB regular fit
- Made of abrasion-resistant stretch fabric with a water-repellent and anti-dirt treatment
- Velcro adjustments at the waist for a hassle-free fit
- Large customizable insert on the thighs
- Sized to fit lycra shorts or technical underwear with a chamois underneath

MTB

BREATHABILITY ABRASION RESISTANCE DIRT RESISTANCE

+18/+35

CUSTOM WAIST FIT