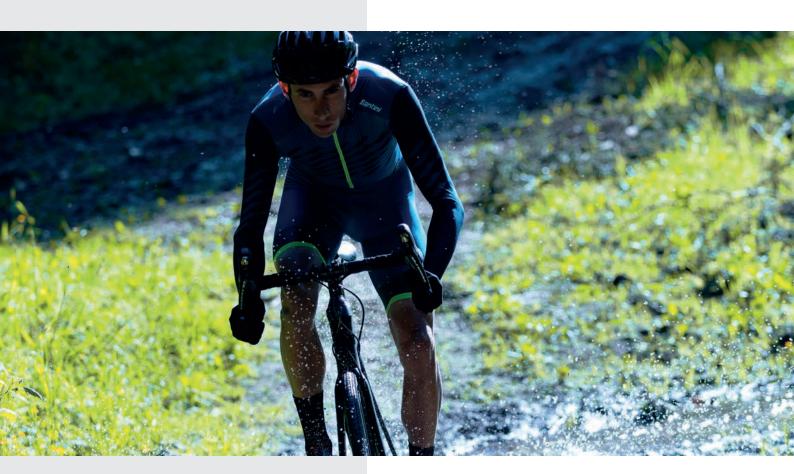

# BOSS MTB Lite CX Light Suit

#### Dirt & water resistant light race cx suit

25 CM

  $\bullet \bullet \bigcirc$ 

CODE: 9C 760 -- BOSS LITE

- Made of light and elastic Monica fabric
- H20 water and dirt resistant treatment
- Full covered front zip
- Padding on the shoulders
- Raw cut silicon gripper on thighs and cuffs
- Double rear pocket with side opening
- Reflective pocket finish

PADDED SHOULDERS

WATER DIRT RESISTANCE

BREATHABILITY

ĺ

+18/+30