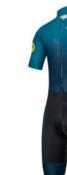

# BOSS MTB Lite CX Light Suit

#### Dirt & water resistant light race cx suit

25 CM

  $\bullet \bullet \bigcirc$ 

CODE: 9C 760 -- BOSS LITE

- Made of light and elastic Monica fabric
- H20 water and dirt resistant treatment
- Full covered front zip
- Padding on the shoulders
- Raw cut silicon gripper on thighs and cuffs
- Double rear pocket with side opening
- Reflective pocket finish

PADDED SHOULDERS

WATER DIRT RESISTANCE

BREATHABILITY

ĺ

+18/+30