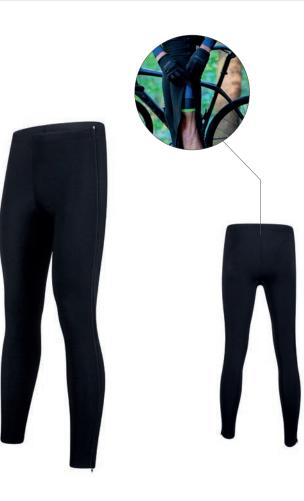

## FULLZIP Warm Up Tights

AS SEEN ON

#### Your pre-race warm up companion

CODE: SP 1181 WO FULLZ

- Made of thermo regulating thermofleece
- Elastic at waist
- · Zip from hip to ankle
- Elastic with silicon grip at the ankles

| ELASTICITY       |  |
|------------------|--|
| BREATHABILITY    |  |
| WATER RESISTANCE |  |
| WIND RESISTANCE  |  |
|                  |  |

+5/+10 ONLY CUSTOMIZABLE AS SEEN ON THROUGH THERMOPLASTICS