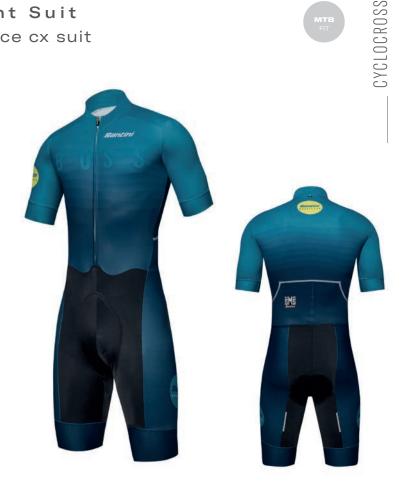

# BOSS MTB Lite CX Light Suit

#### Dirt & water resistant light race cx suit

25 CM

  $\bullet \bullet \bigcirc$ 

CODE: 9C 760 -- BOSS LITE

- Made of light and elastic Monica fabric
- H20 water and dirt resistant treatment
- Full covered front zip
- Padding on the shoulders
- Raw cut silicon gripper on thighs and cuffs
- Double rear pocket with side opening
- Reflective pocket finish

PADDED SHOULDERS

WATER DIRT RESISTANCE

BREATHABILITY

ĺ

+18/+30