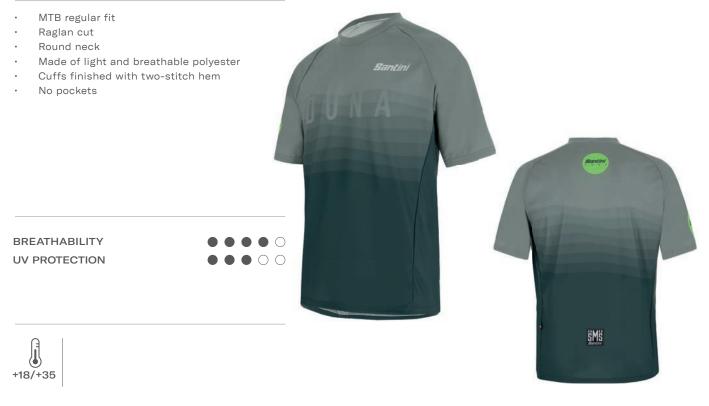

9C 499 GLL DUNA



SASSO MTB Jersey 9C 499 GLL SASSO



SASSO MTB L/S Jersey 9C 990 GLL SASSO



SELVA MTB Shorts 9C 1506 WO SELVA



CYCLOCROSS

BOSS Lite CX Light Suit 9C 760 GIT BOSS LITE



FULLZIP Warm Up Tights SP 1181 WO FULLZ



BOSS CX Thermo Suit 9C 761 GIT BOSS



# GRAVEL TERRANOVA Jersey

All terrain, extra cargo space jersey

CODE: 9C 940 75C GRAVL



GRAVEL





# BOSCO MTB Jersey

#### V neck light MTB jersey

CODE: 9C 499T VLL BOSCO

- Made of light and elastic Think Opaco fabric
- Mtb regular fit
- Comfortable v neck
- Cuffs finished with two-stitch hem
- Double side-loading zipped pocket on back

ELASTICITY BREATHABILTY UV PROTECTION





BACK **ZIPPED** POCKETS



Santini

MTB

**SMS** 



# DUNA MTB Jersey

Comfort Off-Road and everywhere else

CODE: 9C 499 GLL DUNA





## SASSO MTB Jersey

#### Freedom without restriction



MTB



#### SELVA MTB Shorts

#### Shorts as tough as your ride

CODE: 9C 1506 WO SELVA

- MTB regular fit
- Made of abrasion-resistant stretch fabric with a water-repellent and anti-dirt treatment
- Velcro adjustments at the waist for a hassle-free fit
- Large customizable insert on the thighs
- Sized to fit lycra shorts or technical underwear with a chamois underneath





MTB

BREATHABILITY ABRASION RESISTANCE DIRT RESISTANCE

+18/+35



CUSTOM WAIST FIT



# BOSS MTB Lite CX Light Suit

#### Dirt & water resistant light race cx suit

25 CM

  $\bullet \bullet \bigcirc$ 

CODE: 9C 760 -- BOSS LITE

- Made of light and elastic Monica fabric
- H20 water and dirt resistant treatment
- Full covered front zip
- Padding on the shoul