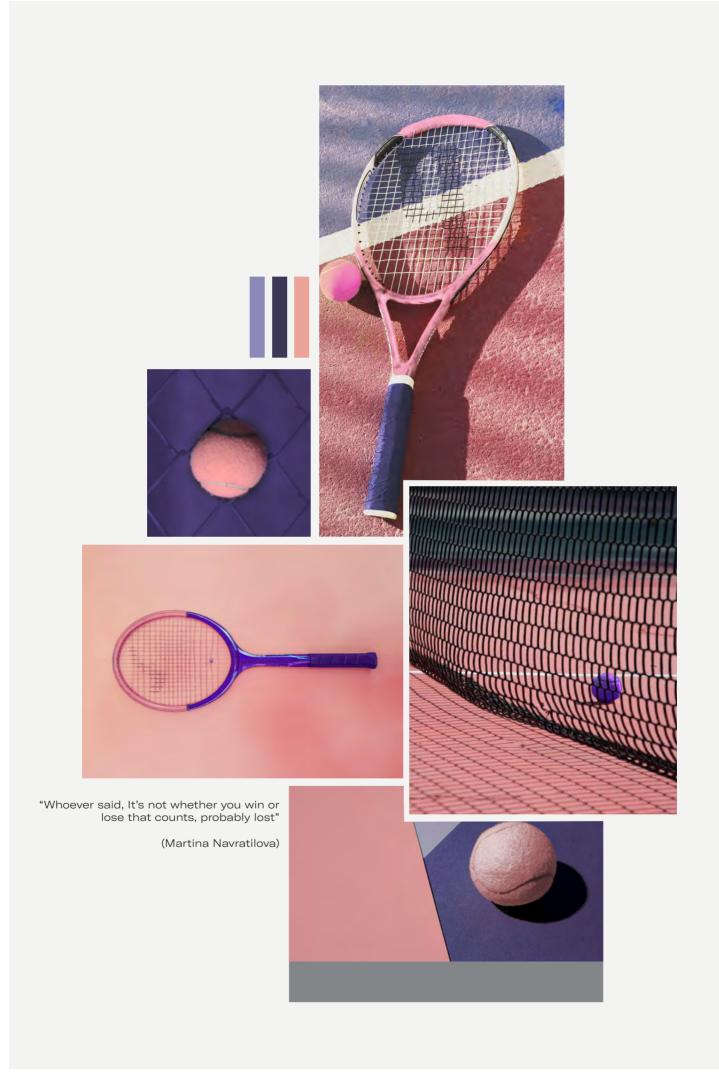

SLAM

- Made in Orange lightweight and soft fabric
- Extremely breathable, and easy dry
- V neck, women's cut
- Fully customizable



#### SLAM Skirt

CODE: TN 68G -- SLAM

- Upper skirt made in extra lightweight and soft fabric, raw cut
- Under shorts made of elasticated and soft Italian fabric, raw cut and with no internal gripper for extra comfort
- Minimal stitching on the legs
- Comfortable high waist band

CUSTOMIZABLE ONLY WITH THERMOPLASTIC





## SLAM Skirt with 3/4 knickers

CODE: TN 134G--SLAM

- Upper skirt made in extra lightweight and soft fabric, raw cut
- Under shorts made of elasticated and soft Italian fabric, raw cut and with no internal gripper for extra comfort
- Minimal stitching on the legs
- Comfortable high waist band

CUSTOMIZABLE ONLY WITH THERMOPLASTIC