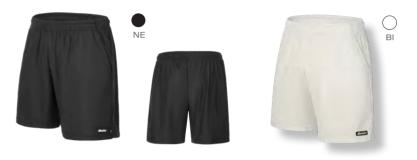

### **OVERVIEW** Tennis/Paddle Collection

TENNIS/PADDLE

SLAM Jersey 9C 499 GLL SLAM

NE

SLAM Shorts TN 1506 -- SLAM

O BI

SLAM Jersey 9C 498 GLL SLAM

SLAM Skirt TN 68G -- SLAM

## SLAM Shorts

CODE: TN 1506 -- SLAM

- · Made in Movida elasticated ribbed fabric
- Extreme breathability and comfort
- Two side pockets
- Available in white or black, no customization

CUSTOMIZABLE ONLY WITH THERMOPLASTIC