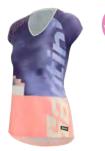

## SLAM Jersey

CODE: 9C 498 GLL SLAM

- Made in Orange lightweight and soft fabric
- Extremely breathable, and easy dry
- V neck, women's cut
- Fully customizable