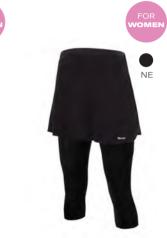

## SLAM Skirt with 3/4 knickers

CODE: TN 134G--SLAM

- Upper skirt made in extra lightweight and soft fabric, raw cut
- Under shorts made of elasticated and soft Italian fabric, raw cut and with no internal gripper for extra comfort
- Minimal stitching on the legs
- Comfortable high waist band

CUSTOMIZABLE ONLY WITH THERMOPLASTIC