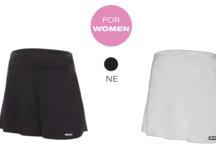

#### SLAM Skirt

CODE: TN 68G -- SLAM

- Upper skirt made in extra lightweight and soft fabric, raw cut
- Under shorts made of elasticated and soft Italian fabric, raw cut and with no internal gripper for extra comfort
- Minimal stitching on the legs
- Comfortable high waist band

CUSTOMIZABLE ONLY WITH THERMOPLASTIC