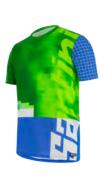

## SLAM Jersey

CODE: 9C 940 75C GRAVL

- Made in Orange lightweight and soft fabric
- Extremely breathable, and easy dry
- Fully customizable

## SLAM Jersey

CODE: 9C 498 GLL SLAM

- Made in Orange lightweight and soft fabric
- Extremely breathable, and easy dry
- V neck, women's cut
- Fully customizable