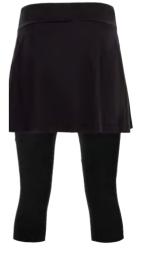

SLAM Skirt with 3/4 knickers TN 134G -- SLAM

## SLAM Skirt with 3/4 knickers

CODE: TN 134G--SLAM

- Upper skirt made in extra lightweight and soft fabric, raw cut
- Under shorts made of elasticated and soft Italian fabric, raw cut and with no internal gripper for extra comfort
- Minimal stitching on the legs
- Comfortable high waist band