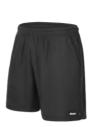

## SLAM Shorts

CODE: TN 1506 -- SLAM

- · Made in Movida elasticated ribbed fabric
- Extreme breathability and comfort
- Two side pockets
- Available in white or black, no customization

CUSTOMIZABLE ONLY WITH THERMOPLASTIC