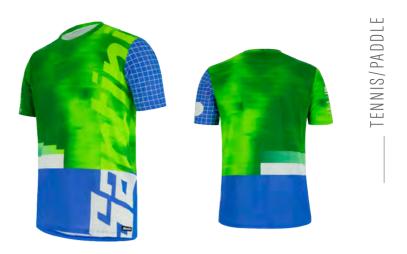

### **OVERVIEW** Tennis/Paddle Collection

TENNIS/PADDLE

SLAM Jersey 9C 499 GLL SLAM

NE

SLAM Shorts TN 1506 -- SLAM

O BI

SLAM Jersey 9C 498 GLL SLAM

SLAM Skirt TN 68G -- SLAM

## SLAM Jersey

CODE: 9C 498 GLL SLAM

- Made in Orange lightweight and soft fabric
- Extremely breathable, and easy dry
- V neck, women's cut
- Fully customizable