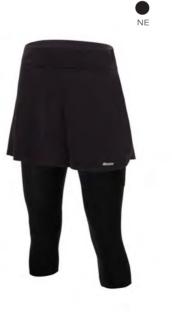

SLAM Skirt with 3/4 knickers TN 134G -- SLAM

## SLAM Skirt with 3/4 knickers

CODE: TN 134G--SLAM

- Upper skirt made in extra lightweight and soft fabric, raw cut
- Under shorts made of elasticated and soft Italian fabric, raw cut and with no internal gripper for extra comfort
- Minimal stitching on the legs
- Comfortable high waist band