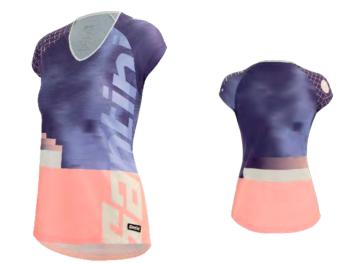

### **OVERVIEW** Tennis/Paddle Collection

TENNIS/PADDLE

SLAM Jersey 9C 499 GLL SLAM

NE

SLAM Shorts TN 1506 -- SLAM

O BI

SLAM Jersey 9C 498 GLL SLAM

SLAM Skirt TN 68G -- SLAM

#### SLAM Skirt

CODE: TN 68G -- SLAM

- Upper skirt made in extra lightweight and soft fabric, raw cut
- Under shorts made of elasticated and soft Italian fabric, raw cut and with no internal gripper for extra comfort
- Minimal stitching on the legs
- Comfortable high waist band

## SLAM Skirt with 3/4 knickers

CODE: TN 134G--SLAM

- Upper skirt made in extra lightweight and soft fabric, raw cut
- Under shorts made of elasticated and soft Italian fabric, raw cut and with no internal gripper for extra comfort
- Minimal stitching on the legs
- Comfortable high waist band