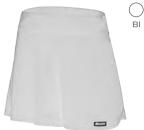

### **OVERVIEW** Tennis/Paddle Collection

TENNIS/PADDLE

SLAM Jersey 9C 499 GLL SLAM

NE

SLAM Shorts TN 1506 -- SLAM

O BI

SLAM Jersey 9C 498 GLL SLAM

SLAM Skirt TN 68G -- SLAM

#### SLAM Skirt

CODE: TN 68G -- SLAM

- Upper skirt made in extra lightweight and soft fabric, raw cut
- Under shorts made of elasticated and soft Italian fabric, raw cut and with no internal gripper for extra comfort
- Minimal stitching on the legs
- Comfortable high waist band