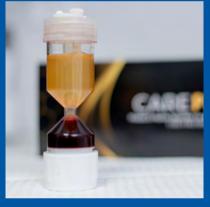

**CAREfilter™ from CAREstream...because** we care. Connect with us for a quote or for more information.

PLATELET-RICH PLASMA (PRP) concentrates platelets, growth factors and more to harness the body's natural repairing mechanisms. Our FDA-cleared CAREprp™ system encompasses a breakthrough design to deliver high quality and versatile autologous PRP.

CAREprp™ employs an elongated, hourglass-shape to take advantage of the natural separation of the blood that occurs with centrifugation for in-office PRP processing. CAREprp™ utilizes a provider-directed locking feature to seal off contaminants and securely access the golden plasma solution. The unique tube shape and strategic openings allow for flexible collection options for personalized care.