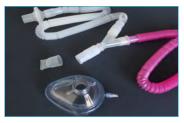

Connect today for a demo or quote to become a Pro-Nox<sup>™</sup> Comfort Zone.

Patient Breathing Circuits (Mask & Mouthpiece options)

Bacterial/Viral Filters & Accessories Available

Wall Mount

**Additional Circuit Tubing** 

## PRO-NOX™ N2O AND O2 GAS DELIVERY SYSTEM

Non-opioid relief of procedure pain and anxiety with premium features, including:

Pro-Nox™ Mixer Head Unit with Gas Regulators & Hoses

PRO-NOX

**Wall Mount** 

**Patient Breathing Circuits** (Mask & Mouthpiece options)

Portable Utility Rolling Stand

Become a Pro-Nox™ Comfort Zone today.

@ info@carestreamamerica.com

carestreamamerica.com

Protection is important now more than ever. Ensure patient and staff confidence with CAREfilter™, a bundled kit including a small Hygroscopic Condenser Humidifier (HCH) combo filter, manageable mouthpiece and comfortable noseclip.

- CARE-filter-20
- Filter, mouthpiece, noseclip bundle in quantity of 20
- CARE-filter-100

Filter, mouthpiece, noseclip bundle in quantity of 100

- Single-patient use bundle
- Pharma Systems bacterial/viral HCH filter is FDA cleared with efficiencies up to 99.99%
  - Tested via Nelson Labs in the USA
- Comfortable noseclip to focus patient breathing through the mouthpiece
- · Easy access to patient by adjusting filter airflow direction during procedures
- Minimal distortion when treating the face
- Helps to manage safety, anxiety and discomfort for you, your staff and patients
- From the company bringing you Pro-Nox™ Nitrous Oxide Gas Delivery System