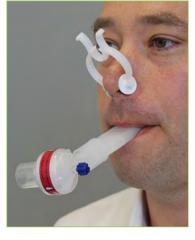

Portable Utility Rolling Stand

Become a Pro-Nox™ Comfort Zone today.

@ info@carestreamamerica.com

carestreamamerica.com

Protection is important now more than ever. Ensure patient and staff confidence with CAREfilter™, a bundled kit including a small Hygroscopic Condenser Humidifier (HCH) combo filter, manageable mouthpiece and comfortable noseclip.

- CARE-filter-20
- Filter, mouthpiece, noseclip bundle in quantity of 20
- CARE-filter-100

Filter, mouthpiece, noseclip bundle in quantity of 100

- Single-patient use bundle
- Pharma Systems bacterial/viral HCH filter is FDA cleared with efficiencies up to 99.99%
  - Tested via Nelson Labs in the USA
- Comfortable noseclip to focus patient breathing through the mouthpiece
- · Easy access to patient by adjusting filter airflow direction during procedures
- Minimal distortion when treating the face
- Helps to manage safety, anxiety and discomfort for you, your staff and patients
- From the company bringing you Pro-Nox™ Nitrous Oxide Gas Delivery System