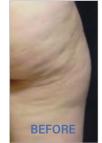

- Quieter than the competition
- Painless & non-invasive treatment with no reported side effects
- No downtime after treatment
- Complies with FDA & CE standards

The innovative body-jet® eco uses water-jet assisted technology that is specifically designed for in-office precise and gentle removal of small adipose tissue volumes.

The cutting-edge body-jet® eco has been designed for the precise and gentle removal of small fat tissue volumes that may be used for subsequent autologous fat transfer. A pulsating water-jet combined with a tissue-sparing, defined vacuum allows harvesting intact and highly viable fat cells from the subcutaneous fat tissue in a gentle way.