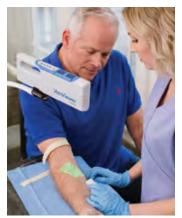

# Pro-Nox<sup>™</sup> Nitrous Oxide Delivery System offers a safe, fixed mixture of 50% Nitrous Oxide and 50% Oxygen to help relieve patient pain and anxiety during in-office procedures.

The innovative Pro-Nox<sup>™</sup> pneumatically delivers the fixed gas mixture through a demand valve for infection and full patient control. Relief takes effect in just a few breaths and is expelled from the lungs within minutes after discontinuation, allowing a quick recovery.

The entire system, including E-cylinders, fit on a cart for convenient mobility between procedure rooms. Safety features include audio and visual alarms to warn when either gas is running low and will shut off when pressure is too low to deliver the 50/50 mixture. Patients' breathe for the duration of any procedure through a disposable mouthpiece or mask that come in a variety of sizes for even more comfort.

## The analgesic that has been used for decades, finally, has a gas delivery system designed for safety and mobility with features developed with you and your patients in mind.

Single-use patient circuit with demand valve for self-administered delivery. Effects begin & clear quickly.