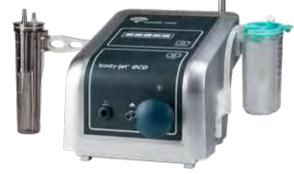

- Quieter than the competition
- Painless & non-invasive treatment with no reported side effects
- No downtime after treatment
- Complies with FDA & CE standards

The innovative body-jet® eco uses water-jet assisted technology that is specifically designed for in-office precise and gentle removal of small adipose tissue volumes.

The cutting-edge body-jet® eco has been designed for the precise and gentle removal of small fat tissue volumes that may be used for subsequent autologous fat transfer. A pulsating water-jet combined with a tissue-sparing, defined vacuum allows harvesting intact and highly viable fat cells from the subcutaneous fat tissue in a gentle way.

## body-jet® eco SIMPLE & FAST TECHNOLOGY

Low volume fat grafting without centrifugation or tumescence.

Manufactured in Germany, the light weight, modern design is portable and features a user-friendly interface for convenient setting adjustments. Learn more about the efficient, versatile and intuitive body-jet® eco device.

Reach out today for more information or to connect with a local representative.

| body-jet® eco |                                   |  |
|---------------|-----------------------------------|--|
| DIMENSIONS    | 32 cm (B) x 35 cm (T) x 30 cm (H) |  |
| WEIGHT        | 11 kg                             |  |
| FLOW          | Approximately 60 ml/min           |  |
| VACUUM        | Approximately -500 mbar           |  |
| POWER SUPPLY  | 230 VAC, 6 A, 50 Hz               |  |