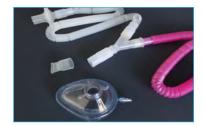

Connect today for a demo or quote to become a Pro-Nox<sup>™</sup> Comfort Zone.

Patient Breathing Circuits (Mask & Mouthpiece options)

Bacterial/Viral Filters & Accessories Available

Wall Mount

**Additional Circuit Tubing** 

## PRO-NOX™ N2O AND O2 GAS DELIVERY SYSTEM

Non-opioid relief of procedure pain and anxiety with premium features, including:

Pro-Nox™ Mixer Head Unit with Gas Regulators & Hoses

PRO-NOX

**Wall Mount** 

**Patient Breathing Circuits** (Mask & Mouthpiece options)