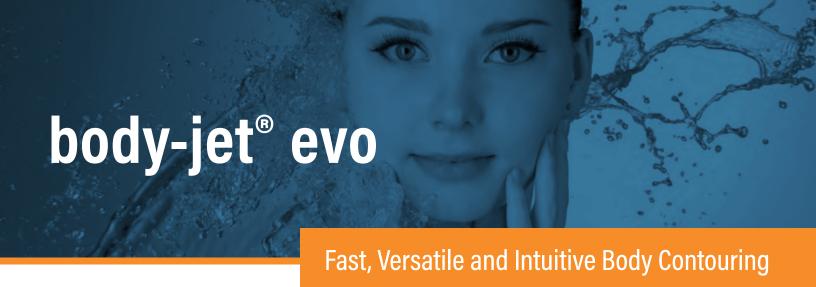

#### body-jet® Harvesting Technology:

Phase 1 | The fan-shaped spray gently loosens fat for in-office harvesting through a closed loop system.

Phase 2 | Simultaneously separate and suction with the two-in-one cannula technology for more efficient aspirating.

#### body-jet® Harvesting Technology:

Phase 1 | The fan-shaped spray gently loosens fat for in-office harvesting through a closed loop system.