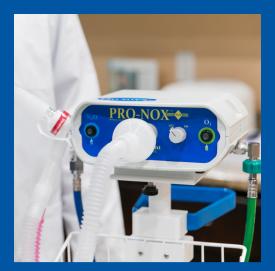

# Pro-Nox<sup>™</sup> Nitrous Oxide Delivery System offers a safe, fixed mixture of 50% Nitrous Oxide and 50% Oxygen to help relieve patient pain and anxiety during in-office procedures.

The innovative Pro-Nox<sup>™</sup> pneumatically delivers the fixed gas mixture through a demand valve for infection and full patient control. Relief takes effect in just a few breaths and is expelled from the lungs within minutes after discontinuation, allowing a quick recovery.

The entire system, including E-cylinders, fit on a cart for convenient mobility between procedure rooms. Safety features include audio and visual alarms to warn when either gas is running low and will shut off when pressure is too low to deliver the 50/50 mixture. Patients' breathe for the duration of any procedure through a disposable mouthpiece or mask that come in a variety of sizes for even more comfort.

#### The Pro-Nox™ Difference:

- Effective and safe, fixed 50/50 N<sub>2</sub>O and O<sub>2</sub> delivery
- Demand valve for patient self-administering
- · Improves patient satisfaction
- · Audio and visual safety alarms
- Safety shut off when gas pressure too low

- · Quick onset and clears within minutes
- Filters for superior infection control
- Single-use patient circuit with one-way valve
- Low cost to use
- Scavenger system available