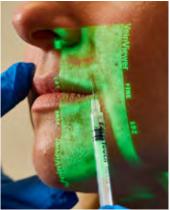

# **VeinViewer**\*

VeinViewer® by Christie, the world's only high definition vein visualization technology, helps improve targeting for cosmetic procedures.

Using near-infrared (NIR) light to detect superficial veins, VeinViewer projects the vein pattern directly on the skin. Easily identify and avoid vessels for cosmetic injections, helping to circumvent potential complications and reduce costs. Improve the patient experience, and set your practice ahead of the rest with the cutting edge technology of VeinViewer.

#### Aesthetics and Technology

- ✓ Harmless NIR and LED light makes VeinViewer perfect for cosmetic injections.
- ✓ Potentially avoid complications.
- ✓ Potentially reduce down time for patients.
- ✓ Increase patient satisfaction and word of mouth referrals.