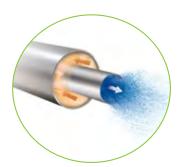

#### body-jet® Harvesting Technology:

Phase 1 | The fan-shaped spray gently loosens fat for in-office harvesting through a closed loop system.

Phase 2 | Simultaneously separate and suction with the two-in-one cannula technology for more efficient aspirating.

#### body-jet® Harvesting Technology:

Phase 1 | The fan-shaped spray gently loosens fat for in-office harvesting through a closed loop system.