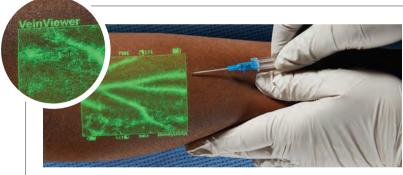

#### **TrueView**<sup>™</sup>

VeinViewer ensures accuracy and ease of use with the markets only in-focus indicator. When the projected image border is clear you can trust the vessel width shown to assist in catheter gauge selection.

## VeinViewer provides:

- ✓ The most accurate image of any vein visualization device on the market.
- ✓ A high definition image that shows veins up to 10 mm deep and blood patterns up to 15 mm.
- ✓ Multiple imaging modes, making it ideal for every patient type.
- ✓ Hospital grade durability.
- ✓ Multi-year standard warranty.
- ✓ Accesssories for convenience and portability.
- ✓ Ongoing training & service available.