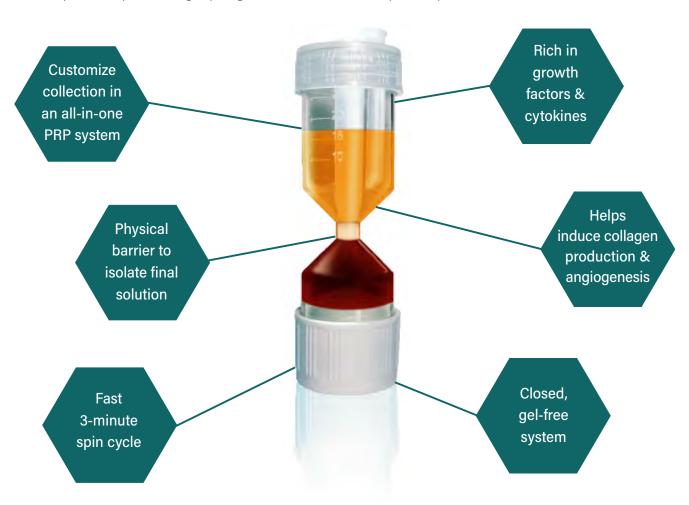

**CAREfilter™ from CAREstream...because** we care. Connect with us for a quote or for more information.

PLATELET-RICH PLASMA (PRP) concentrates platelets, growth factors and more to harness the body's natural repairing mechanisms. Our FDA-cleared CAREprp™ system encompasses a breakthrough design to deliver high quality and versatile autologous PRP.

CAREprp™ employs an elongated, hourglass-shape to take advantage of the natural separation of the blood that occurs with centrifugation for in-office PRP processing. CAREprp™ utilizes a provider-directed locking feature to seal off contaminants and securely access the golden plasma solution. The unique tube shape and strategic openings allow for flexible collection options for personalized care.