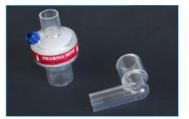

Portable Utility Rolling Stand

Become a Pro-Nox™ Comfort Zone today.

@ info@carestreamamerica.com

carestreamamerica.com

Protection is important now more than ever. Ensure patient and staff confidence with CAREfilter™, a bundled kit including a small Hygroscopic Condenser Humidifier (HCH) combo filter, manageable mouthpiece and comfortable noseclip.

- CARE-filter-20
- Filter, mouthpiece, noseclip bundle in quantity of 20
- CARE-filter-100

Filter, mouthpiece, noseclip bundle in quantity of 100

- Single-patient use bundle
- Pharma Systems bacterial/viral HCH filter is FDA cleared with efficiencies up to 99.99%
  - Tested via Nelson Labs in the USA
- Comfortable noseclip to focus patient breathing through the mouthpiece
- · Easy access to patient by adjusting filter airflow direction during procedures
- Minimal distortion when treating the face
- Helps to manage safety, anxiety and discomfort for you, your staff and patients
- From the company bringing you Pro-Nox™ Nitrous Oxide Gas Delivery System