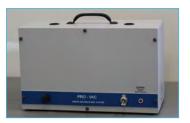

Pro-Vac Portable Scavenger

**Active Scavenger System** 

Pro-Nox<sup>™</sup> is ideal for in-office procedures for the following facilities and specialties:

- Aesthetic
- Plastic
- Dermatology
- Orthopedic
- Pain Management
- Hospitals
- Birthing Centers
- Urology
- Dentistry
- and more...

Bacterial/Viral Filters & **Accessories Available** 

**Additional Circuit Tubing** 

Pro-Vac Portable Scavenger

**Active Scavenger System** 

| PEAK FLOW RATE (MINIMUM)                | 120 LPM                                                                |
|-----------------------------------------|------------------------------------------------------------------------|
| INHALATION RESISTANCE (WITH 6' CIRCUIT) | 0 to -7.5 cm H <sub>2</sub> O @ 60 LPM                                 |
| INITIATION PRESSURE                     | -2.5 cm H₂O                                                            |
| INPUT PRESSURE                          | 50 to 70 PSI (3.5 to 5 Bar)                                            |
| OPERATING TEMPERATURE                   | 41° to 104°F                                                           |
| STORAGE TEMPERATURE                     | -40° to 140°F                                                          |
| PRO-NOX™ MIXER DIMENSIONS               | 9" L x 6.5" W x 3.5" H                                                 |
| UTILITY ROLLING STAND:                  | 47" with Mixer Unit attached to Rolling Stand                          |
| OVERALL HEIGHT STAND                    | 42.5" H (Rolling Stand only)                                           |
| STAND WIDTH AT BASE                     | 18" W                                                                  |
| WEIGHT                                  | 30 lbs (complete hospital system)                                      |
| COMPATIBLE TANKS                        | E-cylinder size; separate N <sub>2</sub> O & O <sub>2</sub> tanks only |
| OXYGEN INLET                            | DISS 1/2" OD Green Hose                                                |
| NITROUS INLET                           | DISS 3/8" OD Blue Hose                                                 |
| ACTIVE SCAVENGER VACUUM INLET           | 1/4" vacuum hose on 1/4" hose barb                                     |
| SCAVENGER HOSE                          | 20' long                                                               |
| VACUUM FLOW (dependent on source)       | 35 - 50 LPM Maximum (Ball lever full on position)                      |