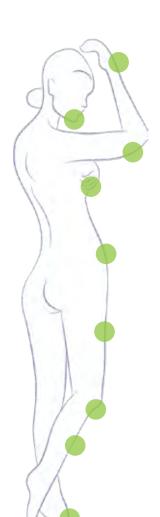

## MaxReach provides head-to-toe coverage.

We worked with clinicians to design a device that facilitates easy use in nearly every environment. Only VeinViewer® Vision2 offers a 53" reach for convenient hands-free operation. Quickly and easily assess several potential stick sites without having to reposition the device.

## **Every patient. Every time.**

- ✓ Locate veins up to 10mm deep
- ✓ Locate valves and bifurcations
- ✓ Assess refill rate
- ✓ Make the best choice for your patient

#### **TrueView**<sup>™</sup>

VeinViewer ensures accuracy and ease of use with the markets only in-focus indicator. When the projected image border is clear you can trust the vessel width shown to assist in catheter gauge selection.

# **VeinViewer**\*

VeinViewer® by Christie, the world's only high definition vein visualization technology, helps improve targeting for cosmetic procedures.

Using near-infrared (NIR) light to detect superficial veins, VeinViewer projects the vein pattern directly on the skin. Easily identify and avoid vessels for cosmetic injections, helping to circumvent potential complications and reduce costs. Improve the patient experience, and set your practice ahead of the rest with the cutting edge technology of VeinViewer.

#### Aesthetics and Technology

- ✓ Harmless NIR and LED light makes VeinViewer perfect for cosmetic injections.
- ✓ Potentially avoid complications.
- ✓ Potentially reduce down time for patients.
- ✓ Increase patient satisfaction and word of mouth referrals.

## VeinViewer provides:

- ✓ The most accurate image of any vein visualization device on the market.
- ✓ A high definition image that shows veins up to 10 mm deep and blood patterns up to 15 mm.
- ✓ Multiple imaging modes, making it ideal for every patient type.
- ✓ Hospital grade durability.
- ✓ Multi-year standard warranty.
- ✓ Accesssories for convenience and portability.
- ✓ Ongoing training & service available.