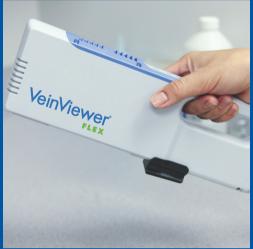

# **VeinViewer**\*

VeinViewer® by Christie, the world's only high definition vein visualization technology, helps improve targeting for cosmetic procedures.

Using near-infrared (NIR) light to detect superficial veins, VeinViewer projects the vein pattern directly on the skin. Easily identify and avoid vessels for cosmetic injections, helping to circumvent potential complications and reduce costs. Improve the patient experience, and set your practice ahead of the rest with the cutting edge technology of VeinViewer.

#### Aesthetics and Technology

- ✓ Harmless NIR and LED light makes VeinViewer perfect for cosmetic injections.
- ✓ Potentially avoid complications.
- ✓ Potentially reduce down time for patients.
- ✓ Increase patient satisfaction and word of mouth referrals.

## VeinViewer provides:

- ✓ The most accurate image of any vein visualization device on the market.
- ✓ A high definition image that shows veins up to 10 mm deep and blood patterns up to 15 mm.
- ✓ Multiple imaging modes, making it ideal for every patient type.
- ✓ Hospital grade durability.
- ✓ Multi-year standard warranty.
- ✓ Accesssories for convenience and portability.
- ✓ Ongoing training & service available.