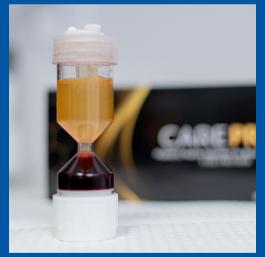

**CAREfilter™ from CAREstream...because** we care. Connect with us for a quote or for more information.

PLATELET-RICH PLASMA (PRP) concentrates platelets, growth factors and more to harness the body's natural repairing mechanisms. Our FDA-cleared CAREprp™ system encompasses a breakthrough design to deliver high quality and versatile autologous PRP.

CAREprp™ employs an elongated, hourglass-shape to take advantage of the natural separation of the blood that occurs with centrifugation for in-office PRP processing. CAREprp™ utilizes a provider-directed locking feature to seal off contaminants and securely access the golden plasma solution. The unique tube shape and strategic openings allow for flexible collection options for personalized care.