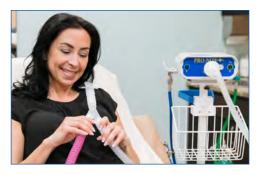

The entire system, including E-cylinders, fit on a cart for convenient mobility between procedure rooms. Safety features include audio and visual alarms to warn when either gas is running low and will shut off when pressure is too low to deliver the 50/50 mixture. Patients' breathe for the duration of any procedure through a disposable mouthpiece or mask that come in a variety of sizes for even more comfort.

## The analgesic that has been used for decades, finally, has a gas delivery system designed for safety and mobility with features developed with you and your patients in mind.

Single-use patient circuit with demand valve for self-administered delivery. Effects begin & clear quickly.