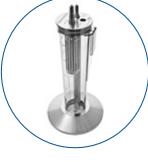

## body-jet® evo CUTTING-EDGE TECHNOLOGY

Precision high volume adipose tissue harvesting and body contouring.

Thanks to a novel technology for the body-jet® evo, the intensity and effectiveness of the water-jet can be adjusted to the users needs, ensuring a virtually pain-free treatment. The surrounding connective tissue, nerves and vascular structures remain undamaged resulting in higher patient safety and faster healing with less pain and bruising.

The results of water-jet assisted lipofilling using the body-jet® technology are **predictable**, as proven by a multitude of published clinical studies, and feature a user-friendly interface for simple setting adjustments.

# Reach out today for more information or to connect with a local representative.

| body-jet® evo |                                    |  |
|---------------|------------------------------------|--|
| DIMENSIONS    | 54 cm (W) x 60 cm (D) x 178 cm (H) |  |
| WEIGHT        | 65 kg                              |  |
| FLOW          | Approximately 60 ml/min            |  |
| VACUUM        | Approximately -500 mbar            |  |
| POWER SUPPLY  | 230 VAC, 6 A, 50 Hz                |  |
| PULSE EFFECTS | Short, Medium, Long                |  |