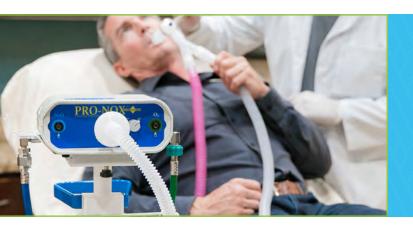

# Pro-Nox<sup>™</sup> Nitrous Oxide Delivery System offers a safe, fixed mixture of 50% Nitrous Oxide and 50% Oxygen to help relieve patient pain and anxiety during in-office procedures.

The innovative Pro-Nox<sup>™</sup> pneumatically delivers the fixed gas mixture through a demand valve for infection and full patient control. Relief takes effect in just a few breaths and is expelled from the lungs within minutes after discontinuation, allowing a quick recovery.

The entire system, including E-cylinders, fit on a cart for convenient mobility between procedure rooms. Safety features include audio and visual alarms to warn when either gas is running low and will shut off when pressure is too low to deliver the 50/50 mixture. Patients' breathe for the duration of any procedure through a disposable mouthpiece or mask that come in a variety of sizes for even more comfort.