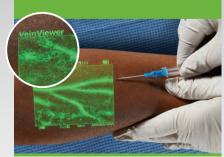

#### **TrueView**<sup>™</sup>

VeinViewer ensures accuracy and ease of use with the markets only in-focus indicator. When the projected image border is clear you can trust the vessel width shown to assist in catheter gauge selection.

## VeinViewer provides:

- ✓ The most accurate image of any vein visualization device on the market.
- ✓ A high definition image that shows veins up to 10 mm deep and blood patterns up to 15 mm.
- ✓ Multiple imaging modes, making it ideal for every patient type.
- ✓ Hospital grade durability.
- ✓ Multi-year standard warranty.
- ✓ Accesssories for convenience and portability.
- ✓ Ongoing training & service available.