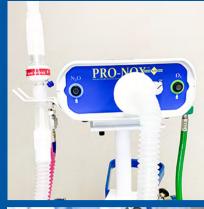

# Pro-Nox<sup>™</sup> Nitrous Oxide Delivery System offers a safe, fixed mixture of 50% Nitrous Oxide and 50% Oxygen to help relieve patient pain and anxiety during in-office procedures.

The innovative Pro-Nox<sup>™</sup> pneumatically delivers the fixed gas mixture through a demand valve for infection and full patient control. Relief takes effect in just a few breaths and is expelled from the lungs within minutes after discontinuation, allowing a quick recovery.

The entire system, including E-cylinders, fit on a cart for convenient mobility between procedure rooms. Safety features include audio and visual alarms to warn when either gas is running low and will shut off when pressure is too low to deliver the 50/50 mixture. Patients' breathe for the duration of any procedure through a disposable mouthpiece or mask that come in a variety of sizes for even more comfort.

## The analgesic that has been used for decades, finally, has a gas delivery system designed for safety and mobility with features developed with you and your patients in mind.

Single-use patient circuit with demand valve for self-administered delivery. Effects begin & clear quickly.

Adjustable height handle for comfort & easy portability.

> Regulators with clear pressure gauges for accurate readings and tight connections.

Mixer unit delivers fixed 50/50 ratio of N2O and O2. Includes audio & visual alarms, along with a built-in low pressure safety shut off.