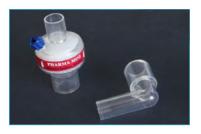

Portable Utility Rolling Stand

Become a Pro-Nox™ Comfort Zone today.

@ info@carestreamamerica.com

carestreamamerica.com

Protection is important now more than ever. Ensure patient and staff confidence with CAREfilter™, a bundled kit including a small Hygroscopic Condenser Humidifier (HCH) combo filter, manageable mouthpiece and comfortable noseclip.

- CARE-filter-20
- Filter, mouthpiece, noseclip bundle in quantity of 20
- CARE-filter-100

Filter, mouthpiece, noseclip bundle in quantity of 100

- Single-patient use bundle
- Pharma Systems bacterial/viral HCH filter is FDA cleared with efficiencies up to 99.99%
  - Tested via Nelson Labs in the USA
- Comfortable noseclip to focus patient breathing through the mouthpiece
- · Easy access to patient by adjusting filter airflow direction during procedures
- Minimal distortion when treating the face
- Helps to manage safety, anxiety and discomfort for you, your staff and patients
- From the company bringing you Pro-Nox™ Nitrous Oxide Gas Delivery System