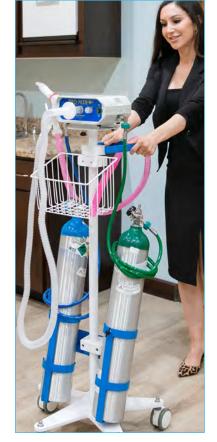

The entire system, including E-cylinders, fit on a cart for convenient mobility between procedure rooms. Safety features include audio and visual alarms to warn when either gas is running low and will shut off when pressure is too low to deliver the 50/50 mixture. Patients' breathe for the duration of any procedure through a disposable mouthpiece or mask that come in a variety of sizes for even more comfort.

Adjustable height handle for comfort & easy portability.

> Regulators with clear pressure gauges for accurate readings and tight connections.

Mixer unit delivers fixed 50/50 ratio of N2O and O2. Includes audio & visual alarms, along with a built-in low pressure safety shut off.

6 foot color coded hoses with DISS fittings.

Storage basket for Pro-Nox™ Quick Reference Guide, cylinder wrench, spare bodok seals & more.

Two E-cylinder size tank holders. (Tanks not included.)

18" diameter, 5-caster star base with locking wheels for mobility & stability.

> Adjustable height handle for comfort & easy maneuverability

Storage basket for additional supplies & resources

39" steel stability pole

18" diameter, 5-caster star base with locking wheels for smooth mobility