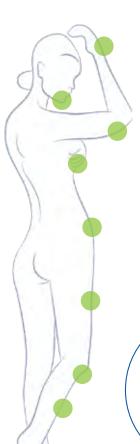

## MaxReach provides head-to-toe coverage.

We worked with clinicians to design a device that facilitates easy use in nearly every environment. Only VeinViewer® Vision2 offers a 53" reach for convenient hands-free operation. Quickly and easily assess several potential stick sites without having to reposition the device.

## **Every patient. Every time.**

- ✓ Locate veins up to 10mm deep
- ✓ Locate valves and bifurcations
- ✓ Assess refill rate
- ✓ Make the best choice for your patient

## VeinViewer provides:

- ✓ The most accurate image of any vein visualization device on the market.
- ✓ A high definition image that shows veins up to 10 mm deep and blood patterns up to 15 mm.
- ✓ Multiple imaging modes, making it ideal for every patient type.
- ✓ Hospital grade durability.
- ✓ Multi-year standard warranty.
- ✓ Accesssories for convenience and portability.
- ✓ Ongoing training & service available.