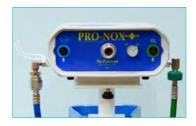

# Pro-Nox<sup>™</sup> Nitrous Oxide Delivery System offers a safe, fixed mixture of 50% Nitrous Oxide and 50% Oxygen to help relieve patient pain and anxiety during in-office procedures.

The innovative Pro-Nox<sup>™</sup> pneumatically delivers the fixed gas mixture through a demand valve for infection and full patient control. Relief takes effect in just a few breaths and is expelled from the lungs within minutes after discontinuation, allowing a quick recovery.

The entire system, including E-cylinders, fit on a cart for convenient mobility between procedure rooms. Safety features include audio and visual alarms to warn when either gas is running low and will shut off when pressure is too low to deliver the 50/50 mixture. Patients' breathe for the duration of any procedure through a disposable mouthpiece or mask that come in a variety of sizes for even more comfort.

Adjustable height handle for comfort & easy portability.

> Regulators with clear pressure gauges for accurate readings and tight connections.

Mixer unit delivers fixed 50/50 ratio of N2O and O2. Includes audio & visual alarms, along with a built-in low pressure safety shut off.

6 foot color coded hoses with DISS fittings.

Storage basket for Pro-Nox™ Quick Reference Guide, cylinder wrench, spare bodok seals & more.

Two E-cylinder size tank holders. (Tanks not included.)

18" diameter, 5-caster star base with locking wheels for mobility & stability.