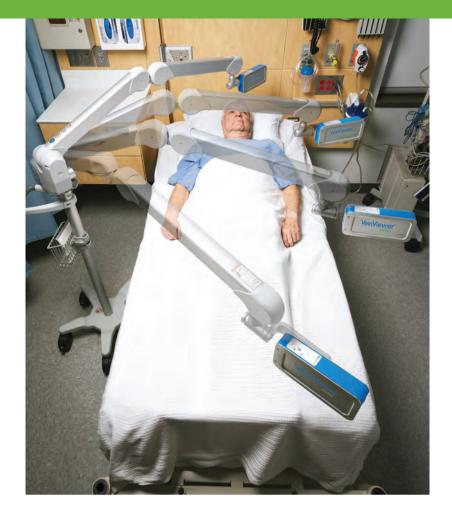

## MaxReach provides head-to-toe coverage.

We worked with clinicians to design a device that facilitates easy use in nearly every environment. Only VeinViewer® Vision2 offers a 53" reach for convenient hands-free operation. Quickly and easily assess several potential stick sites without having to reposition the device.

## **HD** vein imaging meets convenience with the **CARErover Rolling Stand** & Adapter Arm bundle

The near-infrared (NIR) technology of VeinViewer® Flex is now more portable than ever by adding the CARErover and Adapter Arm bundle. The CARErover utility cart was designed specifically to integrate with the VeinViewer® Flex system. The Adapter Arm flex stud easily connects to the existing VeinViewer® Flex Arm Mount to maintain motility when repositioning the vascular access device. Accuracy, stability and mobility combine for the ideal vein imaging package.