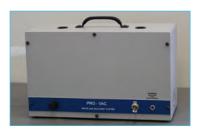

Pro-Vac Portable Scavenger

**Active Scavenger System** 

Pro-Nox<sup>™</sup> is ideal for in-office procedures for the following facilities and specialties:

- Aesthetic
- Plastic
- Dermatology
- Orthopedic
- Pain Management
- Hospitals
- Birthing Centers
- Urology
- Dentistry
- and more...