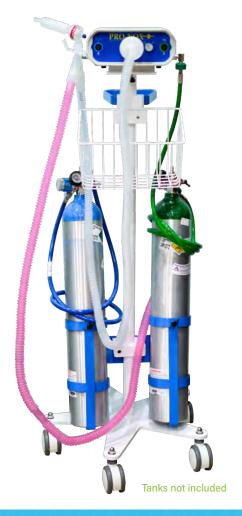

Adjustable height handle for comfort & easy portability.

> Regulators with clear pressure gauges for accurate readings and tight connections.

Mixer unit delivers fixed 50/50 ratio of N2O and O2. Includes audio & visual alarms, along with a built-in low pressure safety shut off.

6 foot color coded hoses with DISS fittings.

Storage basket for Pro-Nox™ Quick Reference Guide, cylinder wrench, spare bodok seals & more.

Two E-cylinder size tank holders. (Tanks not included.)

18" diameter, 5-caster star base with locking wheels for mobility & stability.

> Adjustable height handle for comfort & easy maneuverability

Storage basket for additional supplies & resources

39" steel stability pole

18" diameter, 5-caster star base with locking wheels for smooth mobility