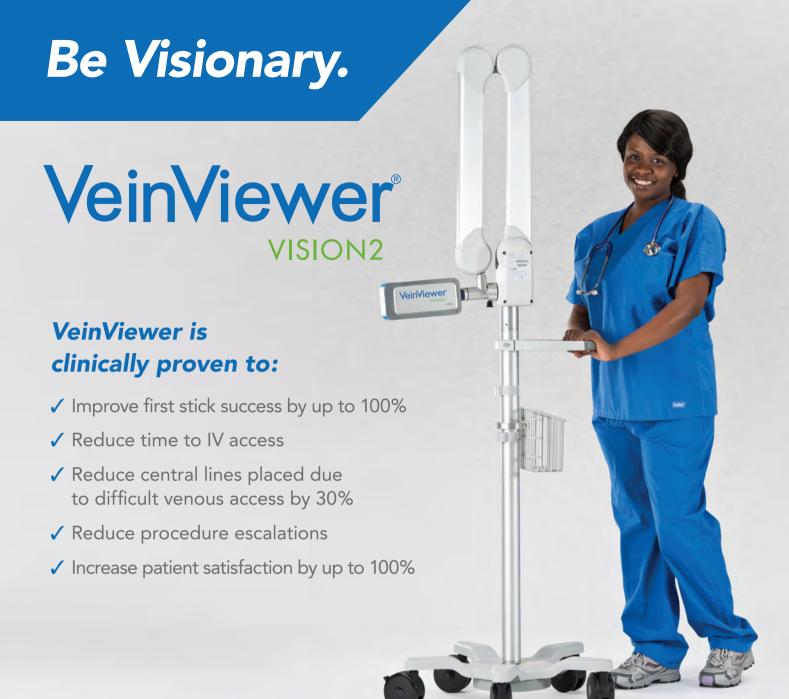

## **VeinViewer**®

VISION2

## MaxReach provides head-to-toe coverage.

We worked with clinicians to design a device that facilitates easy use in nearly every environment. Only VeinViewer® Vision2 offers a 53" reach for convenient hands-free operation. Quickly and easily assess several potential stick sites without having to reposition the device.

## **Every patient. Every time.**

- ✓ Locate veins up to 10mm deep
- ✓ Locate valves and bifurcations
- ✓ Assess refill rate
- ✓ Make the best choice for your patient