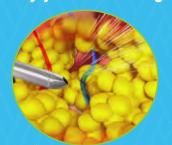

#### body-jet® Harvesting Technology:

Phase 1 | The fan-shaped spray gently loosens fat for in-office harvesting through a closed loop system.

Phase 2 | Simultaneously separate and suction with the two-in-one cannula technology for more efficient aspirating.

#### body-jet® Harvesting Technology:

Phase 1 | The fan-shaped spray gently loosens fat for in-office harvesting through a closed loop system.