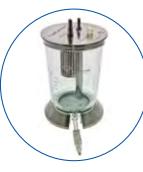

## body-jet® eco SIMPLE & FAST TECHNOLOGY

Low volume fat grafting without centrifugation or tumescence.

Manufactured in Germany, the light weight, modern design is portable and features a user-friendly interface for convenient setting adjustments. Learn more about the efficient, versatile and intuitive body-jet® eco device.

Reach out today for more information or to connect with a local representative.

| body-jet® eco |                                   |  |
|---------------|-----------------------------------|--|
| DIMENSIONS    | 32 cm (B) x 35 cm (T) x 30 cm (H) |  |
| WEIGHT        | 11 kg                             |  |
| FLOW          | Approximately 60 ml/min           |  |
| VACUUM        | Approximately -500 mbar           |  |
| POWER SUPPLY  | 230 VAC, 6 A, 50 Hz               |  |