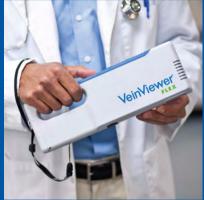

# **VeinViewer**\*

VeinViewer® by Christie, the world's only high definition vein visualization technology, helps improve targeting for cosmetic procedures.

Using near-infrared (NIR) light to detect superficial veins, VeinViewer projects the vein pattern directly on the skin. Easily identify and avoid vessels for cosmetic injections, helping to circumvent potential complications and reduce costs. Improve the patient experience, and set your practice ahead of the rest with the cutting edge technology of VeinViewer.

## **HD** vein imaging meets convenience with the **CARErover Rolling Stand** & Adapter Arm bundle

The near-infrared (NIR) technology of VeinViewer® Flex is now more portable than ever by adding the CARErover and Adapter Arm bundle. The CARErover utility cart was designed specifically to integrate with the VeinViewer® Flex system. The Adapter Arm flex stud easily connects to the existing VeinViewer® Flex Arm Mount to maintain motility when repositioning the vascular access device. Accuracy, stability and mobility combine for the ideal vein imaging package.