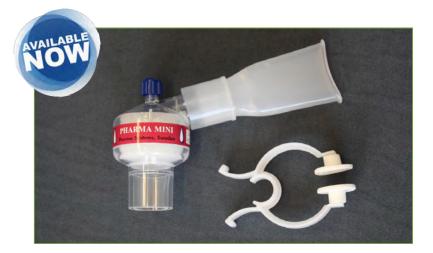

Portable Utility Rolling Stand

Become a Pro-Nox™ Comfort Zone today.

@ info@carestreamamerica.com

carestreamamerica.com

Protection is important now more than ever. Ensure patient and staff confidence with CAREfilter™, a bundled kit including a small Hygroscopic Condenser Humidifier (HCH) combo filter, manageable mouthpiece and comfortable noseclip.

- CARE-filter-20
- Filter, mouthpiece, noseclip bundle in quantity of 20
- CARE-filter-100

Filter, mouthpiece, noseclip bundle in quantity of 100

- Single-patient use bundle
- Pharma Systems bacterial/viral HCH filter is FDA cleared with efficiencies up to 99.99%
  - Tested via Nelson Labs in the USA
- Comfortable noseclip to focus patient breathing through the mouthpiece
- · Easy access to patient by adjusting filter airflow direction during procedures
- Minimal distortion when treating the face
- Helps to manage safety, anxiety and discomfort for you, your staff and patients
- From the company bringing you Pro-Nox™ Nitrous Oxide Gas Delivery System