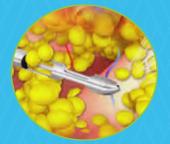

#### body-jet® Harvesting Technology:

Phase 1 | The fan-shaped spray gently loosens fat for in-office harvesting through a closed loop system.

Phase 2 | Simultaneously separate and suction with the two-in-one cannula technology for more efficient aspirating.