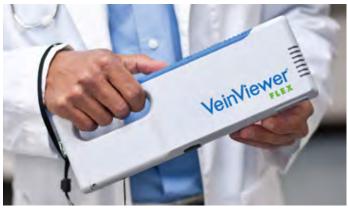

## **HD** vein imaging meets convenience with the **CARErover Rolling Stand** & Adapter Arm bundle

The near-infrared (NIR) technology of VeinViewer® Flex is now more portable than ever by adding the CARErover and Adapter Arm bundle. The CARErover utility cart was designed specifically to integrate with the VeinViewer® Flex system. The Adapter Arm flex stud easily connects to the existing VeinViewer® Flex Arm Mount to maintain motility when repositioning the vascular access device. Accuracy, stability and mobility combine for the ideal vein imaging package.