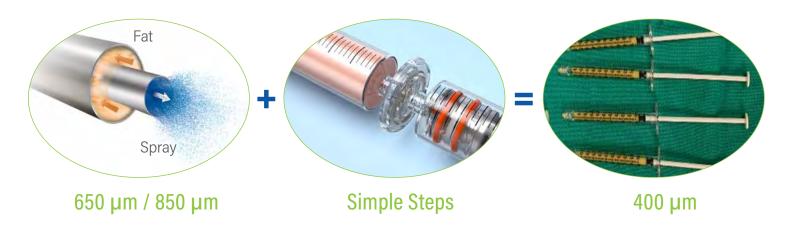

Premium accessories for a wide field of applications.

LipoCollector®

FillerCollector®

**Applicators** 

Cannulas

A simple system for physicians using Water-Jet Assisted Liposuction/Lipoharvest (WAL) to manually micronize adipose further down to 400 microns for those specific cases when a very narrow needle gauge is preferred.

- Single-use, laser-etched disc cartridges
- Rapid and efficient 2-step process
- Homogeneous aliquot yield
- Patent pending smart kit

### How does it work with WAL method?

Connect today for more information, to schedule a private or virtual demo, or to request a quote.