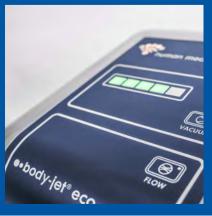

## body-jet® eco SIMPLE & FAST TECHNOLOGY

Low volume fat grafting without centrifugation or tumescence.

Manufactured in Germany, the light weight, modern design is portable and features a user-friendly interface for convenient setting adjustments. Learn more about the efficient, versatile and intuitive body-jet® eco device.

Reach out today for more information or to connect with a local representative.

| body-jet® eco |                                   |  |
|---------------|-----------------------------------|--|
| DIMENSIONS    | 32 cm (B) x 35 cm (T) x 30 cm (H) |  |
| WEIGHT        | 11 kg                             |  |
| FLOW          | Approximately 60 ml/min           |  |
| VACUUM        | Approximately -500 mbar           |  |
| POWER SUPPLY  | 230 VAC, 6 A, 50 Hz               |  |