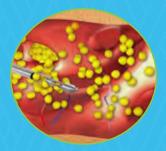

#### body-jet® Harvesting Technology:

Phase 1 | The fan-shaped spray gently loosens fat for in-office harvesting through a closed loop system.

Phase 2 | Simultaneously separate and suction with the two-in-one cannula technology for more efficient aspirating.

#### body-jet® Harvesting Technology:

Phase 1 | The fan-shaped spray gently loosens fat for in-office harvesting through a closed loop system.