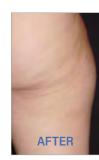

- Quieter than the competition
- Painless & non-invasive treatment with no reported side effects
- No downtime after treatment
- Complies with FDA & CE standards

The innovative body-jet® eco uses water-jet assisted technology that is specifically designed for in-office precise and gentle removal of small adipose tissue volumes.

The cutting-edge body-jet® eco has been designed for the precise and gentle removal of small fat tissue volumes that may be used for subsequent autologous fat transfer. A pulsating water-jet combined with a tissue-sparing, defined vacuum allows harvesting intact and highly viable fat cells from the subcutaneous fat tissue in a gentle way.