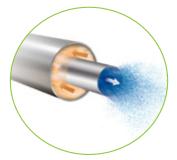

### The innovative body-jet<sup>®</sup> Eco uses water-jet assisted technology that is specifically designed for in-office precise and gentle removal of small adipose tissue volumes.

The innovative Body-Jet<sup>®</sup> Eco has been designed for the **precise and gentle removal of small fat tissue volumes** that may be used for subsequent autologous fat transfer. A pulsating water-jet combined with a tissue-sparing, defined vacuum allows **harvesting intact and highly viable fat cells** from the subcutaneous fat tissue in a gentle way.

#### **Body-Jet® Technology Phases:**

**Phase 1** | Gentle, fan-shaped spray loosens fat for harvesting in a closed loop system. WAL needs about 70% less volume and has decreased exposure time.

@ info@carestreamamerica.com