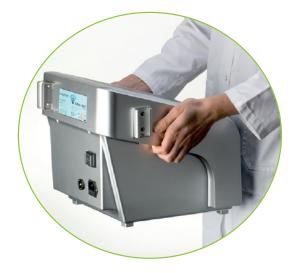

The **light weight, modern design** is portable and features a **user-friendly interface** for convenient setting adjustments. Learn more about the efficient, versatile and intuitive Body-Jet<sup>®</sup> Eco device.

## Reach out today for more information or to connect with a local representative.

| Body-Jet <sup>®</sup> Eco |                                   |
|---------------------------|-----------------------------------|
| DIMENSIONS                | 32 cm (B) x 35 cm (T) x 30 cm (H) |
| WEIGHT                    | 11 kg                             |
| FLOW                      | Approximately 60 ml/min           |
| VACUUM                    | Approximately -500 mbar           |
| POWER SUPPLY              | 230 VAC, 6 A, 50 Hz               |