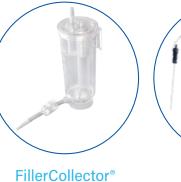

### **BODY-JET®ECO SIMPLE & FAST TECHNOLOGY**

Low volume fat grafting without centrifugation or tumescence.

The Body-Jet<sup>®</sup> Eco **saves times** by harvesting highly viable, finely dispersed fat tissue through the FillerCollector<sup>®</sup> resulting in **injectable-ready micronized adipose** clusters.

Premium accessories for a wide field of applications.

Cannulas

@ info@carestreamamerica.com

855.892.3872