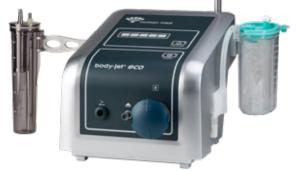

# **BODY-JET® ECO**

The **light weight, modern design** is portable and features a **user-friendly interface** for convenient setting adjustments. Learn more about the efficient, versatile and intuitive Body-Jet<sup>®</sup> Eco device.

## Reach out today for more information or to connect with a local representative.

| Body-Jet <sup>®</sup> Eco |                                   |
|---------------------------|-----------------------------------|
| DIMENSIONS                | 32 cm (B) x 35 cm (T) x 30 cm (H) |
| WEIGHT                    | 11 kg                             |
| FLOW                      | Approximately 60 ml/min           |
| VACUUM                    | Approximately -500 mbar           |
| POWER SUPPLY              | 230 VAC, 6 A, 50 Hz               |