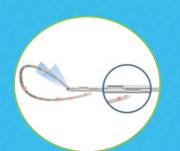

#### **Body-Jet® Technology Phases:**

**Phase 1** | Gentle, fan-shaped spray loosens fat for harvesting in a closed loop system. WAL needs about 70% less volume and has decreased exposure time.

@ info@carestreamamerica.com

**Phase 2** | Simultaneous separation and suction with the innovative two-in-one cannula technology resulting in more efficient aspirating.

() carestreamamerica.com

Product distributed by CAREstream America