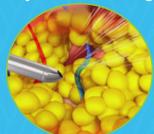

#### **Body-Jet® Technology Phases:**

**Phase 1** | Gentle, fan-shaped spray loosens fat for harvesting in a closed loop system. WAL needs about 70% less volume and has decreased exposure time.

@ info@carestreamamerica.com