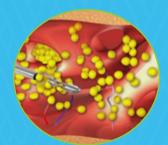

### The innovative body-jet<sup>®</sup> Eco uses water-jet assisted technology that is specifically designed for in-office precise and gentle removal of small adipose tissue volumes.

The innovative Body-Jet<sup>®</sup> Eco has been designed for the **precise and gentle removal of small fat tissue volumes** that may be used for subsequent autologous fat transfer. A pulsating water-jet combined with a tissue-sparing, defined vacuum allows **harvesting intact and highly viable fat cells** from the subcutaneous fat tissue in a gentle way.

Compared to other methods, the results of waterjet assisted hydro-dissection using the Body-Jet<sup>®</sup> technology are **predictable**, as proven by a multitude of published clinical studies.

Juliane Meyer, Achim Salamon, Nicole Herzmann, Stefanie Adam, Hans-Dieter Kleine, Inge Matthiesen, Klaus Ueberreiter, Kirsten Peters, Isolation and Differentiation Potential of Human Mesenchymal Stem Cells From Adipose Tissue Harvested by Water Jet-Assisted Liposuction, Aesthetic Surgery Journal, Volume 35, Issue 8, November/December 2015, Pages 1030–1039, https://doi.org/10.1093/asj/sjv075