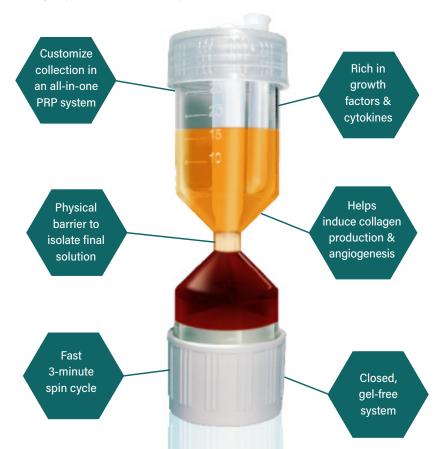

CAREprp<sup>TM</sup> employs an elongated, hourglass-shape taking advantage of the natural separation of blood that occurs with centrifugation for in-office PRP processing, CAREprp<sup>TM</sup> utilizes a provider-directed locking feature to seal off contaminants and securely access the golden plasma solution. The unique tube design and strategic openings allow for customized concentration collection levels and luekocyte-poor or -rich PRP for personalized care.

## One Tube, **Endless Options**