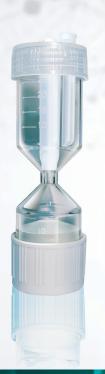

CAREprp<sup>TM</sup> employs an elongated, hourglass-shape taking advantage of the natural separation of blood that occurs with centrifugation for in-office PRP processing, CAREprp<sup>TM</sup> utilizes a provider-directed locking feature to seal off contaminants and securely access the golden plasma solution. The unique tube design and strategic openings allow for customized concentration collection levels and luekocyte-poor or -rich PRP for personalized care.

## One Tube, **Endless Options**