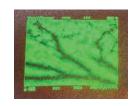

#### Any patient. Any environment.

- ✓ Locate veins up to 10mm deep
- ✓ Locate valves and bifurcations
- ✓ Assess refill rate
- ✓ Make the best choice for your patient

#### **TrueView**<sup>™</sup>

VeinViewer ensures accuracy and ease of use with the markets only in-focus indicator. When the projected image border is clear you can trust the vessel width shown to assist in catheter gauge selection.