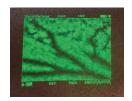

#### Any patient. Any environment.

- ✓ Locate veins up to 10mm deep
- ✓ Locate valves and bifurcations
- ✓ Assess refill rate
- ✓ Make the best choice for your patient

#### **TrueView**<sup>™</sup>

VeinViewer ensures accuracy and ease of use with the markets only in-focus indicator. When the projected image border is clear you can trust the vessel width shown to assist in catheter gauge selection.