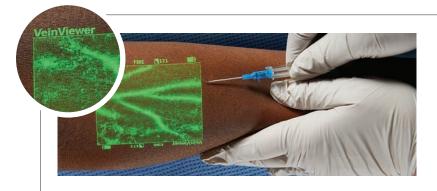

#### **TrueView**<sup>™</sup>

VeinViewer ensures accuracy and ease of use with the markets only in-focus indicator. When the projected image border is clear you can trust the vessel width shown to assist in catheter gauge selection.