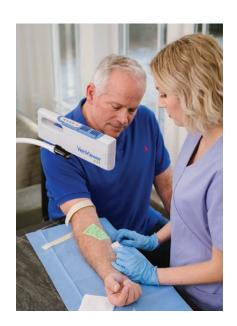

## Versatility to overcome any challenge.

VeinViewer® Flex operates as a handheld or mounted device, giving clinicians the ability to choose on a situation by situation basis. A built-in suite of imaging modes provides an ideal setting for every patient type giving you an assessment that is fast, efficient and thorough.