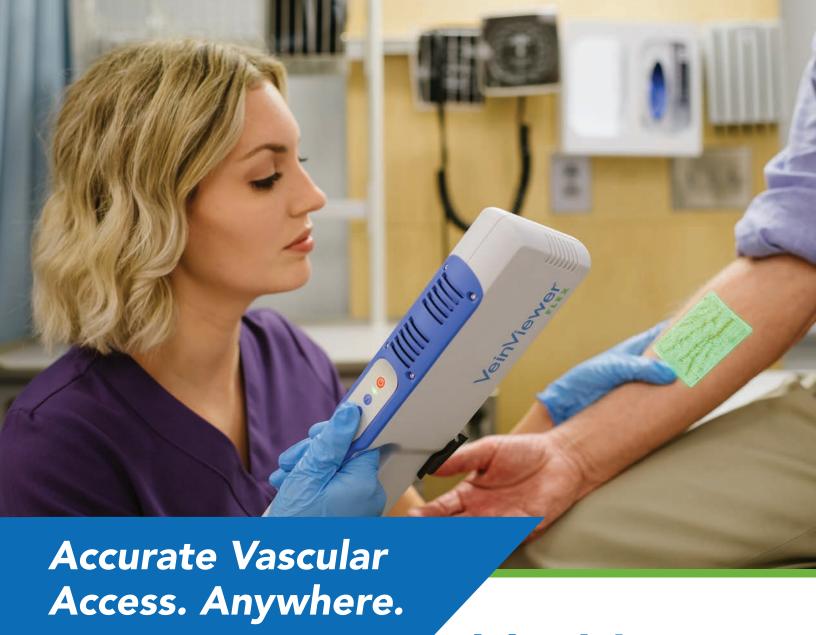

## Versatility to overcome any challenge.

VeinViewer® Flex operates as a handheld or mounted device, giving clinicians the ability to choose on a situation by situation basis. A built-in suite of imaging modes provides an ideal setting for every patient type giving you an assessment that is fast, efficient and thorough.

#### Any patient. Any environment.

- ✓ Locate veins up to 10mm deep
- ✓ Locate valves and bifurcations
- ✓ Assess refill rate
- ✓ Make the best choice for your patient