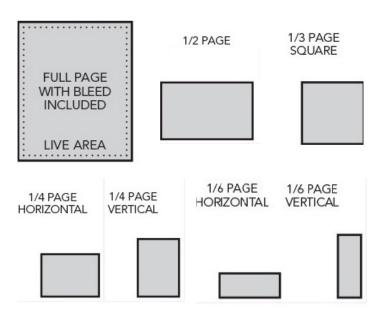

#### IMPORTANT: Magazine will be VERTICAL and in PORTRAIT VIEW. Please keep this in mind when designing your ad.

| MAGAZINE AD SIZE      | WIDTH | HEIGHT |  |  |  |
|-----------------------|-------|--------|--|--|--|
| FULL PAGE             |       |        |  |  |  |
| Bleed125              | 8.625 | 11.125 |  |  |  |
| Trim                  | 8.375 | 10.875 |  |  |  |
| Live Area             | 7.875 | 10.375 |  |  |  |
| ADDITIONAL SIZES      |       |        |  |  |  |
| 1/2 Page              | 7.375 | 4.75   |  |  |  |
| 1/4 Page HORIZONTAL   | 4.583 | 3.333  |  |  |  |
| 1/4 Page VERTICAL     | 3.333 | 4.583  |  |  |  |
| 1/3 Page SQUARE       | 4.583 | 4.583  |  |  |  |
| 1/6 Page VERTICAL     | 2.166 | 4.583  |  |  |  |
| 1/6 HORIZONTAL        | 4.583 | 2.166  |  |  |  |
| DIGITAL MAGAZINE ONLY |       |        |  |  |  |
| 1/9 Page              | 2.25  | 3      |  |  |  |
| Directory Display     | 2.25  | 1.5    |  |  |  |