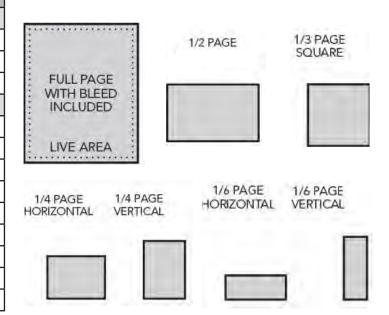

### pahrumpchamber.com

IMPORTANT: Magazine will be VERTICAL and in PORTRAIT VIEW.
Please keep this in mind when designing your ad.

| MAGAZINE AD SIZE      | WIDTH | HEIGHT |  |  |  |
|-----------------------|-------|--------|--|--|--|
| FULL PAGE             |       |        |  |  |  |
| Bleed125              | 8.625 | 11.125 |  |  |  |
| Trim                  | 8.375 | 10.875 |  |  |  |
| Live Area             | 7.875 | 10.375 |  |  |  |
| ADDITIONAL SIZES      |       |        |  |  |  |
| 1/2 Page              | 7.375 | 4.75   |  |  |  |
| 1/4 Page HORIZONTAL   | 4.583 | 3.333  |  |  |  |
| 1/4 Page VERTICAL     | 3.333 | 4.583  |  |  |  |
| 1/3 Page SQUARE       | 4.583 | 4.583  |  |  |  |
| 1/6 Page VERTICAL     | 2.166 | 4.583  |  |  |  |
| 1/6 HORIZONTAL        | 4.583 | 2.166  |  |  |  |
| DIGITAL MAGAZINE ONLY |       |        |  |  |  |
| 1/9 Page              | 2.25  | 3      |  |  |  |
| Directory Display     | 2.25  | 1.5    |  |  |  |