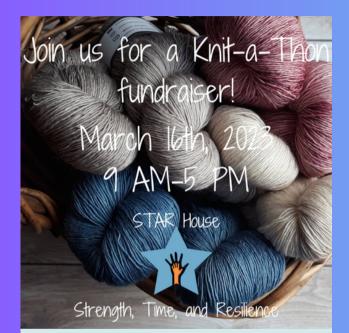

## **KNIT-A-THON FUNDRAISER**

Join us at STAR House for a Yarn-tastic day 9am to 5pm this Saturday, March 16 2024, where we'll be knitting during our Knit-a-Thon fundraiser! Bring your own knitting supplies and ask your friends and families to sponsor you to support this great cause.

Don't know how to knit? No worries, we can show you! Prefer to craft something else? Bring your own crafts! Can't stay all day? No problem, stop by for a few hours if you're able! No need to RSVP.