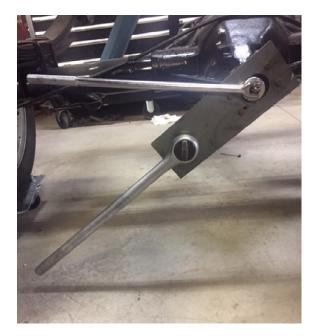

## **Specialty Tools**

Chrysler 8.5 & 9.25 pinion yoke tool- \$15 + shipping. Order Number- #Yoke Tool

The MPS pinion yoke tool allows you the hold the yoke of 8.5 or 9.25 in. Chrysler differentials. Has square holes for both 3/4 and 1/2 drive breaker bars. Simply use the u-joint bolts to secure the tool to the yoke. One bar connects to the tool and the 2nd bar attaches to the pinion nut.