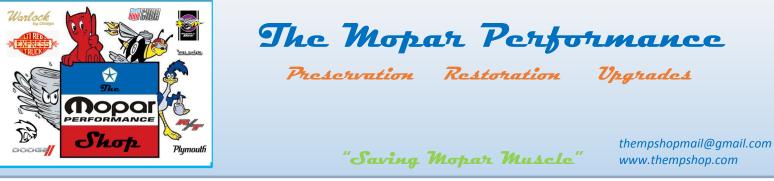

## **Reproduction Parts**

78' Dodge Truck Roll Over Valve \$\$45 + shipping. Order Number- #78 Roll Over

78' Little Red Express Tuff Stuff Steering Wheel 15" Replacement (original LRE wheel is 14" dia.) \$140 + shipping. Order Number- #Tuff Stuff