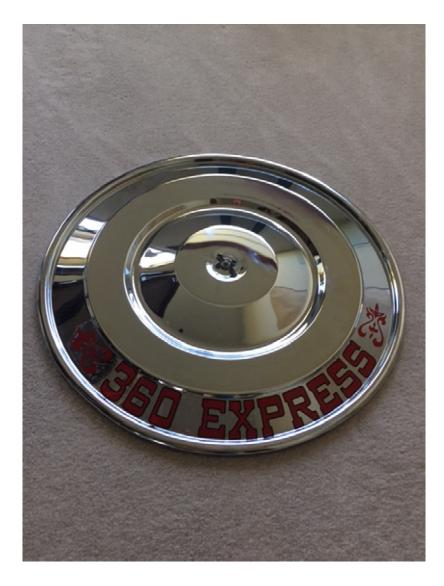

## For limited time only! Cannot guarantee chrome lid blank availability! Do not hesitate order yours today!

Little Red Express Chrome Air Cleaner Lid NALRETO #240- \$150+ shipping. Order Number- #NALRETO #240

\*Exact replacements are not available. These Lids vary slightly from OEM, triple chrome plated with decal; NALRETO Certified replacement part.