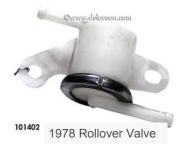

## **Reproduction Parts**

78' Dodge Truck Roll Over Valve \$\$45 + shipping. Order Number- #78 Roll Over

78' Little Red Express Tuff Stuff Steering Wheel 15" Replacement (original LRE wheel is 14" dia.) \$140 + shipping. Order Number- #Tuff Stuff