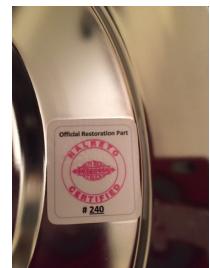

## For limited time only! Cannot guarantee chrome lid blank availability! Do not hesitate order yours today!

Little Red Express Chrome Air Cleaner Lid NALRETO #240- \$150+ shipping. Order Number- #NALRETO #240

\*Exact replacements are not available. These Lids vary slightly from OEM, triple chrome plated with decal; NALRETO Certified replacement part.