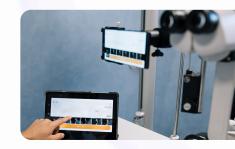

### How does it work?

### The smartest way to manage your data.

Store medical videos and images on MicroREC Connect

Transfer media captured with any device.