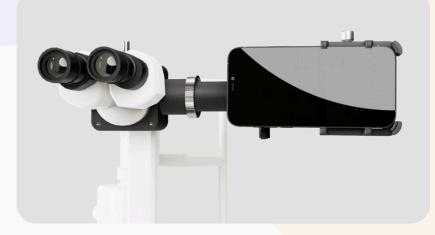

## Micro REC

MicroREC is an optical system that connects your smartphone camera to your microscope or slit lamp.

Improve patient education.

Be **always ready** to record what you need.

Record the **high quality** videos for your presentations.

#### **FAST INSTALLATION**

No need for engineers. You can attach it in less than a minute.

HIGHEST COMPATIBILITY IN THE MARKET

### **NO CABLES NEEDED**

No need for engineers. You can attach it in less than a minute.

### Compatibility

MicroREC is compatible with 90% of the microscopes, slit lamps and every smartphone on the market. To check the compatibility of your device, please visit <a href="https://customsurgical.co/compatibility/">https://customsurgical.co/compatibility/</a>