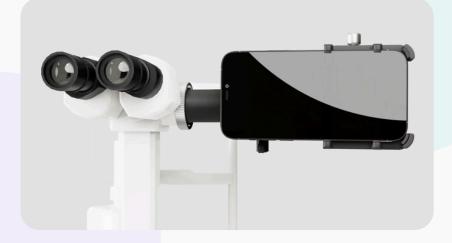

#### **FAST INSTALLATION**

No need for engineers. You can attach it in less than a minute.

HIGHEST COMPATIBILITY IN THE MARKET

### **NO CABLES NEEDED**

No need for engineers. You can attach it in less than a minute.

### Compatibility

MicroREC is compatible with 90% of the microscopes, slit lamps and every smartphone on the market. To check the compatibility of your device, please visit <a href="https://customsurgical.co/compatibility/">https://customsurgical.co/compatibility/</a>