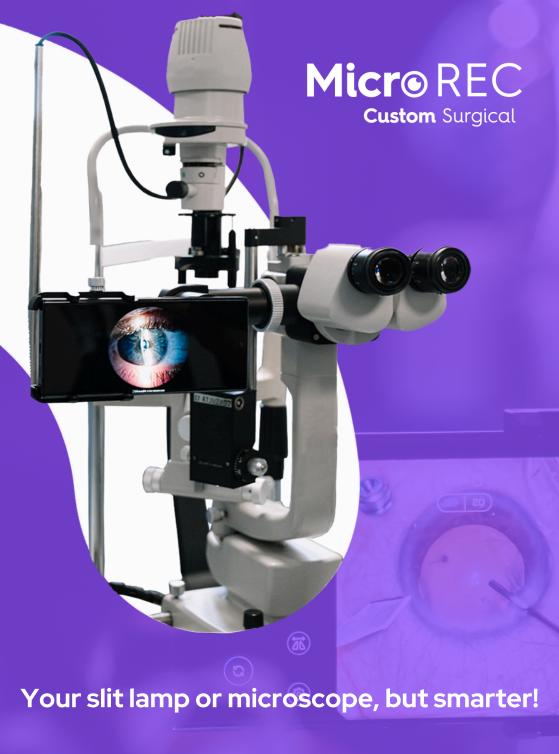

## Micro REC

MicroREC is an optical system that connects your smartphone camera to your microscope or slit lamp.

Improve patient education.

Be **always ready** to record what you need.

Record the **high quality** videos for your presentations.

### **RECORD UP TO 4K**

With the help of your phone, you'll always be updated with the best possible technology for video recording.

### Compatibility

MicroREC is compatible with 90% of the microscopes, slit lamps and every smartphone on the market. To check the compatibility of your device, please visit <a href="https://customsurgical.co/compatibility/">https://customsurgical.co/compatibility/</a>