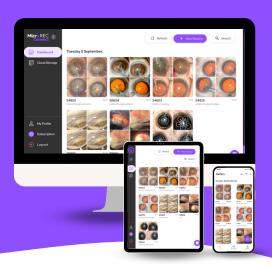

## Micr®REC Connect

Your data management platform for medical images.

### **Muiti-device Access**

Access your microscopy images from all your devices. Whether you're at the hospital or at home, they are always at your fingertips.

### Secure Storage

Your images are kept safe and secure. Additionaly, Connect provides you with a backup copy in case your phone gets broken, lost, or stolen.

### The smartest way to manage your data.

Store medical videos and images on MicroREC Connect

Transfer media captured with any device.