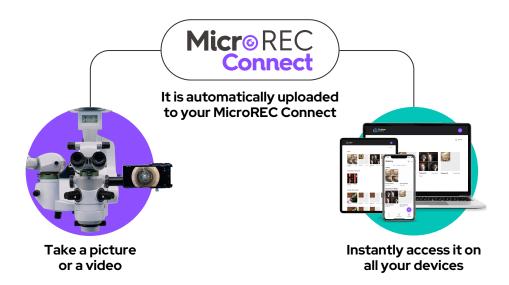

Get all your recordings **automatically uploaded** on a GDPR Compliant platform.

### How does it work?

### The smartest way to manage your data.

Store medical videos and images on MicroREC Connect

Transfer media captured with any device.