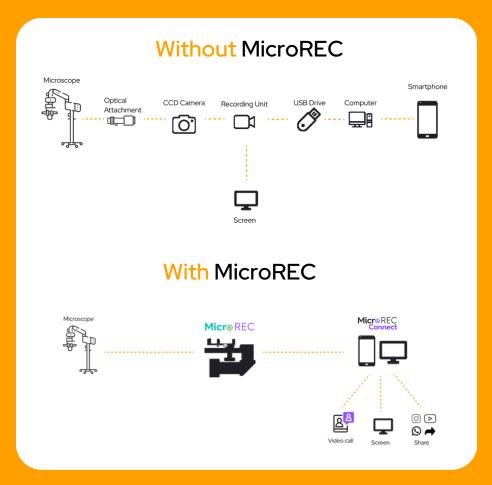

## Micro REC

MicroREC is an optical system that connects your smartphone camera to your microscope or slit lamp.

Improve patient education.

Be **always ready** to record what you need.

Record the **high quality** videos for your presentations.

## LIVE SURGERIES OR ONLINE MEENTORING

No need of companies to create the environment to make it happen. Do it in seconds.

## Micr®REC Connect

Your data management platform for medical images.

### How does it work?