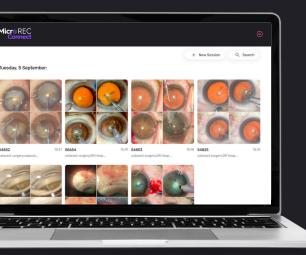

## Micr®REC Connect

Your data management platform for medical images.

### **Muiti-device Access**

Access your microscopy images from all your devices. Whether you're at the hospital or at home, they are always at your fingertips.

### Secure Storage

Your images are kept safe and secure. Additionaly, Connect provides you with a backup copy in case your phone gets broken, lost, or stolen.