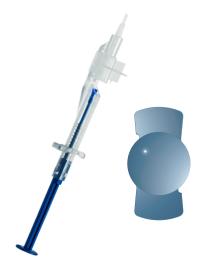

### HOW SUPPLIED

Single and sterile, preloaded in a disposable injector, ready to use.