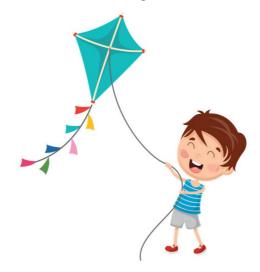

The boy is holding the \_\_\_\_\_

of the kite.

Write a sentence using a WOW

| holding  | flying | air              | joy |
|----------|--------|------------------|-----|
| laughing | wind   | little blue kite |     |