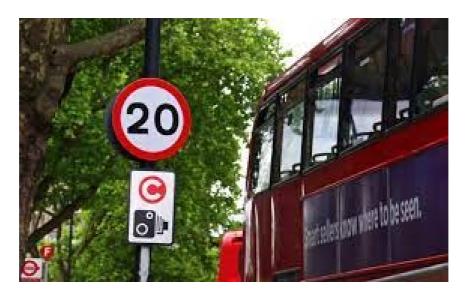

words

| devastated | limit     |
|------------|-----------|
| thread     | direction |

Write

in the word using one of the WOW

words

The speed

is

20

mph

20 miles per hour.

Write a sentence using a WOW word.

| speed | road | miles |
|-------|------|-------|
| fast  | bus  | hour  |

Write

in

the

word using one of the WOW