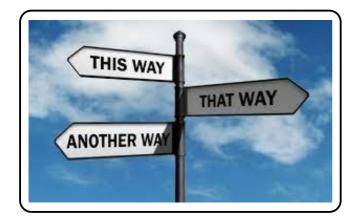

Write in the word using one of the WOW

words

should we walk?

Write a sentence using a WOW word.

| walk      | hike | map   | look |
|-----------|------|-------|------|
| explorers | know | which |      |