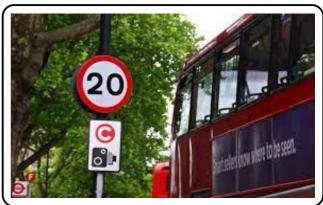

words

| devastated | limit     |
|------------|-----------|
| thread     | direction |

Write

in the word using one of the WOW

words

The speed

is

20

mph

20 miles per hour.

Write a sentence using a WOW word.

| speed | road | miles |
|-------|------|-------|
| fast  | bus  | hour  |

Write

in

the

word using one of the WOW