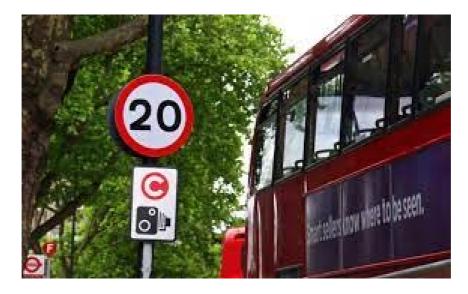

words

| devastated | limit     |
|------------|-----------|
| thread     | direction |

Write

in the word using one of the WOW

words

The speed

is

20

mph

20 miles per hour.

Write a sentence using a WOW word.

| speed | road | miles |
|-------|------|-------|
| fast  | bus  | hour  |

Write

in

the

word using one of the WOW