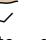

The boy is holding the \_\_\_\_\_

of the kite.

Write a sentence using a WOW

| holding  | flying | air              | joy |
|----------|--------|------------------|-----|
| laughing | wind   | little blue kite |     |