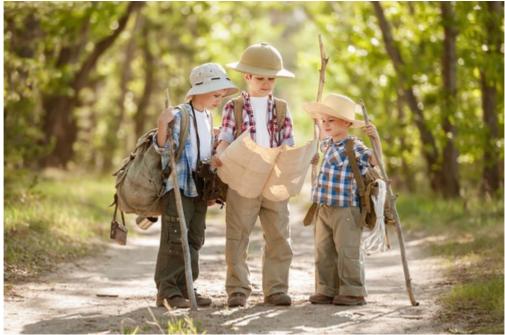

Write in the word using one of the WOW

words

should we walk?

Write a sentence using a WOW word.

| walk      | hike | map   | look |
|-----------|------|-------|------|
| explorers | know | which |      |