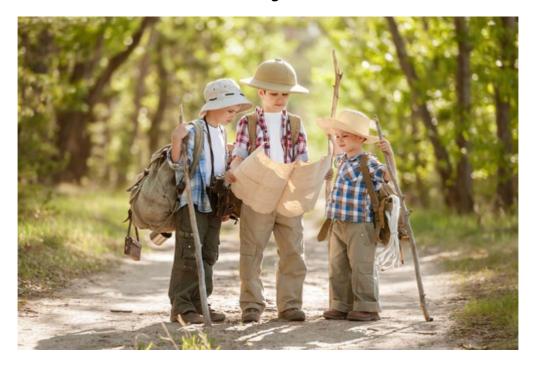

Write in the word using one of the WOW

words

should we walk?

Write a sentence using a WOW word.

| walk      | hike | map   | look |
|-----------|------|-------|------|
| explorers | know | which |      |