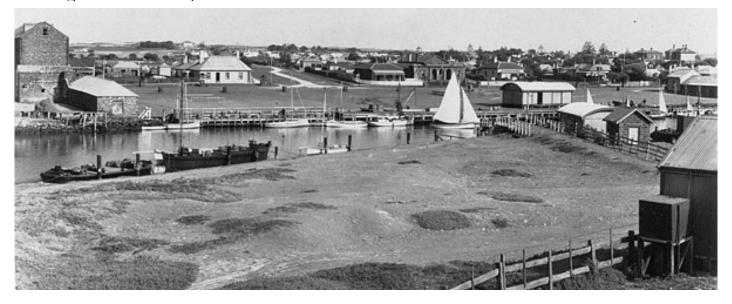

#### **Become a Member**

The Port Fairy Historical Society on the River Moyne

Becoming a member of the The Port Fairy Historical Society [PFHS] is an opportunity to be part of a community of members that are committed to preserving and sharing the history and heritage of Port Fairy and the District.