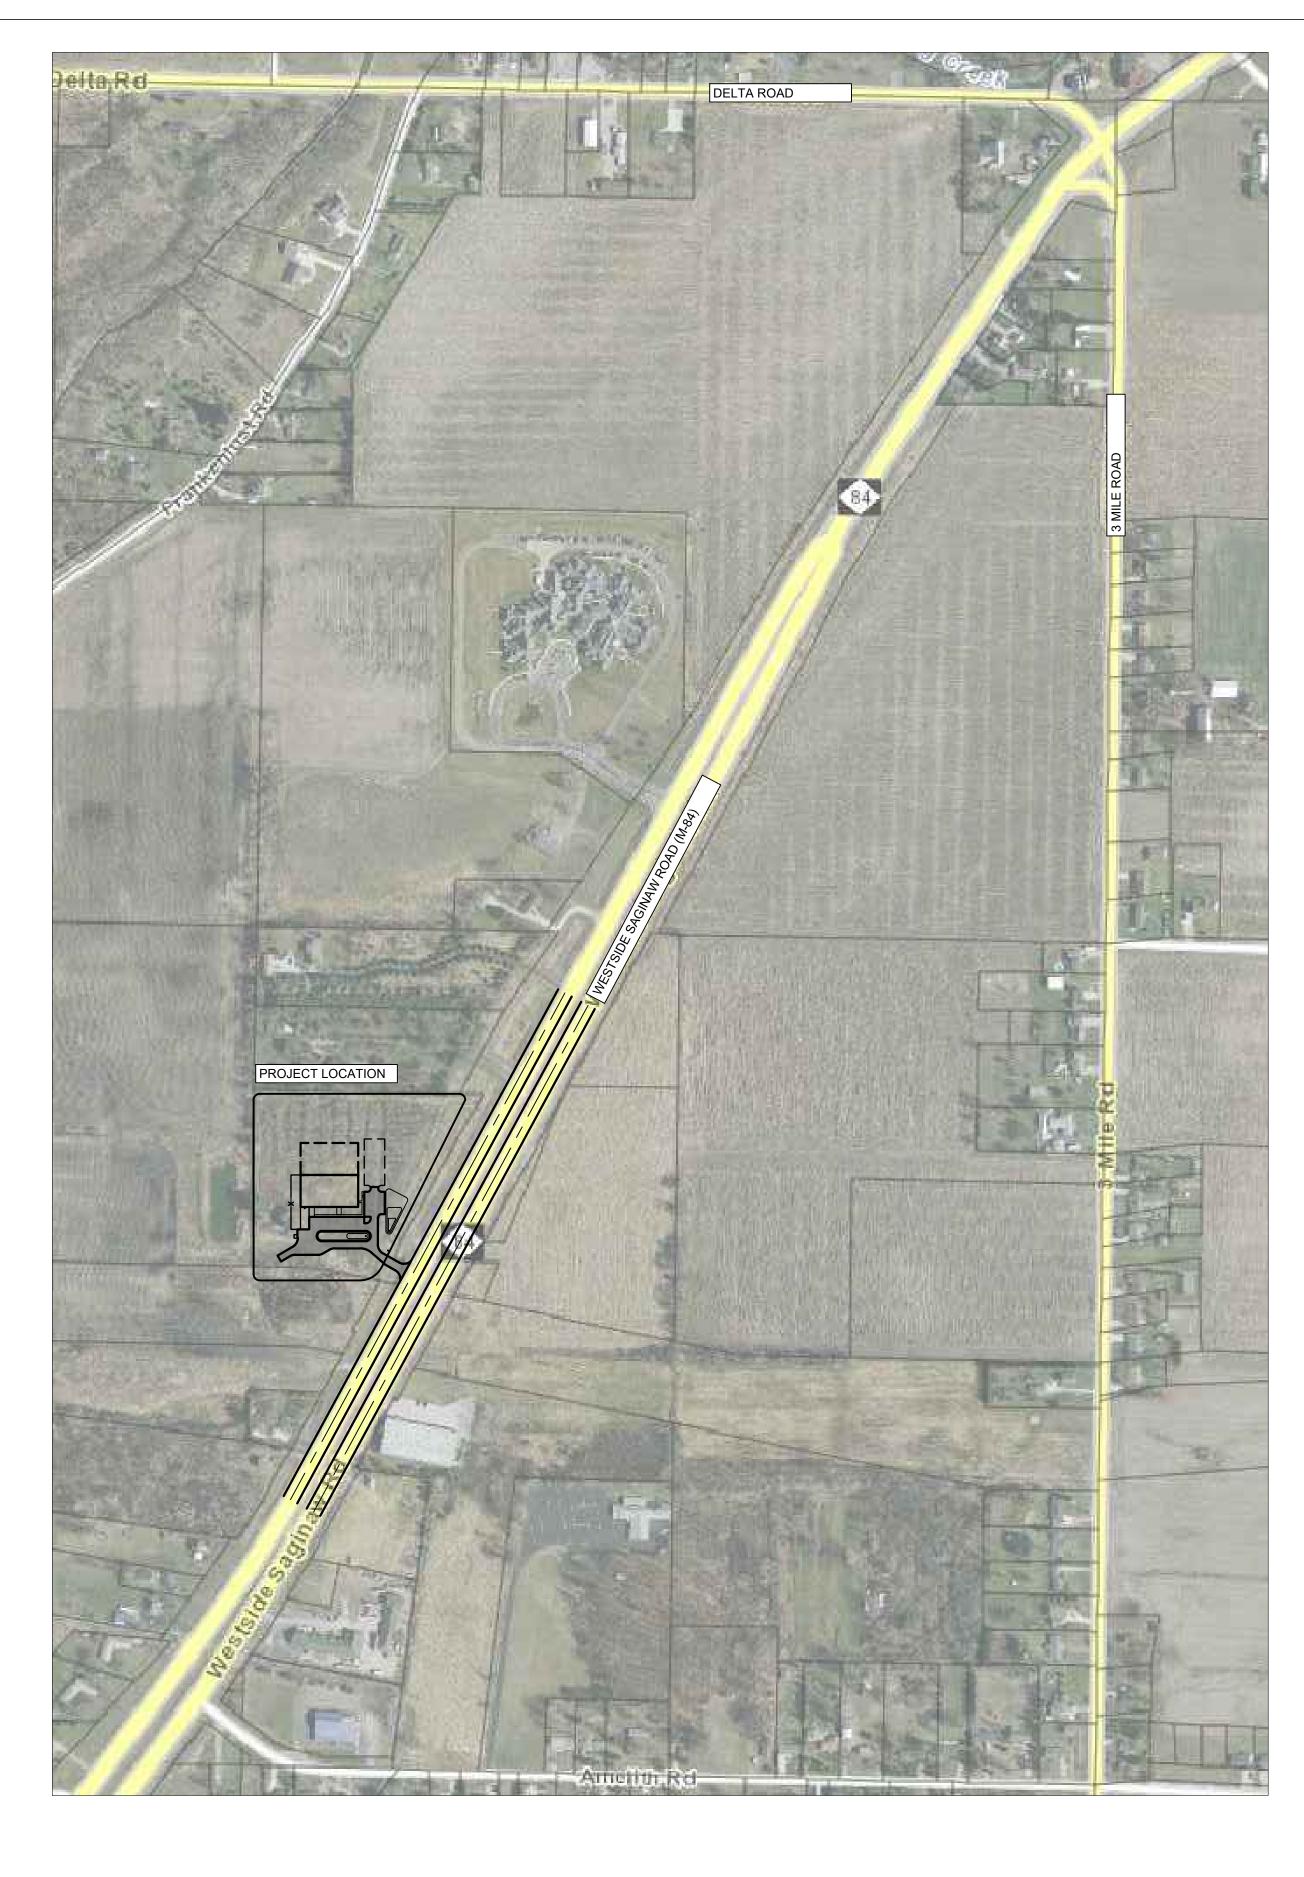

| SHEET |      |
|-------|------|
| C1.00 | ZON  |
| C1.01 | SITE |
|       |      |
| A3.01 | ELE\ |
|       |      |
|       |      |
|       |      |
|       |      |

AERIAL MAP SCALE: 1" = 300'

PROPOSED SITE PLAN SCALE: 1" = 30' PROPERTY INFORMATION:

PROPERTY ID: 030-011-400-190-00

LEGAL DESCRIPTION: NW 1/4 OF SE 1/4 LYG NW'LY OF HWY M-84 R/W, EXC N 513.68 FT THF, SEC 11 T13N R4E, 6.25 AC +/-

CURRENT OWNER: SCHMIDT FAMILY LLC 6734 WESTSIDE SAGINAW RD. BAY CITY, MI 48706-9325

PURCHASING/ DEVELOPMENT ENTITY: R&S&J PROPERTY MANAGEMENT LLC 673 E. HOTCHKISS RD. BAY CITY, MI 48706

PROPOSED LOT COVERAGE PHASE 1:

17.8%

PARKING PROVIDED: LOADING SPACE: EMPLOYEES: ESTIMATED DELIVERIES RETAIL VISITORS 39 1 8-12 5-6/ DAY 10-50/DAY