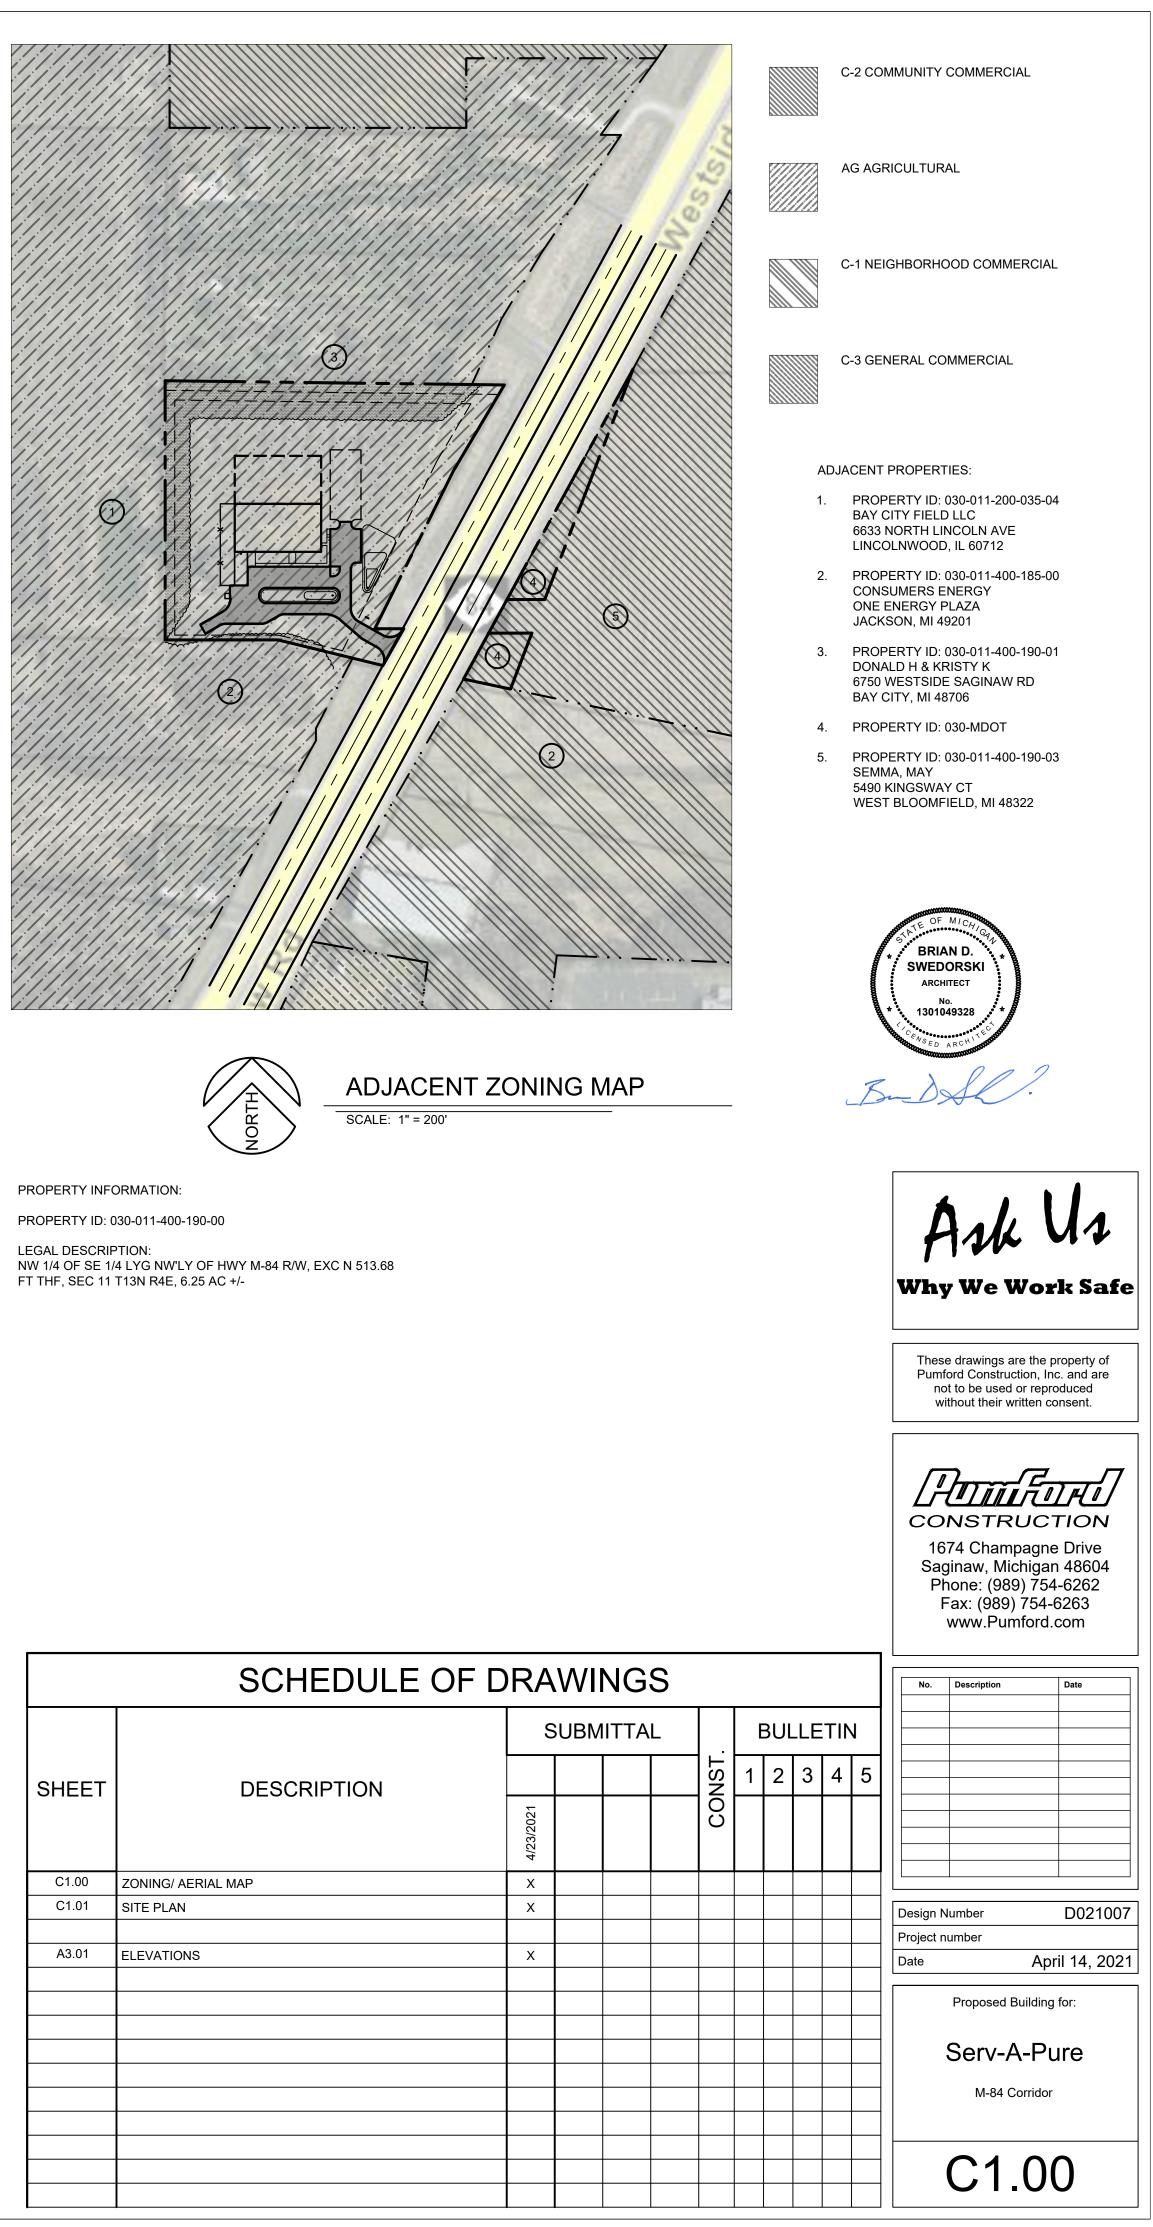

| SHEET |      |
|-------|------|
| C1.00 | ZON  |
| C1.01 | SITE |
|       |      |
| A3.01 | ELE\ |
|       |      |
|       |      |
|       |      |
|       |      |

AERIAL MAP SCALE: 1" = 300'

PROPOSED SITE PLAN SCALE: 1" = 30' PROPERTY INFORMATION:

PROPERTY ID: 030-011-400-190-00

LEGAL DESCRIPTION: NW 1/4 OF SE 1/4 LYG NW'LY OF HWY M-84 R/W, EXC N 513.68 FT THF, SEC 11 T13N R4E, 6.25 AC +/-

CURRENT OWNER: SCHMIDT FAMILY LLC 6734 WESTSIDE SAGINAW RD. BAY CITY, MI 48706-9325

PURCHASING/ DEVELOPMENT ENTITY: R&S&J PROPERTY MANAGEMENT LLC 673 E. HOTCHKISS RD. BAY CITY, MI 48706

PROPOSED LOT COVERAGE PHASE 1:

17.8%

PARKING PROVIDED: LOADING SPACE: EMPLOYEES: ESTIMATED DELIVERIES RETAIL VISITORS 39 1 8-12 5-6/ DAY 10-50/DAY

Why We Work Safe

These drawings are the property of Pumford Construction, Inc. and are not to be used or reproduced without their written consent.

1674 Champagne Drive Saginaw, Michigan 48604 Phone: (989) 754-6262 Fax: (989) 754-6263 www.Pumford.com

| No            | <b>)</b> . | Description |         | Date        |
|---------------|------------|-------------|---------|-------------|
|               |            |             |         |             |
|               |            |             |         |             |
|               |            |             |         |             |
|               |            |             |         |             |
|               |            |             |         |             |
|               |            |             |         |             |
|               |            |             |         |             |
|               |            |             |         |             |
|               |            |             |         |             |
|               |            |             |         |             |
| Design Number |            |             | D021007 |             |
| Proje         | ct n       | umber       |         |             |
| Date          |            |             | Apr     | il 14, 2021 |
|               |            |             |         |             |
|               |            | Proposed B  | uilding | for:        |

Serv-A-Pure

M-84 Corridor

C1.01

SCALE: 1/8" 1'-0"

These drawings are the property of Pumford Construction, Inc. and are not to be used or reproduced without their written consent.

1674 Champagne Drive Saginaw, Michigan 48604 Phone: (989) 754-6262 Fax: (989) 754-6263 www.Pumford.com

Proposed Building for:

Serv-A-Pure

M-84 Corridor