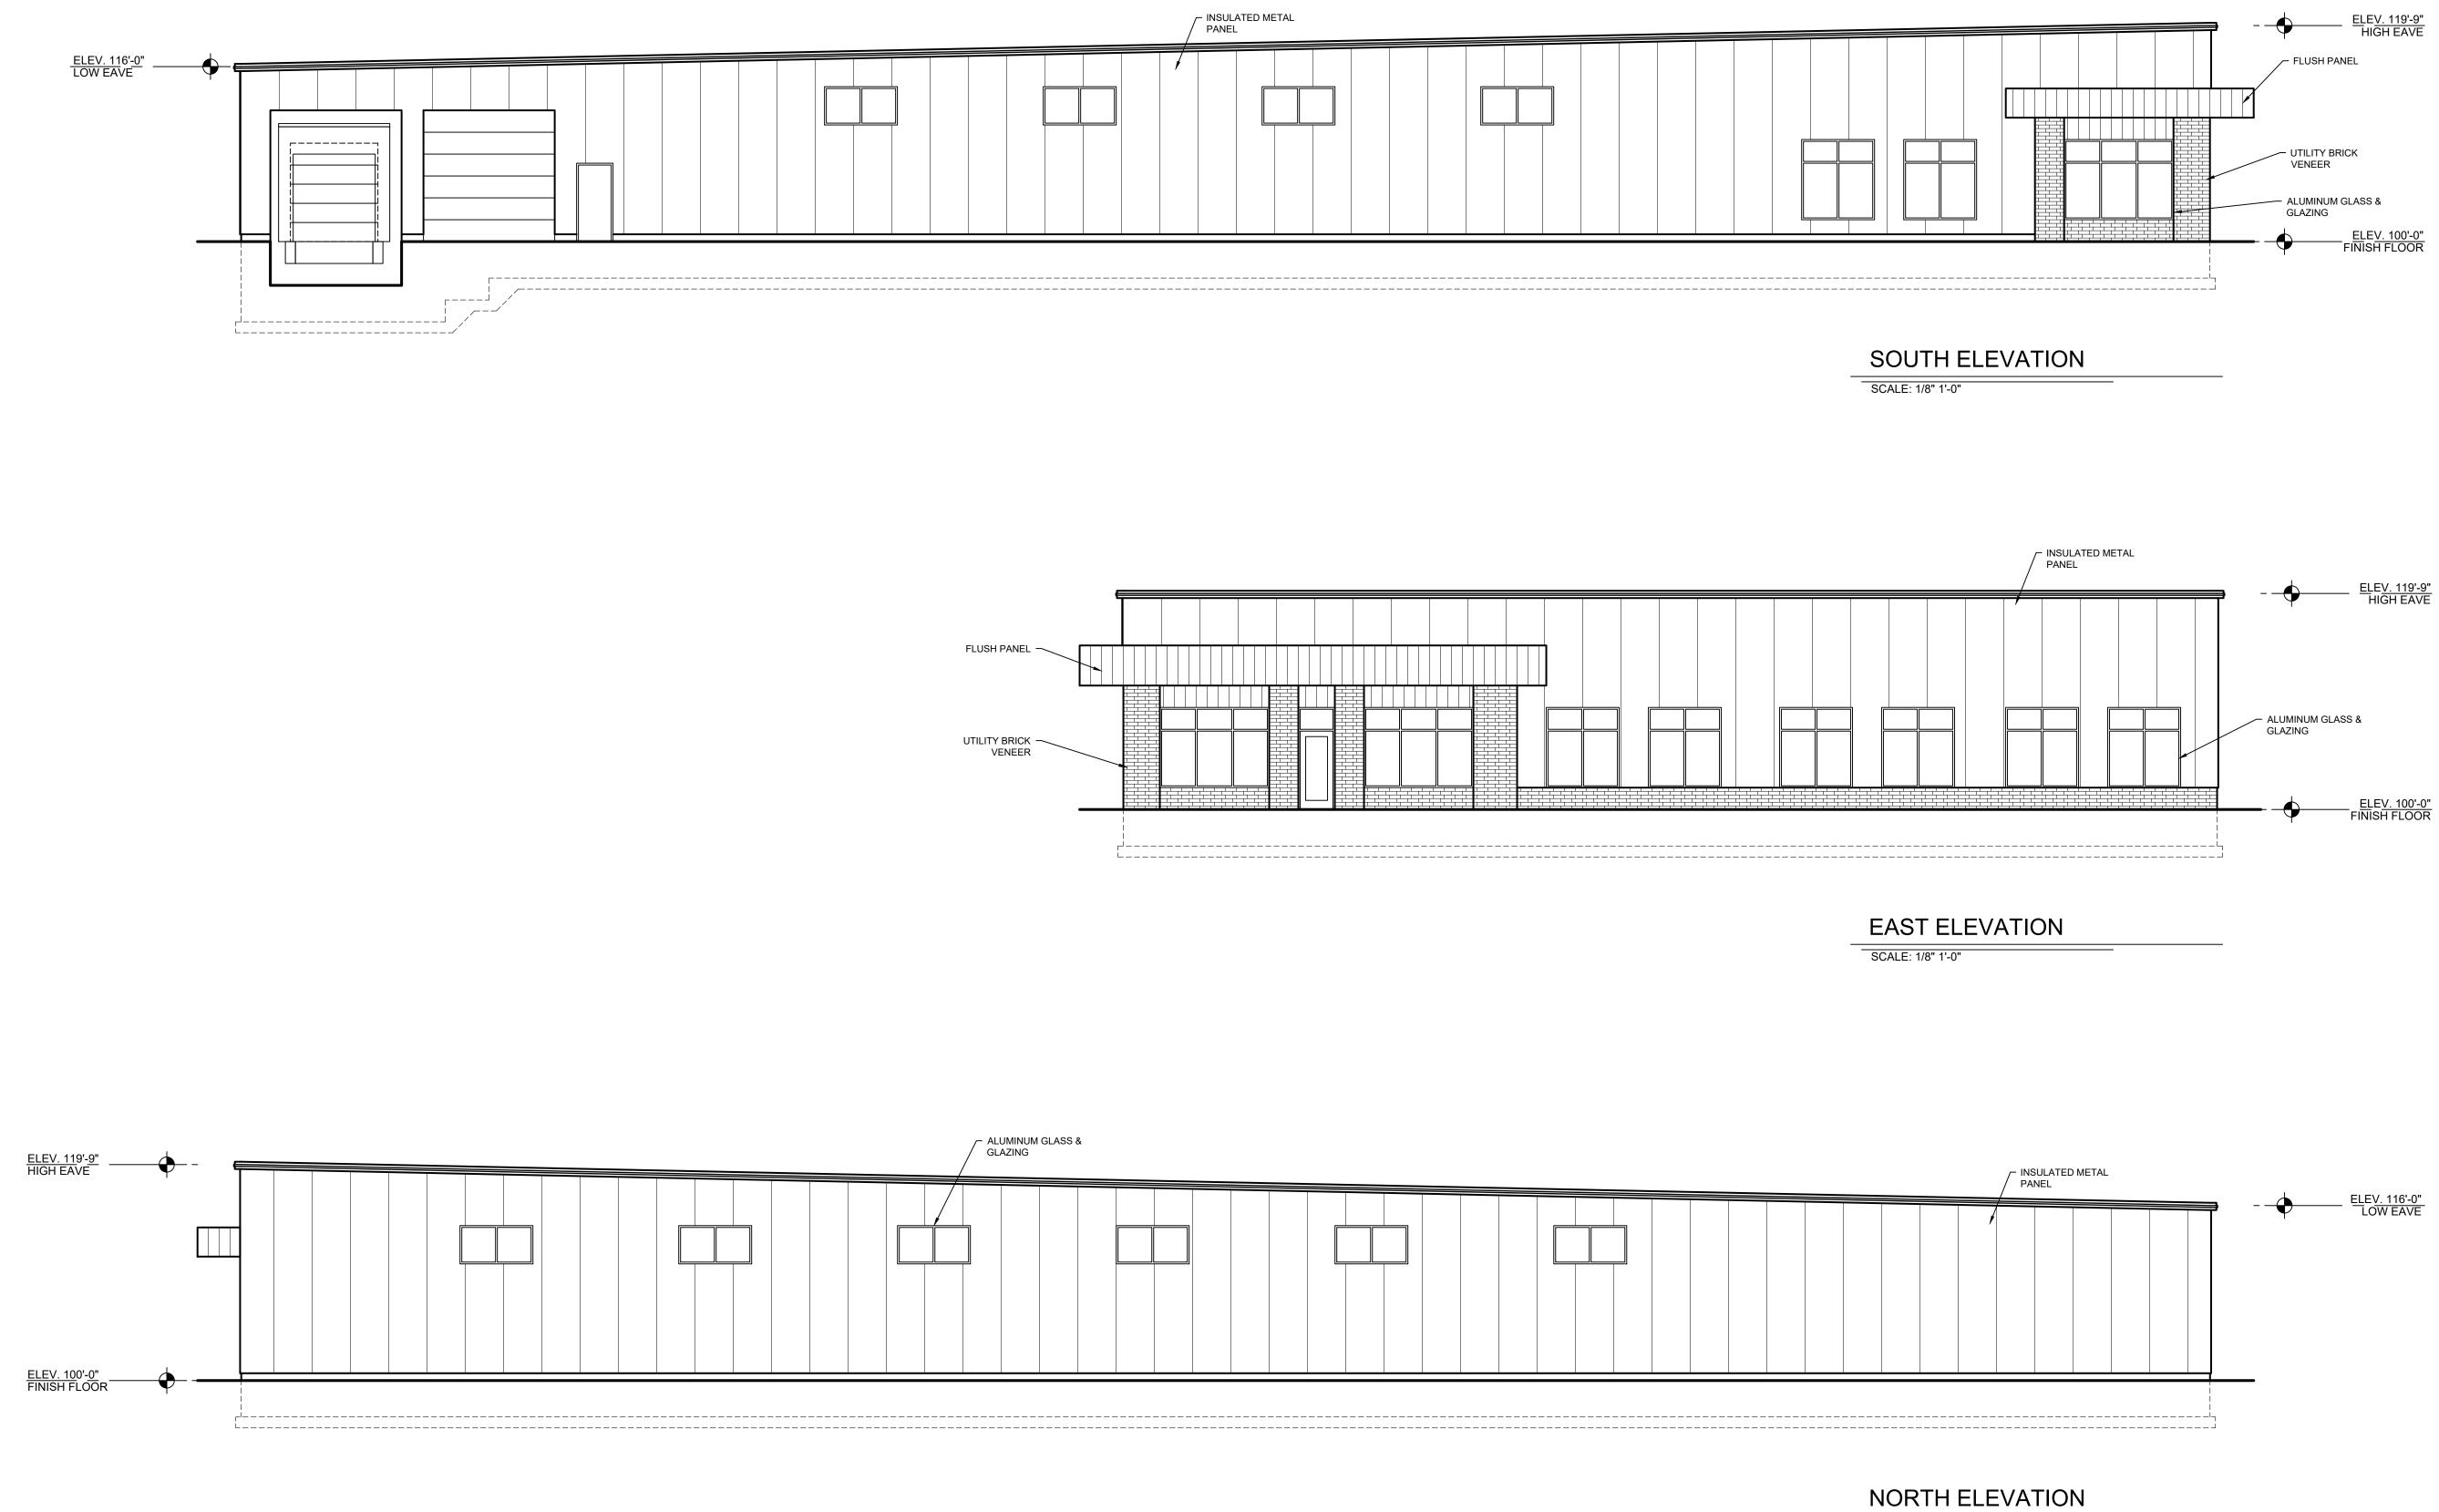

Serv-A-Pure

M-84 Corridor

C1.01

SCALE: 1/8" 1'-0"

These drawings are the property of Pumford Construction, Inc. and are not to be used or reproduced without their written consent.

1674 Champagne Drive Saginaw, Michigan 48604 Phone: (989) 754-6262 Fax: (989) 754-6263 www.Pumford.com

Proposed Building for:

Serv-A-Pure

M-84 Corridor