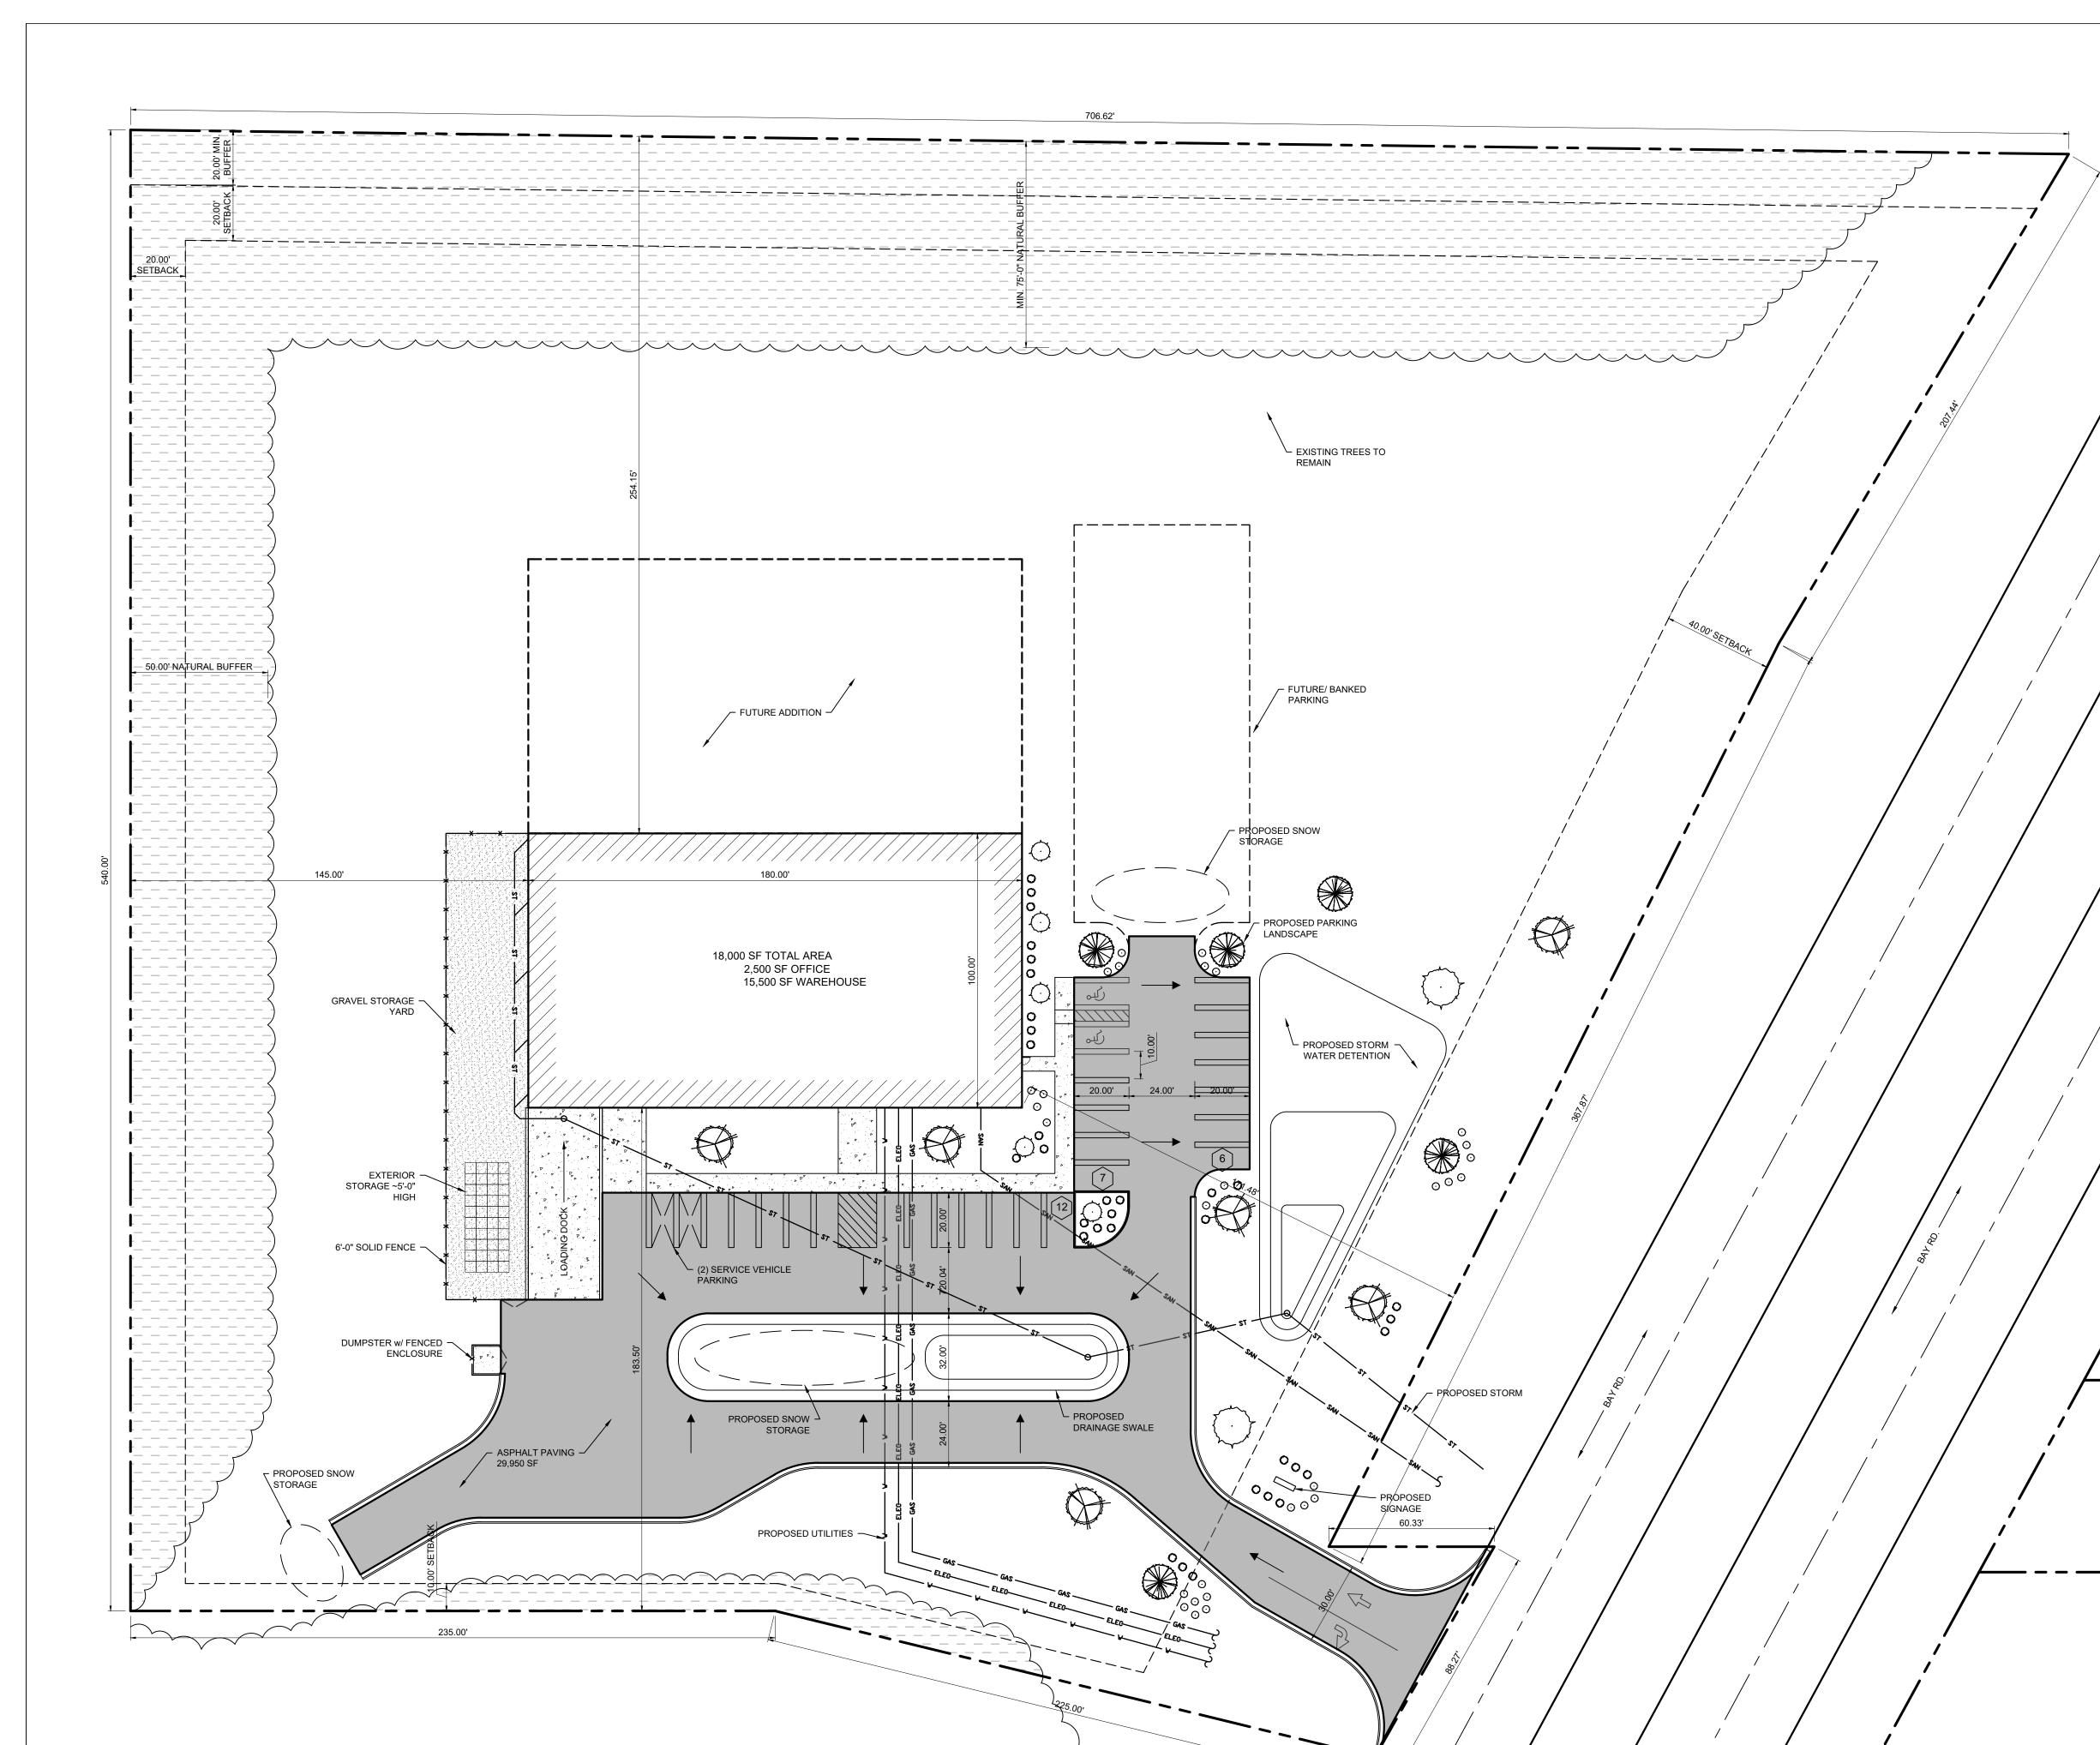

PURCHASING/ DEVELOPMENT ENTITY: R&S&J PROPERTY MANAGEMENT LLC 673 E. HOTCHKISS RD. BAY CITY, MI 48706

PROPOSED LOT COVERAGE PHASE 1:

17.8%

PARKING PROVIDED: LOADING SPACE: EMPLOYEES: ESTIMATED DELIVERIES RETAIL VISITORS 39 1 8-12 5-6/ DAY 10-50/DAY

Serv-A-Pure

M-84 Corridor

C1.01

SCALE: 1/8" 1'-0"

These drawings are the property of Pumford Construction, Inc. and are not to be used or reproduced without their written consent.

1674 Champagne Drive Saginaw, Michigan 48604 Phone: (989) 754-6262 Fax: (989) 754-6263 www.Pumford.com

Proposed Building for:

Serv-A-Pure

M-84 Corridor