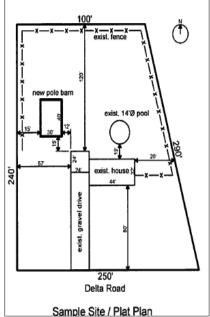

Please use the back of this form to draw your lot including existing features and proposed features. Please draw it to scale (one square=10ft) if possible.

Required Information:

- □ All lot and lot dimensions
- All roads and adjacent to site
- □ Show existing structures and features (fences, pools, etc.) and sizes
- □ Show where proposed structure will be placed
- □ Show dimensions of proposed structure from all property lines
- □ Show distance between all buildings
- □ Show property grading and storm water drainage
- Show Structure height
- □ Show accessory building max garage door height where applicable

## Site / Plat Plan

NOTE: Any proposed structure must be oriented and placed as to prevent the run-off of surface water from flowing onto the adjacent properties and roads pursuant to Zoning Ordinance; section 5.042.