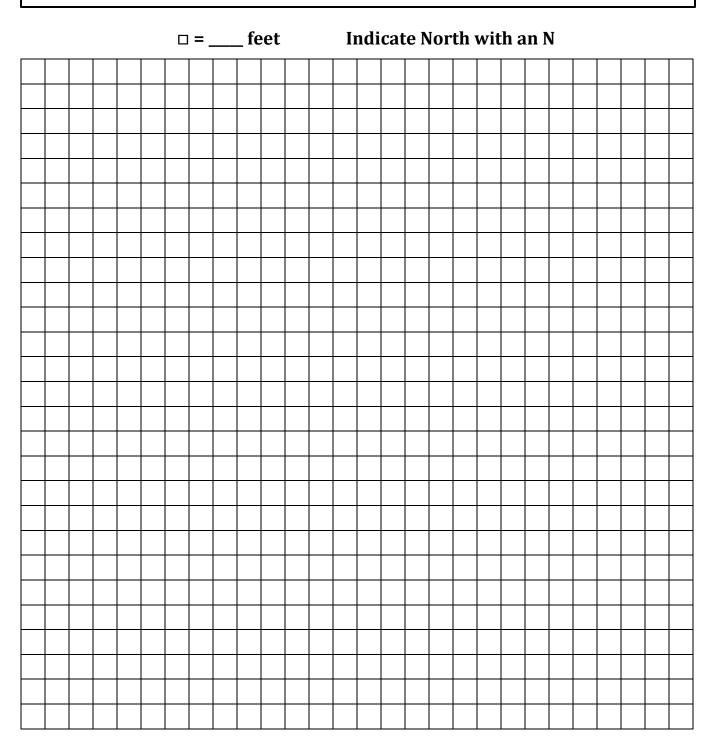

Please use the back of this form to draw your lot including existing features and proposed features. Please draw it to scale (one square=10ft) if possible.

Required Information:

- □ All lot and lot dimensions
- All roads and adjacent to site
- □ Show existing structures and features (fences, pools, etc.) and sizes
- □ Show where proposed structure will be placed
- □ Show dimensions of proposed structure from all property lines
- □ Show distance between all buildings
- □ Show property grading and storm water drainage
- Show Structure height
- □ Show accessory building max garage door height where applicable

## Site / Plat Plan

NOTE: Any proposed structure must be oriented and placed as to prevent the run-off of surface water from flowing onto the adjacent properties and roads pursuant to Zoning Ordinance; section 5.042.