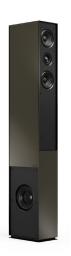

#### Aalto F5 speaker 0533-xx

available in 8 finishes

Aalto F5 – brushed black 0533-03

Aalto F5 – satin white 0533-04

Aalto F5 – bronze tone 0533-605

Aalto F5 – red metallic 0533-701

Aalto F5 – green metallic 0533-702