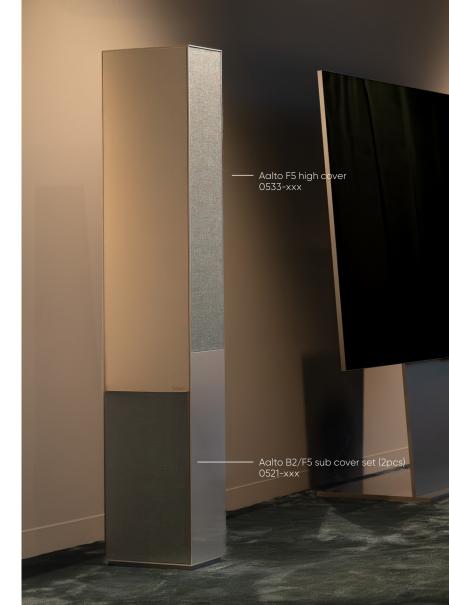

#### **Aalto F5**

where powerful sound and beautiful design unite

Designed to meet the demands of the most discerning music lovers and movie enthusiasts, Aalto F5 combines a powerful musical performance with the most beautiful design, a true symphony of excellence. As our flagship speaker, it embodies our deep passion for music.

With unmatched fidelity, Aalto F5 breathes life into every note, from the grandeur of epic soundscapes to the intimacy of delicate melodies. Encased in a sleek and timeless design, Aalto F5 is more than a speaker. It's a masterpiece that's as much a feast for the eyes as it is for the ears.

#### Aalto F5 speaker 0533-xx

available in 8 finishes

Aalto F5 – brushed black 0533-03

Aalto F5 – satin white 0533-04

Aalto F5 – bronze tone 0533-605

Aalto F5 – red metallic 0533-701

Aalto F5 – green metallic 0533-702