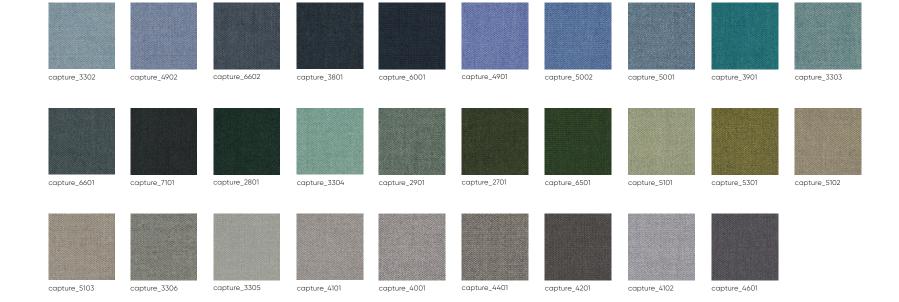

0533-703



Aalto F5 – brown metallic 0533-704



Aalto F5 – champagne metallic 0533-705

### our refined fabrics

#### **kvadrat ginger 2 collection** available in 12 fabrics



ginger 2 type 0462



ginger 2 type 0122



ginger 2 type 0152



ginger 2 type 0101



ginger 2 type 0972



ginger 2 type 0792



ginger 2 type 0722



ginger 2 type 0201



ginger 2 type 0172





ginger 2 type 0292



ginger 2 type 0622



#### kvadrat clara 2 collection

available in 24 fabrics



clara 2 type 0548

clara 2 type 0983

clara 2 type 0244

clara 2 type 0933

clara 2 type 0248

clara 2 type 0937

clara 2 type 0273

clara 2 type 0793

clara 2 type 0277

clara 2 type 0797

clara 2 type 0544

clara 2 type 0987

#### our refined fabrics

#### **gabriel capture collection** available in 59 fabrics







# follow us on Instagram for limitless design inspiration



Scan the QR code to stay updated with exclusive content, stunning product showcases, and more. Let's connect!





#### experience effortless smart living with the Basalte Home app



Download the Basalte Home app from the Apple App Store or Google Play Store.

Simply tap the three dots in the top-right corner and select 'Demo mode.' Discover how easy it is to activate a scene, adjust room temperatures, or play your favourite music in the living room; all at your fingertips.

www.basalte.be