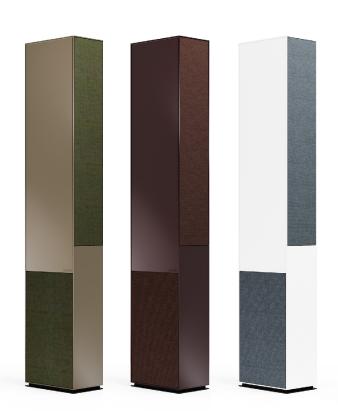

## create your perfect sound experience

Aalto F5 is a true piece of art. Choose from our luxurious finishes such as satin white, brushed black and bronze tone. Even more, we introduce our metallic finishes inspired by iconic lacquered finishes of the world's finest luxury cars to make a bold statement. Together with the high-quality fabrics from Gabriel and Kvadrat, you create your perfect sound experience.

#### Aalto F5 speaker 0533-xx

available in 8 finishes

Aalto F5 – brushed black 0533-03

Aalto F5 – satin white 0533-04

Aalto F5 – bronze tone 0533-605

Aalto F5 – red metallic 0533-701

Aalto F5 – green metallic 0533-702

Aalto F5 – blue metallic 0533-703

Aalto F5 – brown metallic 0533-704

Aalto F5 – champagne metallic 0533-705