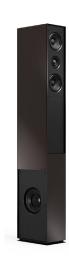

#### Aalto F5 speaker 0533-xx

available in 8 finishes

Aalto F5 – brushed black 0533-03

Aalto F5 – satin white 0533-04

Aalto F5 – bronze tone 0533-605

Aalto F5 – red metallic 0533-701

Aalto F5 – green metallic 0533-702