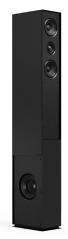

## create your perfect sound experience

Aalto F5 is a true piece of art. Choose from our luxurious finishes such as satin white, brushed black and bronze tone. Even more, we introduce our metallic finishes inspired by iconic lacquered finishes of the world's finest luxury cars to make a bold statement. Together with the high-quality fabrics from Gabriel and Kvadrat, you create your perfect sound experience.

#### Aalto F5 speaker 0533-xx

available in 8 finishes

Aalto F5 – brushed black 0533-03

Aalto F5 – satin white 0533-04

Aalto F5 – bronze tone 0533-605

Aalto F5 – red metallic 0533-701

Aalto F5 – green metallic 0533-702