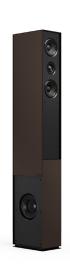

## create your perfect sound experience

Aalto F5 is a true piece of art. Choose from our luxurious finishes such as satin white, brushed black and bronze tone. Even more, we introduce our metallic finishes inspired by iconic lacquered finishes of the world's finest luxury cars to make a bold statement. Together with the high-quality fabrics from Gabriel and Kvadrat, you create your perfect sound experience.

#### Aalto F5 speaker 0533-xx

available in 8 finishes

Aalto F5 – brushed black 0533-03

Aalto F5 – satin white 0533-04

Aalto F5 – bronze tone 0533-605

Aalto F5 – red metallic 0533-701

Aalto F5 – green metallic 0533-702