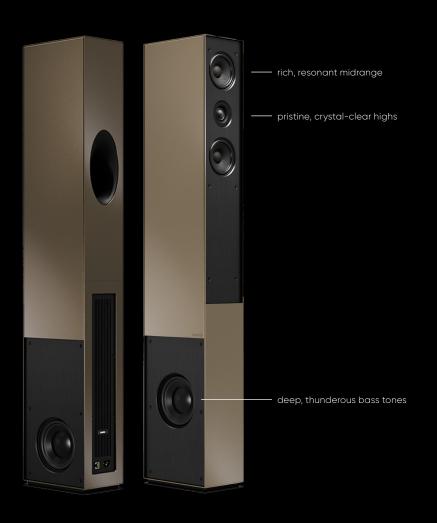

## exceptionally powerful

From deep bass tones to rich midrange and crystal-clear high frequencies, every tone is meticulously generated with breathtaking clarity. Advanced DSP processing and seamless integration with its 800 W amplifier deliver an exceptionally powerful and flawless sound performance. Each note is a tribute to the artist's intent, immersing you in music as it was meant to be heard.