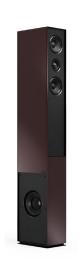

#### Aalto F5 speaker 0533-xx

available in 8 finishes

Aalto F5 – brushed black 0533-03

Aalto F5 – satin white 0533-04

Aalto F5 – bronze tone 0533-605

Aalto F5 – red metallic 0533-701

Aalto F5 – green metallic 0533-702