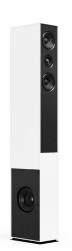

## create your perfect sound experience

Aalto F5 is a true piece of art. Choose from our luxurious finishes such as satin white, brushed black and bronze tone. Even more, we introduce our metallic finishes inspired by iconic lacquered finishes of the world's finest luxury cars to make a bold statement. Together with the high-quality fabrics from Gabriel and Kvadrat, you create your perfect sound experience.

#### Aalto F5 speaker 0533-xx

available in 8 finishes

Aalto F5 – brushed black 0533-03

Aalto F5 – satin white 0533-04

Aalto F5 – bronze tone 0533-605

Aalto F5 – red metallic 0533-701

Aalto F5 – green metallic 0533-702