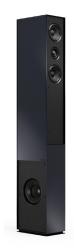

#### Aalto F5 speaker 0533-xx

available in 8 finishes

Aalto F5 – brushed black 0533-03

Aalto F5 – satin white 0533-04

Aalto F5 – bronze tone 0533-605

Aalto F5 – red metallic 0533-701

Aalto F5 – green metallic 0533-702