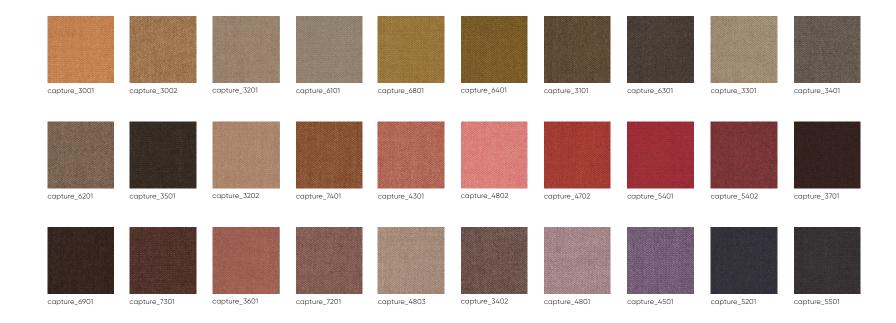

c 0533-703



Aalto F5 – brown metallic 0533-704



Aalto F5 – champagne metallic 0533-705

### our refined fabrics

#### **kvadrat ginger 2 collection** available in 12 fabrics



ginger 2 type 0462



ginger 2 type 0122



ginger 2 type 0152



ginger 2 type 0101



ginger 2 type 0972



ginger 2 type 0792



ginger 2 type 0722



ginger 2 type 0201



ginger 2 type 0172





ginger 2 type 0292



ginger 2 type 0622



#### kvadrat clara 2 collection

available in 24 fabrics



clara 2 type 0548

clara 2 type 0983

clara 2 type 0244

clara 2 type 0933

clara 2 type 0248

clara 2 type 0937

clara 2 type 0273

clara 2 type 0793

clara 2 type 0277

clara 2 type 0797

clara 2 type 0544

clara 2 type 0987

#### our refined fabrics

#### **gabriel capture collection** available in 59 fabrics







# follow us on Instagram for limitless design inspiration



Scan the QR code to stay updated with exclusive content, stunning product showcases, and more. Let's connect!





#### experience effortless smart living with the Basalte Home app



Download the Basalte Home app from the Apple App Store or Google Play Store.

Simply tap the three dots in the top-right corner and select 'Demo mode.' Discover how easy it is to activate a scene, adjust room temperatures, or play your favourite music in the living room; all at your fingertips.

www.basalte.be