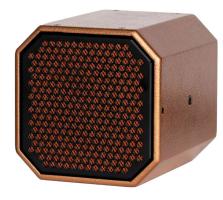

Rich Gold with Brass-Plated Grille

Aluminum with Chrome-Plated Grille

Copper with Matte Black Grille

E.

0

Ĵ

LILITIN NUMBER BREAD HONOR

10