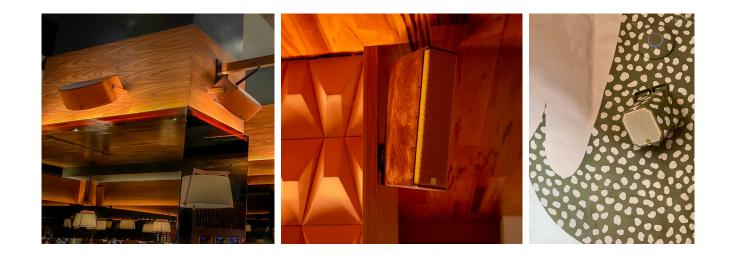

### CUSTOM COLORS & EXPOSED GRILLES

Already have a color in mind? Select any Sherwin Williams or Benjamin Moore color for your indoor or outdoor 1 SOUND loudspeakers. Any paint color can be selected for loudspeaker cabinets, exposed metal grilles, and C-Clamp accessories. Utilizing our Custom Concierge Service, you can send us a sample to color match or ask us for our color recommendations and combinations for your project and we will send you a few custom options.