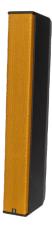

Rich Gold with Brass-Plated Grille

Aluminum with Chrome-Plated Grille

Copper with Matte Black Grille

E.

0

Ĵ

LILITIN NUMBER BREAD HONOR

10