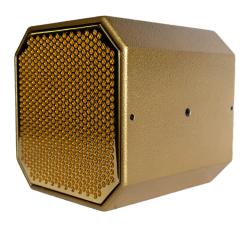

## METALLIC FINISHES

We offer metallic finishes for loudspeaker cabinets and metal plating for our metal grilles and C-Clamp accessories from various materials such as chrome, brass, gold, nickel, and more. If you would like something specific reach out to us directly or send us a sample.

Rich Gold with Brass-Plated Grille

Aluminum with Chrome-Plated Grille

Copper with Matte Black Grille

E.

0

Ĵ

LILITIN NUMBER BREAD HONOR

10