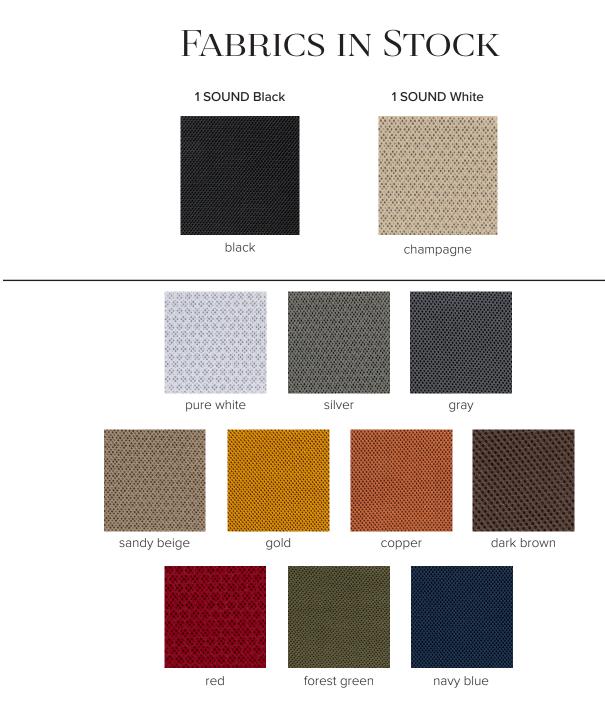

# **CUSTOM SHOP**

Want a custom color speaker?

We stock various fabric grille colors to deliver custom colored speakers quickly.

If you need something more specific, send us a sample or photo of the color you would like and we would love to create the perfect fit for you with our Custom Concierge Service.

We stock only black and white speaker cabinets. For a custom color cabinet please allow at least 3-4 weeks lead time, and at least a month for natural wood or metallic finishes.

Please contact us with any questions. www.1-sound.com/contact