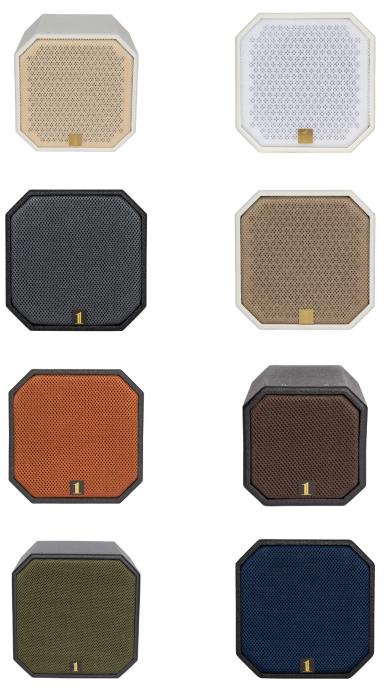

# **CUSTOM SHOP**

Want a custom color speaker?

We stock various fabric grille colors to deliver custom colored speakers quickly.

If you need something more specific, send us a sample or photo of the color you would like and we would love to create the perfect fit for you with our Custom Concierge Service.

We stock only black and white speaker cabinets. For a custom color cabinet please allow at least 3-4 weeks lead time, and at least a month for natural wood or metallic finishes.

Please contact us with any questions. www.1-sound.com/contact

### CUSTOM COLORS & EXPOSED GRILLES

Already have a color in mind? Select any Sherwin Williams or Benjamin Moore color for your indoor or outdoor 1 SOUND loudspeakers. Any paint color can be selected for loudspeaker cabinets, exposed metal grilles, and C-Clamp accessories. Utilizing our Custom Concierge Service, you can send us a sample to color match or ask us for our color recommendations and combinations for your project and we will send you a few custom options.