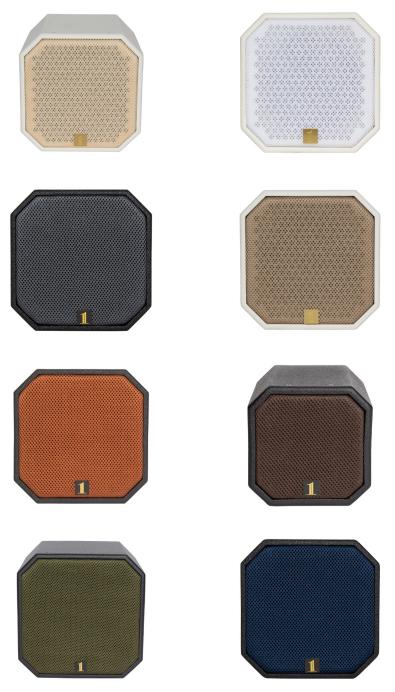

# **CUSTOM SHOP**

Want a custom color speaker?

We stock various fabric grille colors to deliver custom colored speakers quickly.

If you need something more specific, send us a sample or photo of the color you would like and we would love to create the perfect fit for you with our Custom Concierge Service.

We stock only black and white speaker cabinets. For a custom color cabinet please allow at least 3-4 weeks lead time, and at least a month for natural wood or metallic finishes.

Please contact us with any questions. www.1-sound.com/contact