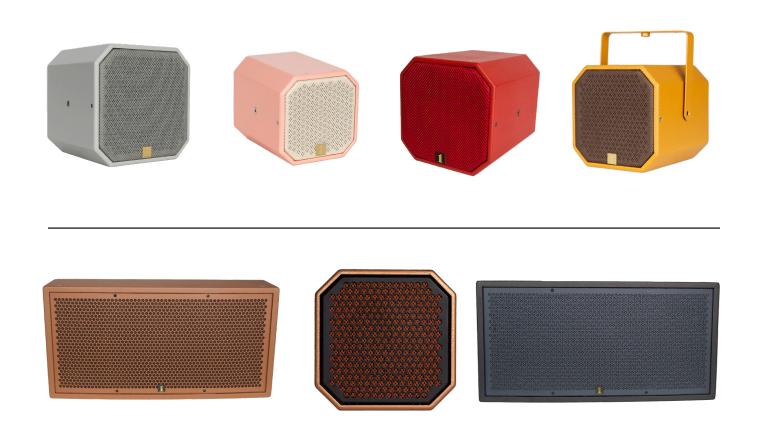

## METALLIC FINISHES

We offer metallic finishes for loudspeaker cabinets and metal plating for our metal grilles and C-Clamp accessories from various materials such as chrome, brass, gold, nickel, and more. If you would like something specific reach out to us directly or send us a sample.

Rich Gold with Brass-Plated Grille

Aluminum with Chrome-Plated Grille

Copper with Matte Black Grille

E.

0

Ĵ

LILITIN NUMBER BREAD HONOR

10