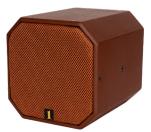

Rich Gold with Brass-Plated Grille

Aluminum with Chrome-Plated Grille

Copper with Matte Black Grille

E.

0

Ĵ

LILITIN NUMBER BREAD HONOR

10