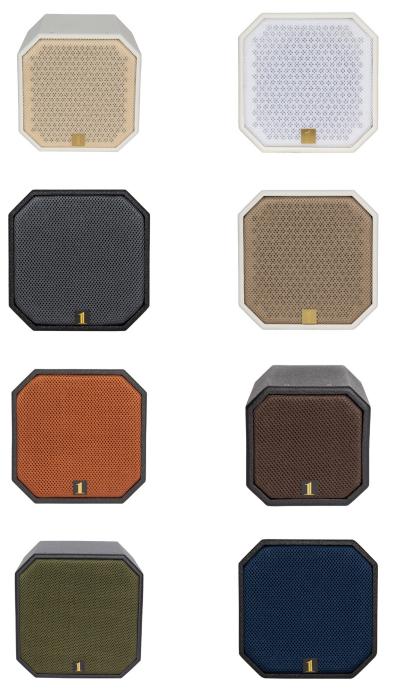

# **CUSTOM SHOP**

Want a custom color speaker?

We stock various fabric grille colors to deliver custom colored speakers quickly.

If you need something more specific, send us a sample or photo of the color you would like and we would love to create the perfect fit for you with our Custom Concierge Service.

We stock only black and white speaker cabinets. For a custom color cabinet please allow at least 3-4 weeks lead time, and at least a month for natural wood or metallic finishes.

Please contact us with any questions. www.1-sound.com/contact