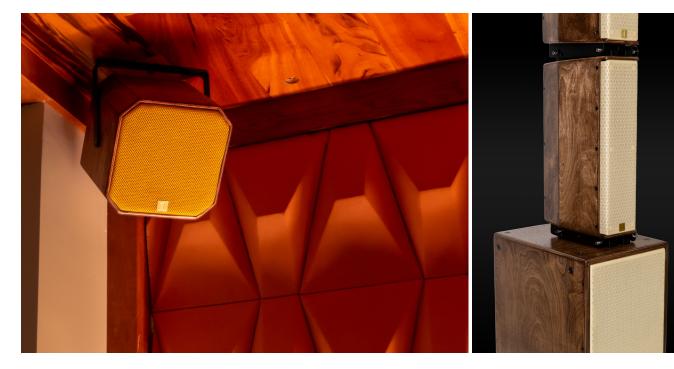

### CUSTOM COLORS & EXPOSED GRILLES

Already have a color in mind? Select any Sherwin Williams or Benjamin Moore color for your indoor or outdoor 1 SOUND loudspeakers. Any paint color can be selected for loudspeaker cabinets, exposed metal grilles, and C-Clamp accessories. Utilizing our Custom Concierge Service, you can send us a sample to color match or ask us for our color recommendations and combinations for your project and we will send you a few custom options.

# WOOD STAIN OPTIONS

Red Mahogany

Vintage Burgundy

Spanish Oak

Carbon Black

## METALLIC FINISHES

We offer metallic finishes for loudspeaker cabinets and metal plating for our metal grilles and C-Clamp accessories from various materials such as chrome, brass, gold, nickel, and more. If you would like something specific reach out to us directly or send us a sample.