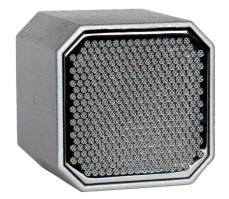

Rich Gold with Brass-Plated Grille

Aluminum with Chrome-Plated Grille

Copper with Matte Black Grille

E.

0

Ĵ

LILITIN NUMBER BREAD HONOR

10