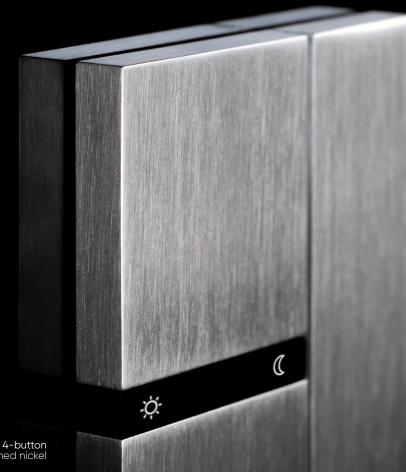

An internal temperature sensor discretely reports the room temperature to the home automation system.

The multicolour LED in the middle can be programmed with any colour that pleases you. It is used for status feedback or simply for you to find Fibonacci in the dark.