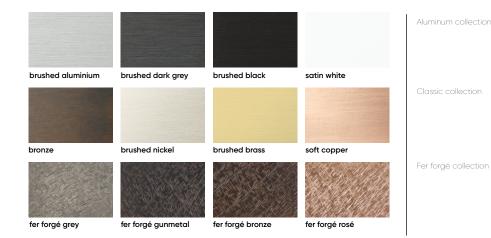

Fibonacci comes in all premium Basalte finishes to blend in with every interior or to stand out as **a true design statement.** 

2-button bronze

#### **Choose your finish**

Fibonacci comes in all basalte luxury finishes.