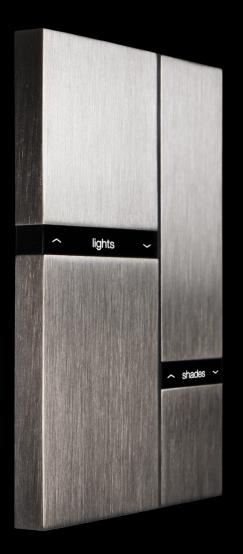

## **Natural beauty**

Inspired by Fibonacci's golden ratio, our keypad brings **natural beauty to the heart of your home.** Its avant-garde looks elevate even the most sophisticated interiors.

The touch-sensitive surface creates an **effortless way of control and an unseen user experience.** The icons & text labels can be customised to your heart's content.

### WELCOME HOME

When approaching Fibonacci, its backlit laser-engraved labels **subtly light up to welcome you home.** 

### Your personal touch

Configure the multitouch function to **control anything at home**. Touch more than one surface at the same time and the room dims into the right scene, music starts playing, temperature rises and the curtains close. **Ready for a cosy evening**.

An internal temperature sensor discretely reports the room temperature to the home automation system.

The multicolour LED in the middle can be programmed with any colour that pleases you. It is used for status feedback or simply for you to find Fibonacci in the dark.