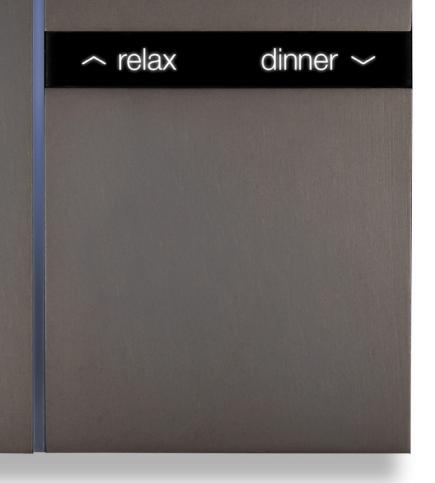

### WELCOME HOME

When approaching Fibonacci, its backlit laser-engraved labels **subtly light up to welcome you home.** 

#### **Choose your labels**

The text labels are laser engraved making them fully customizable to your needs.