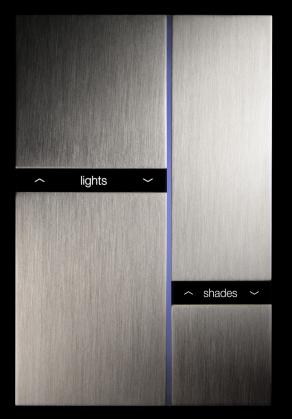

brushed nickel

With its exceptional design, interchangeable text labels and proximity sensor, Fibonacci steps up the game of home automation.

4-button brushed aluminium