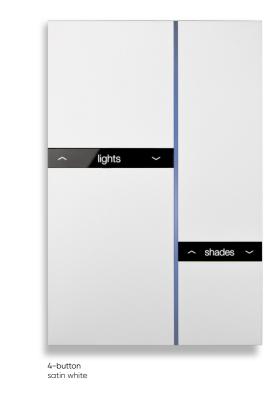

With its exceptional design, interchangeable text labels and proximity sensor, Fibonacci steps up the game of home automation.

4-button brushed aluminium

#### Choose your configuration

Fibonacci is available with a 2-way, as well as a 4-way configuration.