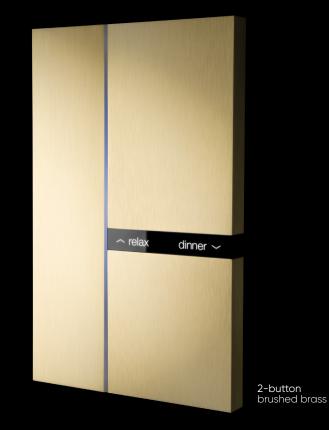

# fibonacci

pure luxury for all senses

2-button brushed brass

## **Natural beauty**

Inspired by Fibonacci's golden ratio, our keypad brings **natural beauty to the heart of your home.** Its avant-garde looks elevate even the most sophisticated interiors.

The touch-sensitive surface creates an **effortless way of control and an unseen user experience.** The icons & text labels can be customised to your heart's content.

Fibonacci comes in all premium Basalte finishes to blend in with every interior or to stand out as **a true design statement.** 

2-button bronze