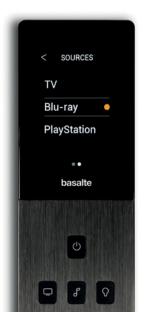

## **RUN THE SHOW**

Nothing more versatile than our Miro remote to control all your devices at home. It's easier than ever to get to what you want to watch, see, hear or feel at home.

## Universal, intuitive and elegant. **It's the only remote you'll ever need.**

Slim and ergonomic design in timeless brushed black. Laser engraved buttons and a touch sensitive screen bring you right where you need to be.