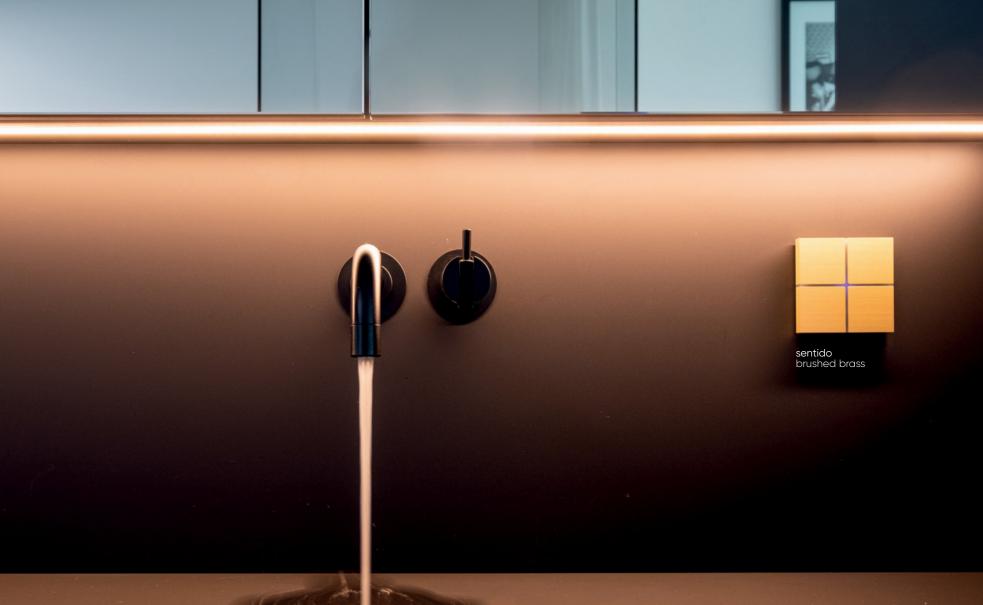

#### Set the scene

We believe lighting control should be simple, intuitive and easily accessible.

With Basalte Home, you can create comfort scenes, to automate frequent actions for common situations like 'Morning', 'Relaxing', 'Away' etc.

With just one tap on the app or a touch on our design switches, a scene automatically sets your lights and shades to a specific setting.

# INTELLIGENT DESIGN Simply control lights, scenes, shades, music and more at the slightest touch. sentido bronze

sentido satin white

deseo fer forgé grey