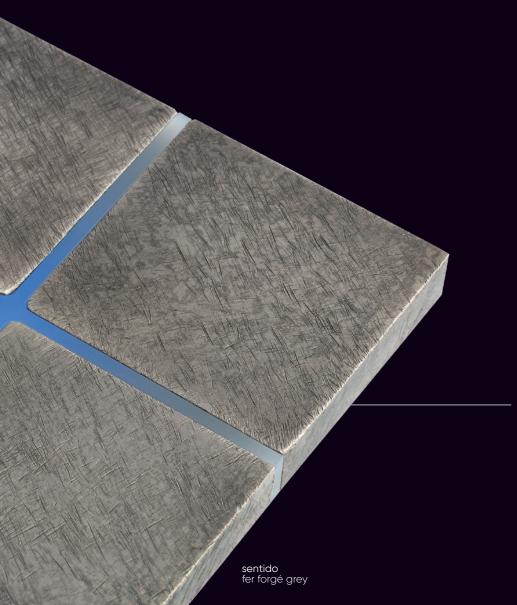

# INTELLIGENT DESIGN Simply control lights, scenes, shades, music and more at the slightest touch. sentido bronze

sentido satin white

deseo fer forgé grey