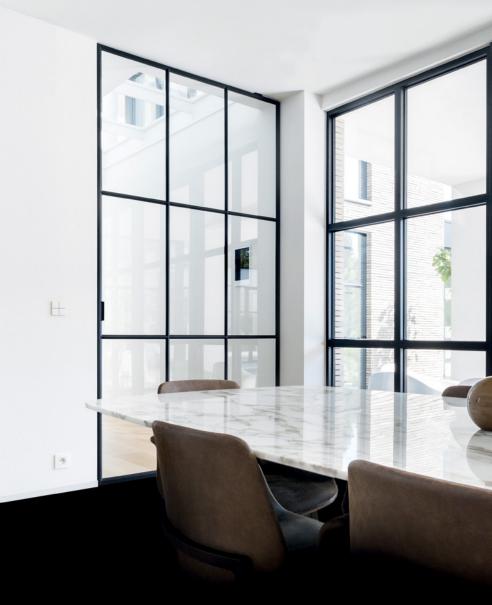

#### Set the scene

We believe lighting control should be simple, intuitive and easily accessible.

With Basalte Home, you can create comfort scenes, to automate frequent actions for common situations like 'Morning', 'Relaxing', 'Away' etc.

With just one tap on the app or a touch on our design switches, a scene automatically sets your lights and shades to a specific setting.