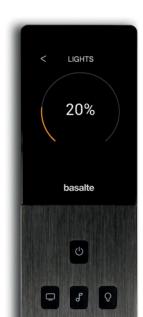

#### Set the scene

We believe lighting control should be simple, intuitive and easily accessible.

With Basalte Home, you can create comfort scenes, to automate frequent actions for common situations like 'Morning', 'Relaxing', 'Away' etc.

With just one tap on the app or a touch on our design switches, a scene automatically sets your lights and shades to a specific setting.