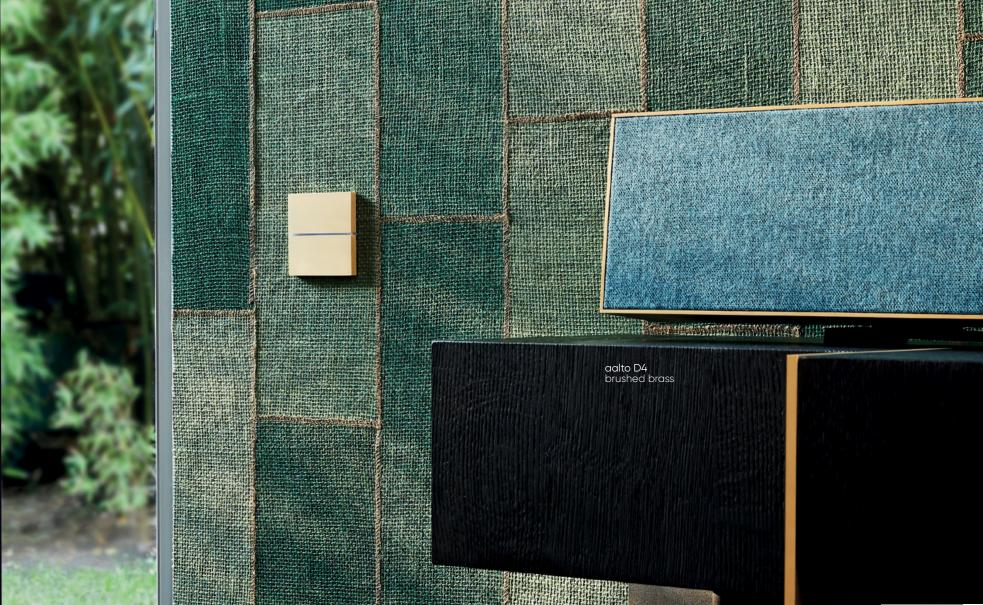

## Blend in or stand out

Our products share the same uniform design and elegant finishes to blend in with every interior or stand out as a true design statement.

| Aluminium collection |                   |                    |                  |                |
|----------------------|-------------------|--------------------|------------------|----------------|
|                      | brushed aluminium | brushed dark grey  | brushed black    | satin white    |
| Classic collection   |                   |                    |                  |                |
|                      | bronze            | brushed nickel     | brushed brass    | soft copper    |
| Fer forgé collection | fer forgé grey    | fer forgé gunmetal | fer forgé bronze | fer forgé rosé |

## It's a match!

Customize to match your own taste and style

For our speaker front cover, you can choose from a handpicked palette of top quality fabrics by Gabriel and Kvadrat from Denmark.