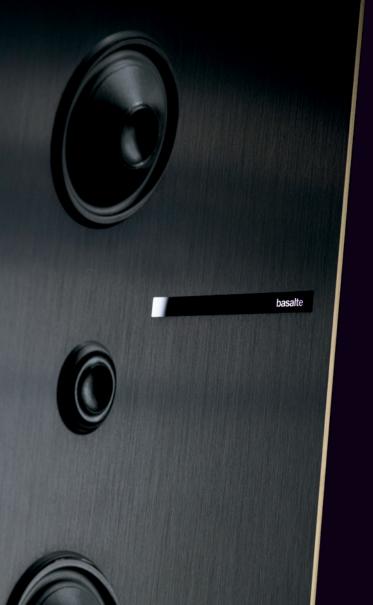

## PERFECTIONIST

Our Aalto speakers are precision-machined out of high-quality metals for acoustic perfection.