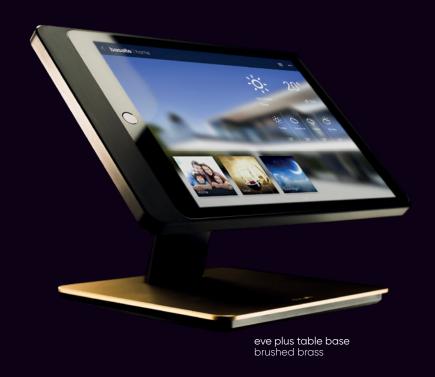

## YOUR HOME, ONE APP

An elegant touch screen and an intuitive app on your tablet or smartphone let you control all home technology.

Lights, shades, climate as well as security are clearly displayed. Music is part of every room and a simple tap starts your favourite Spotify playlist.

aalto D3N brushed brass

eve plus table base brushed brass

Who ever said that pleasure wasn't functional

**Charles Eames** 