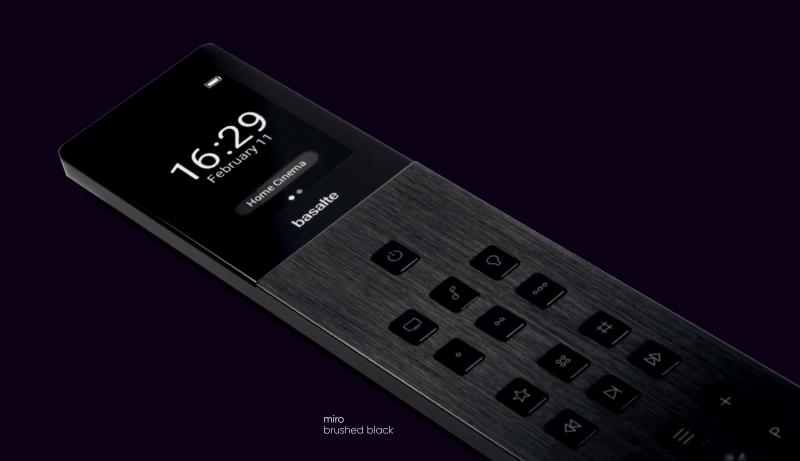

## **RUN THE SHOW**

Nothing more versatile than our Miro remote to control all your devices at home. It's easier than ever to get to what you want to watch, see, hear or feel at home.

## Universal, intuitive and elegant. **It's the only remote you'll ever need.**

Slim and ergonomic design in timeless brushed black. Laser engraved buttons and a touch sensitive screen bring you right where you need to be.