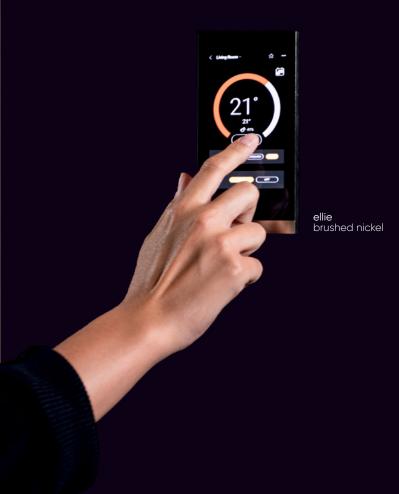

### Climate

#### Stay comfortable at home

Control the heating, cooling, fans and even lighting from your intelligent thermostat. Thanks to integrated sensors, our light switches automatically measure and control your home climate.

With the app and our Ellie touch screen you have a full overview of your home climate. With intuitive set point control and planners for when you're at home and away.

ellie brushed brass