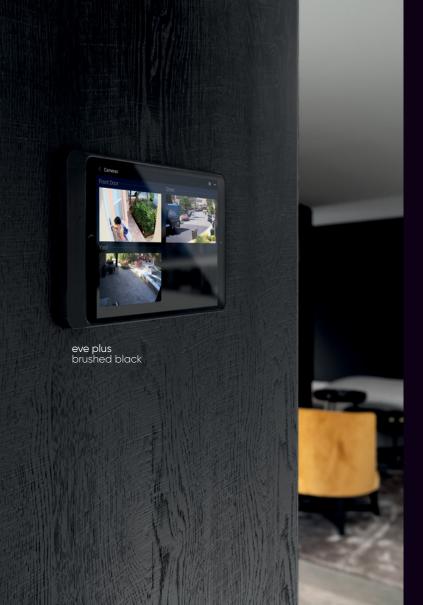

#### Peace of mind

Comfort is all about feeling safe. We designed Basalte Home to safeguard you and those around you.

Did someone leave the light on? Switch it off from the app, from anywhere you are.

Integration with your door phone and cameras is simple and allows you to monitor and control who enters your home.

Just feel at home, feel safe and comforted.

ellie brushed aluminium